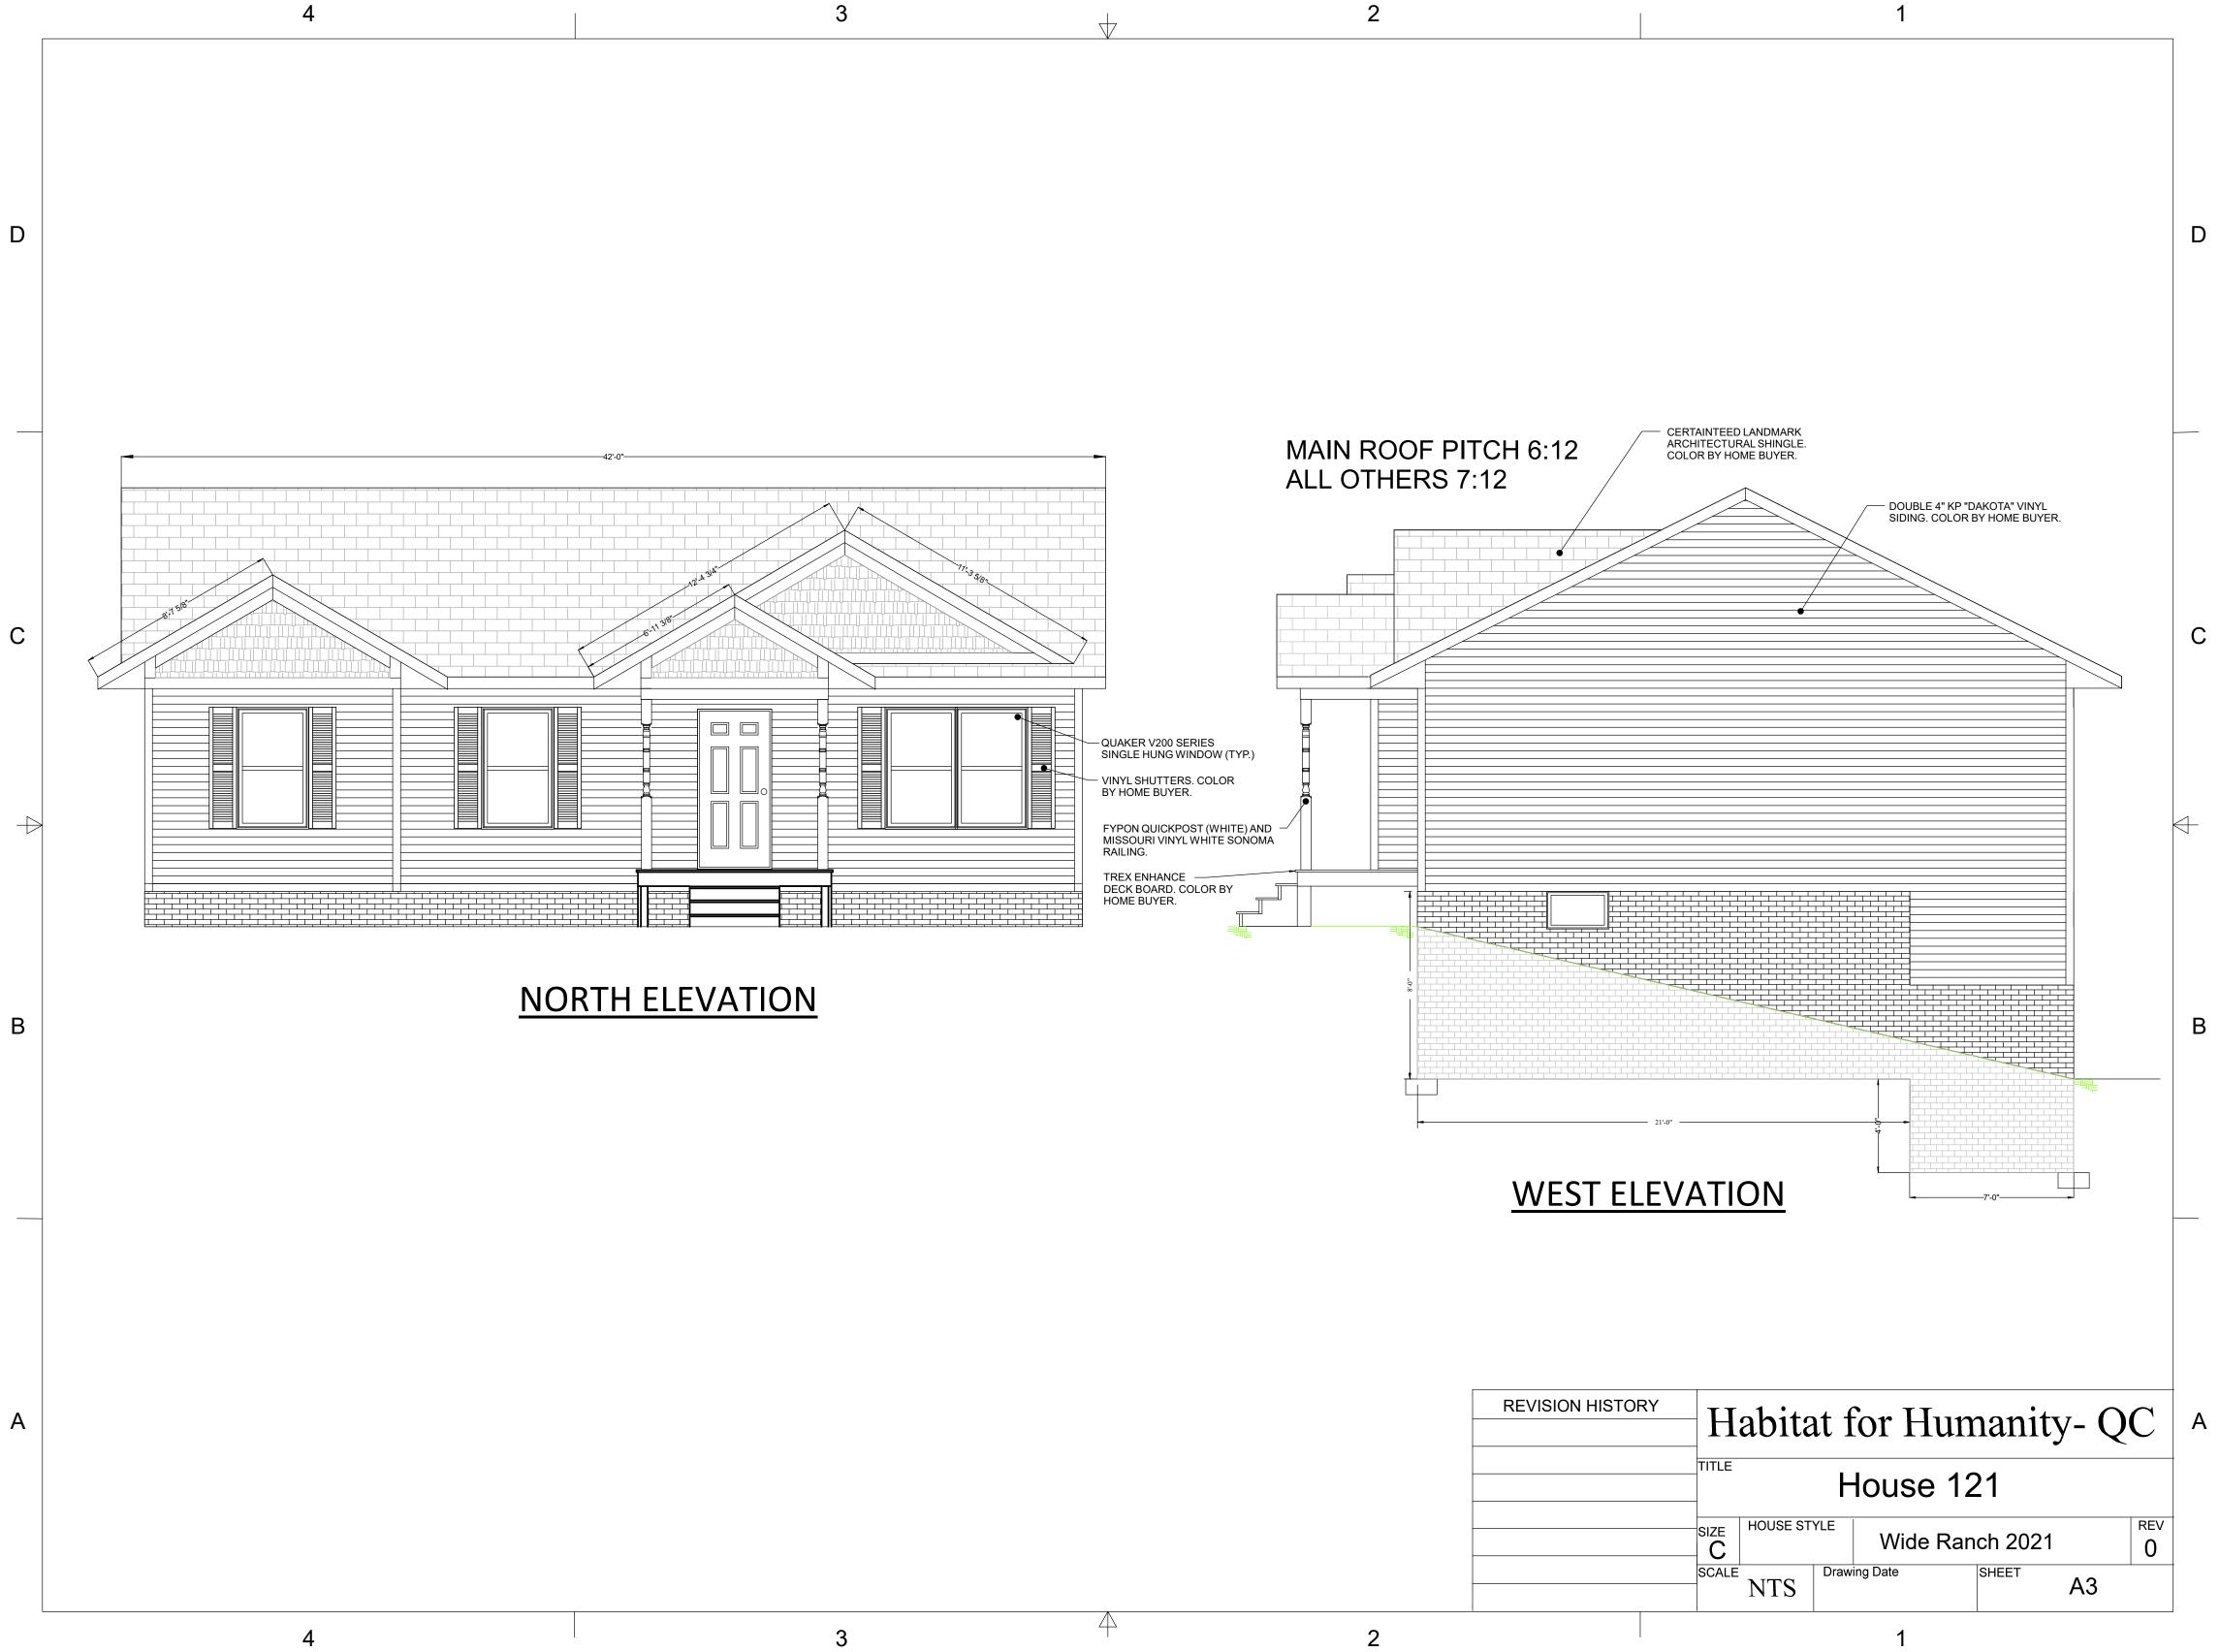

|          | 4 3             | $\forall$                                                            |
|----------|-----------------|----------------------------------------------------------------------|
| D        |                 |                                                                      |
| С        |                 | 5" SEAMLESS GU<br>W/ 3X4 DOWNSP<br>WHITE ALUMINUI<br>AND SOFFIT (TYF |
| $\wedge$ |                 |                                                                      |
|          | SOUTH ELEVATION |                                                                      |
| B        |                 |                                                                      |
|          |                 |                                                                      |

А

| REVISION HISTORY | Habitat for Humanity- QC |             |      |                 |       |    |          |
|------------------|--------------------------|-------------|------|-----------------|-------|----|----------|
|                  |                          | House 121   |      |                 |       |    |          |
|                  | SIZE                     | HOUSE STYLE |      | Wide Ranch 2021 |       |    | REV<br>0 |
|                  | SCALE                    | NTS         | Draw | ing Date        | SHEET | A4 |          |
|                  |                          |             |      | 1               |       |    |          |