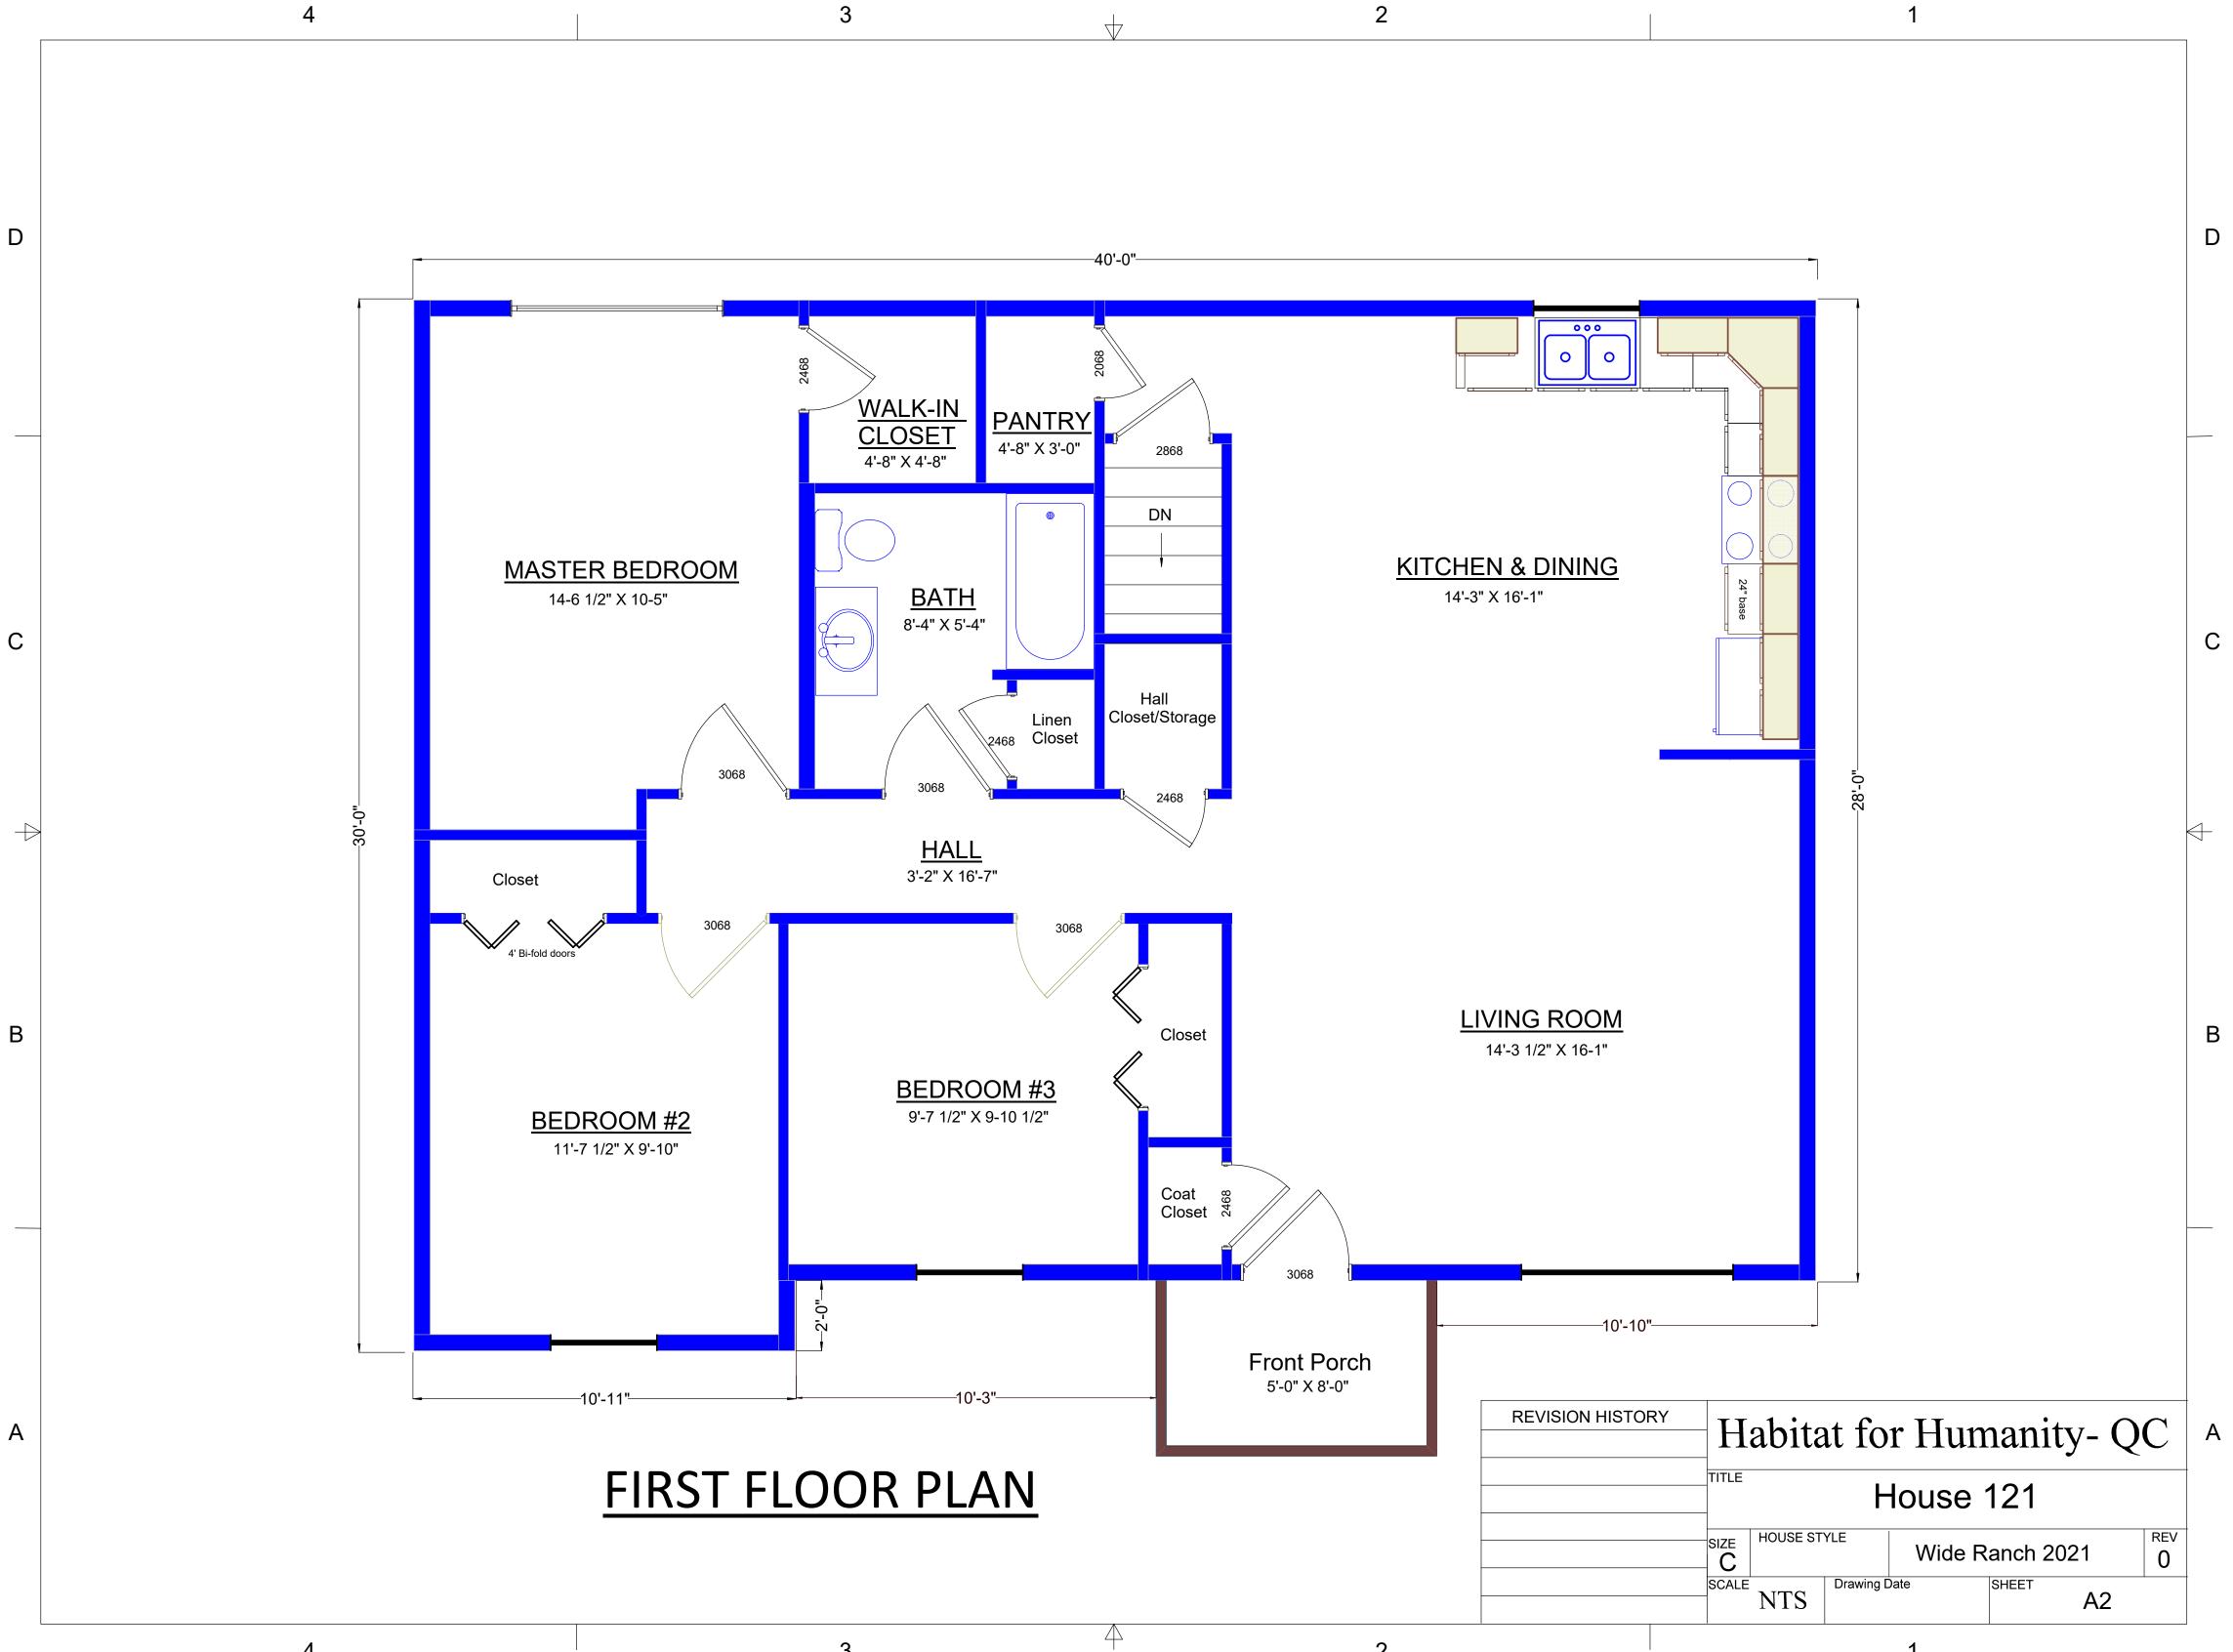

В

| REVISION HISTORY | Habitat for Humanity- QC |          |              |              |    |                |
|------------------|--------------------------|----------|--------------|--------------|----|----------------|
|                  | House 121                |          |              |              |    |                |
|                  | SIZE HO                  | USE STYL | Wide         | e Ranch 2021 |    | <sup>REV</sup> |
|                  | SCALE N                  | TS       | Drawing Date | SHEET        | A1 |                |