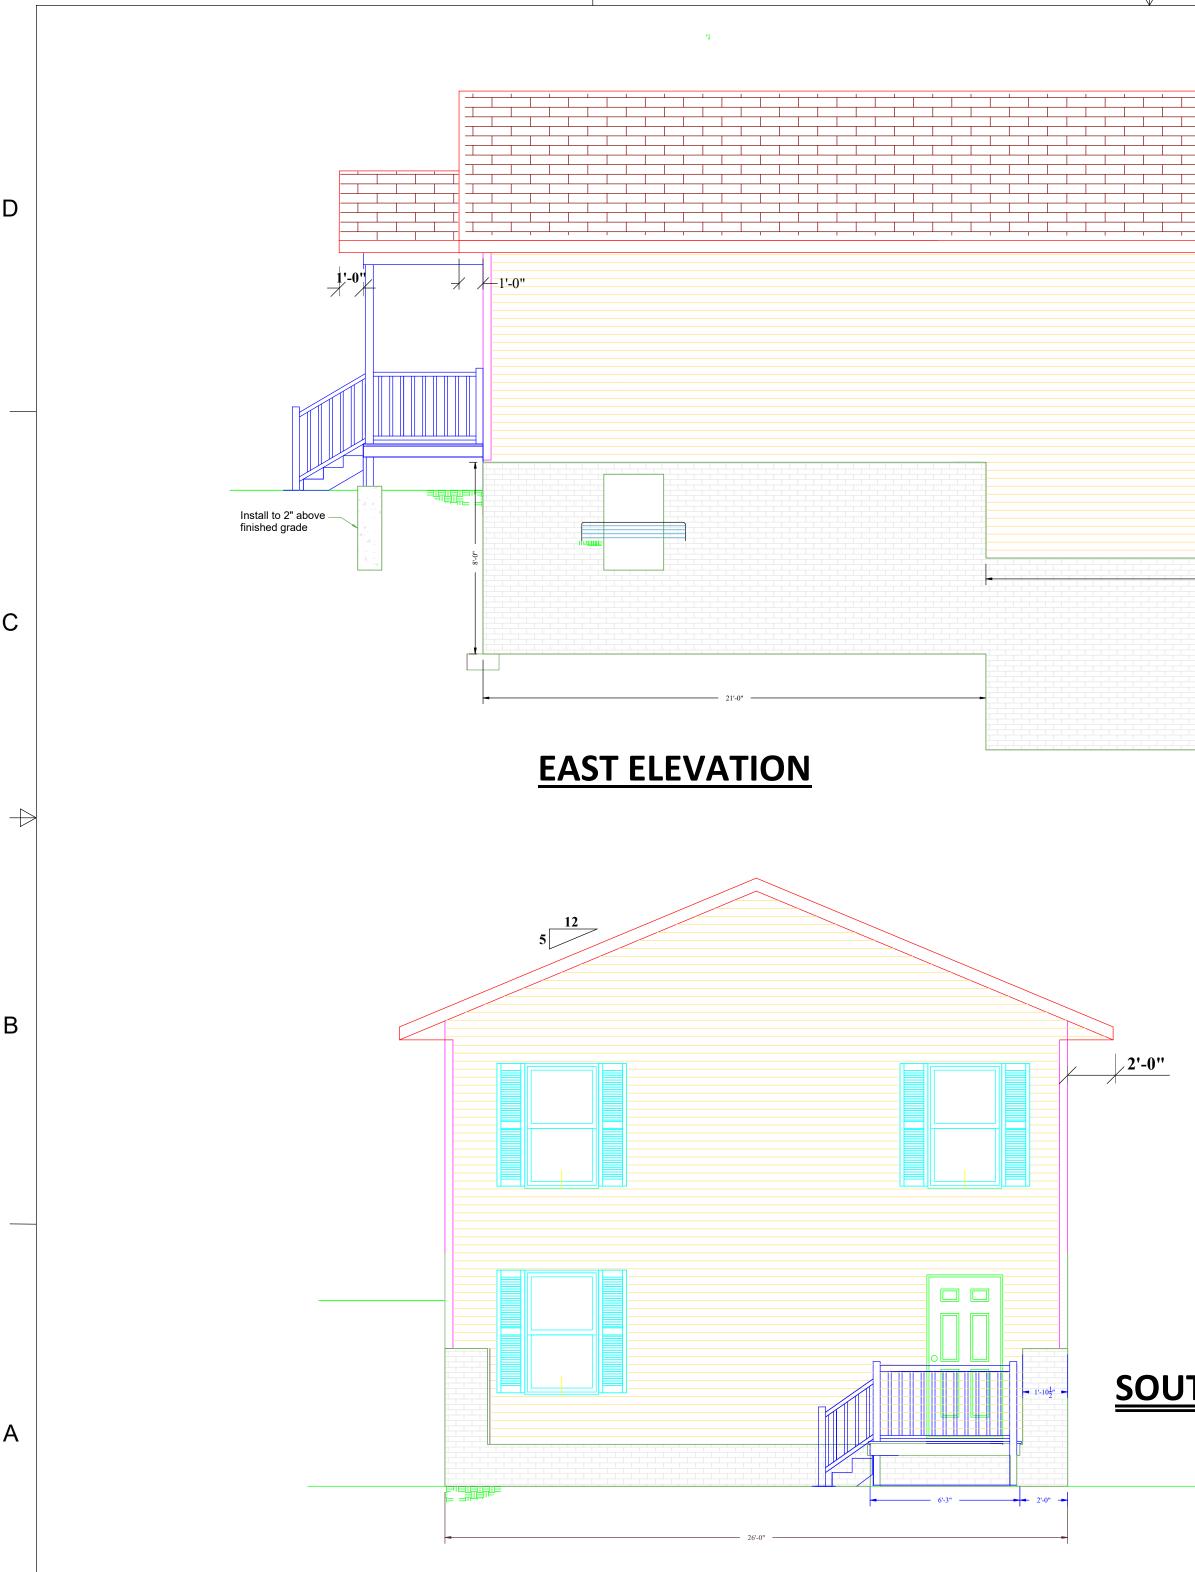

|          | 4 3             | $\forall$                                                            |
|----------|-----------------|----------------------------------------------------------------------|
| D        |                 |                                                                      |
| С        |                 | 5" SEAMLESS GU<br>W/ 3X4 DOWNSP<br>WHITE ALUMINUI<br>AND SOFFIT (TYF |
| $\wedge$ |                 |                                                                      |
|          | SOUTH ELEVATION |                                                                      |
| B        |                 |                                                                      |
|          |                 |                                                                      |

# SOUTH ELEVATION

| REVISION HISTORY | Habitat for Humanity- QC |          |              |            |          |
|------------------|--------------------------|----------|--------------|------------|----------|
|                  | House 122                |          |              |            |          |
|                  | SIZE                     | HOUSE ST |              | Ranch 2021 | REV<br>0 |
|                  | SCALE                    | NTS      | Drawing Date | SHEET A4   |          |
|                  |                          |          | 1            |            |          |