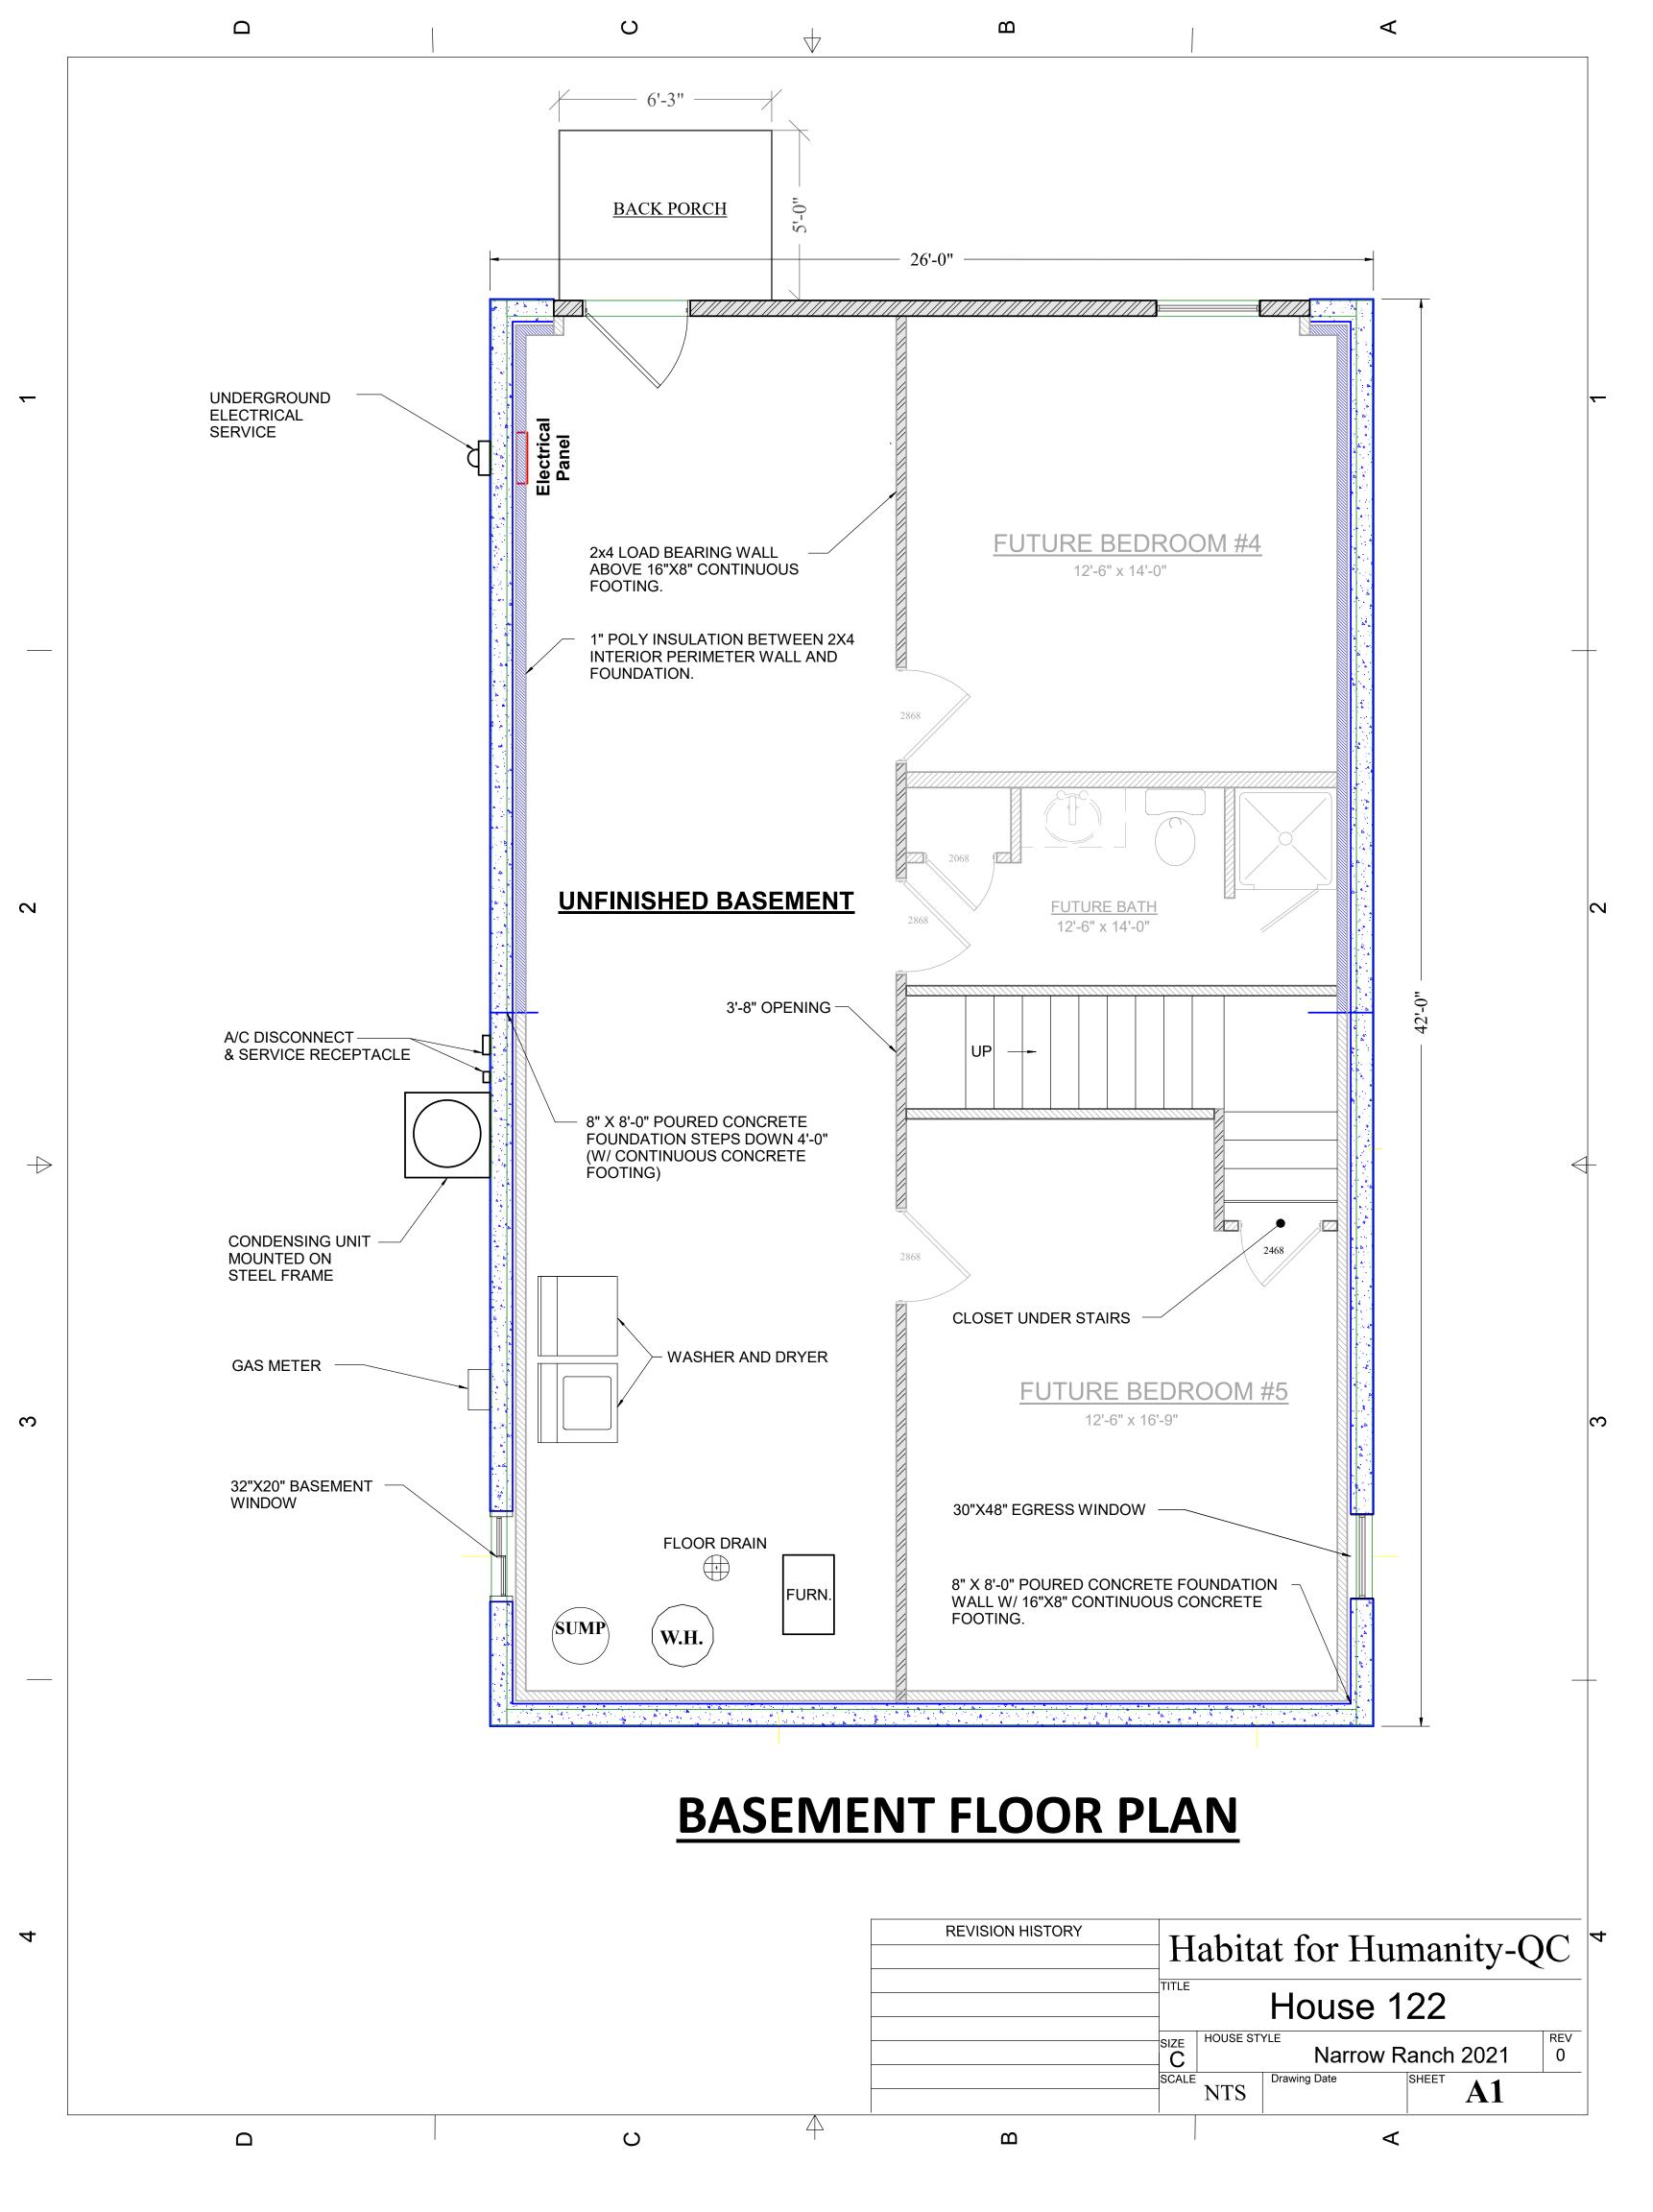

|
|          |                 |                                                                      |

А



| REVISION HISTORY | Habitat for Humanity- QC |             |      |                 |       |    |          |
|------------------|--------------------------|-------------|------|-----------------|-------|----|----------|
|                  |                          | House 121   |      |                 |       |    |          |
|                  | SIZE                     | HOUSE STYLE |      | Wide Ranch 2021 |       |    | REV<br>0 |
|                  | SCALE                    | NTS         | Draw | ing Date        | SHEET | A4 |          |
|                  |                          |             |      | 1               |       |    |          |





Ν



4



| REVISION HISTORY | Habitat for Humanity- QC        |                |  |  |  |  |
|------------------|---------------------------------|----------------|--|--|--|--|
|                  | House 122                       |                |  |  |  |  |
|                  | C HOUSE STYLE Narrow Ranch 2021 | <sup>REV</sup> |  |  |  |  |
|                  | SCALE NTS Drawing Date SHEET A3 |                |  |  |  |  |

1

1

D

С

 $\left| \left| \right\rangle \right|$ 

В

Α









4

| 2                                  | 1    |
|------------------------------------|------|
|                                    |      |
|                                    |      |
|                                    |      |
| Install to 2" at<br>finished grade | bove |

# SOUTH ELEVATION