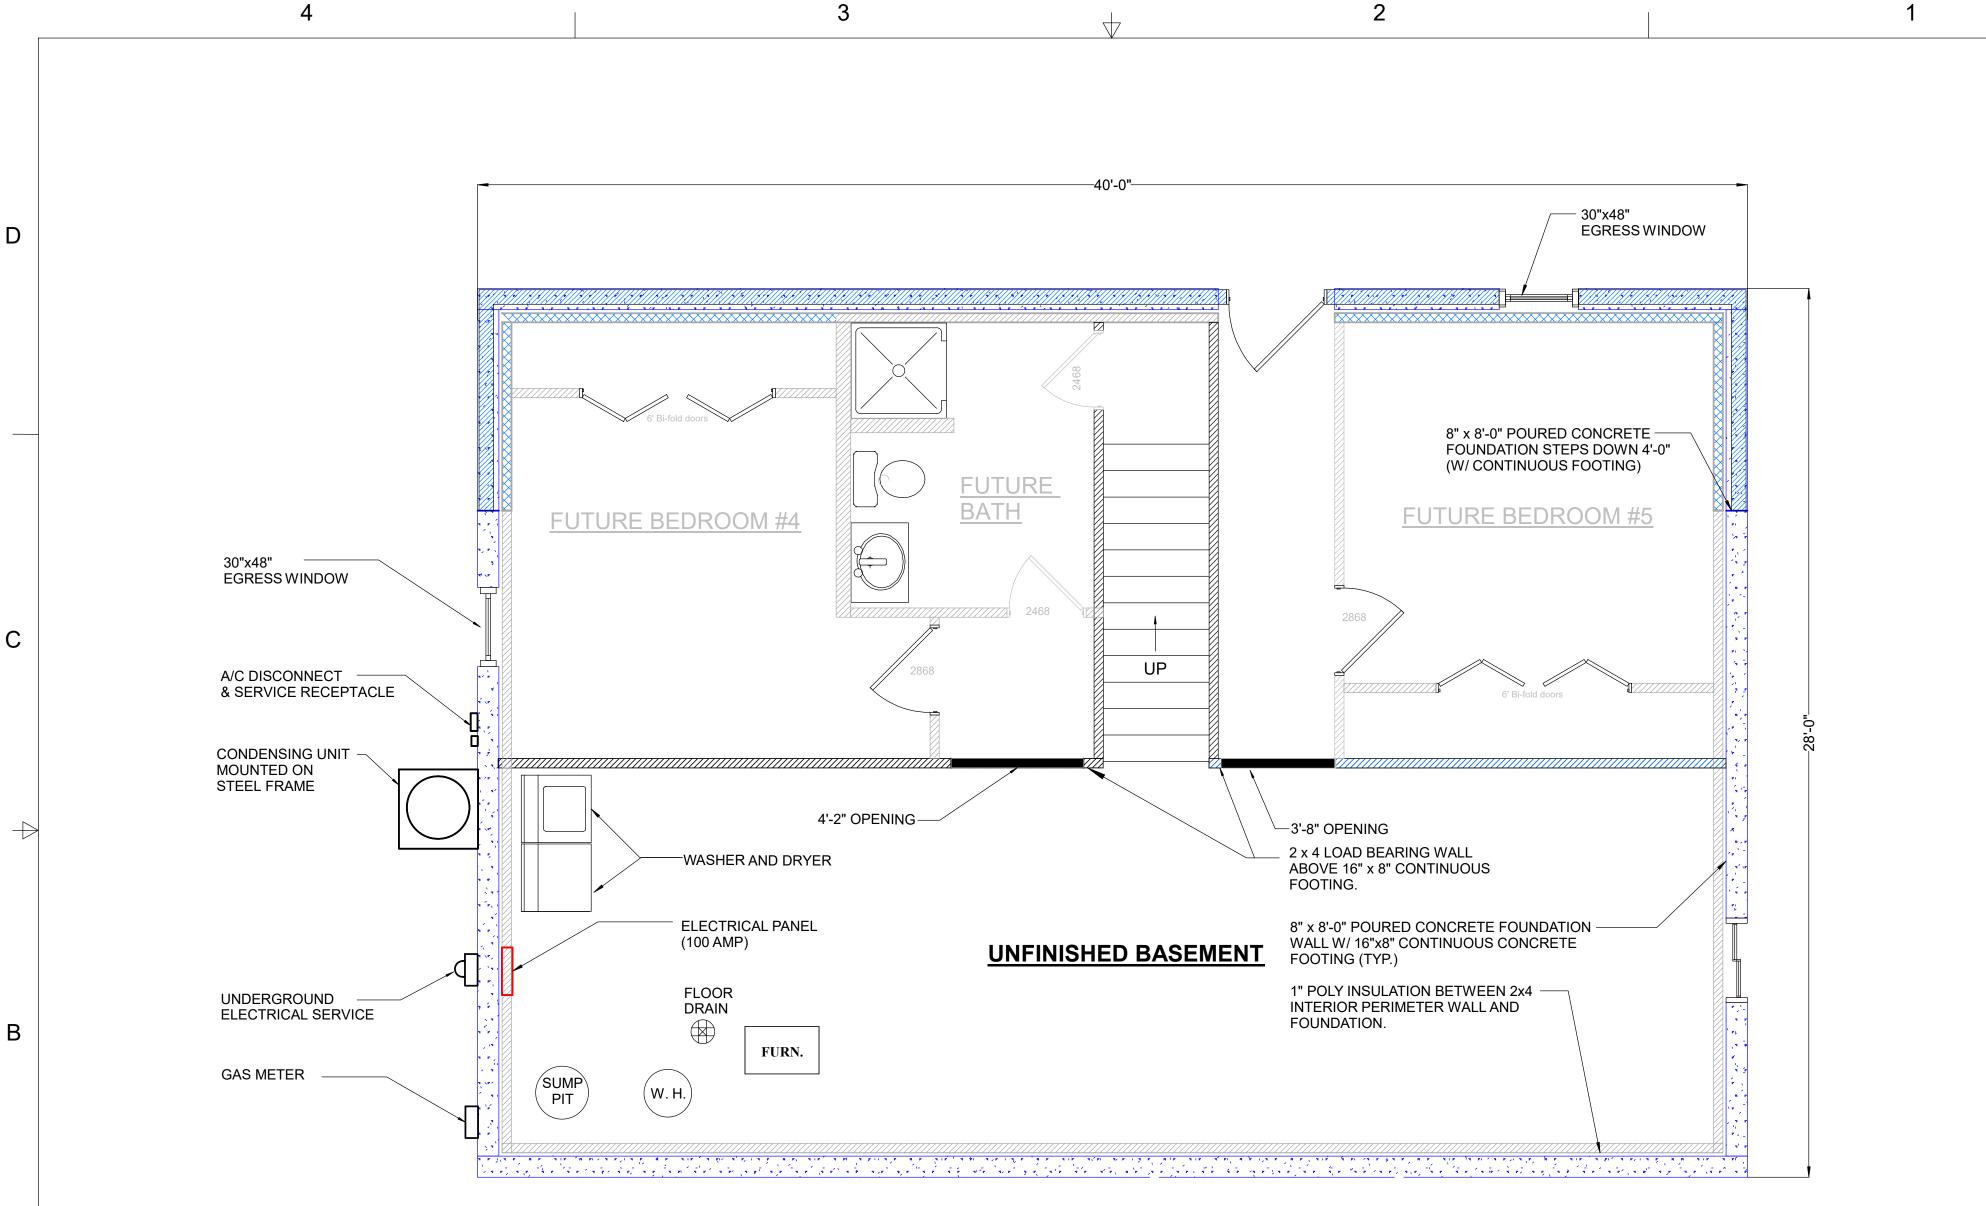

# **BASEMENT FLOOR PLAN**

А

4

3

4

2

D

С

В

| REVISION HISTORY | Habitat for Humanity- QC |          |              |              |    |                |
|------------------|--------------------------|----------|--------------|--------------|----|----------------|
|                  | House 121                |          |              |              |    |                |
|                  | SIZE HO                  | USE STYL | Wide         | e Ranch 2021 |    | <sup>REV</sup> |
|                  | SCALE N                  | TS       | Drawing Date | SHEET        | A1 |                |