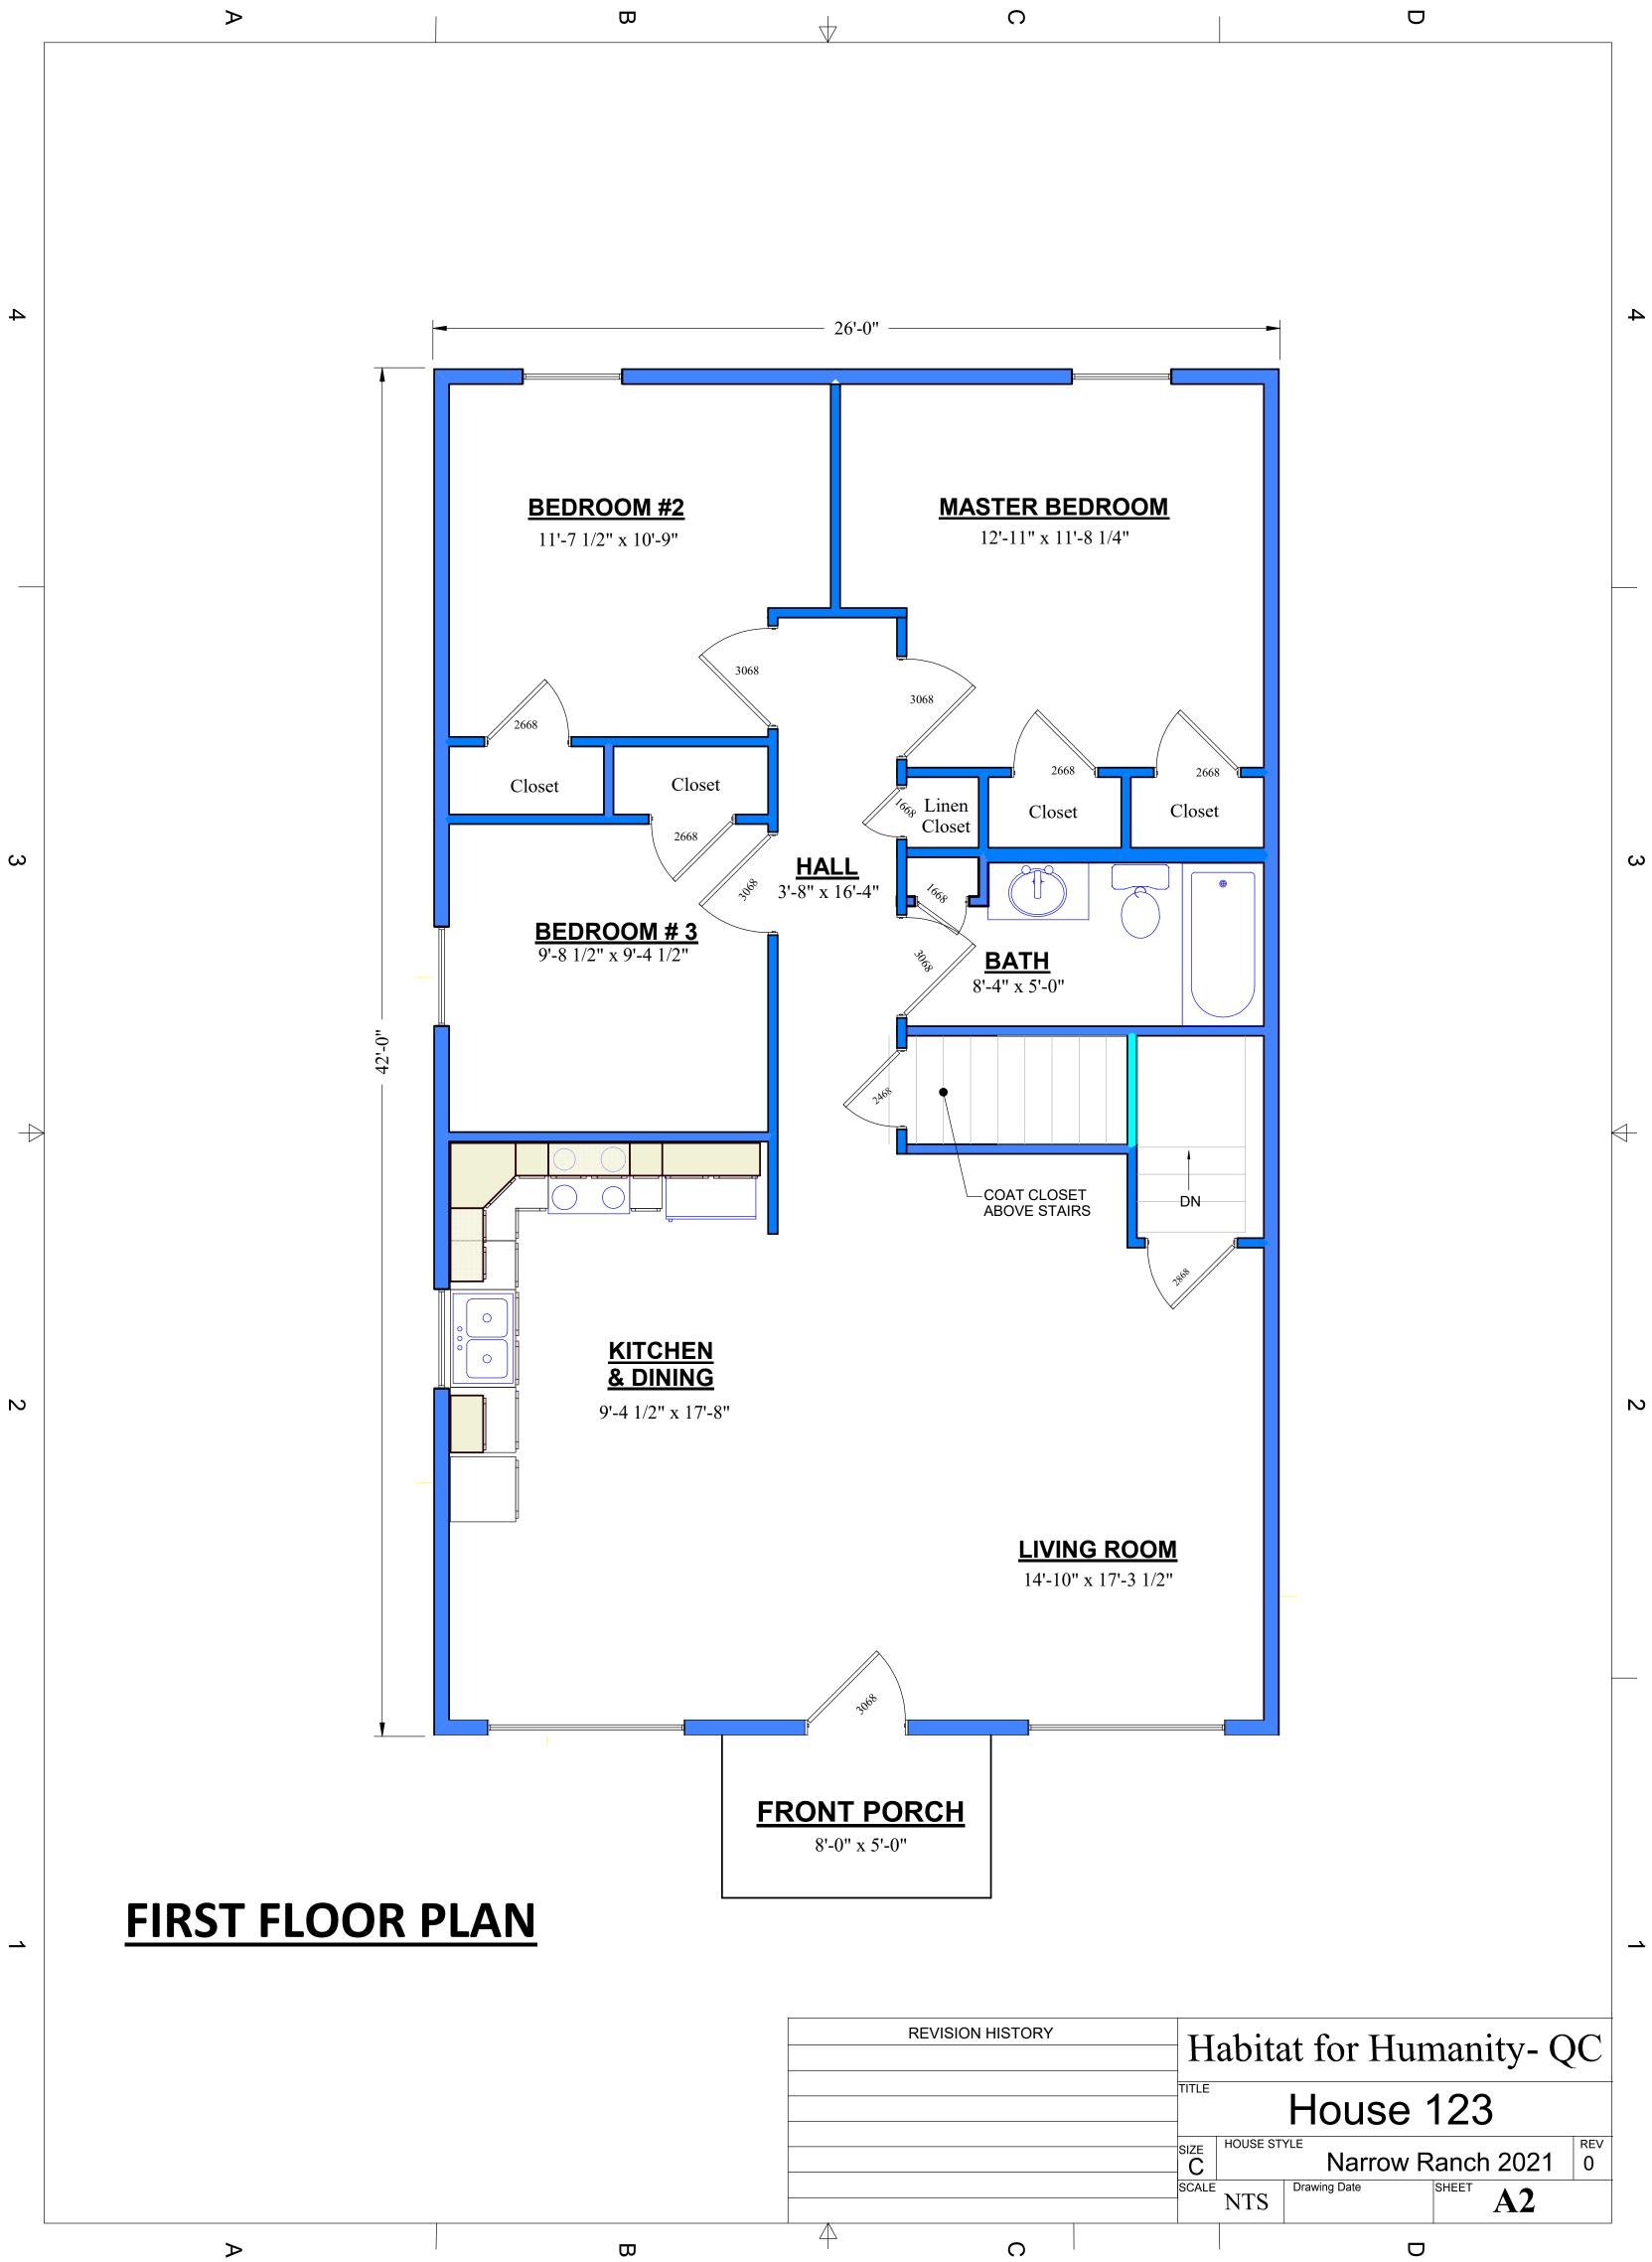

Ν

4

| REVISION HISTORY | Habitat for Humanity- QC        |                |  |  |  |  |
|------------------|---------------------------------|----------------|--|--|--|--|
|                  | House 122                       |                |  |  |  |  |
|                  | C HOUSE STYLE Narrow Ranch 2021 | <sup>REV</sup> |  |  |  |  |
|                  | SCALE NTS Drawing Date SHEET A3 |                |  |  |  |  |