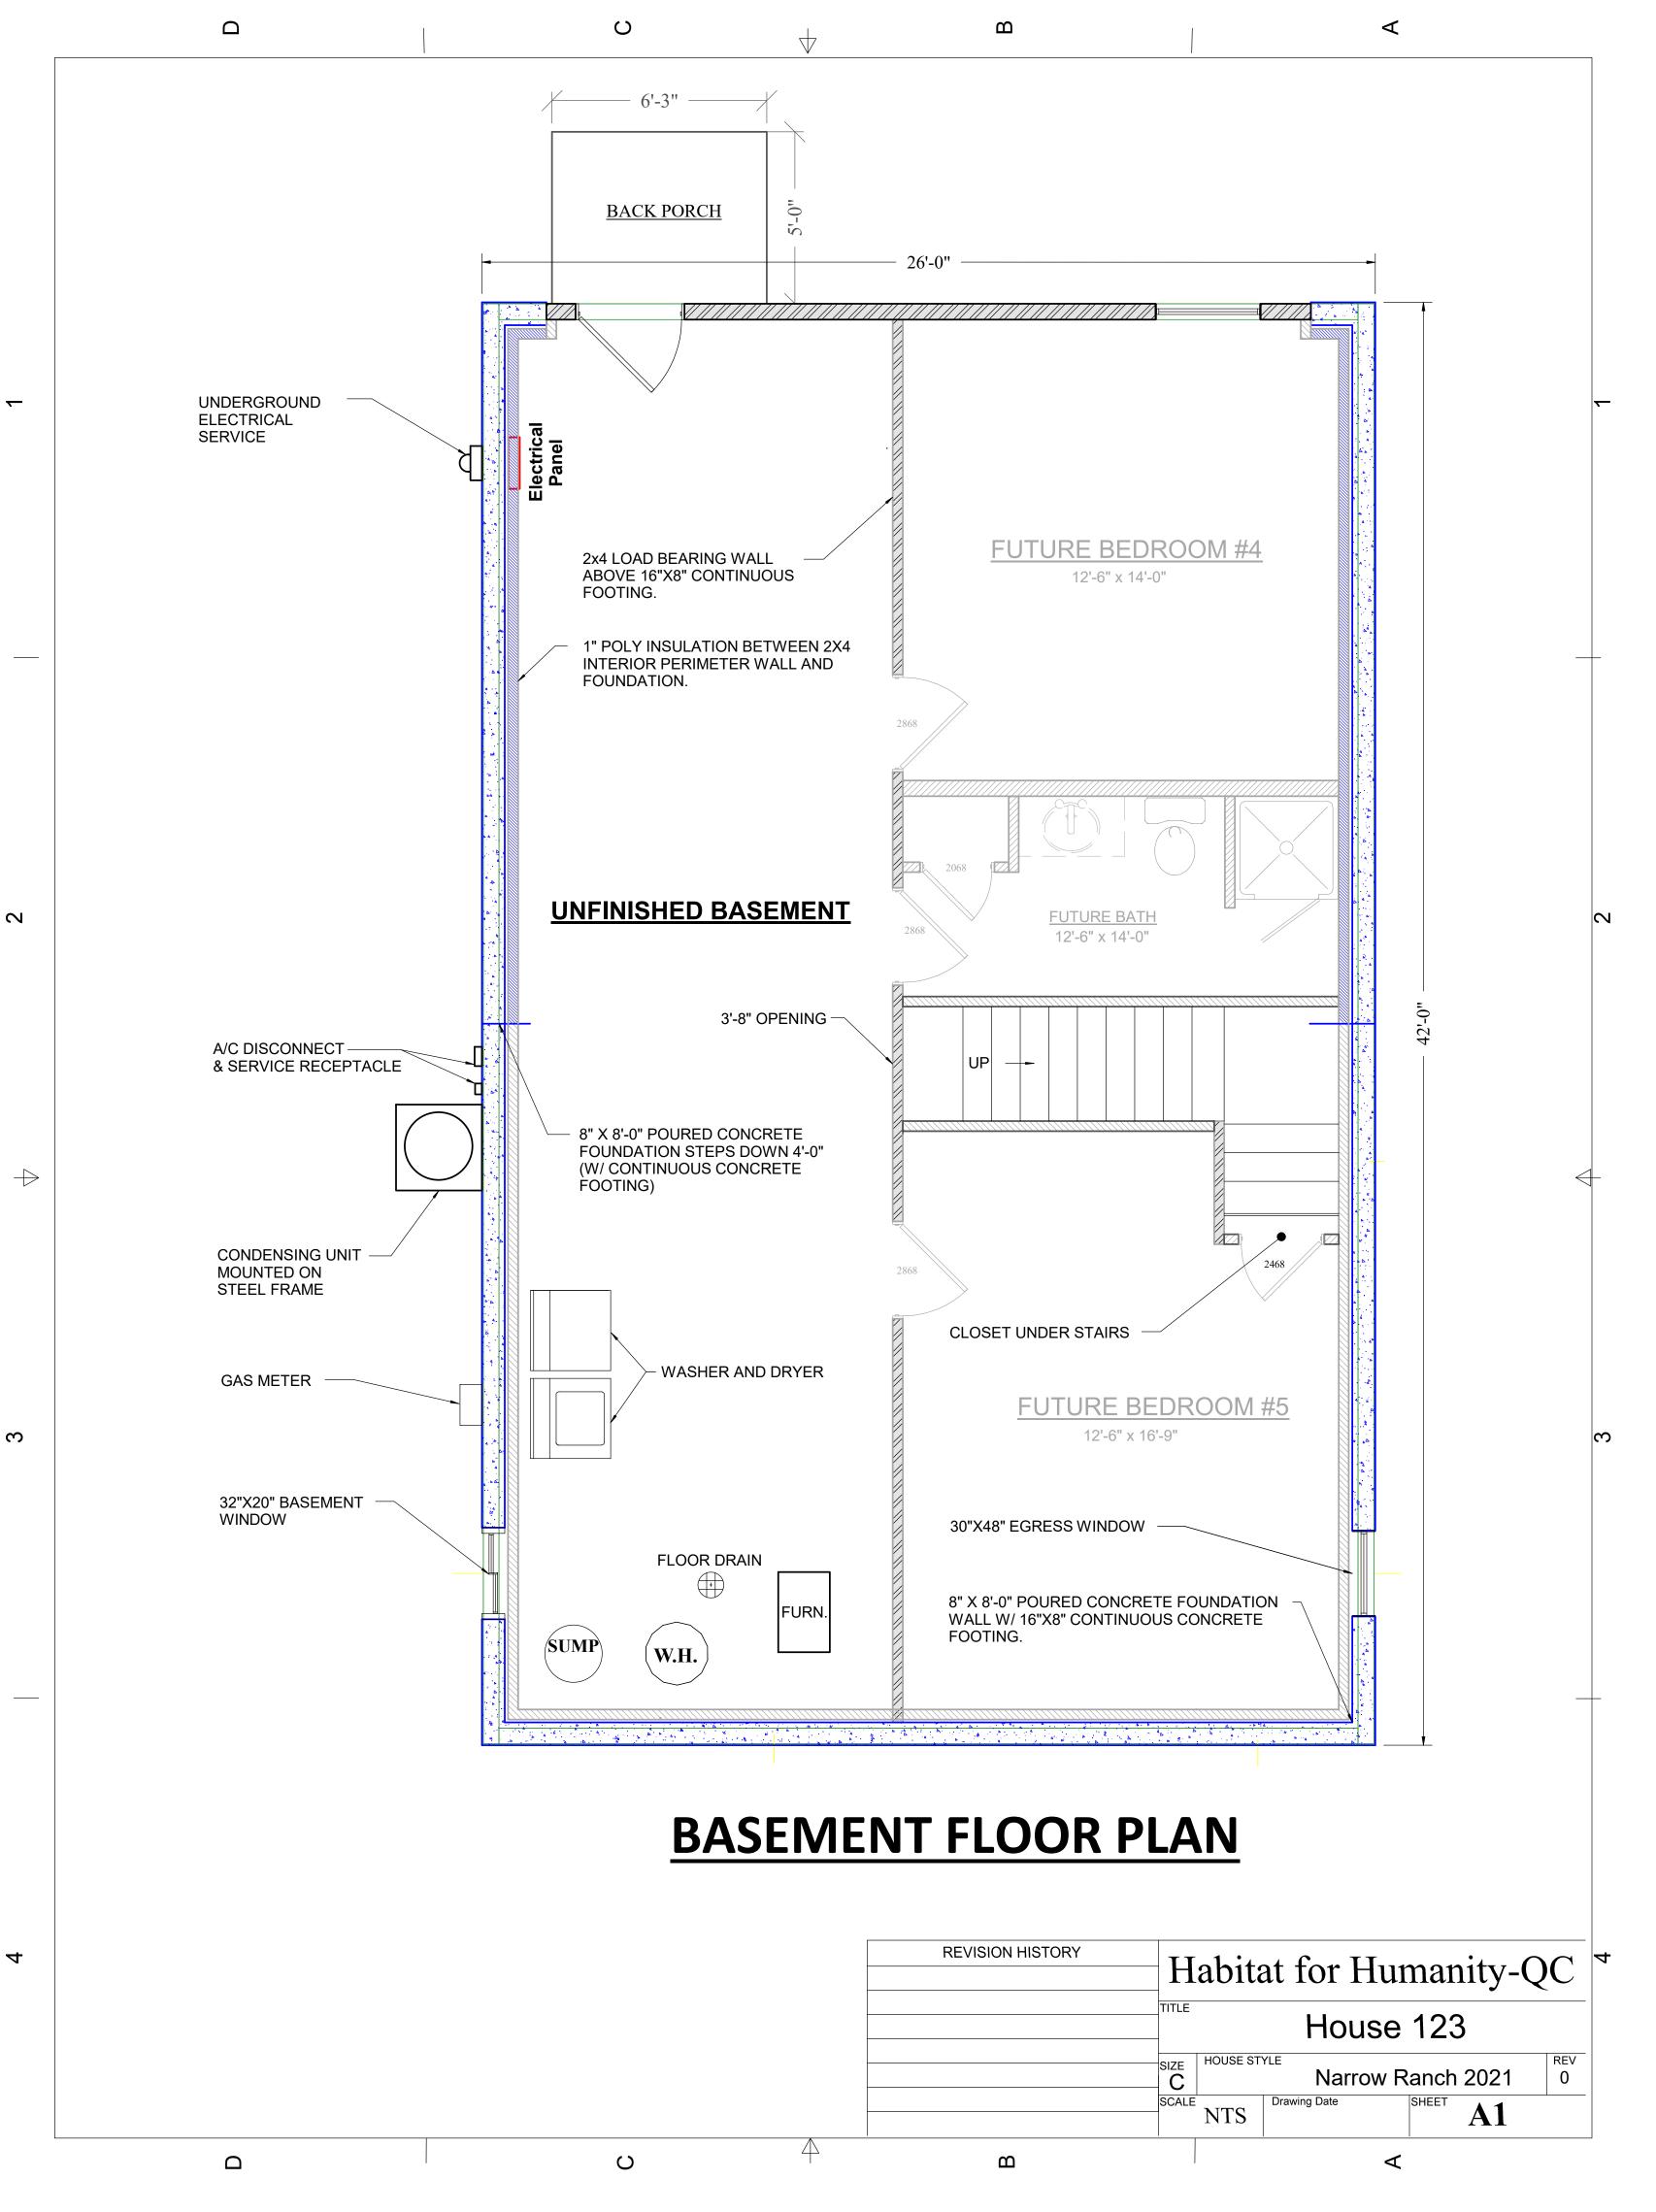

|      |
|                                    |      |
|                                    |      |
| Install to 2" at<br>finished grade | bove |

# SOUTH ELEVATION

| REVISION HISTORY | Habitat for Humanity- QC |          |              |            |          |
|------------------|--------------------------|----------|--------------|------------|----------|
|                  | House 122                |          |              |            |          |
|                  | SIZE                     | HOUSE ST |              | Ranch 2021 | REV<br>0 |
|                  | SCALE                    | NTS      | Drawing Date | SHEET A4   |          |
|                  |                          |          | 1            |            |          |

D

С

 $\blacksquare$ 

В

А



က

 $\overline{}$ 





CERTAINTEED LANDMARK ARCHITECTURAL SHINGLE. COLOR BY HOME BUYER. D **1'-0''** 1'-0"-/ - FYPON QUICKPOST (WHITE) - MISSOURI VINYL WHITE SONOMA RAILING (TYP.) - TREX ENHANCE DECK BOARD (TYP.) COLOR BY HOME BUYER. С Install to 2" above finished grade  $\left| \right|$ **EAST ELEVATION** В **/2'-0''** QUAKER V200 SERIES SINGLE HUNG WINDOW (TYP.) DOUBLE 4" KP "DAKOTA" VINYL SIDING. COLOR BY HOME BUYER. A **REVISION HISTORY** Habitat for Humanity-QC TITLE House 123 HOUSE STYLE REV SIZE C SCALE 
 Narrow Ranch 2021
 REV 0

 Drawing Date
 SHEET

2

NTS

**A3** 









3

| 2 |                                     |     | 1 |  |
|---|-------------------------------------|-----|---|--|
|   |                                     |     |   |  |
|   |