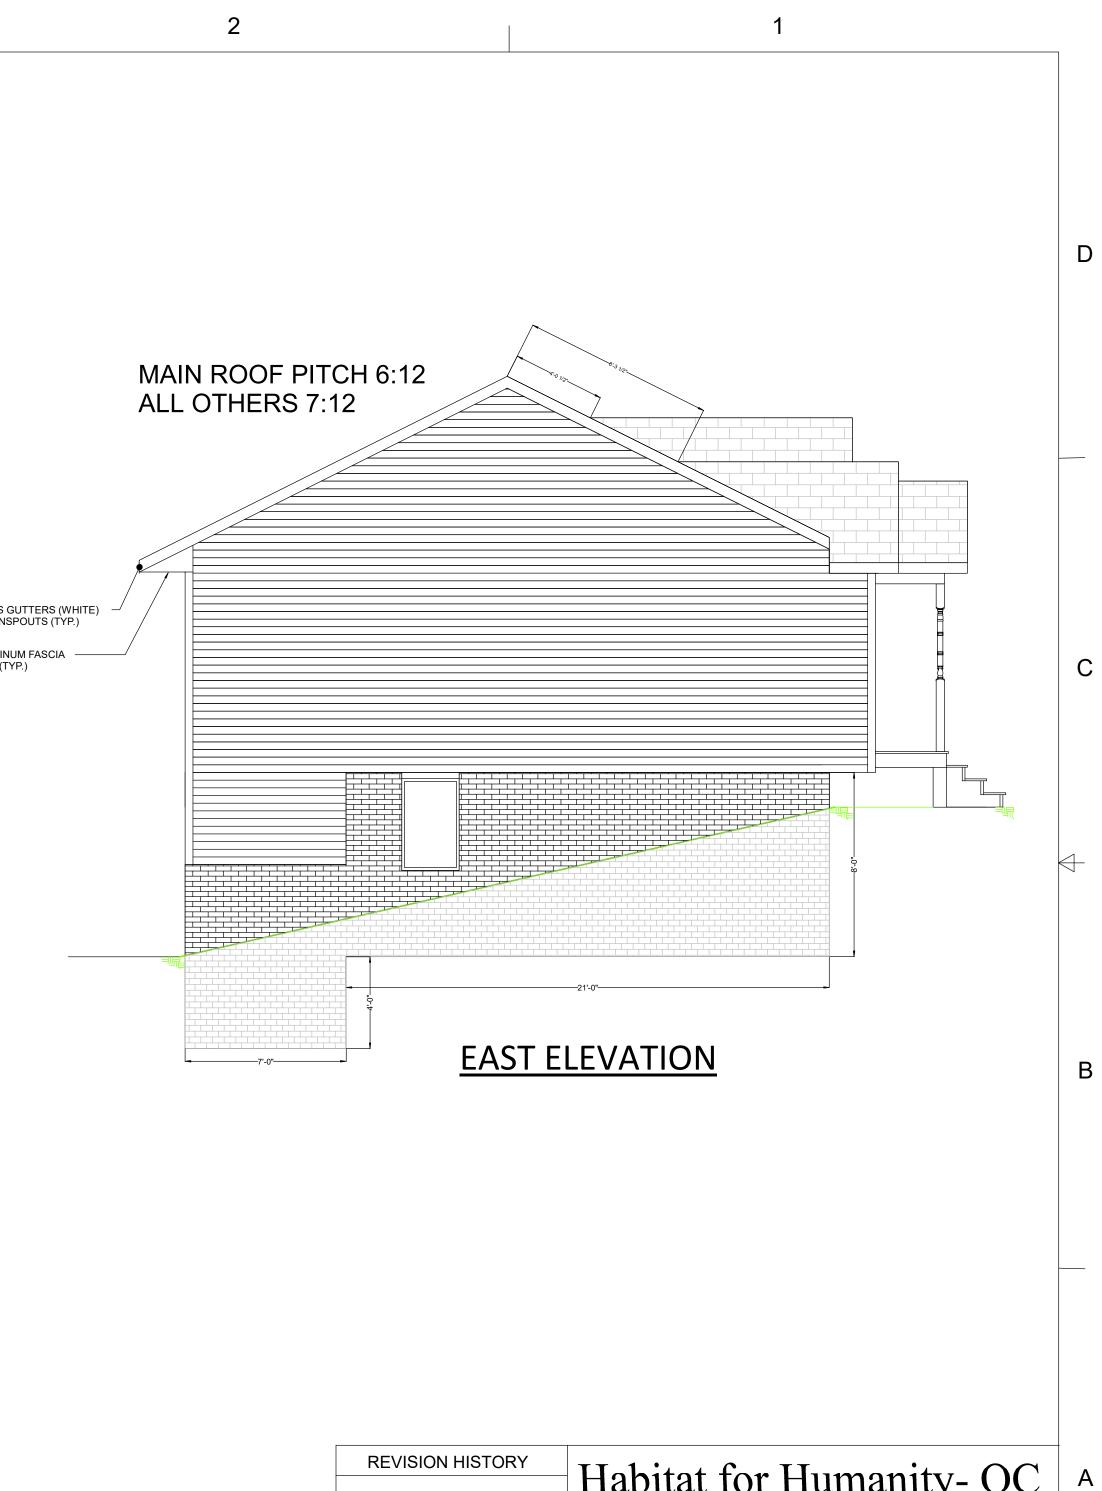

А

| REVISION HISTORY | Habitat for Humanity- QC |             |      |                 |       |    |          |
|------------------|--------------------------|-------------|------|-----------------|-------|----|----------|
|                  |                          | House 121   |      |                 |       |    |          |
|                  | SIZE                     | HOUSE STYLE |      | Wide Ranch 2021 |       |    | REV<br>0 |
|                  | SCALE                    | NTS         | Draw | ing Date        | SHEET | A4 |          |
|                  |                          |             |      | 1               |       |    |          |