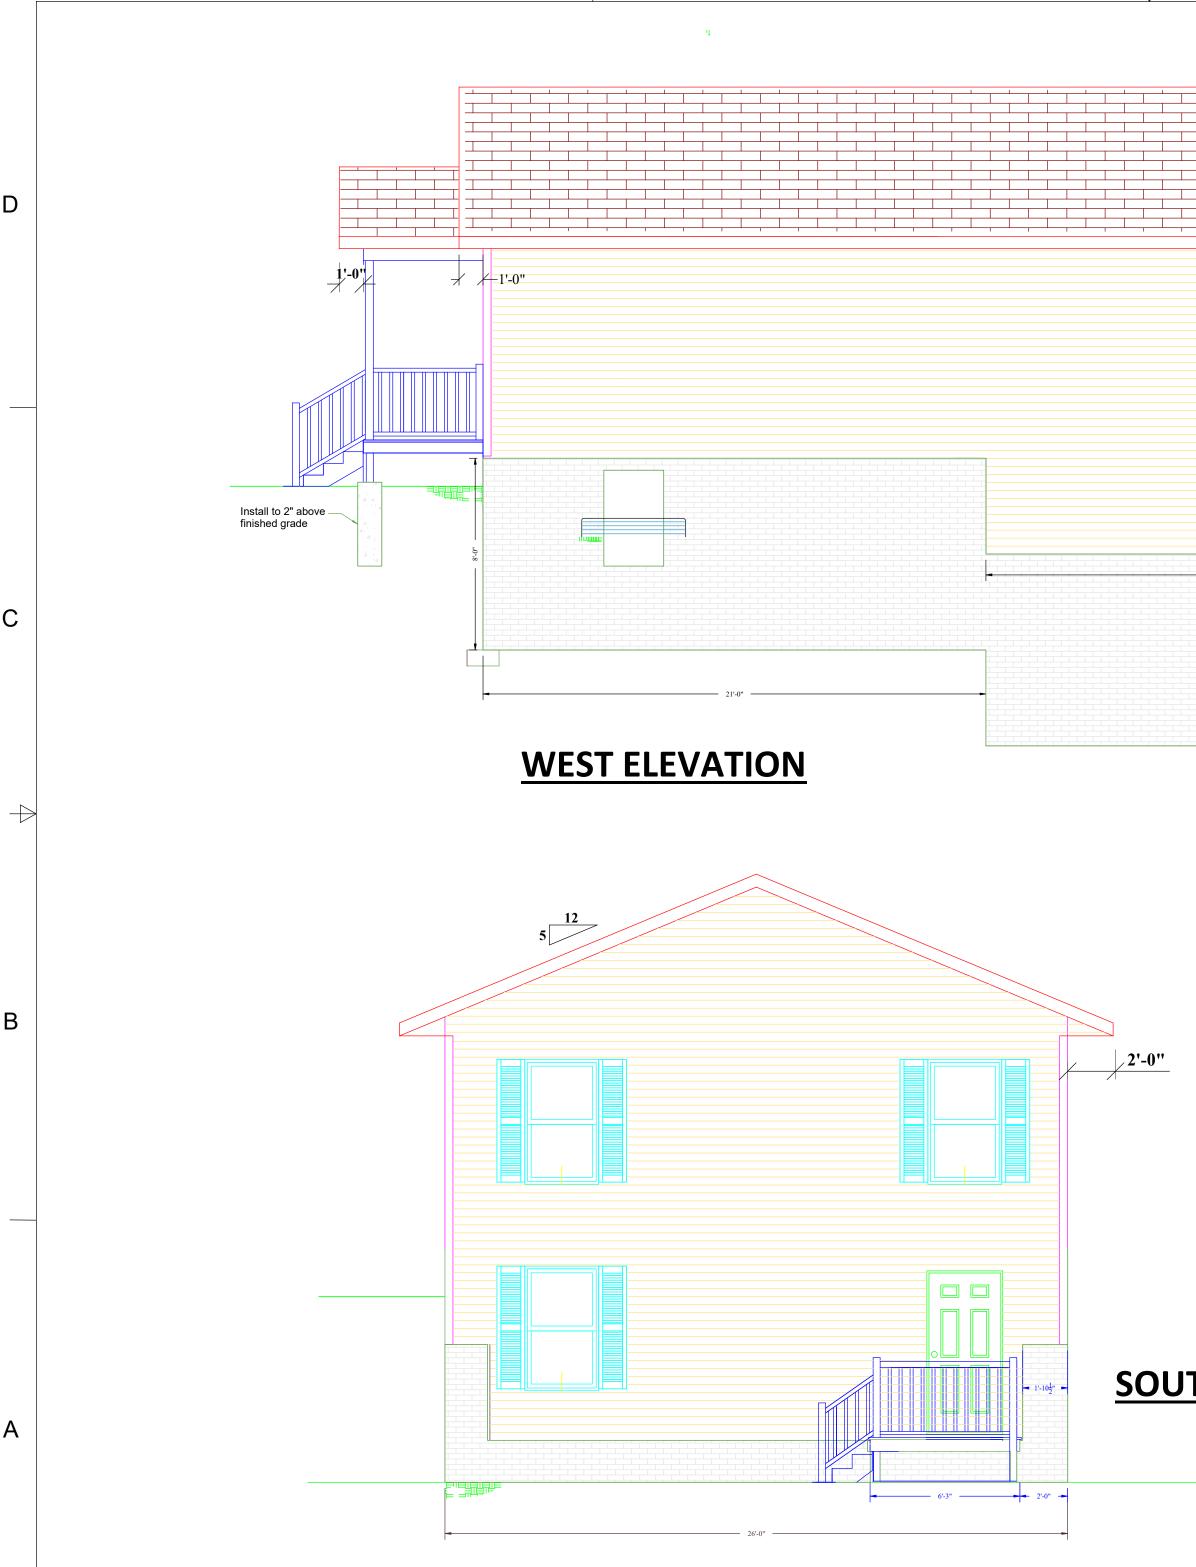

## **SOUTH ELEVATION**

| REVISION HISTORY | Habitat for Humanity- QC |          |              |            |          |
|------------------|--------------------------|----------|--------------|------------|----------|
|                  | House 123                |          |              |            |          |
|                  | SIZE                     | HOUSE ST |              | Ranch 2021 | REV<br>0 |
|                  | SCALE                    | NTS      | Drawing Date | SHEET A4   |          |
|                  |                          |          | 1            |            |          |