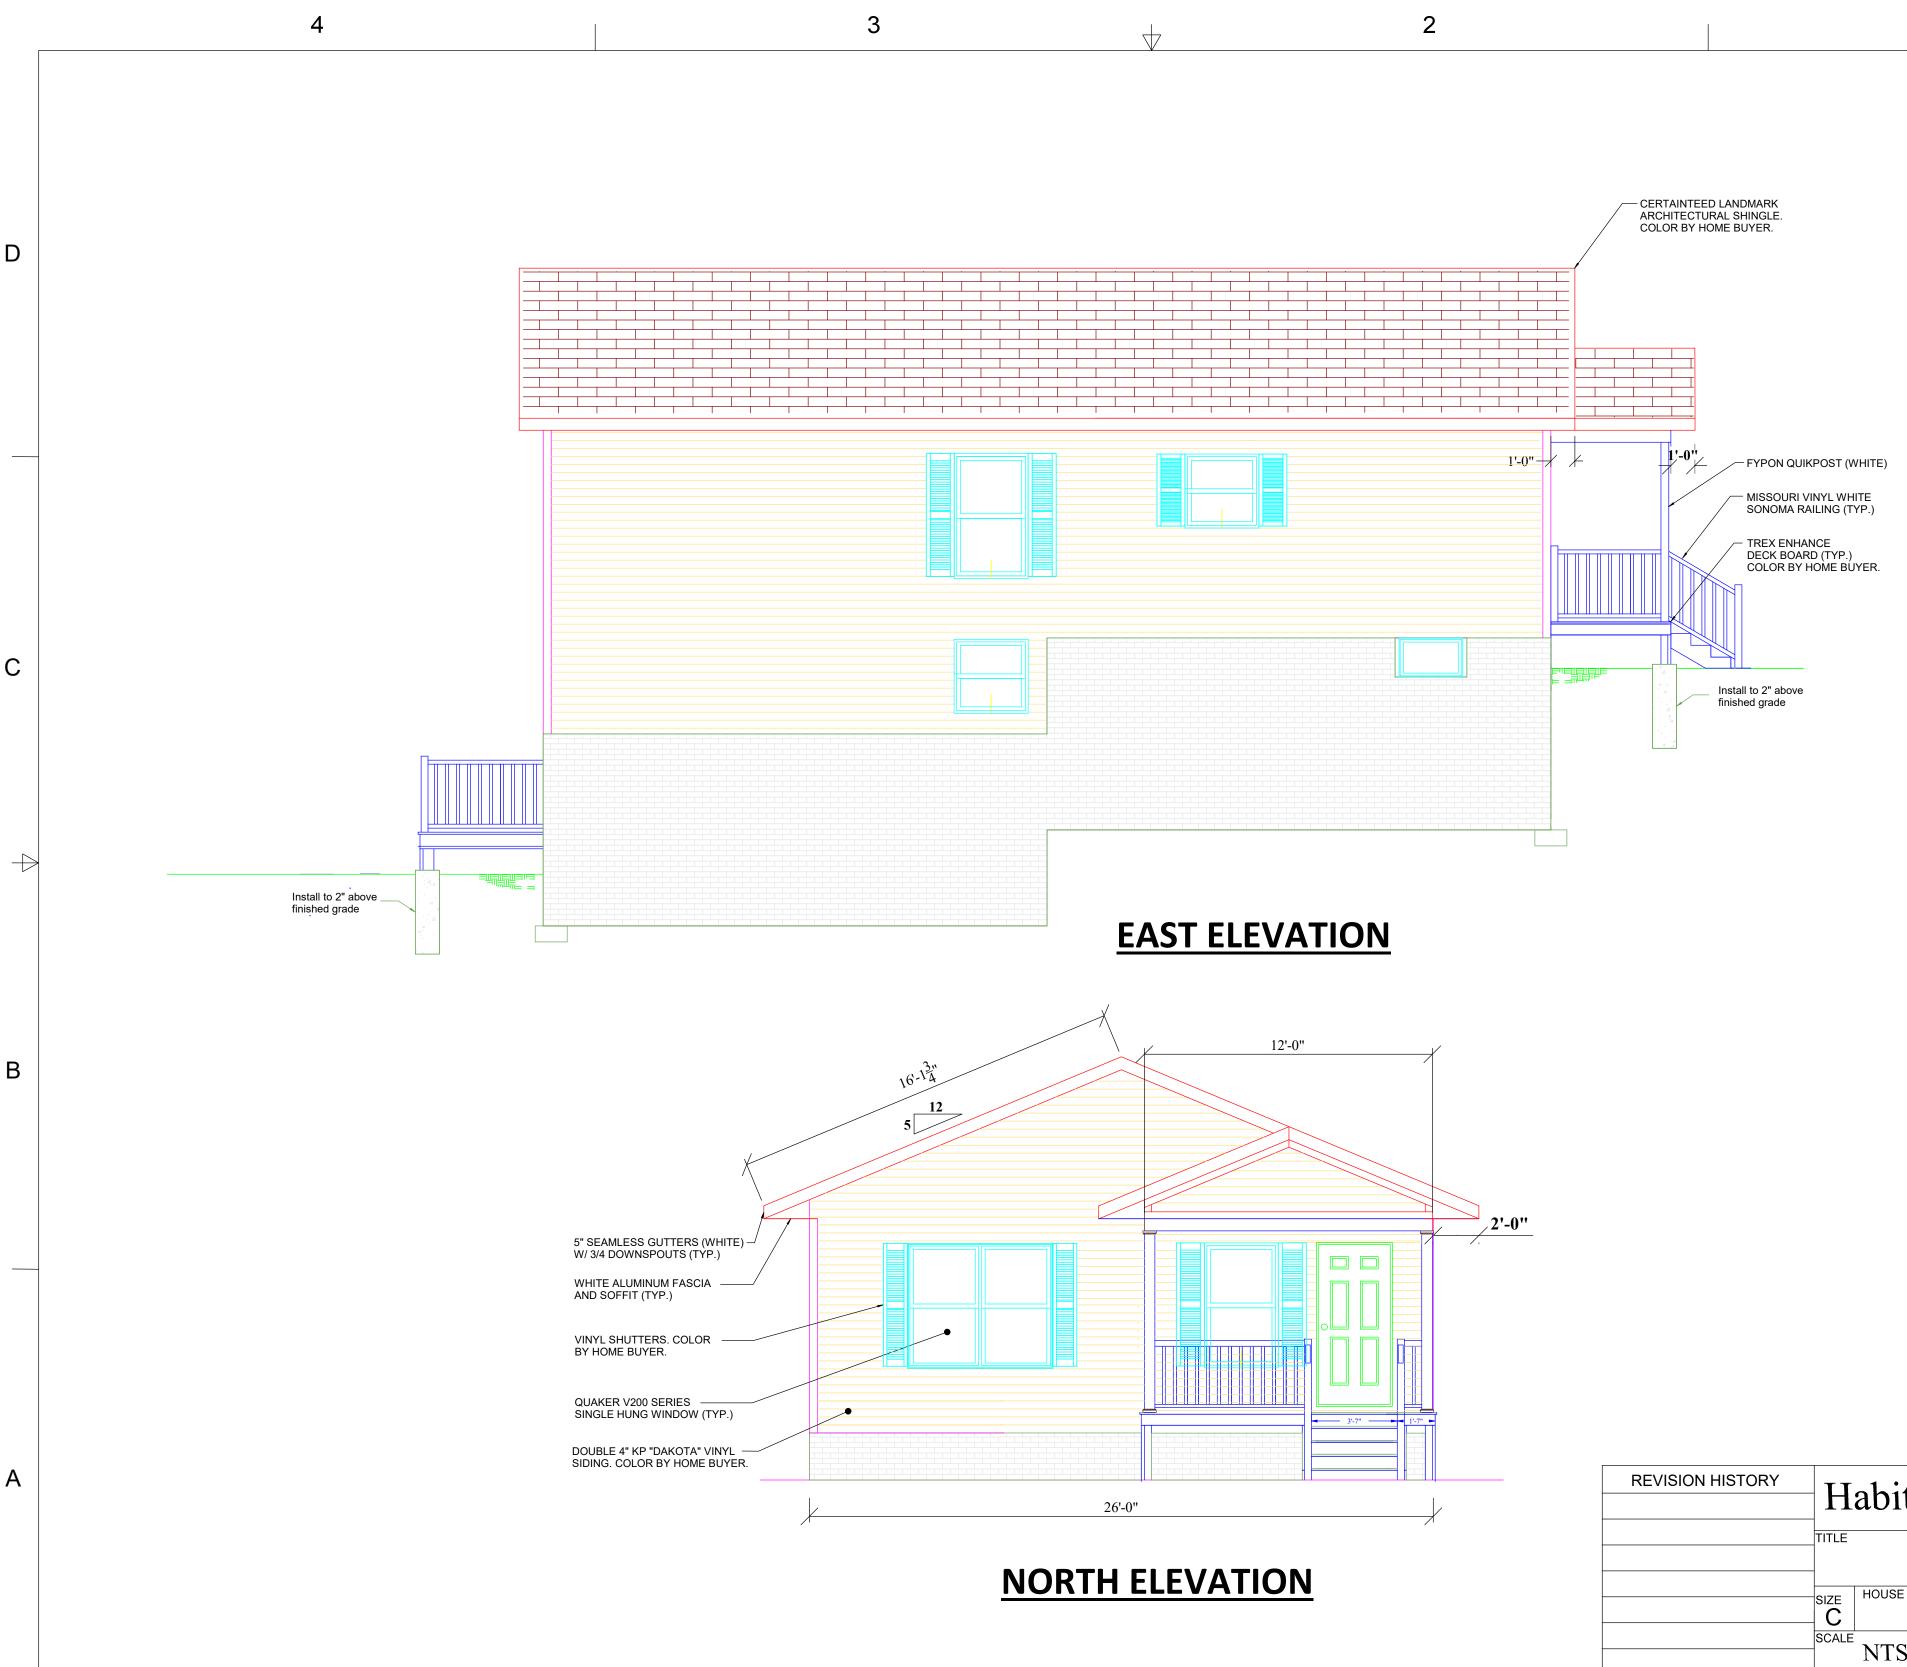

D

С

 $\blacksquare$ 

В

А

က

 $\overline{}$ 

CERTAINTEED LANDMARK ARCHITECTURAL SHINGLE. COLOR BY HOME BUYER. D **1'-0''** 1'-0"-/ - FYPON QUICKPOST (WHITE) - MISSOURI VINYL WHITE SONOMA RAILING (TYP.) - TREX ENHANCE DECK BOARD (TYP.) COLOR BY HOME BUYER. С Install to 2" above finished grade  $\left| \right|$ **EAST ELEVATION** В **/2'-0''** QUAKER V200 SERIES SINGLE HUNG WINDOW (TYP.) DOUBLE 4" KP "DAKOTA" VINYL SIDING. COLOR BY HOME BUYER. A **REVISION HISTORY** Habitat for Humanity-QC TITLE House 123 HOUSE STYLE REV SIZE C SCALE 
 Narrow Ranch 2021
 REV 0