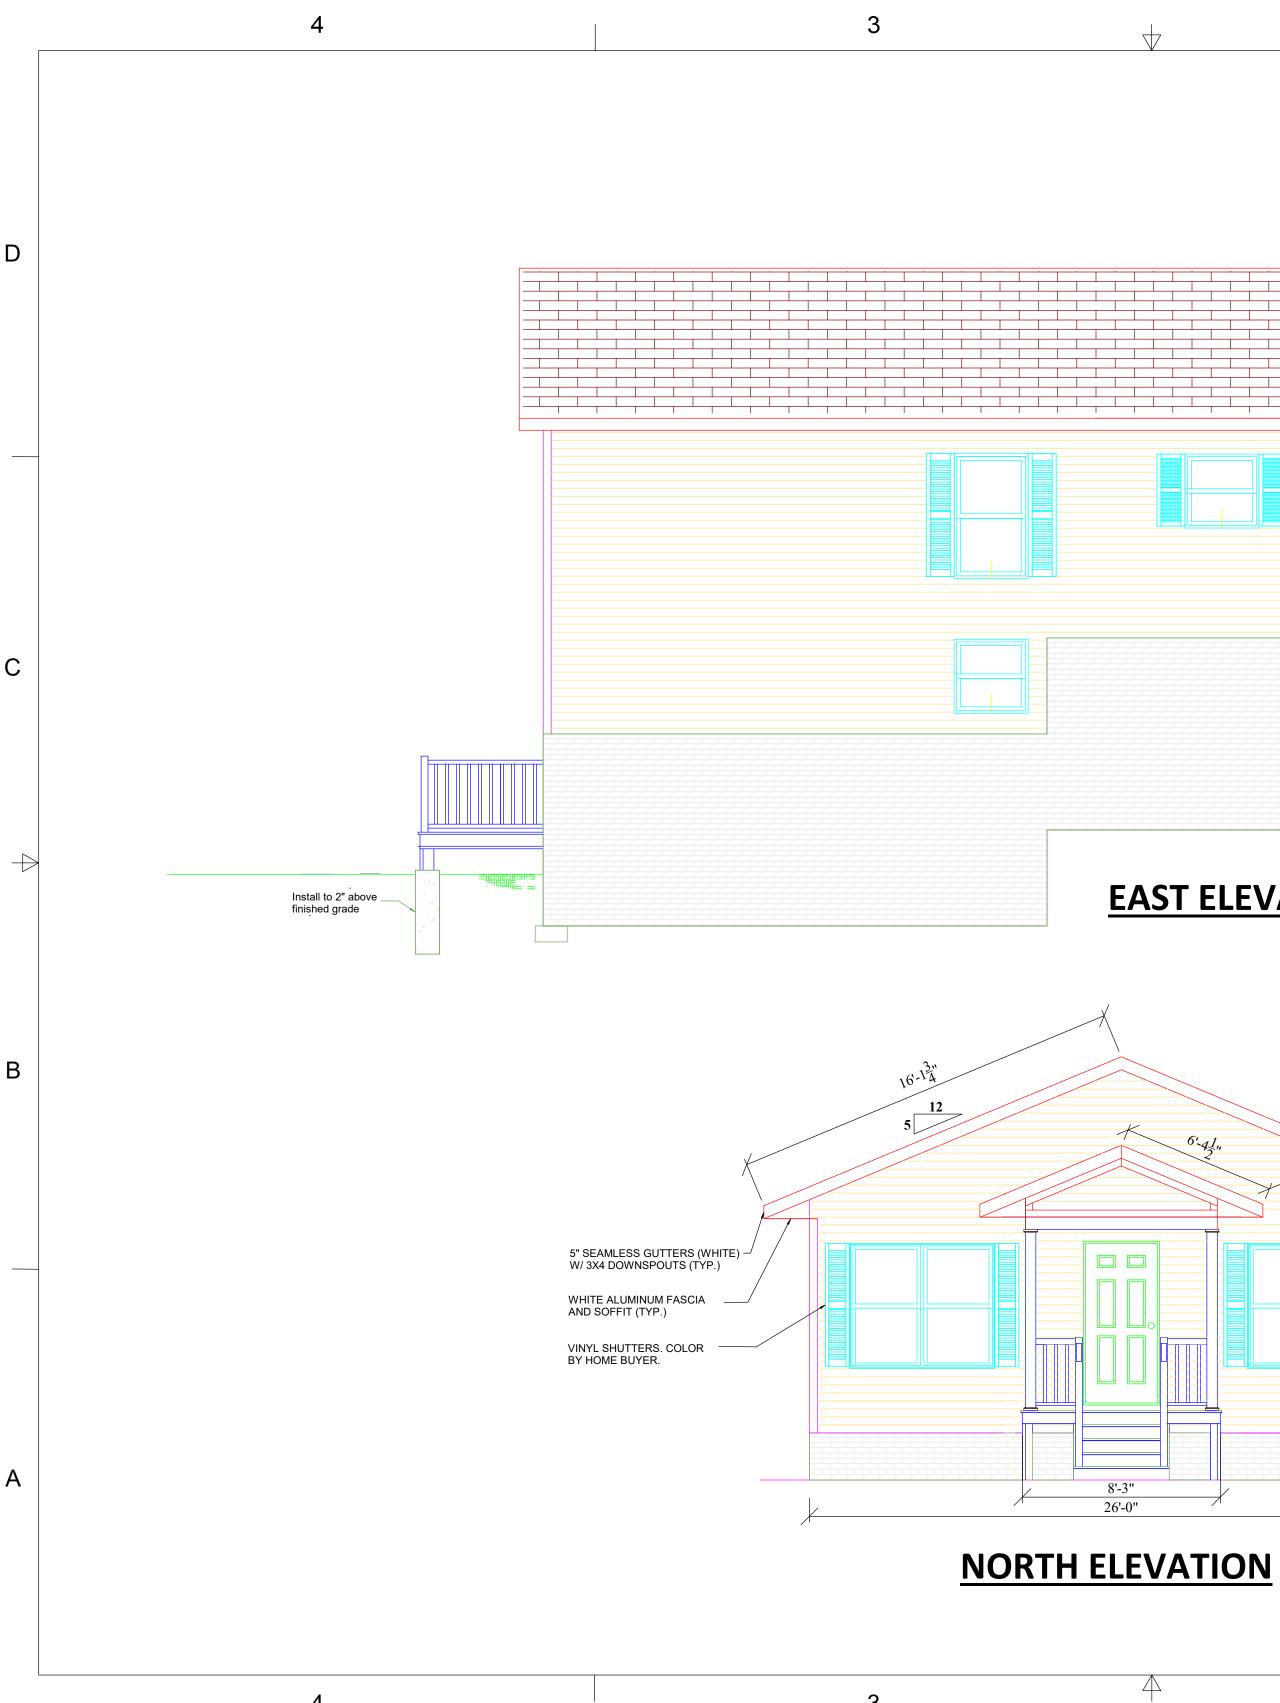

 Drawing Date
 SHEET

2

NTS

**A3** 

3

| 2 |                                     |     | 1 |  |
|---|-------------------------------------|-----|---|--|
|   |                                     |     |   |  |
|   |                                     |     |   |  |
|   |                                     |     |   |  |
|   | Install to 2" abo<br>finished grade | ove |   |  |