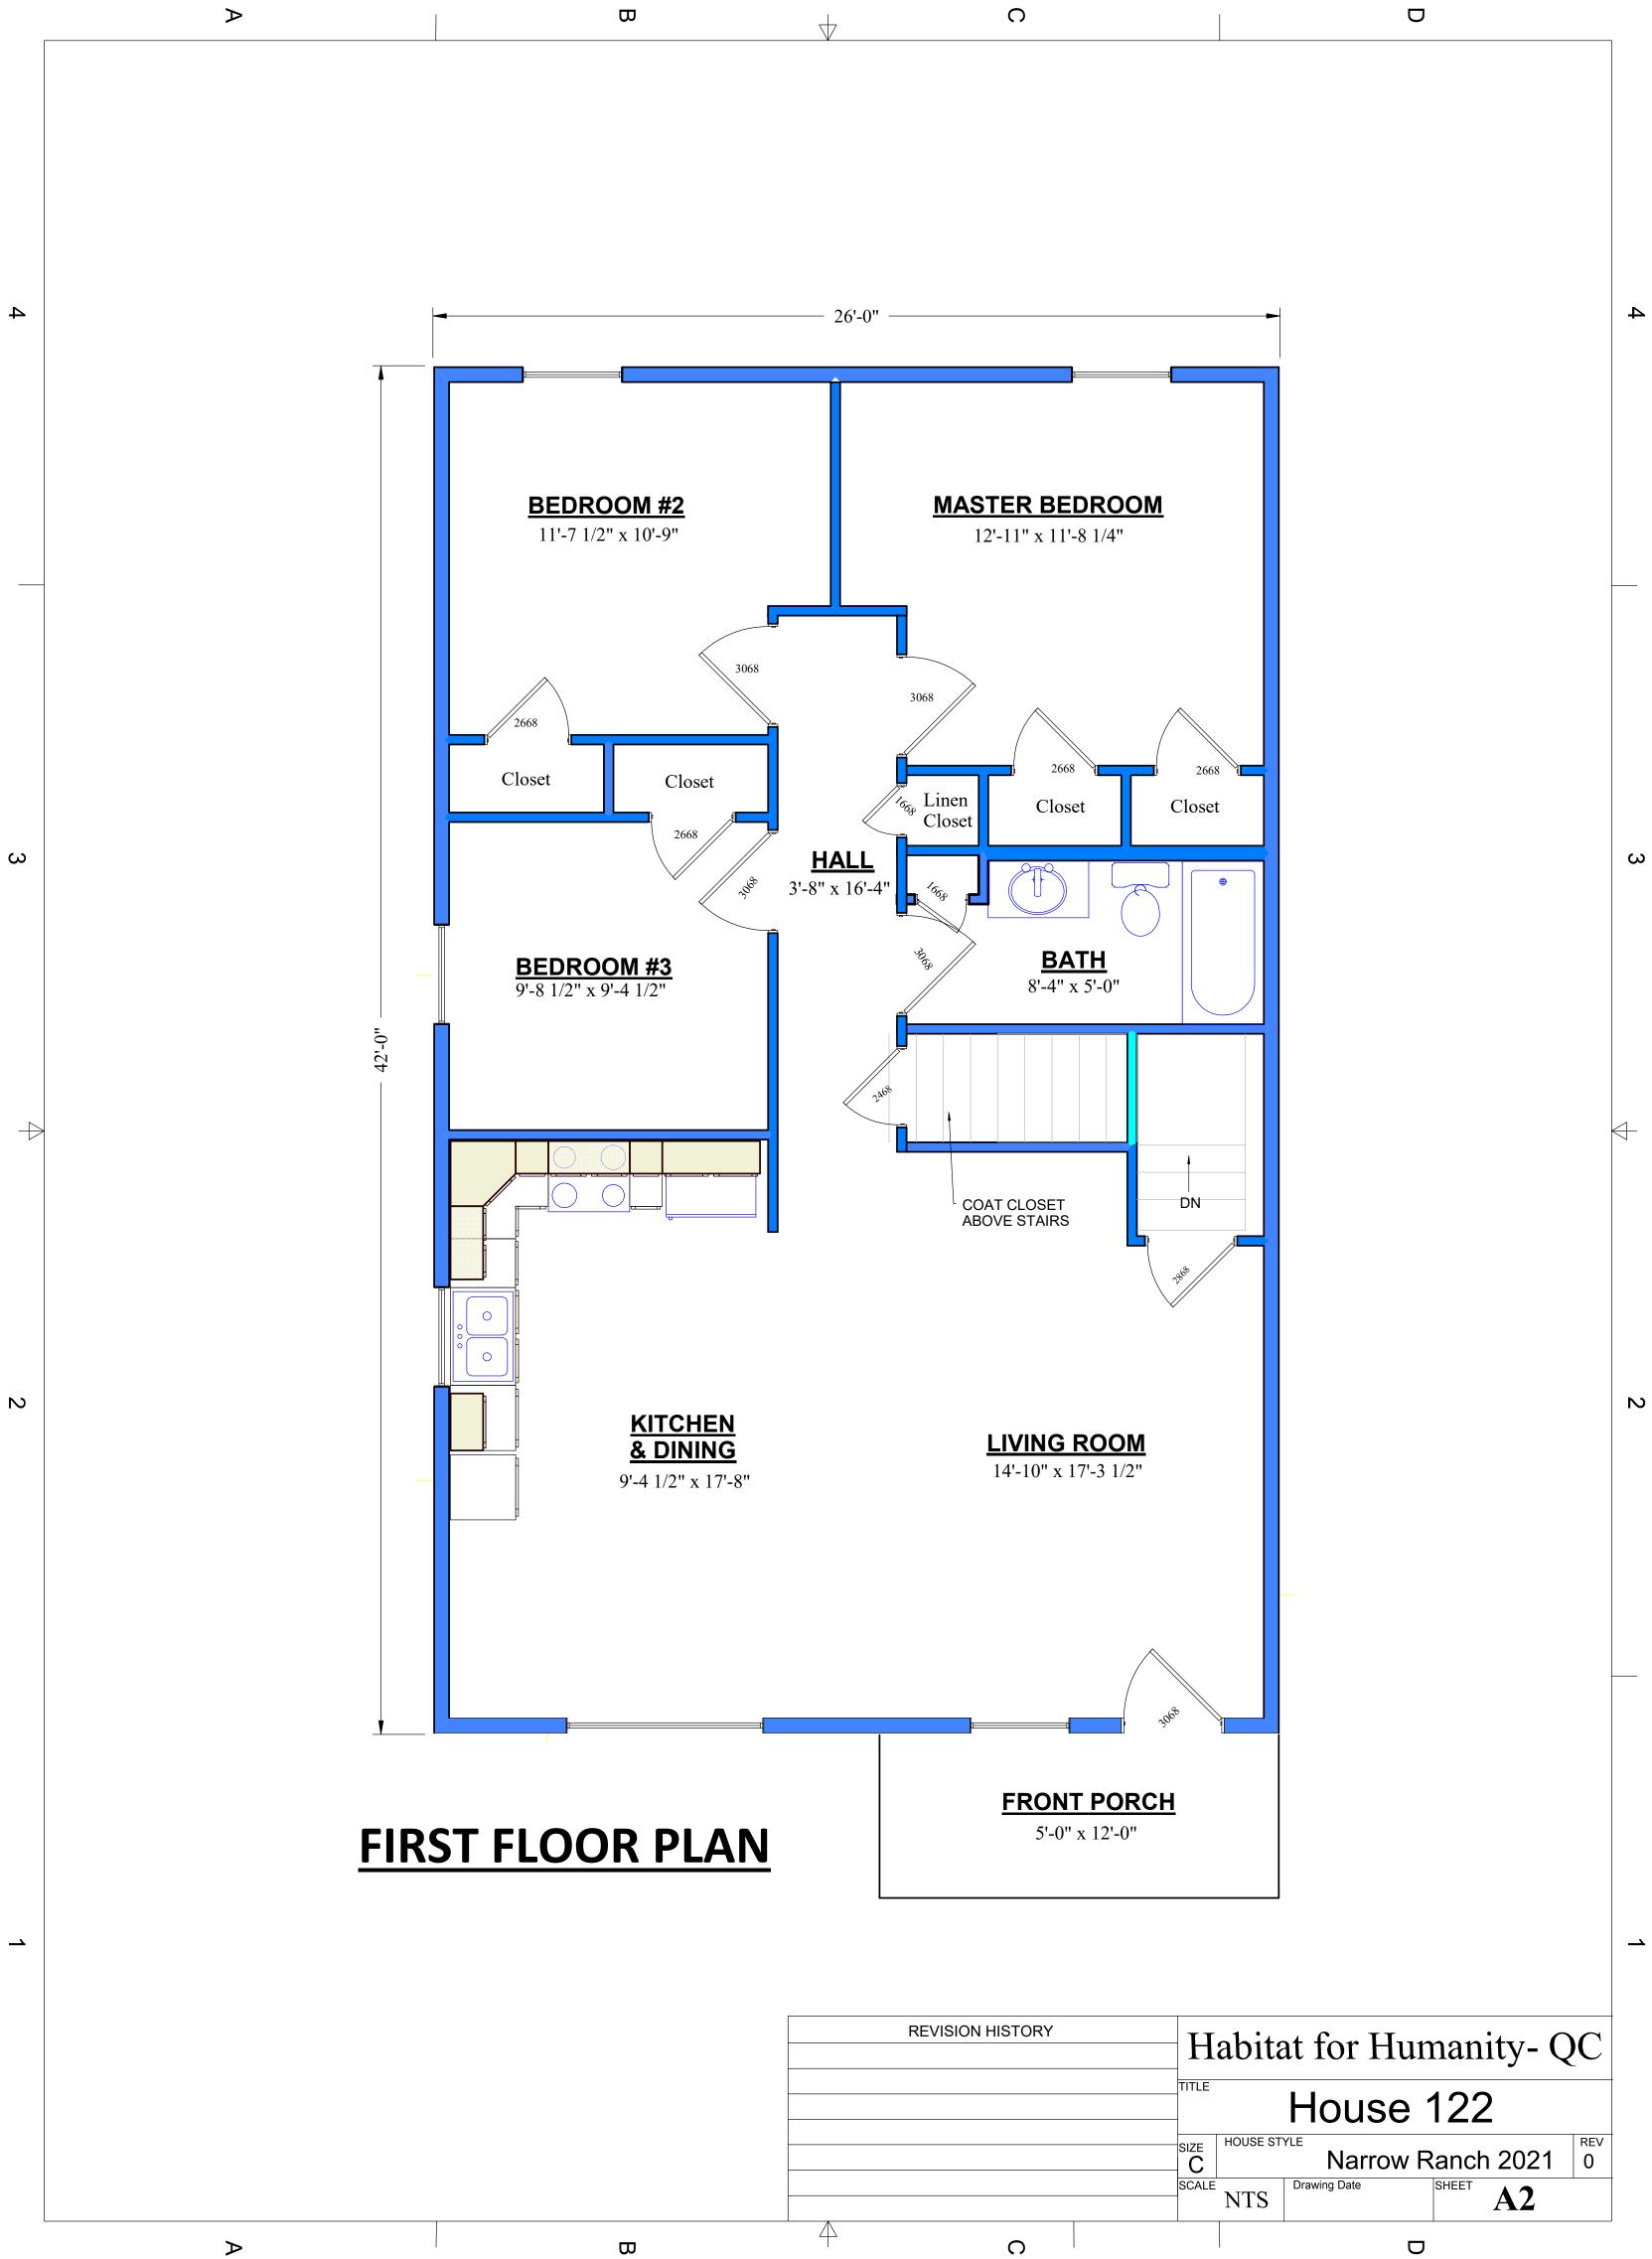

Ν

4

| REVISION HISTORY | Habitat for Humanity- QC        |                |  |  |  |  |
|------------------|---------------------------------|----------------|--|--|--|--|
|                  | House 122                       |                |  |  |  |  |
|                  | C HOUSE STYLE Narrow Ranch 2021 | <sup>REV</sup> |  |  |  |  |
|                  | SCALE NTS Drawing Date SHEET A3 |                |  |  |  |  |