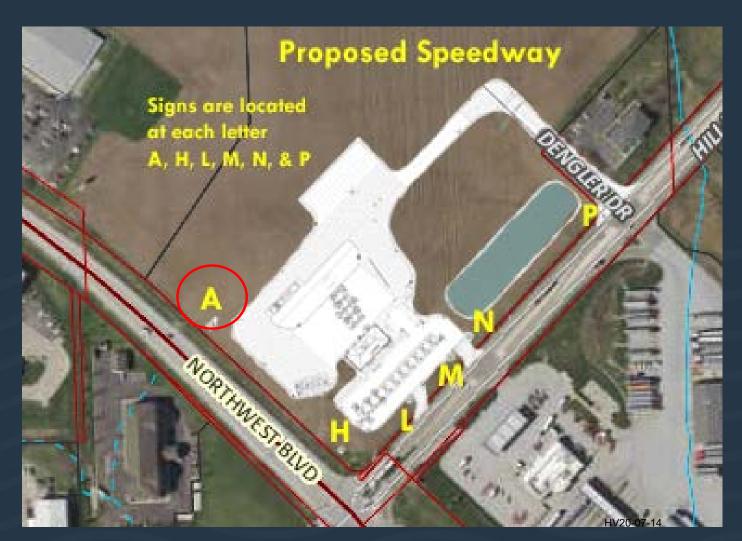

### Background & Discussion

In summary, the request is for two (2) identification signs ("A" & "H"); only one of which is allowed at 100 sq.ft., being no more than 35' in height.

Additionally, four (4) 'directional' signs (what the zoning code refers to as "Parking Lots and Structures: Additional Signs") are proposed ("L" "M" "N" "P"); three of these need a variance for exceeding the allowed sign face by 1 sq.ft. each.; the other 'directional', sign (labeled "P") is at the far northeast portion of the lot, and is designed for trucks. 'Directional' sign "P" would be 15 sq. ft. in area, which is 11 sq. ft. more than allowed. None of the 'directional' signs would exceed the allowed height of five (5) feet above grade.

Site Overview:

Site: Two (2) identification signs are located at "A" & "H") Four (4) 'directional' signs are located at "L" "M" "N" & "P"