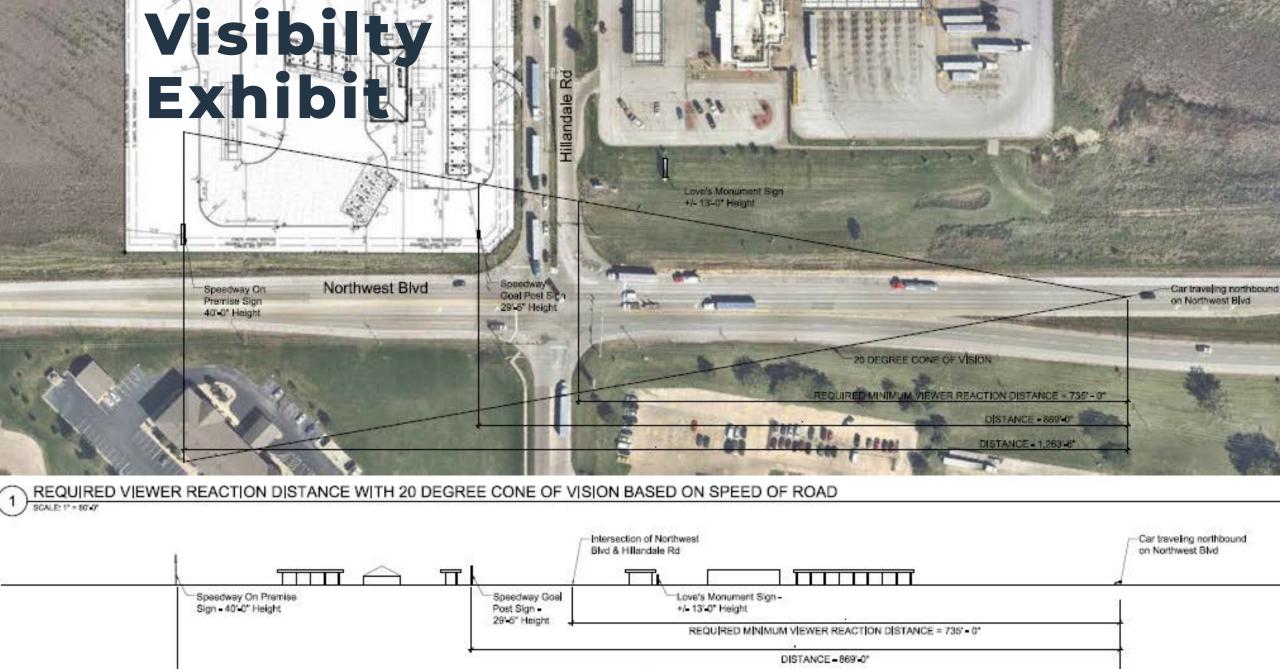

#### Applicant Response:

A. Variance to allow for 1 additional free standing ID sign on top of the 1 allowed free standing ID sign. The hardship that would result is based on both location and competition. The Speedway facility is located the farthest from the interchange compared to its immediate two competitors. The immediate competitors are Love's and Petro, both of which have two free standing ID signs totaling 1,078.68 sf and 080 sf respectively. Speedway's proposal is to allow for two freestanding ID signs totaling 425 sf. Without the variance Speedway would be at a severe disadvantage in attracting customers to their site.

*C.* Variance to allow for a mid rise sign to exceed the 25'-0" height and 100 sf restriction at a height of 40'-0" and a total of 260 sf. The mid rise sign is the farthest sign from the interchange and therefore requires the additional height and square footage as shown. The variance will allow the Speedway costumers to see the sign from the interchange and to be directed towards the site. As stated in part A, without the variance Speedway will be at a severe disadvantage.

If a hardship variance has been granted over time for other similarly situated uses, those variance were and are specific to the site at which they exist and do not grant the applicant any special standing for the site under consideration at 8303 Northwest BLVD. Previous signage variances do not set a precedence for any other properties or any other future hardship variances, as Iowa Courts have consistently ruled over time. The Flying J truck stop's hardship variance for a larger size sign, and the Love's truck stop hardship variance to expand their sign package are independent actions not related to this request.