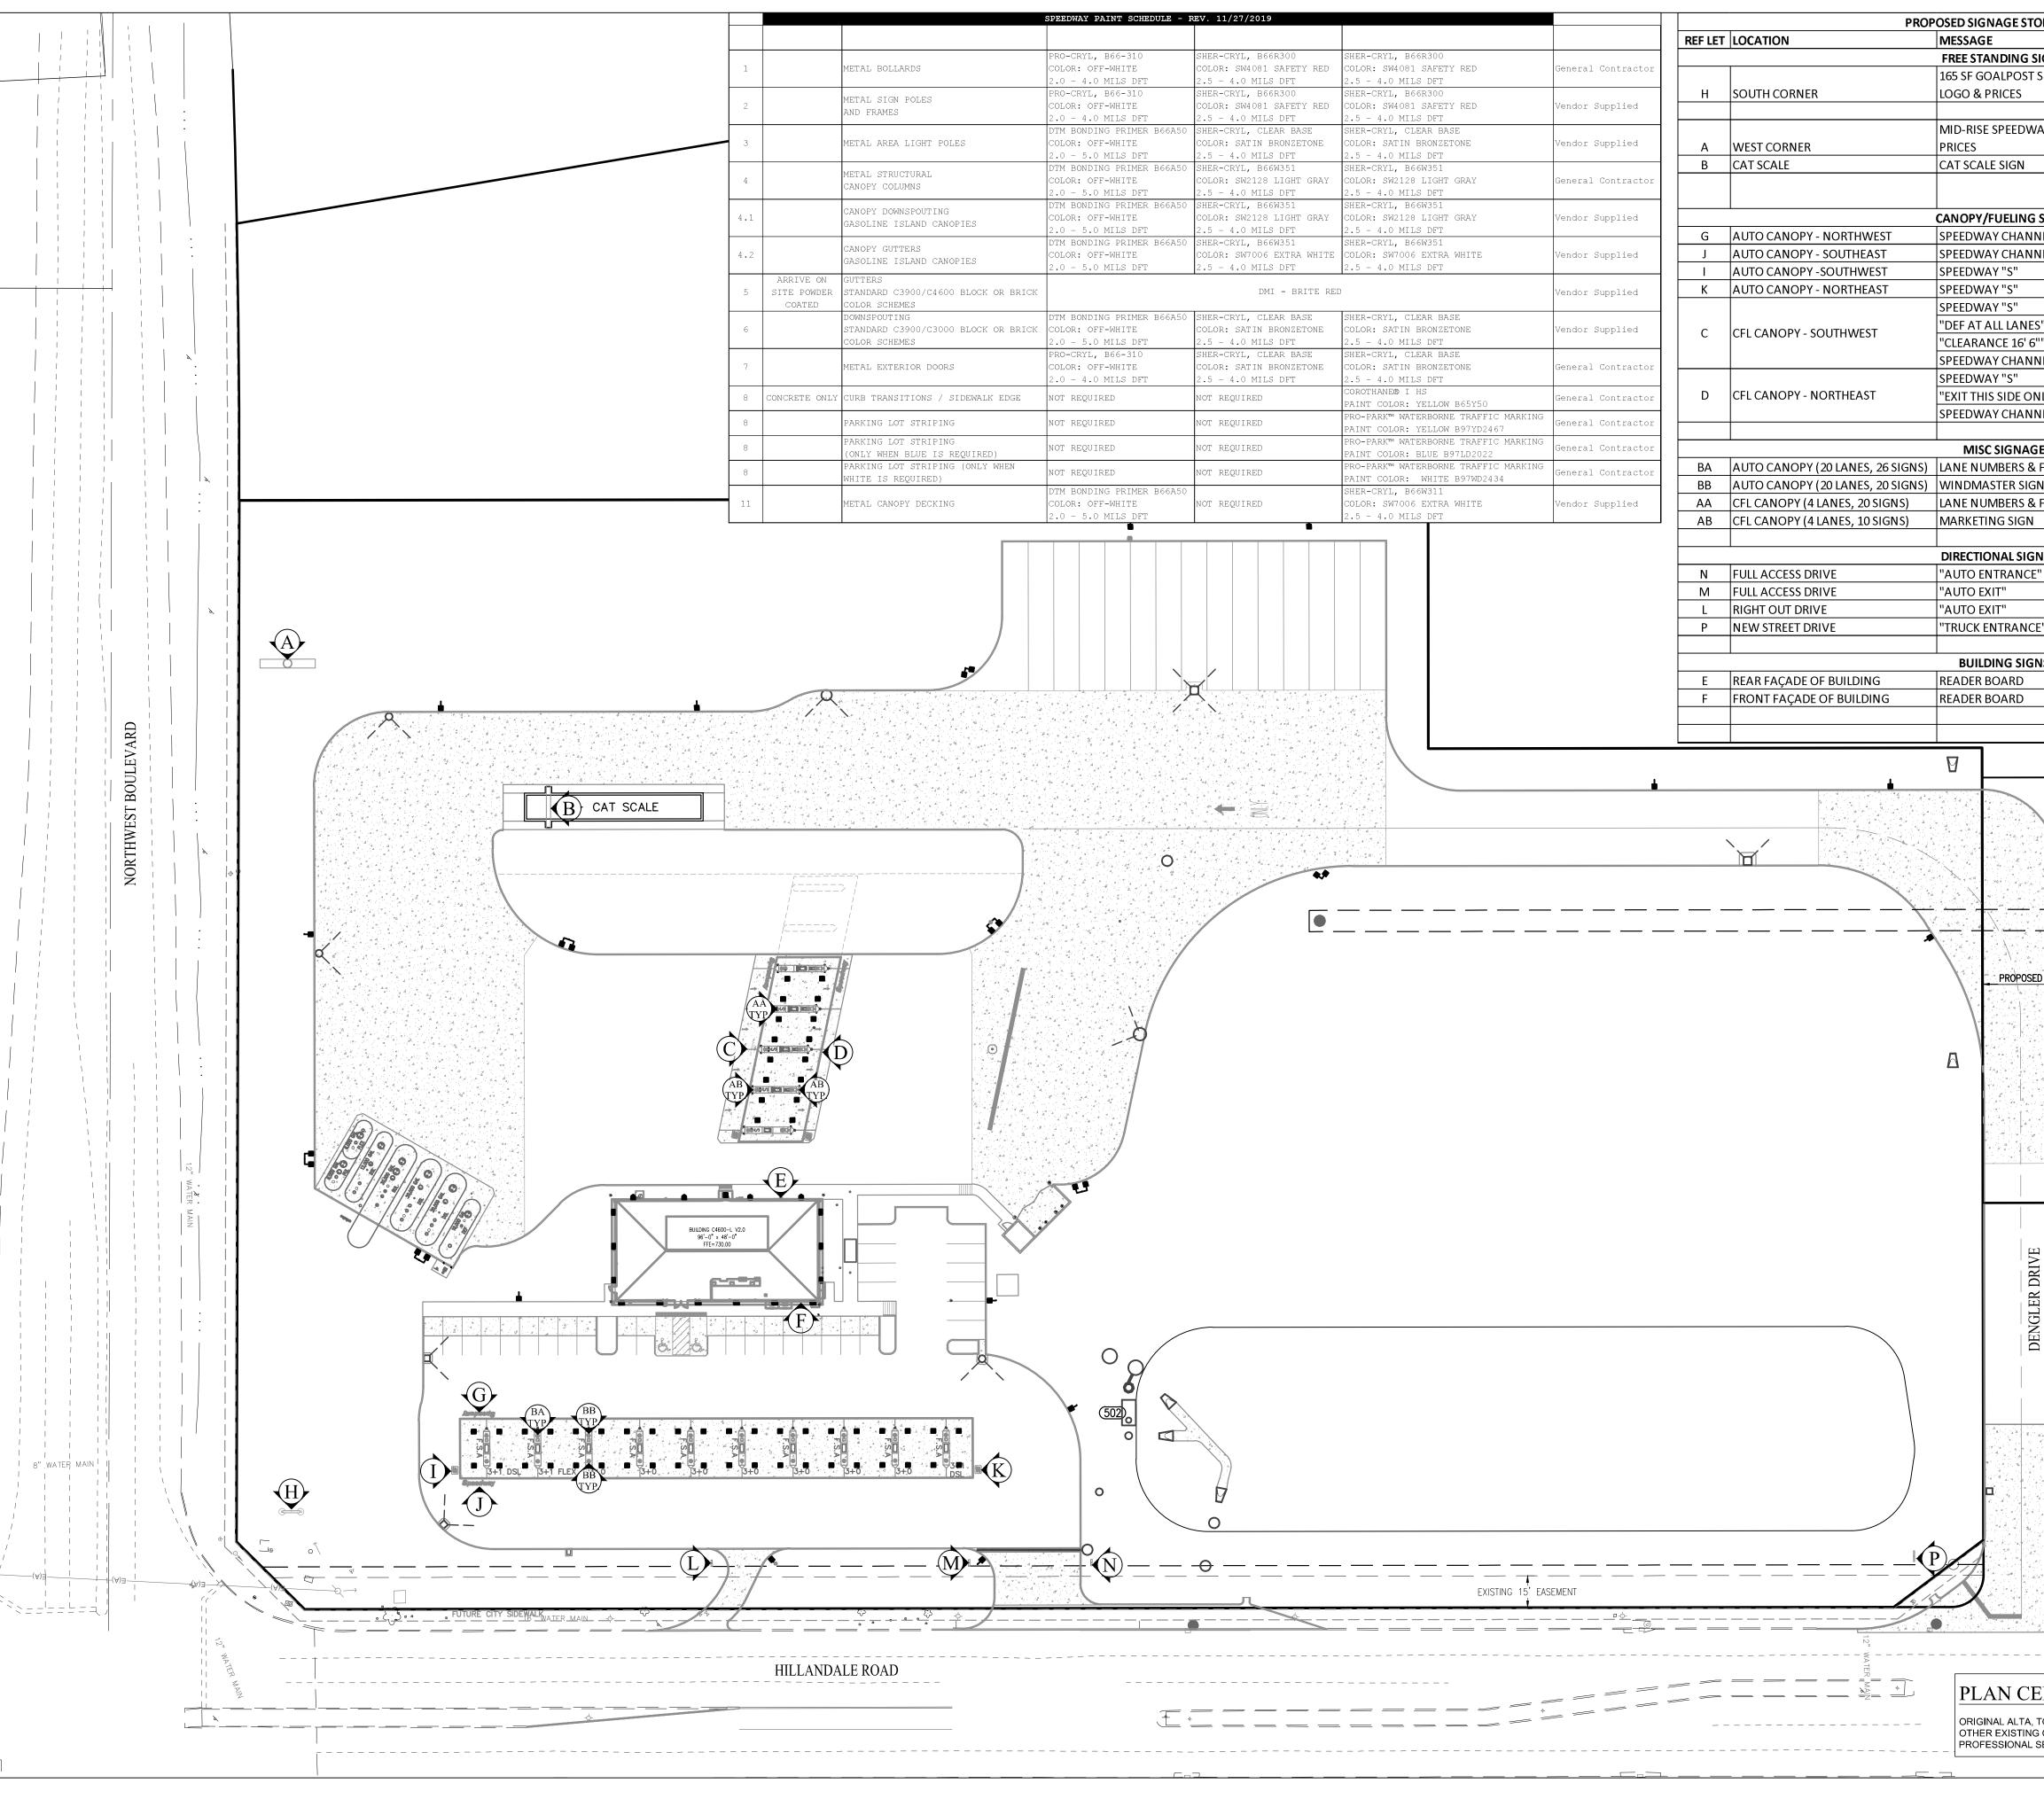

#### Applicant Response:

A. Variance to allow for 1 additional free standing ID sign on top of the 1 allowed free standing ID sign. The hardship that would result is based on both location and competition. The Speedway facility is located the farthest from the interchange compared to its immediate two competitors. The immediate competitors are Love's and Petro, both of which have two free standing ID signs totaling 1,078.68 sf and 080 sf respectively. Speedway's proposal is to allow for two freestanding ID signs totaling 425 sf. Without the variance Speedway would be at a severe disadvantage in attracting customers to their site.

*C.* Variance to allow for a mid rise sign to exceed the 25'-0" height and 100 sf restriction at a height of 40'-0" and a total of 260 sf. The mid rise sign is the farthest sign from the interchange and therefore requires the additional height and square footage as shown. The variance will allow the Speedway costumers to see the sign from the interchange and to be directed towards the site. As stated in part A, without the variance Speedway will be at a severe disadvantage.

#### Staff Comments:

The second freestanding sign, proposed sign "A", is a convenience to the petitioner. Both the sign height (a 60% increase over the allowed height) and sign face (a 160% increase over the allowed area) are significantly oversized compared to sign ordinance requirements. Furthermore, only one freestanding identification sign is allowed (excluding parking lot or 'directional' signage). Previous sign codes also limited truck stops to one main freestanding sign.

### Staff Comments:

A second freestanding sign ("A") over the one that is allowed, which is a 60% increase in height and a 160% increase in area, will in staff's opinion change the character of the locality.

#### Recommendation:

Staff recommends denial of the requested hardship variances.

Signs "A" and "H": these signs are both significantly over the height and area allowed by the freestanding sign code; while sign "H" exceeds the requirements to a lesser extent than sign "A", there still remains a lack of justification for the additional size of sign "H" and for the second sign in general.