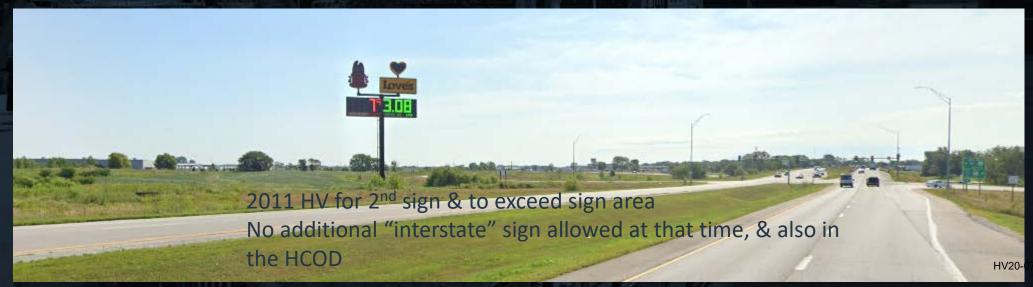

#### Staff Comments:

The second freestanding sign, proposed sign "A", is a convenience to the petitioner. Both the sign height (a 60% increase over the allowed height) and sign face (a 160% increase over the allowed area) are significantly oversized compared to sign ordinance requirements. Furthermore, only one freestanding identification sign is allowed (excluding parking lot or 'directional' signage). Previous sign codes also limited truck stops to one main freestanding sign.

If a hardship variance has been granted over time for other similarly situated uses, those variance were and are specific to the site at which they exist and do not grant the applicant any special standing for the site under consideration at 8303 Northwest BLVD. Previous signage variances do not set a precedence for any other properties or any other future hardship variances, as Iowa Courts have consistently ruled over time. The Flying J truck stop's hardship variance for a larger size sign, and the Love's truck stop hardship variance to expand their sign package are independent actions not related to this request.