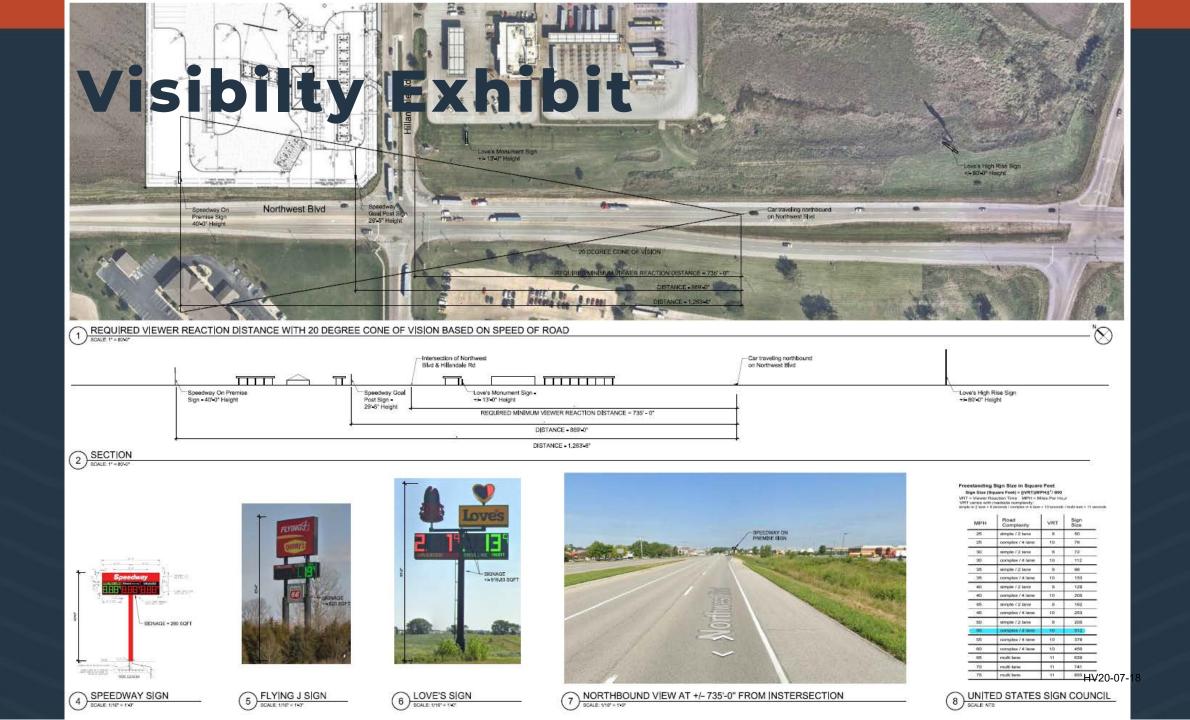

#### Applicant Response:

A. Variance to allow for 1 additional free standing ID sign on top of the 1 allowed free standing ID sign. The hardship that would result is based on both location and competition. The Speedway facility is located the farthest from the interchange compared to its immediate two competitors. The immediate competitors are Love's and Petro, both of which have two free standing ID signs totaling 1,078.68 sf and 080 sf respectively. Speedway's proposal is to allow for two freestanding ID signs totaling 425 sf. Without the variance Speedway would be at a severe disadvantage in attracting customers to their site.

*C.* Variance to allow for a mid rise sign to exceed the 25'-0" height and 100 sf restriction at a height of 40'-0" and a total of 260 sf. The mid rise sign is the farthest sign from the interchange and therefore requires the additional height and square footage as shown. The variance will allow the Speedway costumers to see the sign from the interchange and to be directed towards the site. As stated in part A, without the variance Speedway will be at a severe disadvantage.

If a hardship variance has been granted over time for other similarly situated uses, those variance were and are specific to the site at which they exist and do not grant the applicant any special standing for the site under consideration at 8303 Northwest BLVD. Previous signage variances do not set a precedence for any other properties or any other future hardship variances, as Iowa Courts have consistently ruled over time. The Flying J truck stop's hardship variance for a larger size sign, and the Love's truck stop hardship variance to expand their sign package are independent actions not related to this request.