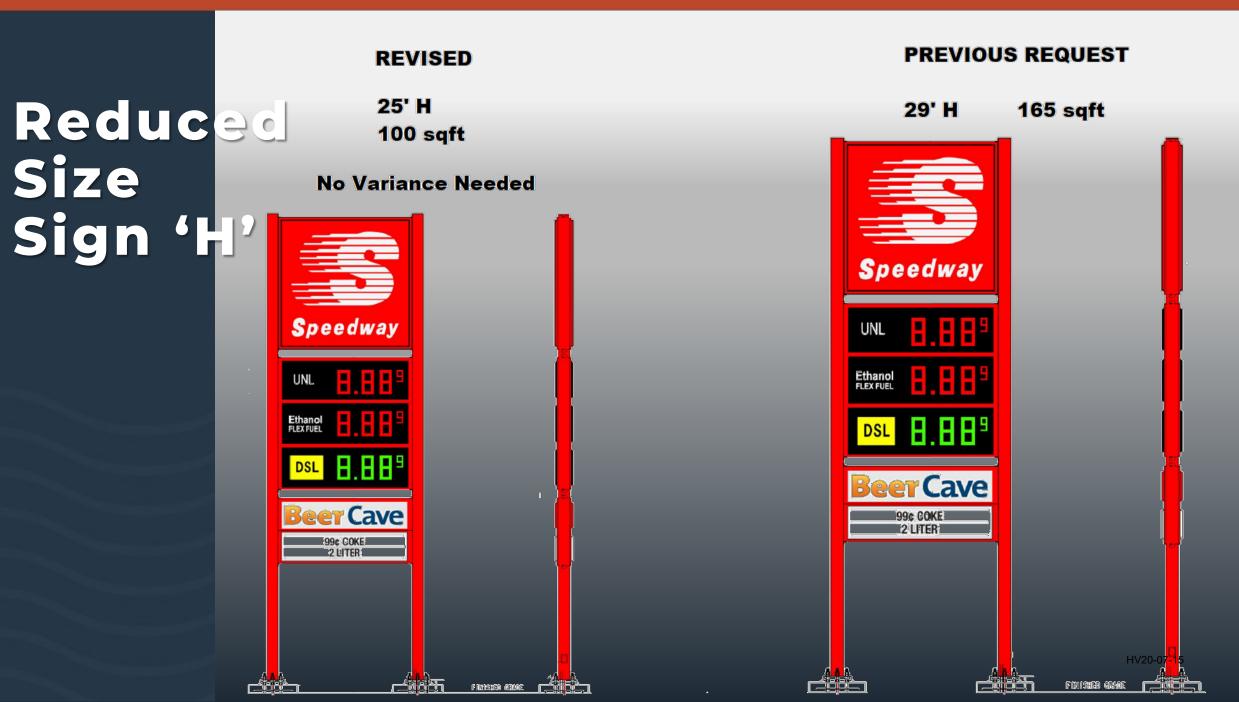

### IV. New Business

- A. Request HV20-07 of Gary Caldwell on behalf of Speedway LLC for a hardship variance at 8303 Northwest BLVD for a sign package allowing:
  - 1.) a second, or additional freestanding sign, being sign "A";
  - 2.) a freestanding sign 40' in height at 260 sq. ft., also being sign "A";
  - 3.) a freestanding sign 29.5' in height at 165 sq. ft., being sign "H"; and
    - 4.) a variance for 'parking lot signage' allowing signs "L", "M", & "N" at 5 sq. ft. and sign "P" at 15 sq. ft.

The proposed signs will be located on a newly developed fuel stop. Section 17.12.050 and .060. limits the property to one freestanding sign feet 25' in height with a sign face of no more than 100 sq. ft. and parking lot directional signage to 5' in height with a sign face no more than 4 sq. ft. [Ward 8]

#### Recommendation:

Staff recommends denial of the requested hardship variances.

Signs "A" and "H": these signs are both significantly over the height and area allowed by the freestanding sign code; while sign "H" exceeds the requirements to a lesser extent than sign "A", there still remains a lack of justification for the additional size of sign "H" and for the second sign in general.