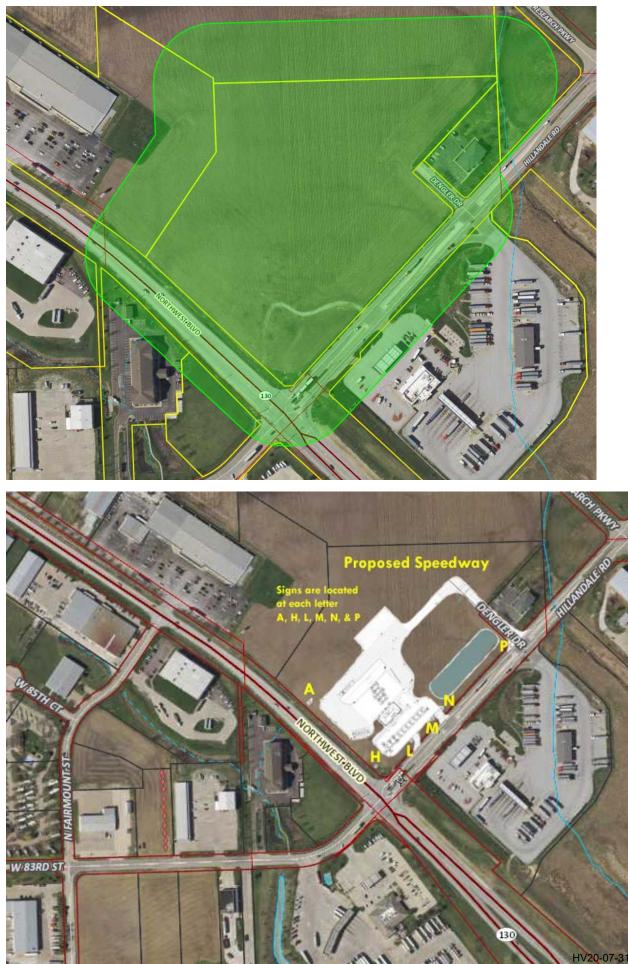

# Description

Request HV20-07 of Gary Caldwell on behalf of Speedway LLC for a hardship variance at 8303 Northwest BLVD for a sign package allowing:

- 1.) a second, or additional freestanding sign, being sign "A";
- 2.) a freestanding sign 40' in height at 260 sq. ft., also being sign "A";
- 3.) a freestanding sign 29.5' in height at 165 sq. ft., being sign "H"; and
- 4.) a variance for 'parking lot signage' allowing signs "L", "M", & "N" at 5 sq. ft. and sign "P" at 15 sq. ft.

### Background & Discussion

In summary, the request is for two (2) identification signs ("A" & "H"); only one of which is allowed at 100 sq.ft., being no more than 35' in height.

Additionally, four (4) 'directional' signs (what the zoning code refers to as "Parking Lots and Structures: Additional Signs") are proposed ("L" "M" "N" "P"); three of these need a variance for exceeding the allowed sign face by 1 sq.ft. each.; the other 'directional', sign (labeled "P") is at the far northeast portion of the lot, and is designed for trucks. 'Directional' sign "P" would be 15 sq. ft. in area, which is 11 sq. ft. more than allowed. None of the 'directional' signs would exceed the allowed height of five (5) feet above grade.

Site Overview:

Site: Two (2) identification signs are located at "A" & "H") Four (4) 'directional' signs are located at "L" "M" "N" & "P"