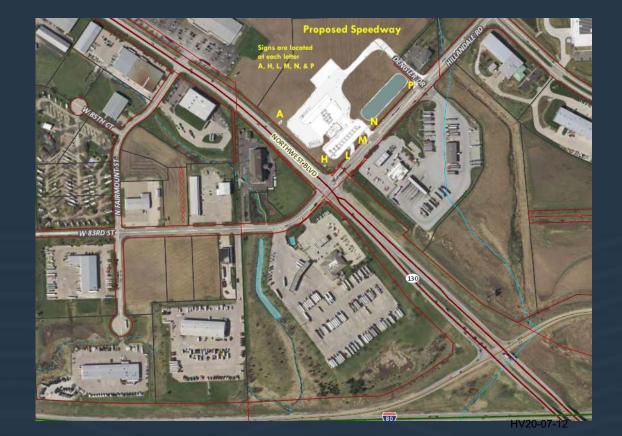

### IV. New Business

- A. Request HV20-07 of Gary Caldwell on behalf of Speedway LLC for a hardship variance at 8303 Northwest BLVD for a sign package allowing:
  - 1.) a second, or additional freestanding sign, being sign "A";
  - 2.) a freestanding sign 40' in height at 260 sq. ft., also being sign "A";
  - 3.) a freestanding sign 29.5' in height at 165 sq. ft., being sign "H"; and
    - 4.) a variance for 'parking lot signage' allowing signs "L", "M", & "N" at 5 sq. ft. and sign "P" at 15 sq. ft.

The proposed signs will be located on a newly developed fuel stop. Section 17.12.050 and .060. limits the property to one freestanding sign feet 25' in height with a sign face of no more than 100 sq. ft. and parking lot directional signage to 5' in height with a sign face no more than 4 sq. ft. [Ward 8]

### Background & Discussion

In summary, the request is for two (2) identification signs ("A" & "H"); only one of which is allowed at 100 sq.ft., being no more than 35' in height.

Additionally, four (4) 'directional' signs (what the zoning code refers to as "Parking Lots and Structures: Additional Signs") are proposed ("L" "M" "N" "P"); three of these need a variance for exceeding the allowed sign face by 1 sq.ft. each.; the other 'directional', sign (labeled "P") is at the far northeast portion of the lot, and is designed for trucks. 'Directional' sign "P" would be 15 sq. ft. in area, which is 11 sq. ft. more than allowed. None of the 'directional' signs would exceed the allowed height of five (5) feet above grade.

Site Overview:

Site: Two (2) identification signs are located at "A" & "H") Four (4) 'directional' signs are located at "L" "M" "N" & "P"