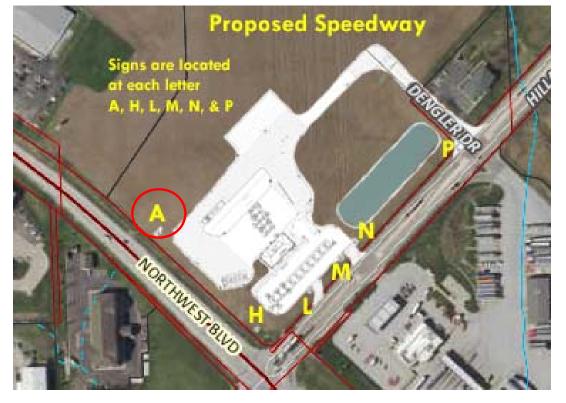

Site Overview:

Site: Two (2) identification signs are located at "A" & "H") Four (4) 'directional' signs are located at "L" "M" "N" & "P"

### Background & Discussion

In summary, the request is for two (2) identification signs ("A" & "H"); only one of which is allowed at 100 sq.ft., being no more than 35' in height.

Additionally, four (4) 'directional' signs (what the zoning code refers to as "Parking Lots and Structures: Additional Signs") are proposed ("L" "M" "N" "P"); three of these need a variance for exceeding the allowed sign face by 1 sq.ft. each.; the other 'directional', sign (labeled "P") is at the far northeast portion of the lot, and is designed for trucks. 'Directional' sign "P" would be 15 sq. ft. in area, which is 11 sq. ft. more than allowed. None of the 'directional' signs would exceed the allowed height of five (5) feet above grade.