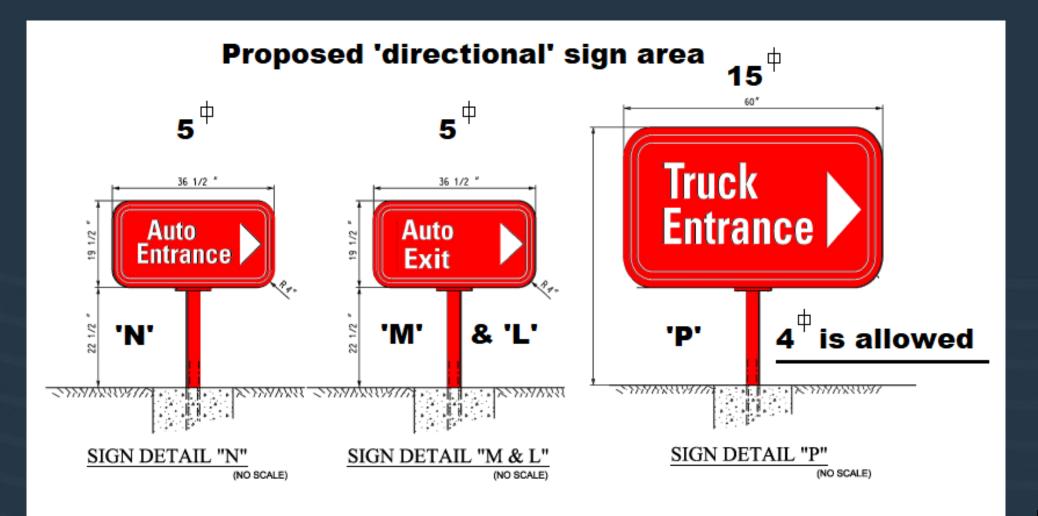

### IV. New Business

- A. Request HV20-07 of Gary Caldwell on behalf of Speedway LLC for a hardship variance at 8303 Northwest BLVD for a sign package allowing:
  - 1.) a second, or additional freestanding sign, being sign "A";
  - 2.) a freestanding sign 40' in height at 260 sq. ft., also being sign "A";
  - 3.) a freestanding sign 29.5' in height at 165 sq. ft., being sign "H"; and
    - 4.) a variance for 'parking lot signage' allowing signs "L", "M", & "N" at 5 sq. ft. and sign "P" at 15 sq. ft.

The proposed signs will be located on a newly developed fuel stop. Section 17.12.050 and .060. limits the property to one freestanding sign feet 25' in height with a sign face of no more than 100 sq. ft. and parking lot directional signage to 5' in height with a sign face no more than 4 sq. ft. [Ward 8]

### Background & Discussion

In summary, the request is for two (2) identification signs ("A" & "H"); only one of which is allowed at 100 sq.ft., being no more than 35' in height.

Additionally, four (4) 'directional' signs (what the zoning code refers to as "Parking Lots and Structures: Additional Signs") are proposed ("L" "M" "N" "P"); three of these need a variance for exceeding the allowed sign face by 1 sq.ft. each.; the other 'directional', sign (labeled "P") is at the far northeast portion of the lot, and is designed for trucks. 'Directional' sign "P" would be 15 sq. ft. in area, which is 11 sq. ft. more than allowed. None of the 'directional' signs would exceed the allowed height of five (5) feet above grade.

D. Variance to allow for (1) directional sign (Truck Entrance) to exceed the 4 sf at a total of 15 sf. Along Hillandale the truck entrance is 871 ft from the intersection with Northwest Boulevard. In addition the truck entrance is on the left hand side verses a right hand inbound lane for the

*E. Variance to allow for (3) directional signs (Auto Entrance & Exit) to exceed the 4 sf at 5 sf each. Hillandale would serve as auto entrance for both the Love's and Speedway costumer. Hillandale is a 4-lane road with dedicated turn lanes and therefore is considered a complex road per USSC guidelines. In order for the Speedway costumer to see the directional sign from a safe distance a variance is required.* 

*D/E.* Variance to allow for directional signage to exceed the 4 sf; the physical surroundings of Hillandale are such that it is a 4 lane boulevard with businesses proposing to enter and exit on both sides of the road. Mandate the directional signage is visible from a safe distance and therefore the variance is required.

D/E. Variance to allow for directional signage to exceed the 4 sf: The unique circumstance is due to the complexity of Hillandale as a boulevard complete with a landscape median, 4 lanes and a dedicated turn lane.