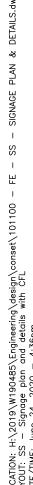

Subject:

Request HV20-07 of Gary Caldwell on behalf of Speedway LLC for a hardship variance at 8303 Northwest BLVD for a sign package allowing:

- 1.) a second, or additional freestanding sign, being sign "A";
- 2.) a freestanding sign 40' in height at 260 sq. ft., also being sign "A";
- 3.) a freestanding sign 29.5' in height at 165 sq. ft., being sign "H"; and
  - 4.) a variance for 'parking lot signage' allowing signs "L", "M", & "N" at 5 sq. ft. and sign "P" at 15 sq. ft.

The proposed signs will be located on a newly developed fuel stop. Section 17.12.050 and .060. limits the property to one freestanding sign feet 25' in height with a sign face of no more than 100 sq. ft. and parking lot directional signage to 5' in height with a sign face no more than 4 sq. ft. [Ward 8]

# Description

Request HV20-07 of Gary Caldwell on behalf of Speedway LLC for a hardship variance at 8303 Northwest BLVD for a sign package allowing:

- 1.) a second, or additional freestanding sign, being sign "A";
- 2.) a freestanding sign 40' in height at 260 sq. ft., also being sign "A";
- 3.) a freestanding sign 29.5' in height at 165 sq. ft., being sign "H"; and
- 4.) a variance for 'parking lot signage' allowing signs "L", "M", & "N" at 5 sq. ft. and sign "P" at 15 sq. ft.

### Background & Discussion

In summary, the request is for two (2) identification signs ("A" & "H"); only one of which is allowed at 100 sq.ft., being no more than 35' in height.

Additionally, four (4) 'directional' signs (what the zoning code refers to as "Parking Lots and Structures: Additional Signs") are proposed ("L" "M" "N" "P"); three of these need a variance for exceeding the allowed sign face by 1 sq.ft. each.; the other 'directional', sign (labeled "P") is at the far northeast portion of the lot, and is designed for trucks. 'Directional' sign "P" would be 15 sq. ft. in area, which is 11 sq. ft. more than allowed. None of the 'directional' signs would exceed the allowed height of five (5) feet above grade.

Site Overview:

Site: Two (2) identification signs are located at "A" & "H") Four (4) 'directional' signs are located at "L" "M" "N" & "P"