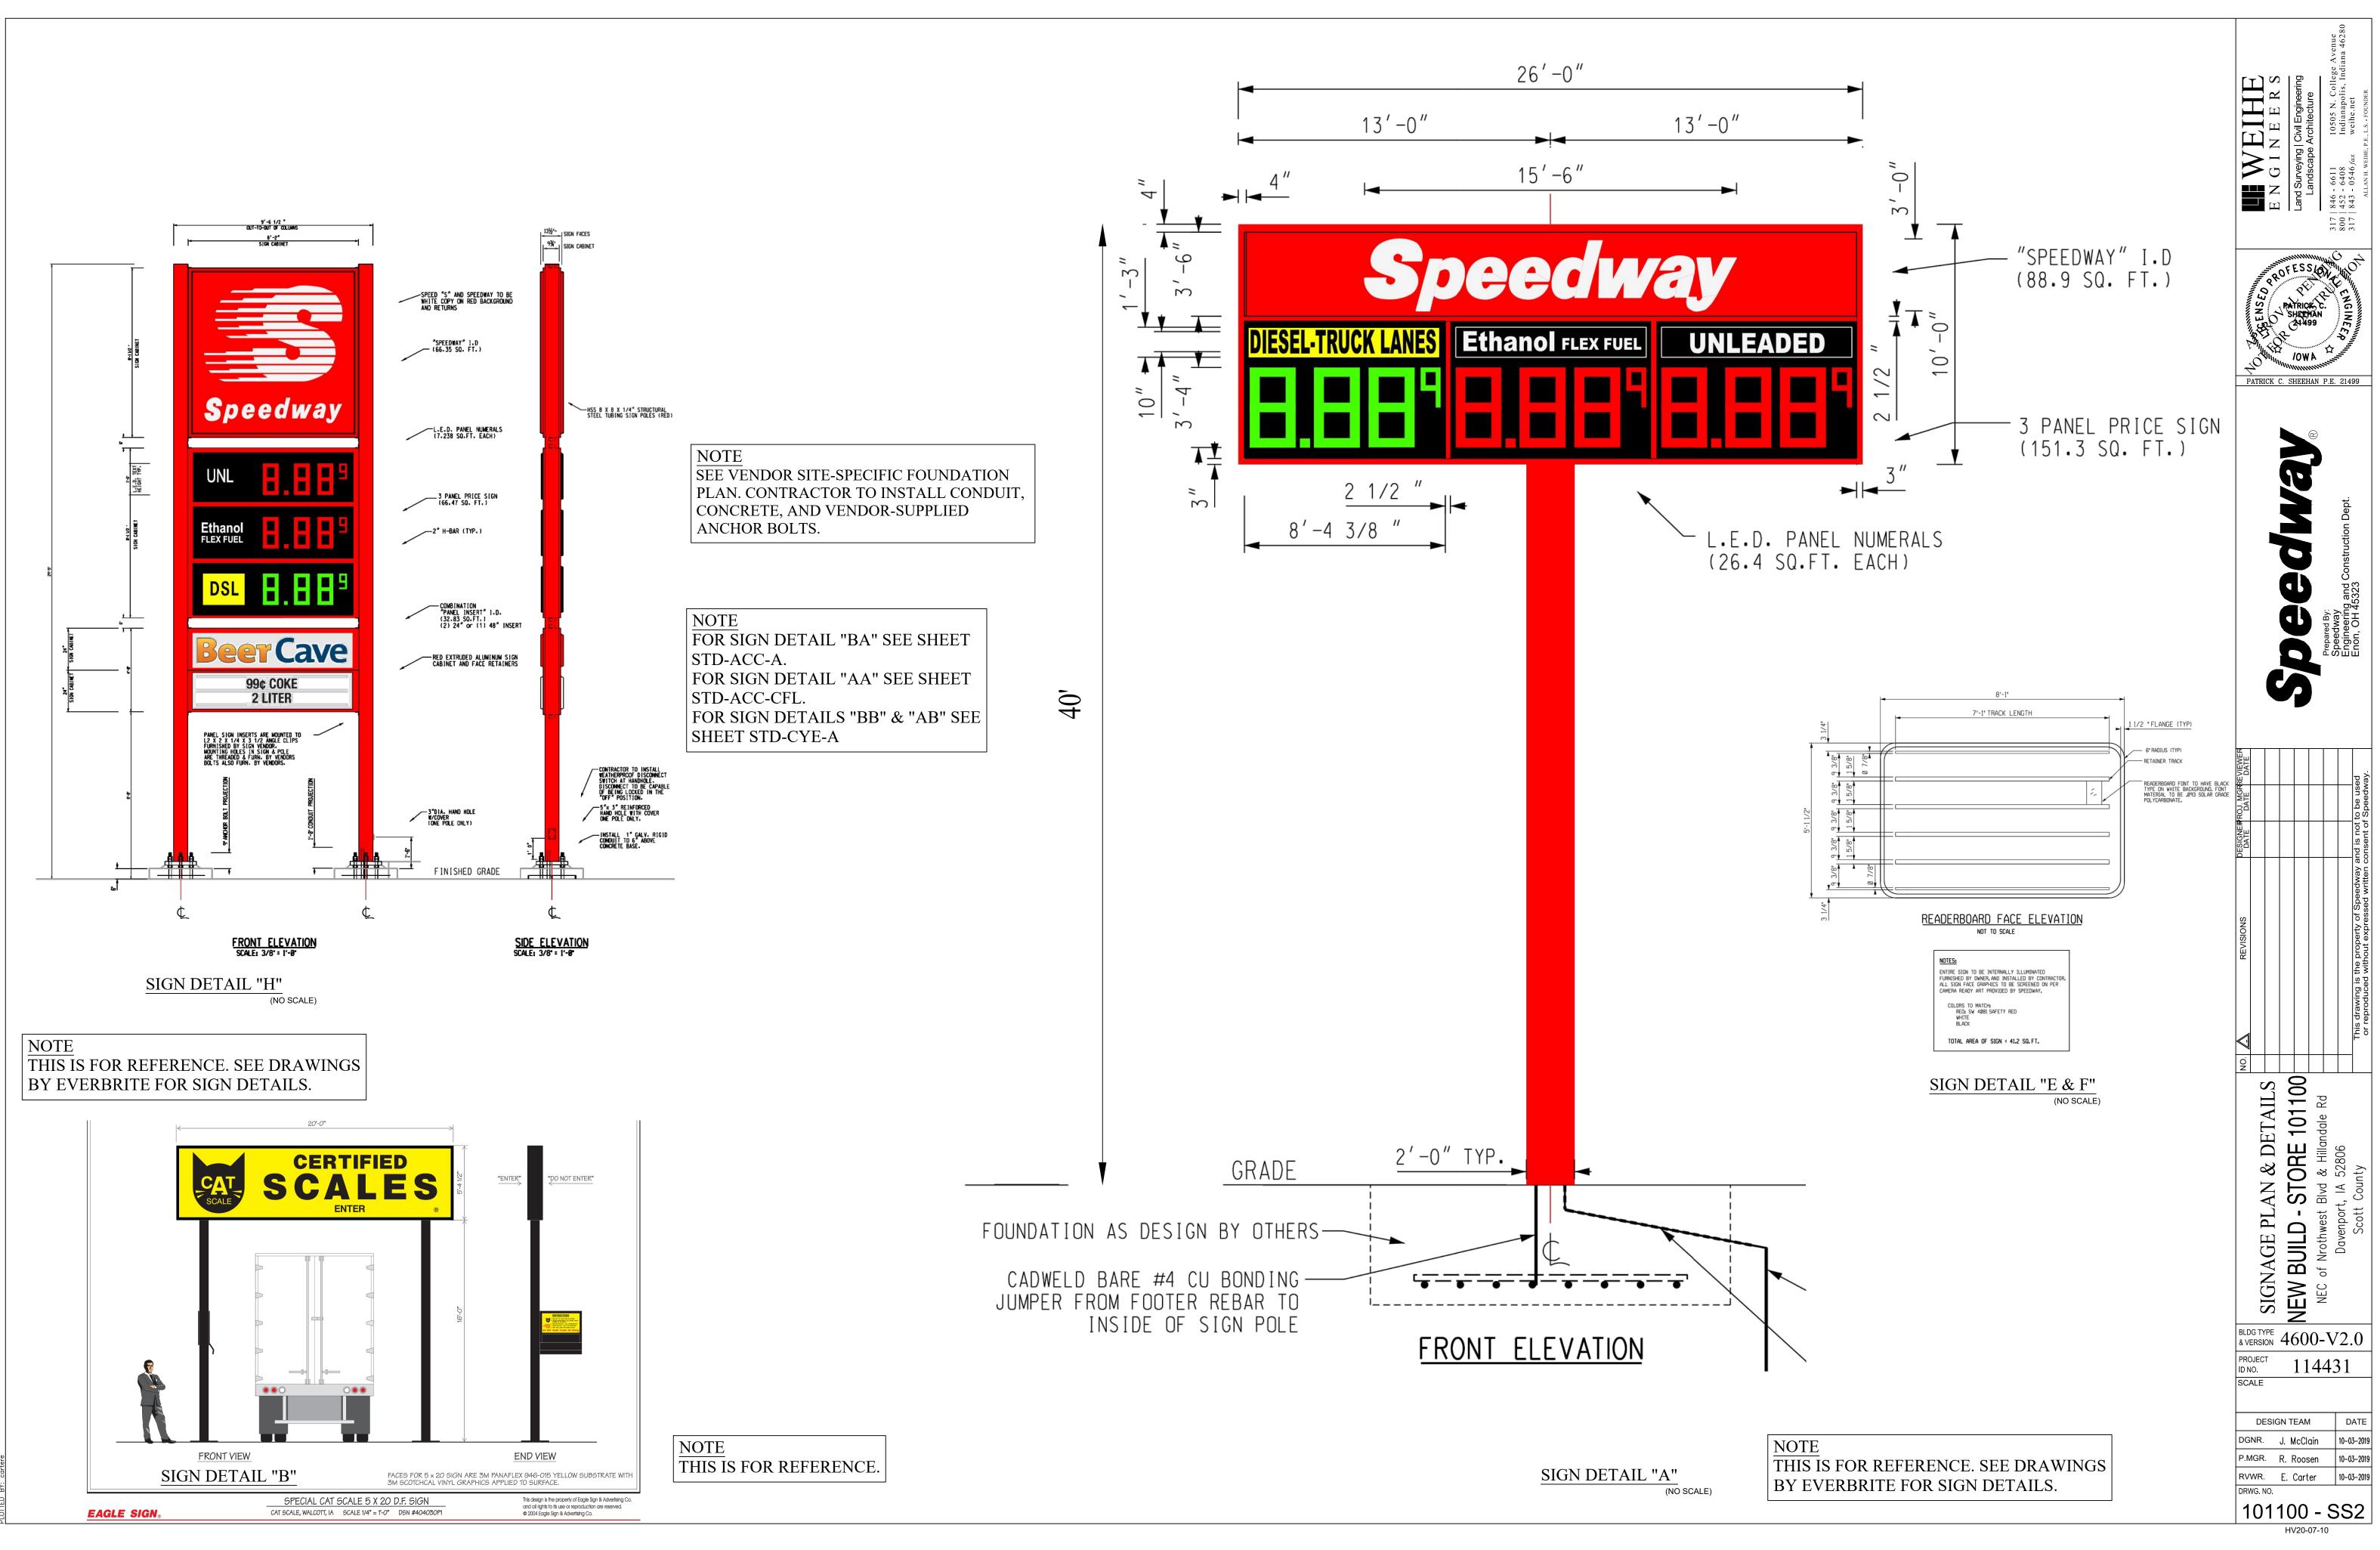

D. Variance to allow for (1) directional sign (Truck Entrance) to exceed the 4 sf at a total of 15 sf. Along Hillandale the truck entrance is 871 ft from the intersection with Northwest Boulevard. In addition the truck entrance is on the left hand side verses a right hand inbound lane for the

Love's truck entrance. Therefore the additional square footage will allow the Speedway truck costumer to safely maneuver on Hillandale and enter the site. Without this variance Speedway will be at severe disadvantage in regards to the truck costumers.

*E. Variance to allow for (3) directional signs (Auto Entrance & Exit) to exceed the 4 sf at 5 sf each. Hillandale would serve as auto entrance for both the Love's and Speedway costumer. Hillandale is a 4-lane road with dedicated turn lanes and therefore is considered a complex road per USSC guidelines. In order for the Speedway costumer to see the directional sign from a safe distance a variance is required.* 

*D/E.* Variance to allow for directional signage to exceed the 4 sf; the physical surroundings of Hillandale are such that it is a 4 lane boulevard with businesses proposing to enter and exit on both sides of the road. Mandate the directional signage is visible from a safe distance and therefore the variance is required.

D/E. Variance to allow for directional signage to exceed the 4 sf: The unique circumstance is due to the complexity of Hillandale as a boulevard complete with a landscape median, 4 lanes and a dedicated turn lane.

*D/E.* Variance to allow for directional signage to exceed the 4 sf: The direction signs are only visible for the patrons that are on Hillandale and there for their safety. Therefore these signs will not alter the essential character of the locality.