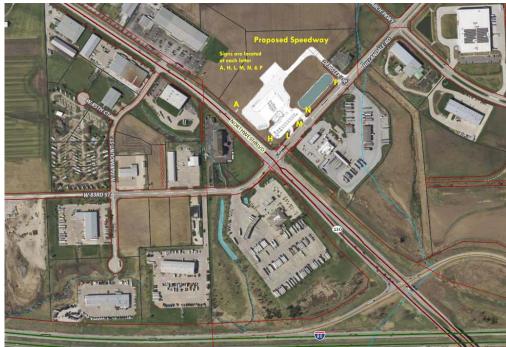

### IV. New Business

- A. Request HV20-07 of Gary Caldwell on behalf of Speedway LLC for a hardship variance at 8303 Northwest BLVD for a sign package allowing:
  - 1.) a second, or additional freestanding sign, being sign "A";
  - 2.) a freestanding sign 40' in height at 260 sq. ft., also being sign "A";
  - 3.) a freestanding sign 29.5' in height at 165 sq. ft., being sign "H"; and
    - 4.) a variance for 'parking lot signage' allowing signs "L", "M", & "N" at 5 sq. ft. and sign "P" at 15 sq. ft.

The proposed signs will be located on a newly developed fuel stop. Section 17.12.050 and .060. limits the property to one freestanding sign feet 25' in height with a sign face of no more than 100 sq. ft. and parking lot directional signage to 5' in height with a sign face no more than 4 sq. ft. [Ward 8]

Site Overview:

Site: Two (2) identification signs are located at "A" & "H") Four (4) 'directional' signs are located at "L" "M" "N" & "P"