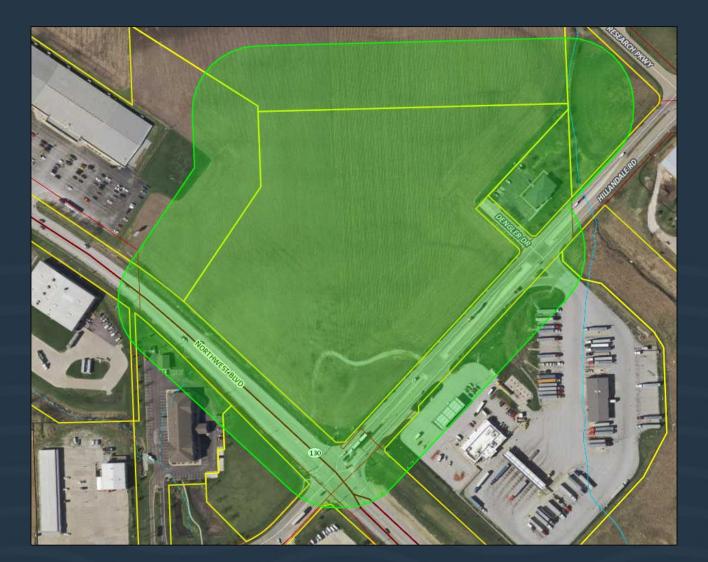

### Background & Discussion

In summary, the request is for two (2) identification signs ("A" & "H"); only one of which is allowed at 100 sq.ft., being no more than 35' in height.

Additionally, four (4) 'directional' signs (what the zoning code refers to as "Parking Lots and Structures: Additional Signs") are proposed ("L" "M" "N" "P"); three of these need a variance for exceeding the allowed sign face by 1 sq.ft. each.; the other 'directional', sign (labeled "P") is at the far northeast portion of the lot, and is designed for trucks. 'Directional' sign "P" would be 15 sq. ft. in area, which is 11 sq. ft. more than allowed. None of the 'directional' signs would exceed the allowed height of five (5) feet above grade.

Site Overview:

Site: Two (2) identification signs are located at "A" & "H") Four (4) 'directional' signs are located at "L" "M" "N" & "P"

### **Public Input**

Notices were sent to adjacent property owners within 200 feet of the request.