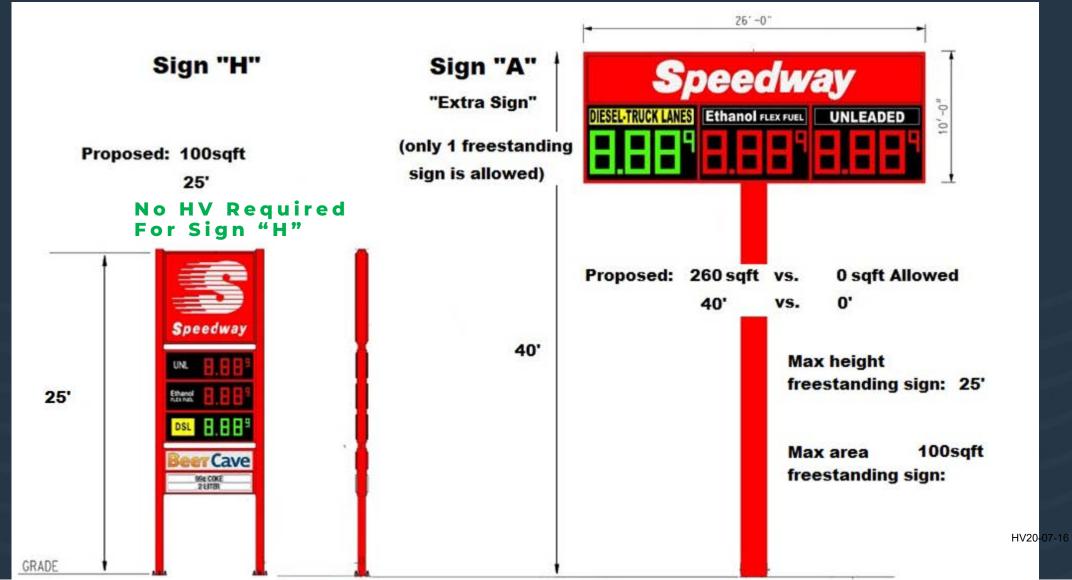

### IV. New Business

- A. Request HV20-07 of Gary Caldwell on behalf of Speedway LLC for a hardship variance at 8303 Northwest BLVD for a sign package allowing:
  - 1.) a second, or additional freestanding sign, being sign "A";
  - 2.) a freestanding sign 40' in height at 260 sq. ft., also being sign "A";
  - 3.) a freestanding sign 29.5' in height at 165 sq. ft., being sign "H"; and
    - 4.) a variance for 'parking lot signage' allowing signs "L", "M", & "N" at 5 sq. ft. and sign "P" at 15 sq. ft.

The proposed signs will be located on a newly developed fuel stop. Section 17.12.050 and .060. limits the property to one freestanding sign feet 25' in height with a sign face of no more than 100 sq. ft. and parking lot directional signage to 5' in height with a sign face no more than 4 sq. ft. [Ward 8]

### Background & Discussion

In summary, the request is for two (2) identification signs ("A" & "H"); only one of which is allowed at 100 sq.ft., being no more than 35' in height.

Additionally, four (4) 'directional' signs (what the zoning code refers to as "Parking Lots and Structures: Additional Signs") are proposed ("L" "M" "N" "P"); three of these need a variance for exceeding the allowed sign face by 1 sq.ft. each.; the other 'directional', sign (labeled "P") is at the far northeast portion of the lot, and is designed for trucks. 'Directional' sign "P" would be 15 sq. ft. in area, which is 11 sq. ft. more than allowed. None of the 'directional' signs would exceed the allowed height of five (5) feet above grade.

Site Overview:

Site: Two (2) identification signs are located at "A" & "H") Four (4) 'directional' signs are located at "L" "M" "N" & "P"

*C.* Variance to allow for a mid rise sign to exceed the 25'-0" height and 100 sf restriction at a height of 40'-0" and a total of 260 sf. The mid rise sign is the farthest sign from the interchange and therefore requires the additional height and square footage as shown. The variance will allow the Speedway costumers to see the sign from the interchange and to be directed towards the site. As stated in part A, without the variance Speedway will be at a severe disadvantage.

#### Staff Comments:

The second freestanding sign, proposed sign "A", is a convenience to the petitioner. Both the sign height (a 60% increase over the allowed height) and sign face (a 160% increase over the allowed area) are significantly oversized compared to sign ordinance requirements. Furthermore, only one freestanding identification sign is allowed (excluding parking lot or 'directional' signage). Previous sign codes also limited truck stops to one main freestanding sign.

### Staff Comments:

A second freestanding sign ("A") over the one that is allowed, which is a 60% increase in height and a 160% increase in area, will in staff's opinion change the character of the locality.

#### Recommendation:

Staff recommends denial of the requested hardship variances.

Signs "A" and "H": these signs are both significantly over the height and area allowed by the freestanding sign code; while sign "H" exceeds the requirements to a lesser extent than sign "A", there still remains a lack of justification for the additional size of sign "H" and for the second sign in general.