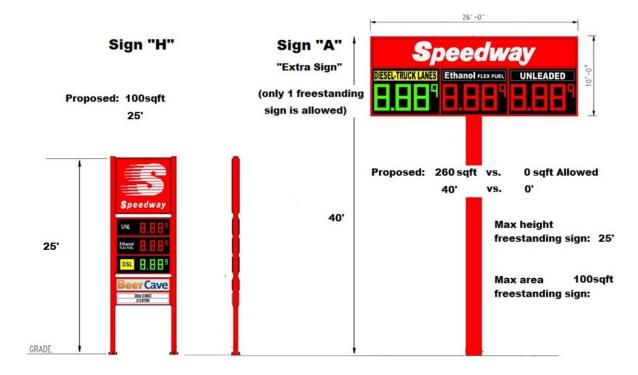

### IV. New Business

- A. Request HV20-07 of Gary Caldwell on behalf of Speedway LLC for a hardship variance at 8303 Northwest BLVD for a sign package allowing:
  - 1.) a second, or additional freestanding sign, being sign "A";
  - 2.) a freestanding sign 40' in height at 260 sq. ft., also being sign "A";
  - 3.) a freestanding sign 29.5' in height at 165 sq. ft., being sign "H"; and
    - 4.) a variance for 'parking lot signage' allowing signs "L", "M", & "N" at 5 sq. ft. and sign "P" at 15 sq. ft.

The proposed signs will be located on a newly developed fuel stop. Section 17.12.050 and .060. limits the property to one freestanding sign feet 25' in height with a sign face of no more than 100 sq. ft. and parking lot directional signage to 5' in height with a sign face no more than 4 sq. ft. [Ward 8]

#### Staff Comments:

The second freestanding sign, proposed sign "A", is a convenience to the petitioner. Both the sign height (a 60% increase over the allowed height) and sign face (a 160% increase over the allowed area) are significantly oversized compared to sign ordinance requirements. Furthermore, only one freestanding identification sign is allowed (excluding parking lot or 'directional' signage). Previous sign codes also limited truck stops to one main freestanding sign.

### Staff Comments:

A second freestanding sign ("A") over the one that is allowed, which is a 60% increase in height and a 160% increase in area, will in staff's opinion change the character of the locality.

#### Recommendation:

Staff recommends denial of the requested hardship variances.

Signs "A" and "H": these signs are both significantly over the height and area allowed by the freestanding sign code; while sign "H" exceeds the requirements to a lesser extent than sign "A", there still remains a lack of justification for the additional size of sign "H" and for the second sign in general.