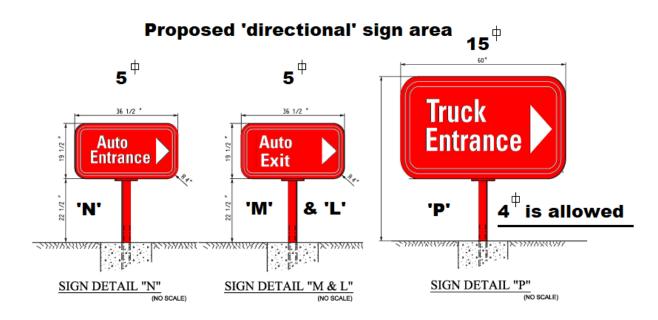

### Background & Discussion

In summary, the request is for two (2) identification signs ("A" & "H"); only one of which is allowed at 100 sq.ft., being no more than 35' in height.

Additionally, four (4) 'directional' signs (what the zoning code refers to as "Parking Lots and Structures: Additional Signs") are proposed ("L" "M" "N" "P"); three of these need a variance for exceeding the allowed sign face by 1 sq.ft. each.; the other 'directional', sign (labeled "P") is at the far northeast portion of the lot, and is designed for trucks. 'Directional' sign "P" would be 15 sq. ft. in area, which is 11 sq. ft. more than allowed. None of the 'directional' signs would exceed the allowed height of five (5) feet above grade.

D. Variance to allow for (1) directional sign (Truck Entrance) to exceed the 4 sf at a total of 15 sf. Along Hillandale the truck entrance is 871 ft from the intersection with Northwest Boulevard. In addition the truck entrance is on the left hand side verses a right hand inbound lane for the

*E. Variance to allow for (3) directional signs (Auto Entrance & Exit) to exceed the 4 sf at 5 sf each. Hillandale would serve as auto entrance for both the Love's and Speedway costumer. Hillandale is a 4-lane road with dedicated turn lanes and therefore is considered a complex road per USSC guidelines. In order for the Speedway costumer to see the directional sign from a safe distance a variance is required.* 

*D/E.* Variance to allow for directional signage to exceed the 4 sf; the physical surroundings of Hillandale are such that it is a 4 lane boulevard with businesses proposing to enter and exit on both sides of the road. Mandate the directional signage is visible from a safe distance and therefore the variance is required.

D/E. Variance to allow for directional signage to exceed the 4 sf: The unique circumstance is due to the complexity of Hillandale as a boulevard complete with a landscape median, 4 lanes and a dedicated turn lane.