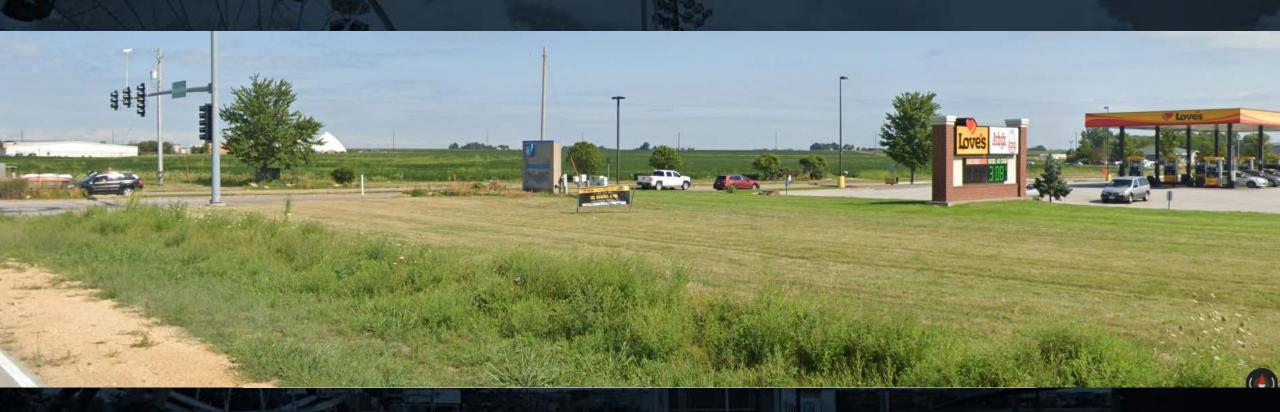

#### Applicant Response:

A. Variance to allow for 1 additional free standing ID sign on top of the 1 allowed free standing ID sign. The hardship that would result is based on both location and competition. The Speedway facility is located the farthest from the interchange compared to its immediate two competitors. The immediate competitors are Love's and Petro, both of which have two free standing ID signs totaling 1,078.68 sf and 080 sf respectively. Speedway's proposal is to allow for two freestanding ID signs totaling 425 sf. Without the variance Speedway would be at a severe disadvantage in attracting customers to their site.

*C.* Variance to allow for a mid rise sign to exceed the 25'-0" height and 100 sf restriction at a height of 40'-0" and a total of 260 sf. The mid rise sign is the farthest sign from the interchange and therefore requires the additional height and square footage as shown. The variance will allow the Speedway costumers to see the sign from the interchange and to be directed towards the site. As stated in part A, without the variance Speedway will be at a severe disadvantage.

#### Staff Comments:

The second freestanding sign, proposed sign "A", is a convenience to the petitioner. Both the sign height (a 60% increase over the allowed height) and sign face (a 160% increase over the allowed area) are significantly oversized compared to sign ordinance requirements. Furthermore, only one freestanding identification sign is allowed (excluding parking lot or 'directional' signage). Previous sign codes also limited truck stops to one main freestanding sign.