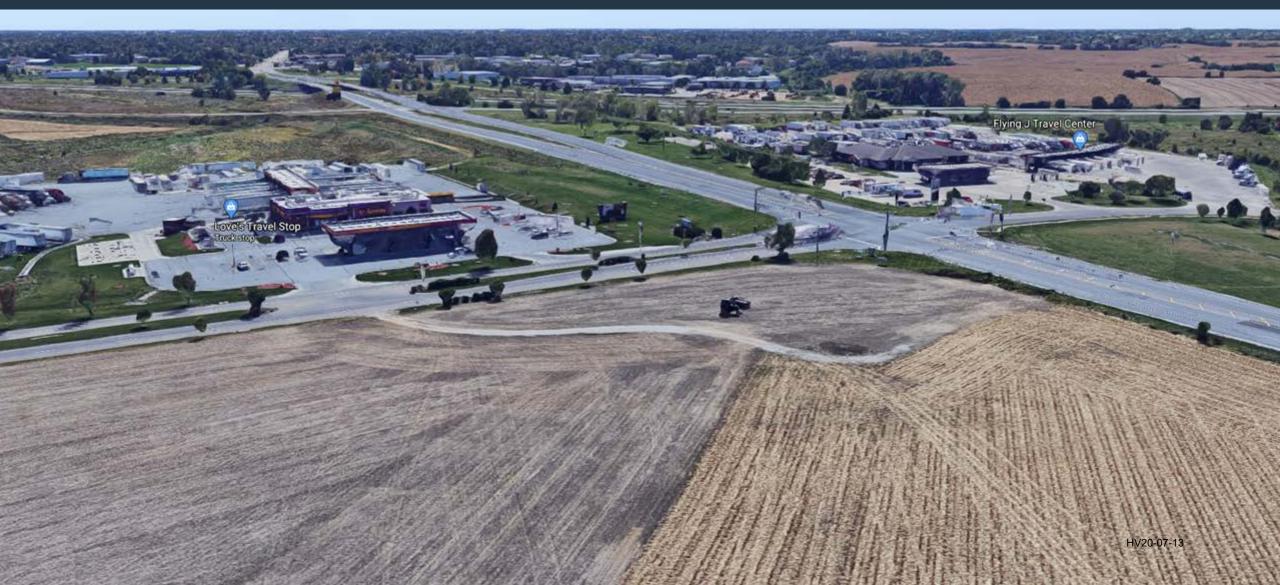

#### Applicant Response:

A. Variance to allow for 1 additional free standing ID sign on top of the 1 allowed free standing ID sign. The hardship that would result is based on both location and competition. The Speedway facility is located the farthest from the interchange compared to its immediate two competitors. The immediate competitors are Love's and Petro, both of which have two free standing ID signs totaling 1,078.68 sf and 080 sf respectively. Speedway's proposal is to allow for two freestanding ID signs totaling 425 sf. Without the variance Speedway would be at a severe disadvantage in attracting customers to their site.

If a hardship variance has been granted over time for other similarly situated uses, those variance were and are specific to the site at which they exist and do not grant the applicant any special standing for the site under consideration at 8303 Northwest BLVD. Previous signage variances do not set a precedence for any other properties or any other future hardship variances, as Iowa Courts have consistently ruled over time. The Flying J truck stop's hardship variance for a larger size sign, and the Love's truck stop hardship variance to expand their sign package are independent actions not related to this request.