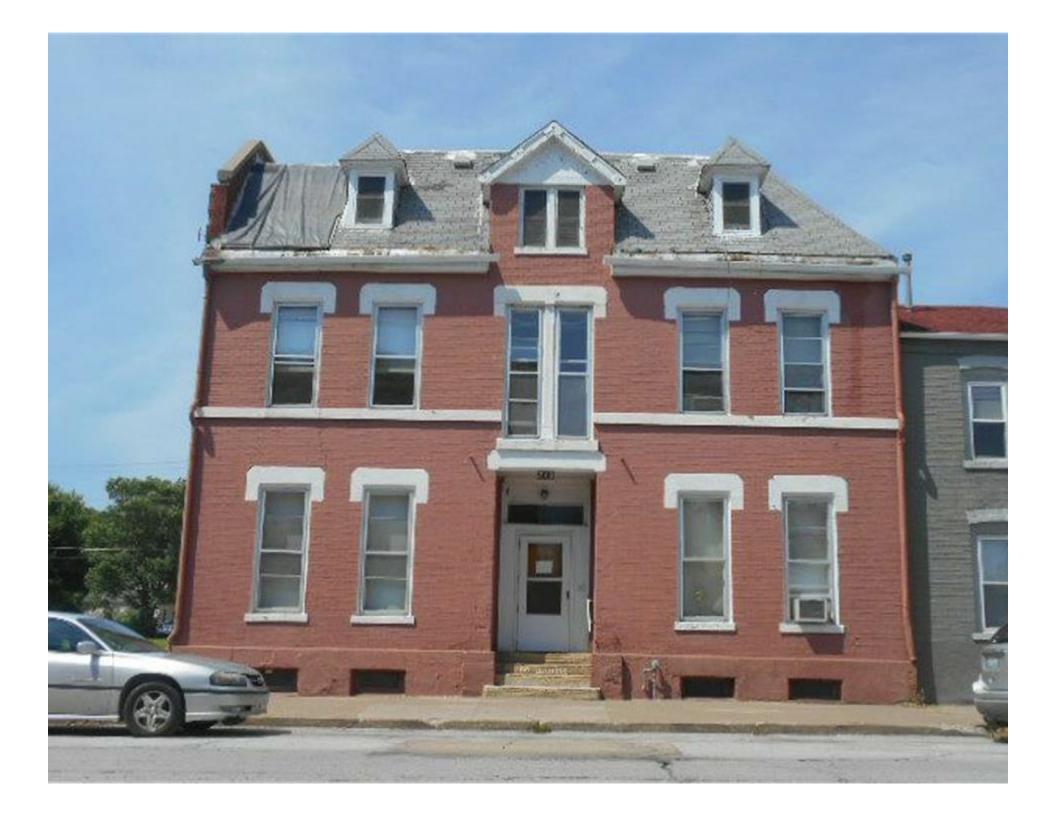

#### Background:

The petitioner has proposed to replace the existing asphalt shingle roof with a hidden fastener steel roof on the mansard part of the roof. The petitioner is open to suggestions on the color selection; however has tentatively picked "Bronze" which matches the color of the slate that remains on another section of the roof.

There are no specific guidelines related to roofs within the Downtown Design Guidelines. The guidelines state high quality and durable materials should be used and colors should be selected that are within the color family of building materials common in the downtown. The petitioner has achieved both of these guidelines.