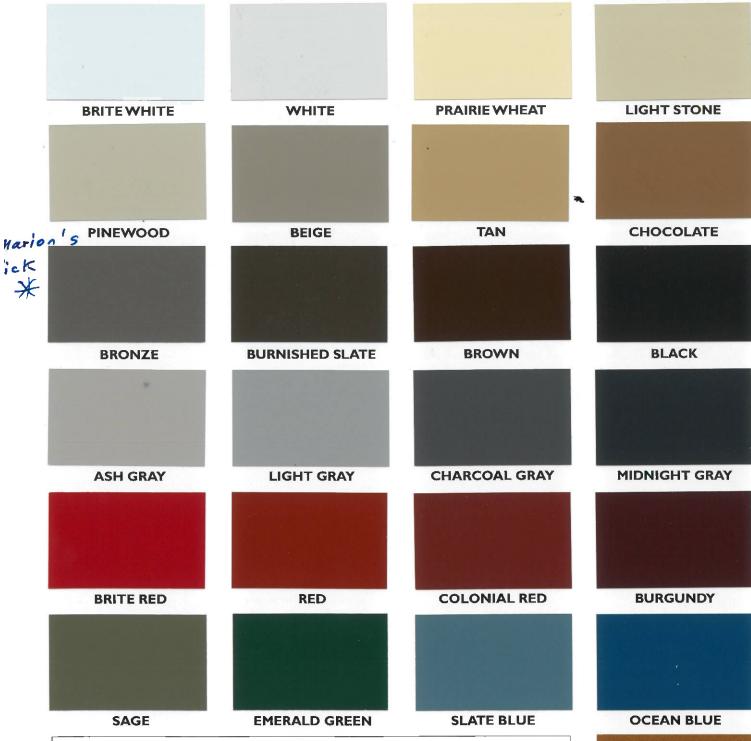

#### Background:

The petitioner has proposed to replace the existing asphalt shingle roof with a hidden fastener steel roof on the mansard part of the roof. The petitioner is open to suggestions on the color selection; however has tentatively picked "Bronze" which matches the color of the slate that remains on another section of the roof.

**Note:** Color Chips show approximate tone. Color of actual product may vary. Final color approval should be made with actual material. Samples are available at www.menards.com

\*COPPER COLORED
\*Only Available in Premium Products