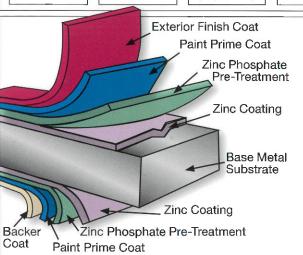

# STEEL ROOFING

HIDDEN FASTENER PANEL

EXPOSED FASTENER PANEL

- Available in 24 colors

   plus Copper Colored in lifetime products
- Trim available in all colors
- Zinc Phosphate pre-treatment
- Grade 80 (full hard steel)
- 100,000 p.s.i. nom. tensile strength
- UL 2218 Class 4 Hail Resistance
- UL 790 Class A Fire Resistance
- UL 580 Class 90 Wind Uplift