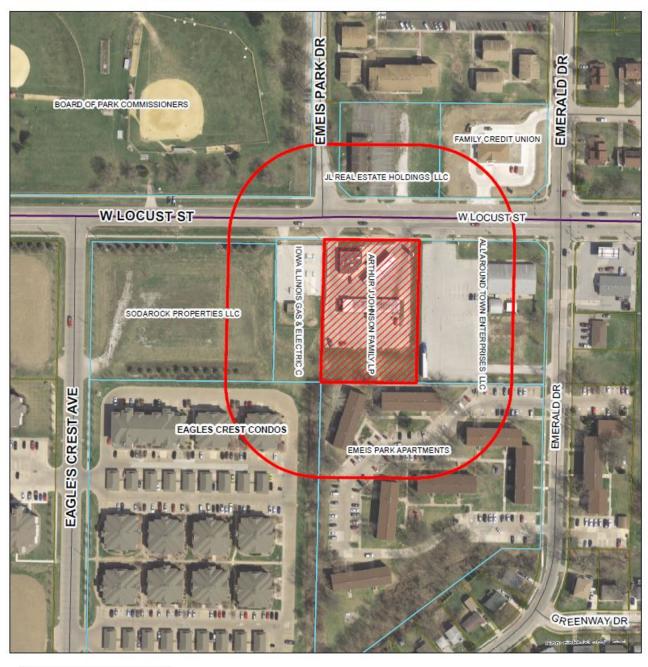

## Request for a Zoning Map Amendment (Rezoning) REZ20-06 - 4425 W Locust Street C-1 to C-2

**Aerial Map** 

REZ20-06 - 4425 W Locust Street C-1 to C-2

REZ20-06 - 4425 W Locust Street C-1 to C-2

### Public Input:

• Property owners within 200 feet of the property have been notified and a sign has been placed on the property.

- A neighborhood meeting was held on Tuesday, July 21, 2020 via GoToMeeting and in person at City Hall. No one attended.
- The Notice of a Public Hearing was published in the Quad City Times on July 24, 2020.
- One property owner spoke in opposition at the August 4, 2020 Plan & Zoning Commission public hearing.
- No written letters of objection have been received.

The nearest commercially zoned property that is categorically higher than C-1 Neighborhood Commercial Zoning District is Shaffer Automotive, which is located approximately 1,800 feet south of the subject property. A map showing the 1,800 foot radius is included in the background material.