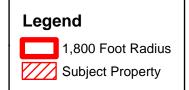

### Public Input:

• Property owners within 200 feet of the property have been notified and a sign has been placed on the property.

- A neighborhood meeting was held on Tuesday, July 21, 2020 via GoToMeeting and in person at City Hall. No one attended.
- The Notice of a Public Hearing was published in the Quad City Times on July 24, 2020.
- One property owner spoke in opposition at the August 4, 2020 Plan & Zoning Commission public hearing.
- No written letters of objection have been received.

• If property owners representing 20% or more of the area within 200 feet of the exterior boundaries of the request submit a written protest, the request may only be approved by a favorable 3/4 vote of the City Council. For the purpose of the 20% protest rate, formal protests will be accepted until the public hearing is closed.