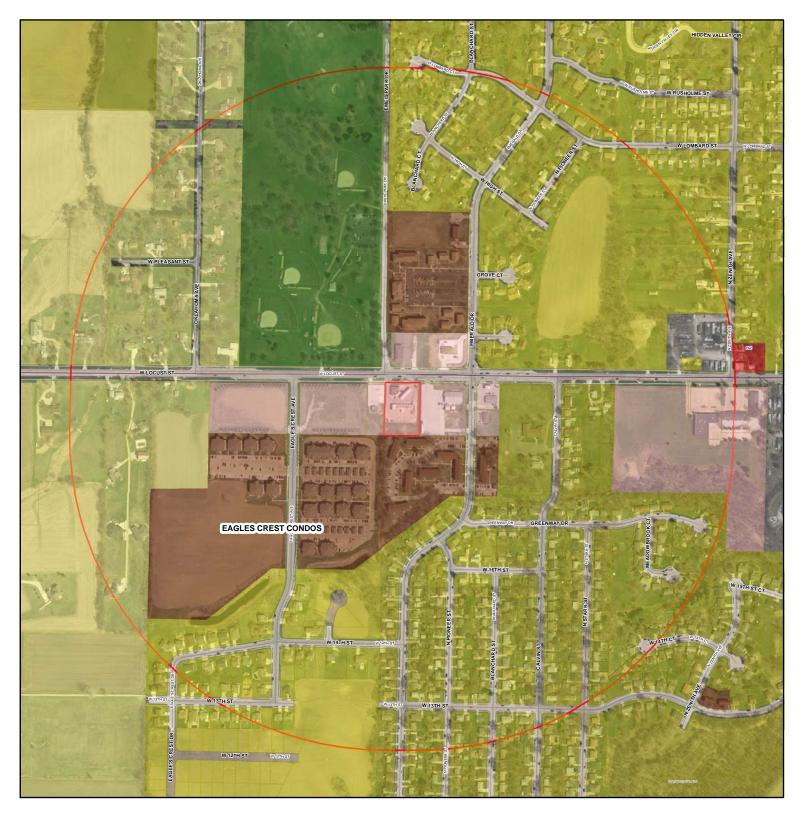

The nearest commercially zoned property that is categorically higher than C-1 Neighborhood Commercial Zoning District is Shaffer Automotive, which is located approximately 1,800 feet south of the subject property. A map showing the 1,800 foot radius is included in the background material.

It is staff's opinion that the proposed amendment would not be compatible with the zoning of nearby property.