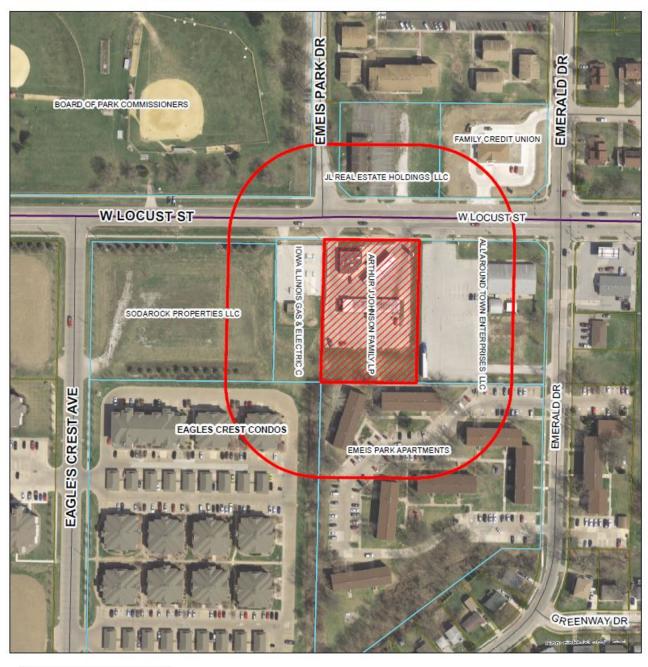

The nearest commercially zoned property that is categorically higher than C-1 Neighborhood Commercial Zoning District is Shaffer Automotive, which is located approximately 1,800 feet south of the subject property. A map showing the 1,800 foot radius is included in the background material.

#### ATTACHMENTS:

|   | Туре            | Description                                            |
|---|-----------------|--------------------------------------------------------|
|   | Backup Material | Application                                            |
| D | Backup Material | Aerial Map                                             |
|   | Backup Material | Zoning Map                                             |
|   | Backup Material | Future Land Use Map                                    |
| D | Backup Material | Use Matrix                                             |
| D | Backup Material | 1800 Foot Radius to Higher Intensity Commercial Zoning |
| D | Backup Material | Neighborhood Meeting Notice                            |
|   |                 | Plan & Zoning Commission Public Hearing Notice         |

## Request for a Zoning Map Amendment (Rezoning) REZ20-06 - 4425 W Locust Street C-1 to C-2

**Aerial Map** 

REZ20-06 - 4425 W Locust Street C-1 to C-2

REZ20-06 - 4425 W Locust Street C-1 to C-2