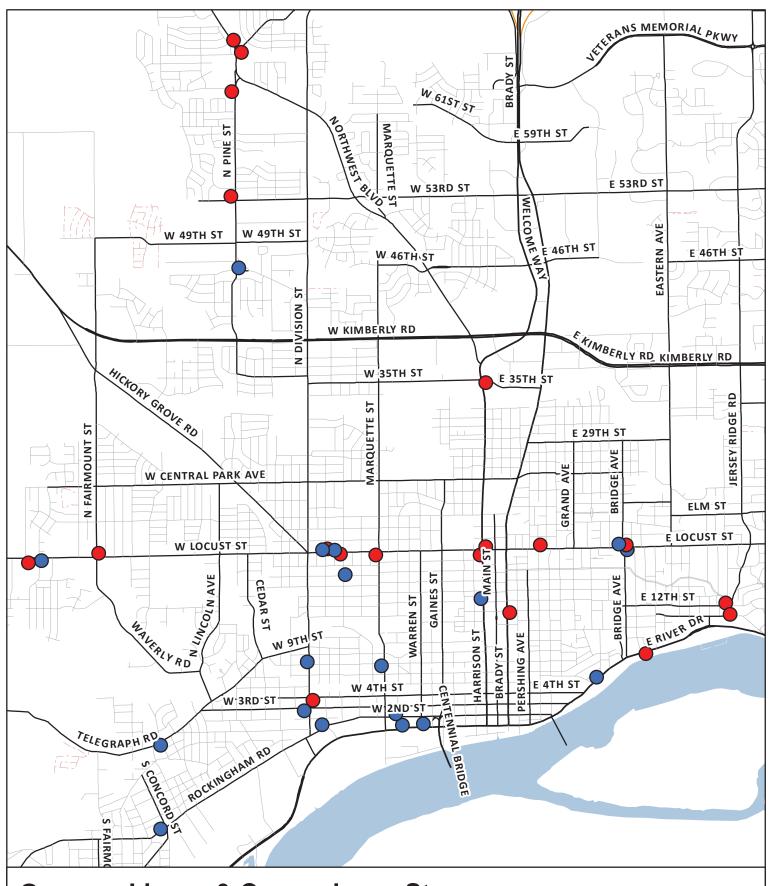

The nearest commercially zoned property that is categorically higher than C-1 Neighborhood Commercial Zoning District is Shaffer Automotive, which is located approximately 1,800 feet south of the subject property. A map showing the 1,800 foot radius is included in the background material.