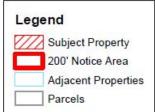

### Public Input:

• Property owners within 200 feet of the property have been notified and a sign has been placed on the property.

- A neighborhood meeting was held on Tuesday, July 21, 2020 via GoToMeeting and in person at City Hall. No one attended.
- The Notice of a Public Hearing was published in the Quad City Times on July 24, 2020.
- One property owner spoke in opposition at the August 4, 2020 Plan & Zoning Commission public hearing.
- No written letters of objection have been received.

The nearest commercially zoned property that is categorically higher than C-1 Neighborhood Commercial Zoning District is Shaffer Automotive, which is located approximately 1,800 feet south of the subject property. A map showing the 1,800 foot radius is included in the background material.

#### ATTACHMENTS:

|   | Туре            | Description                                            |
|---|-----------------|--------------------------------------------------------|
|   | Backup Material | Application                                            |
| D | Backup Material | Aerial Map                                             |
|   | Backup Material | Zoning Map                                             |
|   | Backup Material | Future Land Use Map                                    |
| D | Backup Material | Use Matrix                                             |
| D | Backup Material | 1800 Foot Radius to Higher Intensity Commercial Zoning |
| D | Backup Material | Neighborhood Meeting Notice                            |
|   |                 | Plan & Zoning Commission Public Hearing Notice         |

## Request for a Zoning Map Amendment (Rezoning) REZ20-06 - 4425 W Locust Street C-1 to C-2

**Aerial Map** 

REZ20-06 - 4425 W Locust Street C-1 to C-2

REZ20-06 - 4425 W Locust Street C-1 to C-2