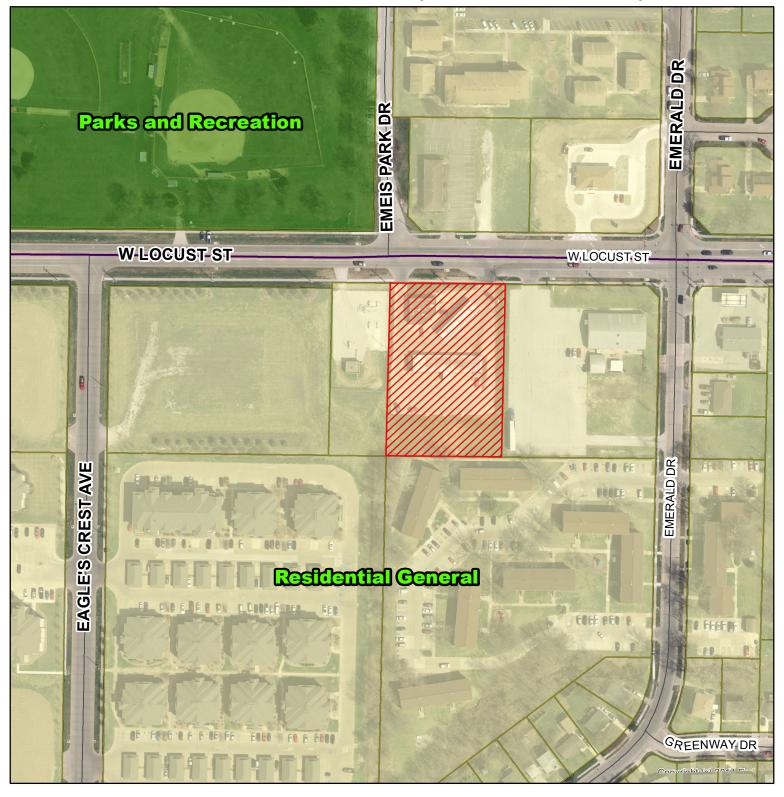

### Subject:

Case REZ20-06: Request of Malwa, LLC to rezone 1.38 acres, more or less, of property located at 4425 W. Locust Street from C-1 Neighborhood Commercial to C-2 Corridor Commercial to permit retail alcohol sales [Ward 1].

### Comprehensive Plan:

- Within Existing Urban Service Area: Yes
- Within Urban Service Area 2035: Yes
- Relevant Goals to be considered in this Case: Strengthen the Existing Built Environment.
- Future Land Use Designation: Residential General (RG) Designates neighborhoods that
  are mostly residential but include, or are within one-half mile (walking distance) of scattered
  neighborhood-compatible commercial services, as well as other neighborhood uses like
  schools, churches, corner stores, etc. generally oriented along Urban Corridors (UC).
  Neighborhoods are typically designated as a whole. Existing neighborhoods are anticipated
  to maintain their existing characteristics in terms of land use mix and density, with the
  exception along edges and transition areas, where higher intensity may be considered.

### a. The consistency of the proposed amendment with the Comprehensive Plan and any adopted land use policies.

The Davenport 2035 Residential General (RG) Future Land Use Designation reads: Neighborhoods are mostly residential but include, or are within one-half mile (walking distance) of scattered neighborhood-compatible commercial services, as well as other neighborhood uses like schools, churches, corner stores, etc. generally oriented along Urban Corridors (UC). Neighborhoods are typically designated as a whole. Existing neighborhoods are anticipated to maintain their existing characteristics in terms of land use mix and density, with the exception along edges and transition areas, where higher intensity may be considered.

Davenport 2035 does not designate West Locust as an Urban Corridor in the location of the subject property. The nearest Urban Corridor boundary is approximately 1.75 miles to the east at Locust Street and Hickory Grove Road/Division Street intersection.

### b. The compatibility with the zoning of nearby property.

The subject and adjacent properties are zoned C-1 Neighborhood Commercial Zoning District. Residential zoning and development is in close proximity to the subject property. The introduction of C-2 Corridor Commercial Zoning District for the subject property may encourage other adjacent property owners to request the same zoning. There are several uses that are permitted in the C-2 Zoning District that are not permitted in the C-1 Zoning District. Table 17.08-1 Use Matrix is included in the background material. While Zoning to C-2, would allow for the requested expansion of retail alcohol sales, it would introduce other uses that are generally incompatible with residential such as, drive-through facilities, bars and minor vehicle repair without the oversight of the Zoning Board of Adjustment, and hotels and car washes.

The nearest commercially zoned property that is categorically higher than C-1 Neighborhood Commercial Zoning District is Shaffer Automotive, which is located approximately 1,800 feet south of the subject property. A map showing the 1,800 foot radius is included in the background material.

## Request for a Zoning Map Amendment (Rezoning) REZ20-06 - 4425 W Locust Street C-1 to C-2

**Aerial Map** 

REZ20-06 - 4425 W Locust Street C-1 to C-2

REZ20-06 - 4425 W Locust Street C-1 to C-2