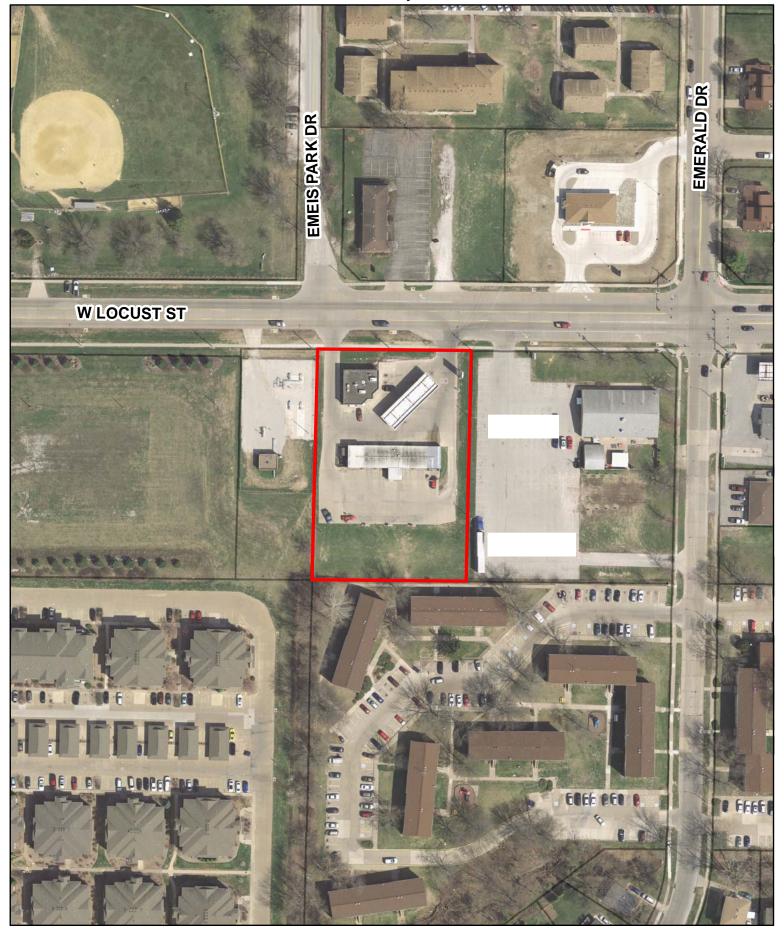

## Request for a Zoning Map Amendment (Rezoning) REZ20-06 - 4425 W Locust Street C-1 to C-2

**Aerial Map** 

REZ20-06 - 4425 W Locust Street C-1 to C-2

REZ20-06 - 4425 W Locust Street C-1 to C-2