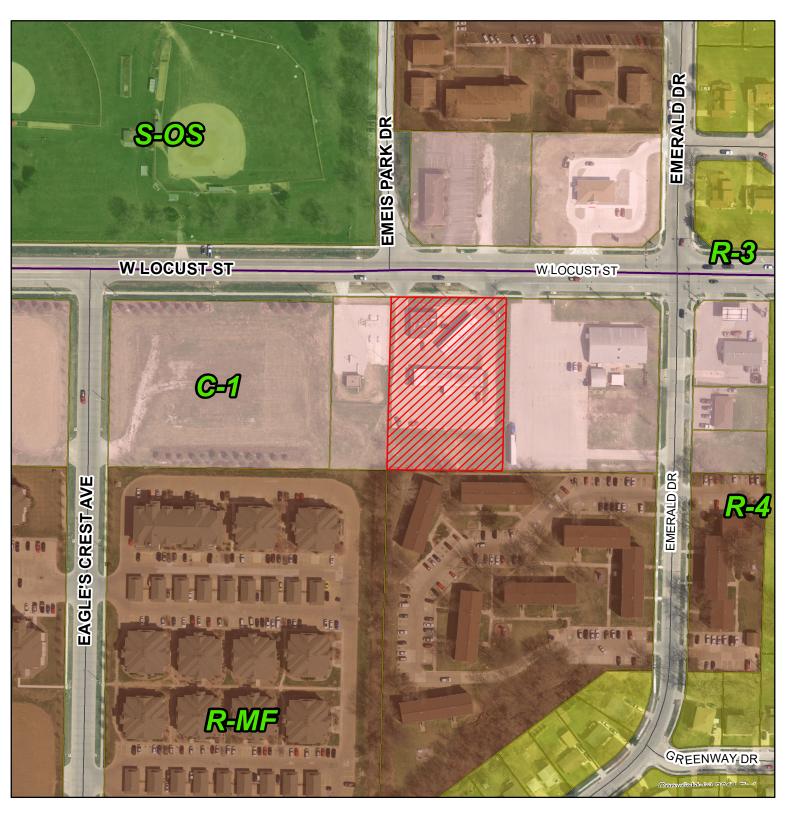

### b. The compatibility with the zoning of nearby property.

The subject and adjacent properties are zoned C-1 Neighborhood Commercial Zoning District. Residential zoning and development is in close proximity to the subject property. The introduction of C-2 Corridor Commercial Zoning District for the subject property may encourage other adjacent property owners to request the same zoning. There are several uses that are permitted in the C-2 Zoning District that are not permitted in the C-1 Zoning District. Table 17.08-1 Use Matrix is included in the background material. While Zoning to C-2, would allow for the requested expansion of retail alcohol sales, it would introduce other uses that are generally incompatible with residential such as, drive-through facilities, bars and minor vehicle repair without the oversight of the Zoning Board of Adjustment, and hotels and car washes.

The nearest commercially zoned property that is categorically higher than C-1 Neighborhood Commercial Zoning District is Shaffer Automotive, which is located approximately 1,800 feet south of the subject property. A map showing the 1,800 foot radius is included in the background material.

It is staff's opinion that the proposed amendment would not be compatible with the zoning of nearby property.