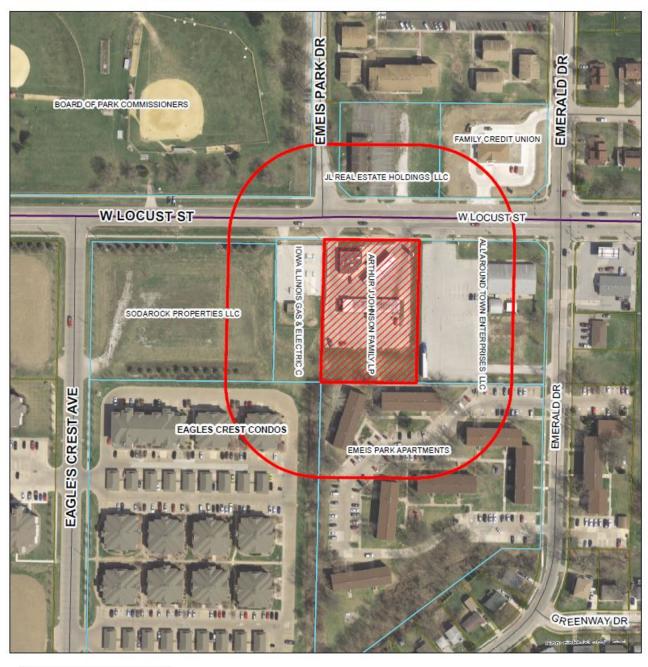

## Request for a Zoning Map Amendment (Rezoning) REZ20-06 - 4425 W Locust Street C-1 to C-2

**Aerial Map** 

REZ20-06 - 4425 W Locust Street C-1 to C-2

REZ20-06 - 4425 W Locust Street C-1 to C-2

### Subject:

Case REZ20-06: Request of Malwa, LLC to rezone 1.38 acres, more or less, of property located at 4425 W. Locust Street from C-1 Neighborhood Commercial to C-2 Corridor Commercial to permit retail alcohol sales [Ward 1].

### Public Input:

• Property owners within 200 feet of the property have been notified and a sign has been placed on the property.

- A neighborhood meeting was held on Tuesday, July 21, 2020 via GoToMeeting and in person at City Hall. No one attended.
- The Notice of a Public Hearing was published in the Quad City Times on July 24, 2020.
- One property owner spoke in opposition at the August 4, 2020 Plan & Zoning Commission public hearing.
- No written letters of objection have been received.