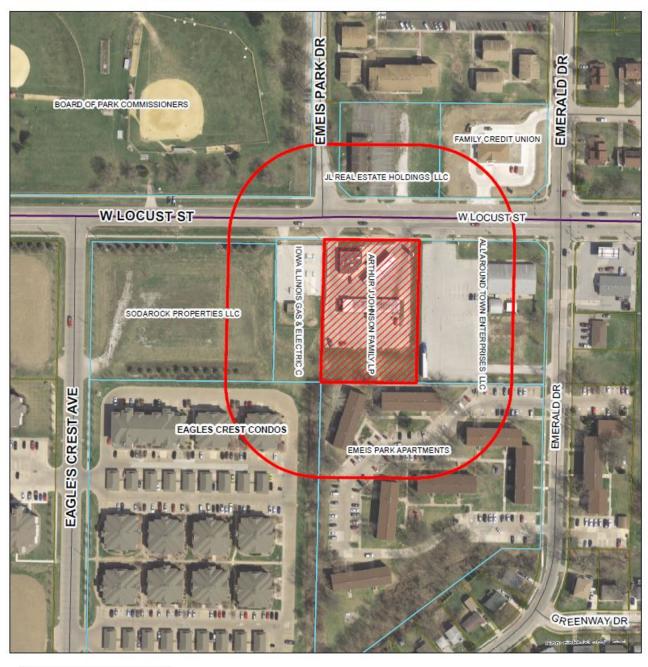

### Public Input:

• Property owners within 200 feet of the property have been notified and a sign has been placed on the property.

- A neighborhood meeting was held on Tuesday, July 21, 2020 via GoToMeeting and in person at City Hall. No one attended.
- The Notice of a Public Hearing was published in the Quad City Times on July 24, 2020.
- One property owner spoke in opposition at the August 4, 2020 Plan & Zoning Commission public hearing.
- No written letters of objection have been received.

The nearest commercially zoned property that is categorically higher than C-1 Neighborhood Commercial Zoning District is Shaffer Automotive, which is located approximately 1,800 feet south of the subject property. A map showing the 1,800 foot radius is included in the background material.

#### ATTACHMENTS:

|   | Туре            | Description                                            |
|---|-----------------|--------------------------------------------------------|
|   | Backup Material | Application                                            |
| D | Backup Material | Aerial Map                                             |
|   | Backup Material | Zoning Map                                             |
|   | Backup Material | Future Land Use Map                                    |
| D | Backup Material | Use Matrix                                             |
| D | Backup Material | 1800 Foot Radius to Higher Intensity Commercial Zoning |
| D | Backup Material | Neighborhood Meeting Notice                            |
|   |                 | Plan & Zoning Commission Public Hearing Notice         |

## Request for a Zoning Map Amendment (Rezoning) REZ20-06 - 4425 W Locust Street C-1 to C-2

**Aerial Map** 

REZ20-06 - 4425 W Locust Street C-1 to C-2

REZ20-06 - 4425 W Locust Street C-1 to C-2