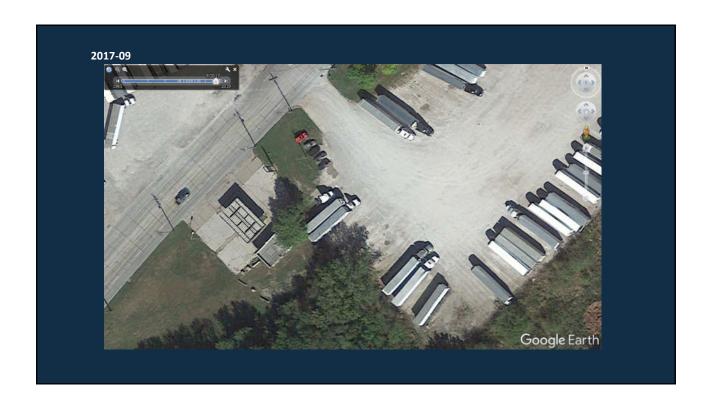

# Zoning Administrator's Evidence (Exhibit "A" | Dated 12/9/21)

- 5. Building Permit, Floodplain Development Permit and the Elevation certificate where never approved or finalized
- 6. No sign permit was issued for a dealership or any other use after the gas station use ceased
- 7. Polk City Directories have no listed uses for the site from 2017 to the present
- 8. Photographic evidence from 15 data points over 5 years show the site as vacant
- 9. The site had no electric or water/sewer services for 20 months from Oct. 2019 to May 2021