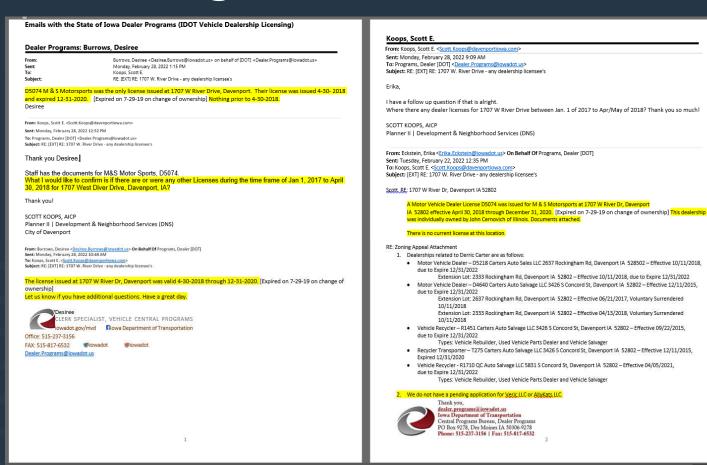

#### Koops, Scott E.

From: Eckstein, Erika < Erika. Eckstein@iowadot.us>

Sent: Thursday, March 10, 2022 1:06 PM

**To:** Koops, Scott E.

**Subject:** RE: [EXT] RE: 1707 W. River Drive - any dealership licensee's

**Attachments:** D5074 M & S Motorsports Dealersnapshot.pdf

#### Scott

Attached is the snapshot of the license information that was issued for M & M Motorsports at 1707 W River Dr, Davenport IA. No other types of dealer licenses were issued at this location for any other time period that we have on file.

Thank you,

dealer.programs@iowadot.us

Iowa Department of Transportation

Central Programs Bureau, Dealer Programs

PO Box 9278, Des Moines IA 50306-9278

Phone: 515-237-3156 | Fax: 515-817-6532

From: Burrows, Desiree On Behalf Of Programs, Dealer [DOT]

Sent: Monday, February 28, 2022 1:15 PM

To: Koops, Scott E. <Scott.Koops@davenportiowa.com>

Subject: RE: [EXT] RE: 1707 W. River Drive - any dealership licensee's

D5074 M & S Motorsports was the only license issued at 1707 W River Drive, Davenport. Their license was issued 4-30-2018 and expired 12-31-2020. Nothing prior to 4-30-2018.

#### Desiree

From: Koops, Scott E. <Scott.Koops@davenportiowa.com>

**Sent:** Monday, February 28, 2022 12:52 PM

To: Programs, Dealer [DOT] < Dealer. Programs@iowadot.us>

Subject: RE: [EXT] RE: 1707 W. River Drive - any dealership licensee's

#### Thank you Desiree.

Staff has the documents for M&S Motor Sports, D5074.

What I would like to confirm is if there are or were any other Licenses during the time frame of Jan 1, 2017 to April 30, 2018 for 1707 West Diver Drive, Davenport, IA?

From: Eckstein, Erika < <a href="mailto:Erika.Eckstein@iowadot.us">Erika.Eckstein@iowadot.us</a> On Behalf Of Programs, Dealer [DOT]

Sent: Tuesday, February 22, 2022 12:35 PM

To: Koops, Scott E. <Scott.Koops@davenportiowa.com>

Subject: [EXT] RE: 1707 W. River Drive - any dealership licensee's

Scott

RE: 1707 W River Dr, Davenport IA 52802

A Motor Vehicle Dealer License D5074 was issued for M & S Motorsports at 1707 W River Dr, Davenport IA 52802 effective April 30, 2018 through December 31, 2020. This dealership was individually owned by John Cernovich of Illinois. Documents attached.

There is no current license at this location.