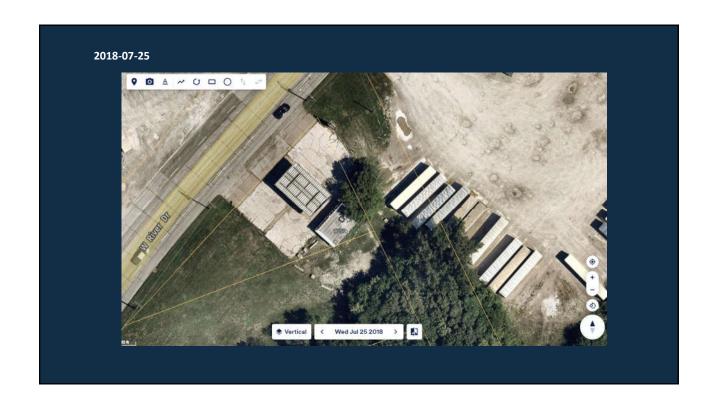

# Zoning Administrator's Evidence (Exhibit "A" | Dated 12/9/21)

- 5. Building Permit, Floodplain Development Permit and the Elevation certificate where never approved or finalized
- 6. No sign permit was issued for a dealership or any other use after the gas station use ceased
- 7. Polk City Directories have no listed uses for the site from 2017 to the present
- 8. Photographic evidence from 15 data points over 5 years show the site as vacant
- 9. The site had no electric or water/sewer services for 20 months from Oct. 2019 to May 2021