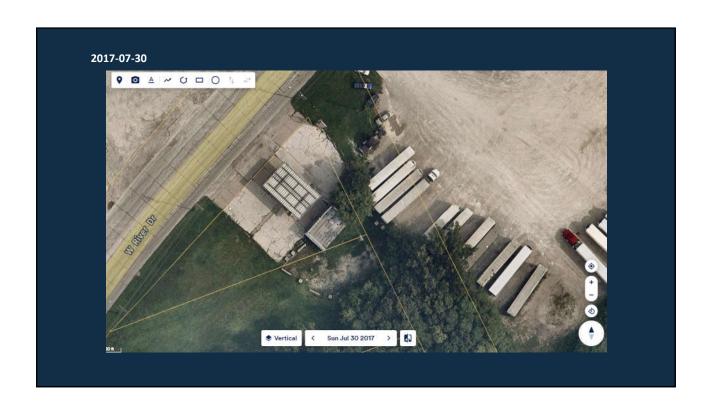

# Zoning Administrator's Evidence (Exhibit "A" | Dated 12/9/21)

- 5. Building Permit, Floodplain Development Permit and the Elevation certificate where never approved or finalized
- 6. No sign permit was issued for a dealership or any other use after the gas station use ceased
- 7. Polk City Directories have no listed uses for the site from 2017 to the present
- 8. Photographic evidence from 15 data points over 5 years show the site as vacant
- 9. The site had no electric or water/sewer services for 20 months from Oct. 2019 to May 2021