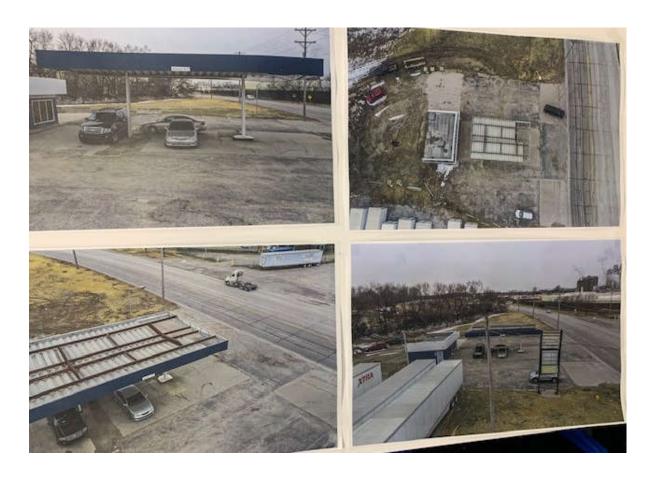

# Zoning Administrator's Evidence (Exhibit "A" | Dated 12/9/21)

- 5. Building Permit, Floodplain Development Permit and the Elevation certificate where never approved or finalized
- 6. No sign permit was issued for a dealership or any other use after the gas station use ceased
- 7. Polk City Directories have no listed uses for the site from 2017 to the present
- 8. Photographic evidence from 15 data points over 5 years show the site as vacant
- 9. The site had no electric or water/sewer services for 20 months from Oct. 2019 to May 2021

## Select Photos of the site

8 of 18