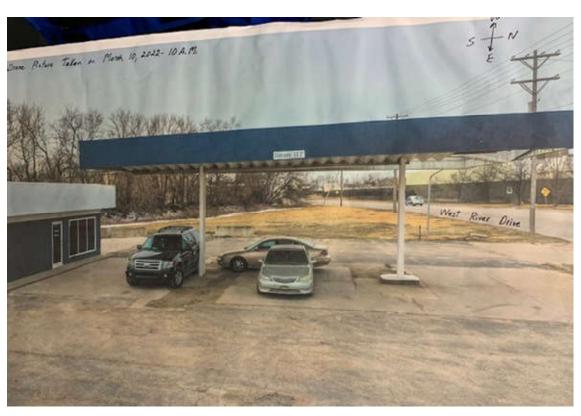

# Zoning Administrator's Evidence (Exhibit "A" | Dated 12/9/21)

- 5. Building Permit, Floodplain Development Permit and the Elevation certificate where never approved or finalized
- 6. No sign permit was issued for a dealership or any other use after the gas station use ceased
- 7. Polk City Directories have no listed uses for the site from 2017 to the present
- 8. Photographic evidence from 15 data points over 5 years show the site as vacant
- 9. The site had no electric or water/sewer services for 20 months from Oct. 2019 to May 2021

## Select Photos of the site

8 of 18