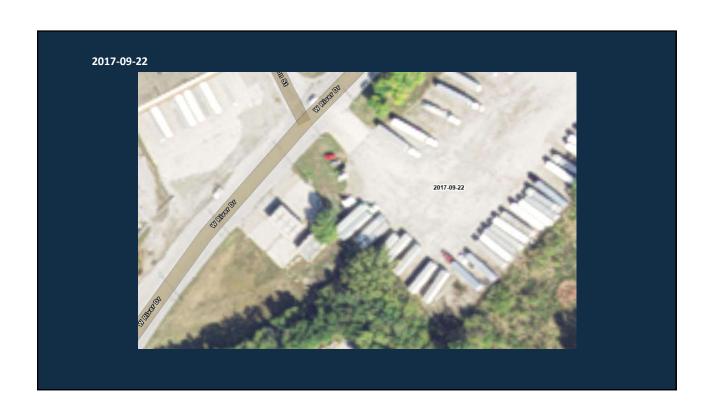

# Zoning Administrator's Evidence (Exhibit "A" | Dated 12/9/21)

- 5. Building Permit, Floodplain Development Permit and the Elevation certificate where never approved or finalized
- 6. No sign permit was issued for a dealership or any other use after the gas station use ceased
- 7. Polk City Directories have no listed uses for the site from 2017 to the present
- 8. Photographic evidence from 15 data points over 5 years show the site as vacant
- 9. The site had no electric or water/sewer services for 20 months from Oct. 2019 to May 2021