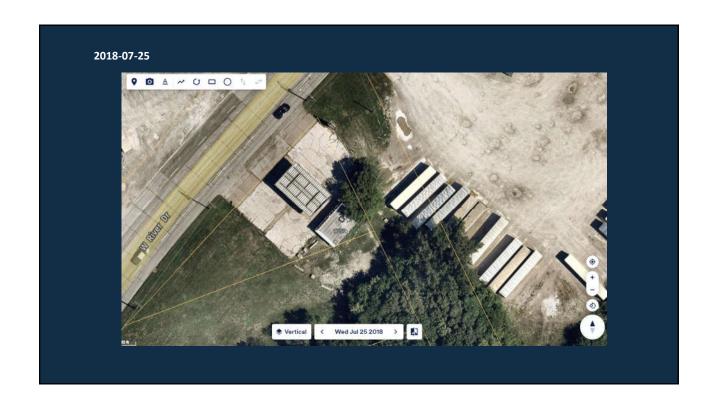

# Zoning Administrator's Evidence (Exhibit "A" | Dated 12/9/21)

- 5. Building Permit, Floodplain Development Permit and the Elevation certificate where never approved or finalized
- 6. No sign permit was issued for a dealership or any other use after the gas station use ceased
- 7. Polk City Directories have no listed uses for the site from 2017 to the present
- 8. Photographic evidence from 15 data points over 5 years show the site as vacant
- 9. The site had no electric or water/sewer services for 20 months from Oct. 2019 to May 2021

## Select Photos of the site

8 of 18