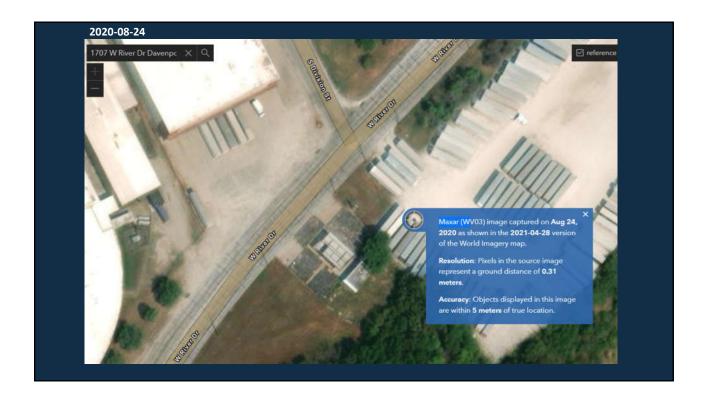

vehicle as stated pursuant to paragraph "a".
- c. The amount charged, if any, to the retail seller for the transportation of the vehicle to the location at which it is delivered to the retail seller.
  - d. The total of the amounts specified pursuant to paragraphs "a", "b", and "c".
- 2. A person who violates this section commits a simple misdemeanor. Violation with respect to each vehicle constitutes a separate offense.

86 Acts, ch 1084, §1

#### 322.36 Motorcycle and autocycle dealer business hours.

A person in the business of selling motorcycles or autocycles under chapter 322D is not required to maintain regular business hours at the dealer's principal place of business or other place of business.

97 Acts, ch 69, §1; 2016 Acts, ch 1098, §22

# H5. Photographic Record





























































## POST IN A CONSPICUOUS PLACE

# City of Davenport, IA **BUSINESS LICENSE** 2018

License Number 50014002

THIS LICENSE EXPIRES 03/31/2019

Address:

Business Name: M&S MOTORSPORTS 1707 W RIVER DRIVE

DAVENPORT, IA 52802

Account Number: 920242203

**Business License** Witnessed and the seal of the City of Davenport Brian Krup Deputy City Clerk

Total Penalty Quantity Type 100.00 100.00 CAR/TRUCK USED DEALER

100.00 100.00 Total Paid:

Comments:

Date Issued:

09/25/2018

This License is NON-Transferable

CUSTOMER FILE COPY

City of Davenport, IA **BUSINESS LICENSE** 2018 THIS LICENSE EXPIRES 03/31/2019 License Number 50014002

100.00

Date Issued:

09/25/2018

Business Location:

M&S MOTORSPORTS 1707 W RIVER DRIVE DAVENPORT, IA 52802 Mailing