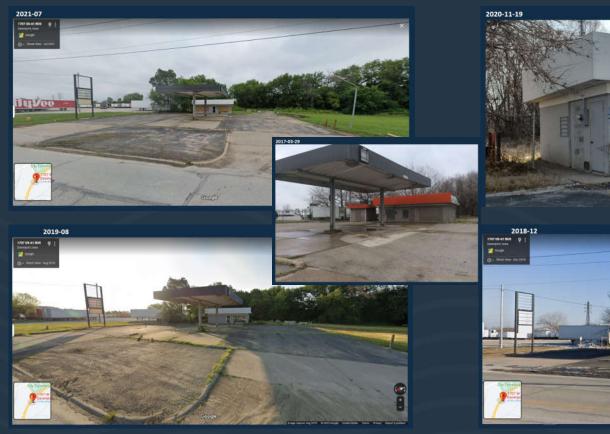

# Zoning Administrator's Evidence (Exhibit "A" | Dated 12/9/21)

- 5. Building Permit, Floodplain Development Permit and the Elevation certificate where never approved or finalized
- 6. No sign permit was issued for a dealership or any other use after the gas station use ceased
- 7. Polk City Directories have no listed uses for the site from 2017 to the present
- 8. Photographic evidence from 15 data points over 5 years show the site as vacant
- 9. The site had no electric or water/sewer services for 20 months from Oct. 2019 to May 2021

## Select Photos of the site

8 of 18