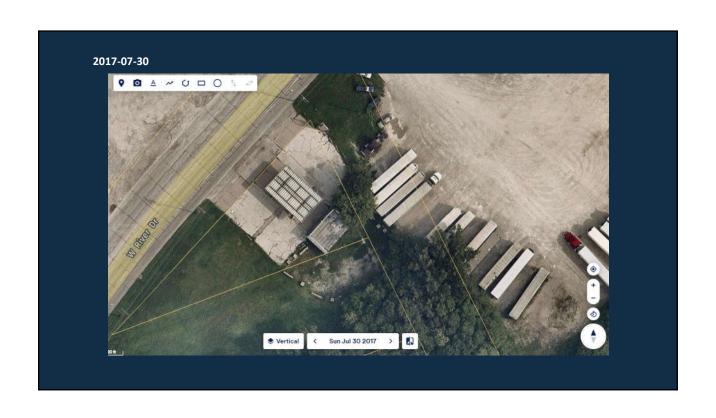

# Zoning Administrator's Evidence (Exhibit "A" | Dated 12/9/21)

- 5. Building Permit, Floodplain Development Permit and the Elevation certificate where never approved or finalized
- 6. No sign permit was issued for a dealership or any other use after the gas station use ceased
- 7. Polk City Directories have no listed uses for the site from 2017 to the present
- 8. Photographic evidence from 15 data points over 5 years show the site as vacant
- 9. The site had no electric or water/sewer services for 20 months from Oct. 2019 to May 2021