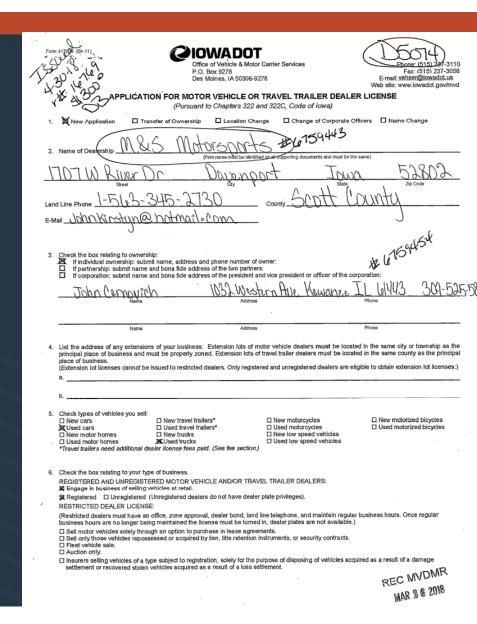

#### DealerSnapshot

Active Filters: LicenseNumber: d5074

#### **Dealer Information**

Name: M & S Motorsports Identifier:

Address: 1707 W RIVER DR DAVENPORT IA 52802 Customer Number: 6759443

County: Scott Website:

#### Ownership

| Name              | Address                                  | Affiliation | Phone #      | Email Id                |
|-------------------|------------------------------------------|-------------|--------------|-------------------------|
| M & S Motorsports | 1707 W RIVER DR<br>DAVENPORT IA<br>52802 | Business    | 563-345-2730 | johnkirstyn@hotmail.com |
| Cernovich, John   | 61443                                    | Owner       |              |                         |

#### DBA

Name

#### License Information

License #: D5074

License Type: Reg Motor Veh Dealer Lic

License Status: Inactive

License Issued: 4/30/2018 8:59:51 AM License Expiration: 12/31/2020 11:59:59 PM

Township:

**NMVTIS ID Number:** 

#### **Business Type:**

Selling Vehicles at Retail

#### Physical Address:

| Vehicle Makes | Vehicle Types  |
|---------------|----------------|
|               | Used All Types |

#### **Bond Information**

Bond Holder: Liberty Mutual Insurance Company

Amount: 75000.0000 Policy #: 404003118

Address: 505 Main Street, Suite 830 Orange CA 92868

#### **Business Hours**

Monday: 8:00 AM to 3:00 PM
Tuesday: 8:00 AM to 3:00 PM
Wednesday: 8:00 AM to 3:00 PM
Thursday: 8:00 AM to 3:00 PM
Friday: 8:00 AM to 3:00 PM
Saturday: to

Sunday: to