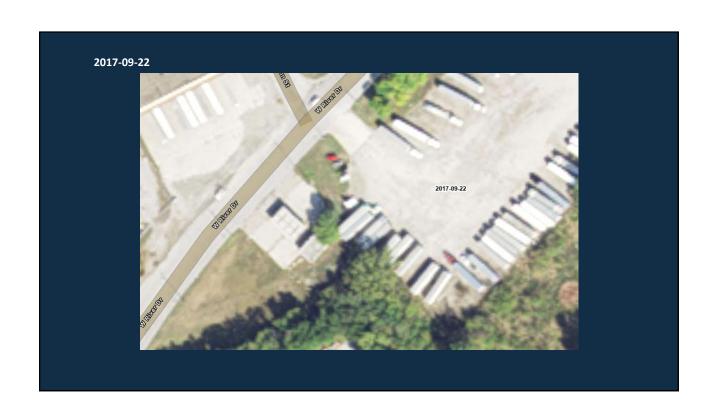

# Zoning Administrator's Evidence (Exhibit "A" | Dated 12/9/21)

- 5. Building Permit, Floodplain Development Permit and the Elevation certificate where never approved or finalized
- 6. No sign permit was issued for a dealership or any other use after the gas station use ceased
- 7. Polk City Directories have no listed uses for the site from 2017 to the present
- 8. Photographic evidence from 15 data points over 5 years show the site as vacant
- 9. The site had no electric or water/sewer services for 20 months from Oct. 2019 to May 2021

## Select Photos of the site

8 of 18