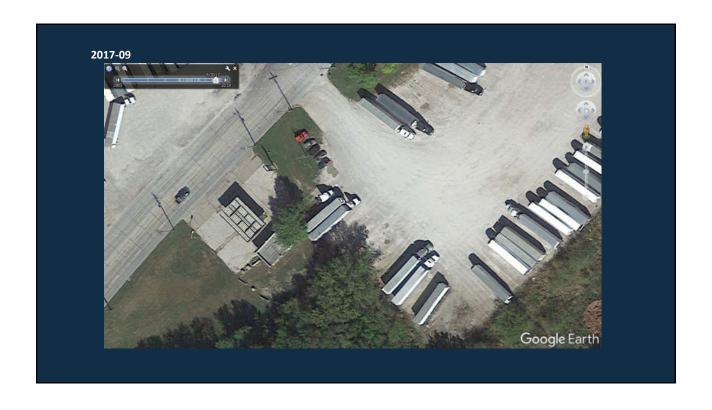

# Zoning Administrator's Evidence (Exhibit "A" | Dated 12/9/21)

- 5. Building Permit, Floodplain Development Permit and the Elevation certificate where never approved or finalized
- 6. No sign permit was issued for a dealership or any other use after the gas station use ceased
- 7. Polk City Directories have no listed uses for the site from 2017 to the present
- 8. Photographic evidence from 15 data points over 5 years show the site as vacant
- 9. The site had no electric or water/sewer services for 20 months from Oct. 2019 to May 2021