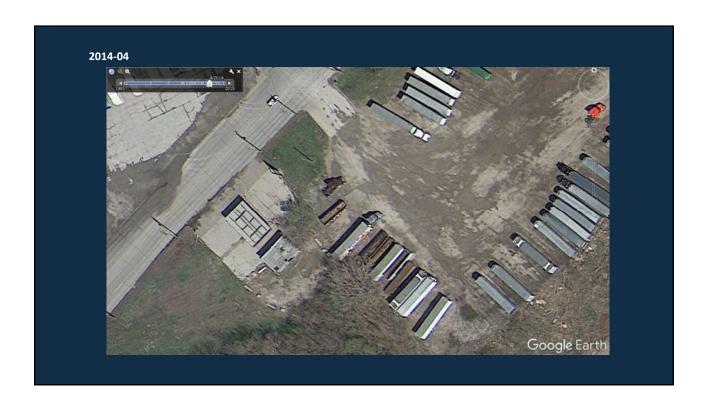

# Zoning Administrator's Evidence (Exhibit "A" | Dated 12/9/21)

- 5. Building Permit, Floodplain Development Permit and the Elevation certificate where never approved or finalized
- 6. No sign permit was issued for a dealership or any other use after the gas station use ceased
- 7. Polk City Directories have no listed uses for the site from 2017 to the present
- 8. Photographic evidence from 15 data points over 5 years show the site as vacant
- 9. The site had no electric or water/sewer services for 20 months from Oct. 2019 to May 2021

## Select Photos of the site

8 of 18