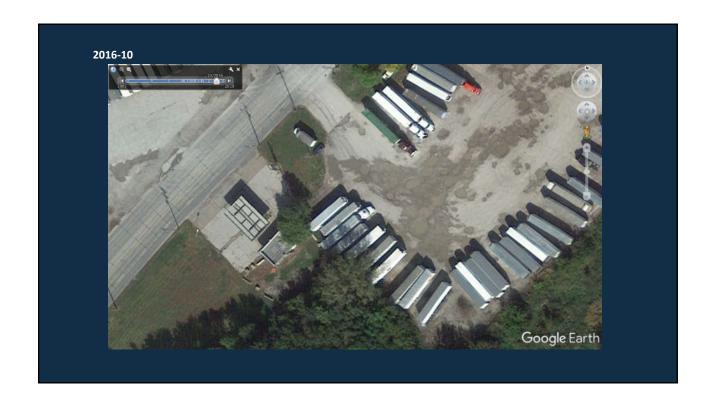

# Zoning Administrator's Evidence (Exhibit "A" | Dated 12/9/21)

- 5. Building Permit, Floodplain Development Permit and the Elevation certificate where never approved or finalized
- 6. No sign permit was issued for a dealership or any other use after the gas station use ceased
- 7. Polk City Directories have no listed uses for the site from 2017 to the present
- 8. Photographic evidence from 15 data points over 5 years show the site as vacant
- 9. The site had no electric or water/sewer services for 20 months from Oct. 2019 to May 2021