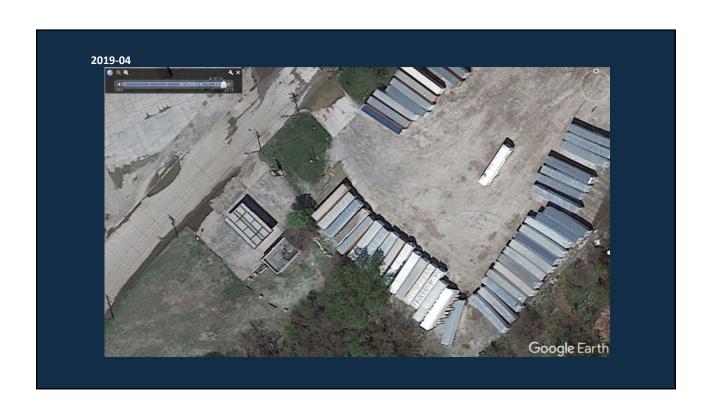

excavating, plumbing and mechanical ordinances of the City of Davenport, lowa and the State of Iowa. FAILURE TO IDENTIFY A CODE DEFICIENCY DURING THIS REVIEW OF THE APPLICATION FOR A BUILDING PERMIT DOES NOT GIVE THE PERMIT APPLICANT THE RIGHT TO VIOLATE THE CODE. THE FINAL INSTALLATION MUST BE IN CONFORMANCE WITH THE CODE. I or we further certify that we have read understood the requirements of this permit and that all statements made by us in securing this permit are true and complete to the best of our knowledge.

| Total Fees: \$55.00 |                           |
|---------------------|---------------------------|
|                     |                           |
| Inspector           | Licensed Contractor/Owner |

**Exhibit F. Aerial & Site Photography**