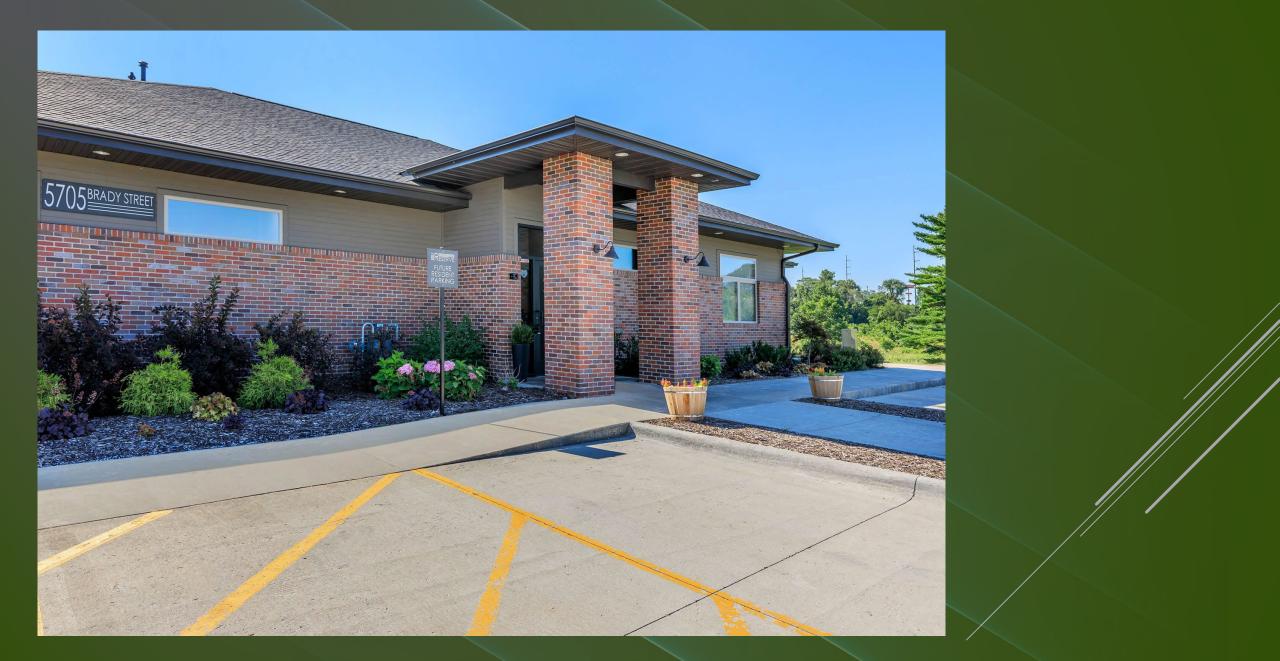

Attorney Thomas Pastrnak was present to represent the applicant Anthony Properties and to explain the request and the similarity between what has been developed at the Brady Street property, and that a nearly identical product would be developed on the subject property. Pastrnak mentioned the developer might build a pedestrian trail to connect the two properties.

#### Background:

The petitioner is requesting to rezone the subject property from I-1 Light Industrial District to R-MF Multi-Family Residential District. Anthony Properties, petitioner for REZ23-05, has proposed approximately 112 to 132 units in 4 apartment buildings for the subject property. For comparison, the existing Reserve development on Brady Street has 196 units in seven (7) apartment buildings. Conceptual plans have been submitted by the applicant and are attached.

#### Description

Application & Concept Plans Apartment Complex Exterior Photos Vicinity Map Topographic Contour Lines Davenport 2035+ Land Use Zoning Map Protest Letter - Siether & Cherry Protest Letter - JERICO Tool Company Public Notice