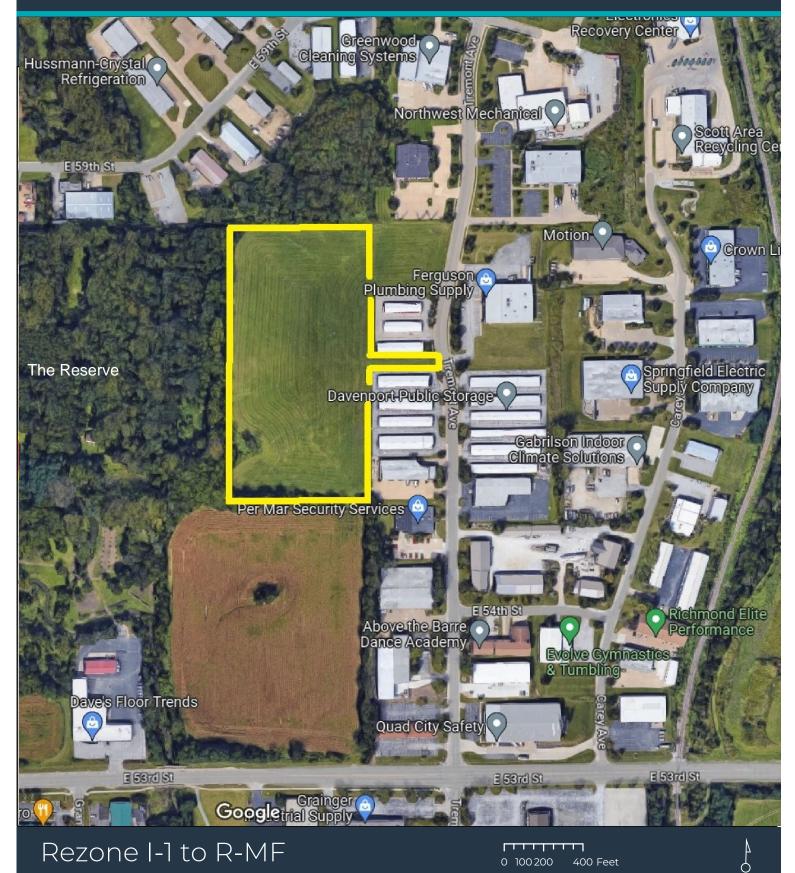

The vacant site is a greenfield site and has never been developed. The most intensive use of the property has been row-cropping/ag use. See the attached Vicinity Map, Zoning Map, and Davenport 2035+ Land Use Map.

#### Description

Application & Concept Plans Apartment Complex Exterior Photos Vicinity Map Topographic Contour Lines Davenport 2035+ Land Use Zoning Map Protest Letter - Siether & Cherry Protest Letter - JERICO Tool Company Public Notice