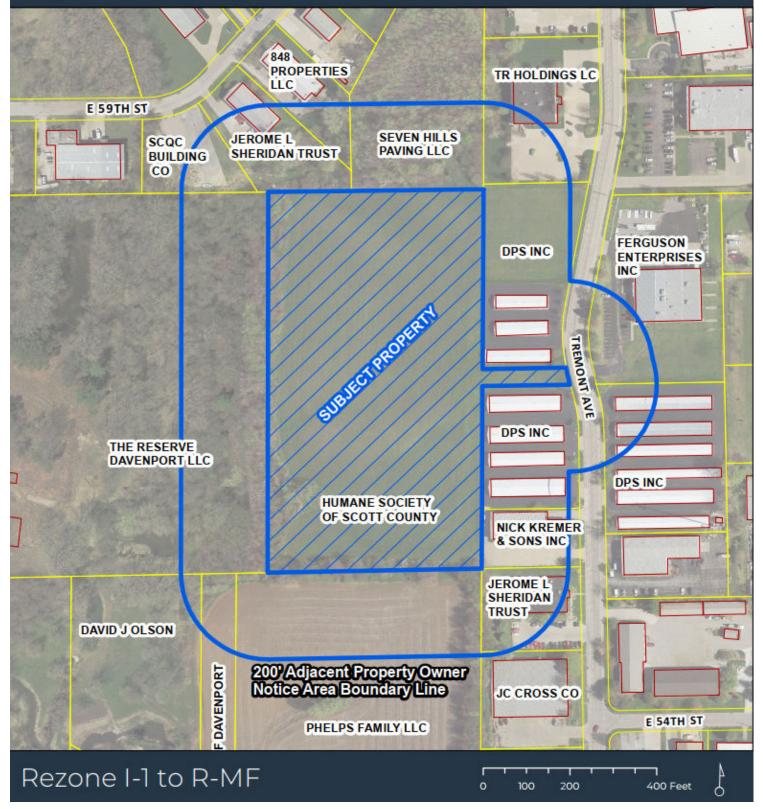

#### **Public Input:**

Property owners within 200 feet of the property have been notified and a sign has been placed on the property as of September 7th. A Public Hearing Notice was published in the September 9th Quad City Times per State of Iowa rezoning requirements. No one spoke in favor or against the petition at the public hearing.

To date, staff has received two letters of opposition from surroundings. The letters have been included in the background information. The main concerns leading to opposition is traffic on Tremont, increased crime that is affecting their businesses, and erosion.