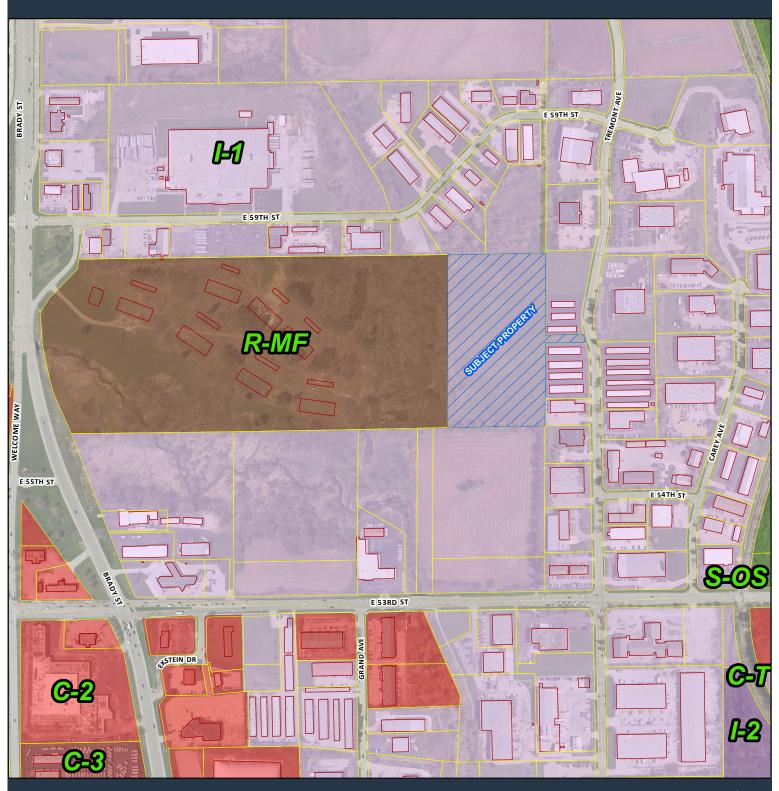

#### Subject:

Case REZ23-05: Request of Anthony Properties to rezone the 10.17 acres of Lot 1 of Phoenix Centre 6th Addition in the 5600 Block of Tremont Avenue (Parcel X1203-01) from I-1 Light Industrial to R-MF Multi-Family Residential District. [Ward 8]

#### Background:

The petitioner is requesting to rezone the subject property from I-1 Light Industrial District to R-MF Multi-Family Residential District. Anthony Properties, petitioner for REZ23-05, has proposed approximately 112 to 132 units in 4 apartment buildings for the subject property. For comparison, the existing Reserve development on Brady Street has 196 units in seven (7) apartment buildings. Conceptual plans have been submitted by the applicant and are attached.

The vacant site is a greenfield site and has never been developed. The most intensive use of the property has been row-cropping/ag use. See the attached Vicinity Map, Zoning Map, and Davenport 2035+ Land Use Map.

#### Staff Response:

The following zoning districts abut the subject property:

- North: I-1 Light Industrial
- · South: I-1 Light Industrial
- · East: I-1 Light Industrial
- West: R-MF Multi-Family Residential District

While the property to the west is zoned R-MF, the subject property primarily interacts with the surrounding industrial land, where access will be taken from Tremont Avenue.

It is staff's opinion that the proposed amendment is not compatible with the zoning of nearby property.