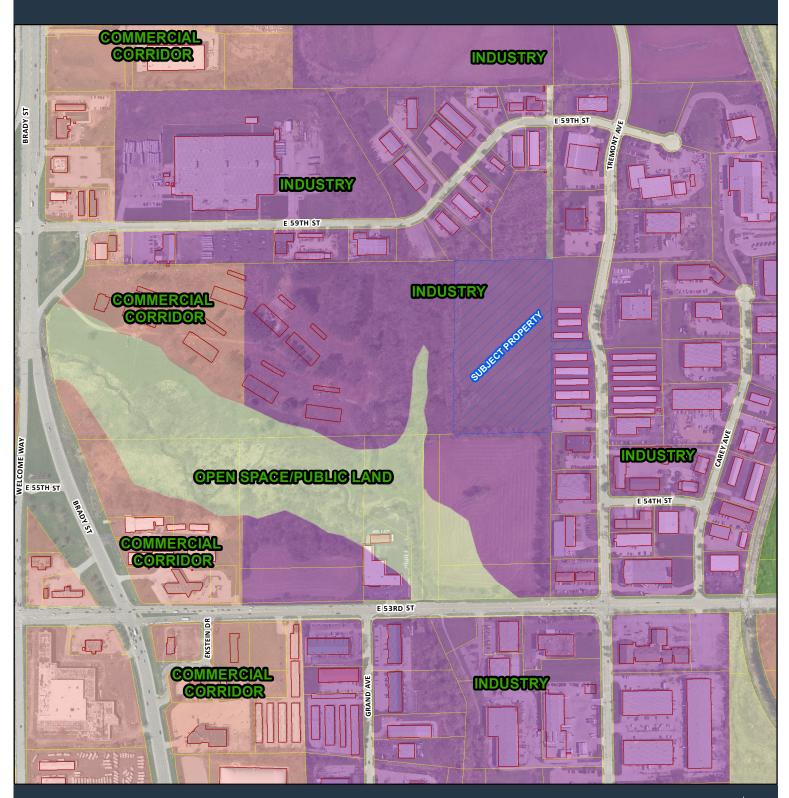

#### Future Land Use Designation:

**Industry (I)** - Designates areas devoted to manufacturing, assembly/fabrication, warehousing and distribution, research and technological innovation centers, and associated commercial/office uses developed at a scale as to warrant access to good transportation networks and separation or buffering from residential uses.

### a. The consistency of the proposed amendment with the Comprehensive Plan and any adopted land use policies.

**Staff Response:** The property is designated Industry (I) in the Davenport +2035 Land Use Plan. This land use category is intended to provide separation and buffering from residential uses. The proposed rezoning would introduce residential uses into an industrial corridor.

It is staff's opinion that the proposed rezoning to R-MF Multi-Family Residential is inconsistent with the Comprehensive Plan and adopted land use policies, which identifies the site as Industrial.

#### Description

Application & Concept Plans Apartment Complex Exterior Photos Vicinity Map Topographic Contour Lines Davenport 2035+ Land Use Zoning Map Protest Letter - Siether & Cherry Protest Letter - JERICO Tool Company Public Notice