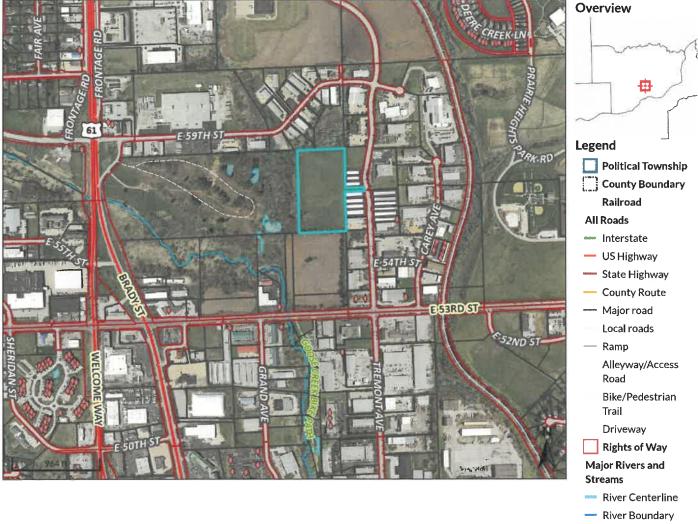

The vacant site is a greenfield site and has never been developed. The most intensive use of the property has been row-cropping/ag use. See the attached Vicinity Map, Zoning Map, and Davenport 2035+ Land Use Map.

#### Engineering:

The IA DOT classifies this roadway as a local road. There are no recent traffic count numbers on this section of Tremont Street; however engineering estimates the average annual traffic count to be approximately 2,500 AADT. It is likely there is a larger proportion of truck traffic in this general area due to the current uses and industrial zoning from 46th Street to Veterans Memorial Parkway. The additional traffic generated by this development may result in traffic signal warrants at Tremont Street and Veterans Memorial Parkway.

#### Description

Application & Concept Plans Apartment Complex Exterior Photos Vicinity Map Topographic Contour Lines Davenport 2035+ Land Use Zoning Map Protest Letter - Siether & Cherry Protest Letter - JERICO Tool Company Public Notice