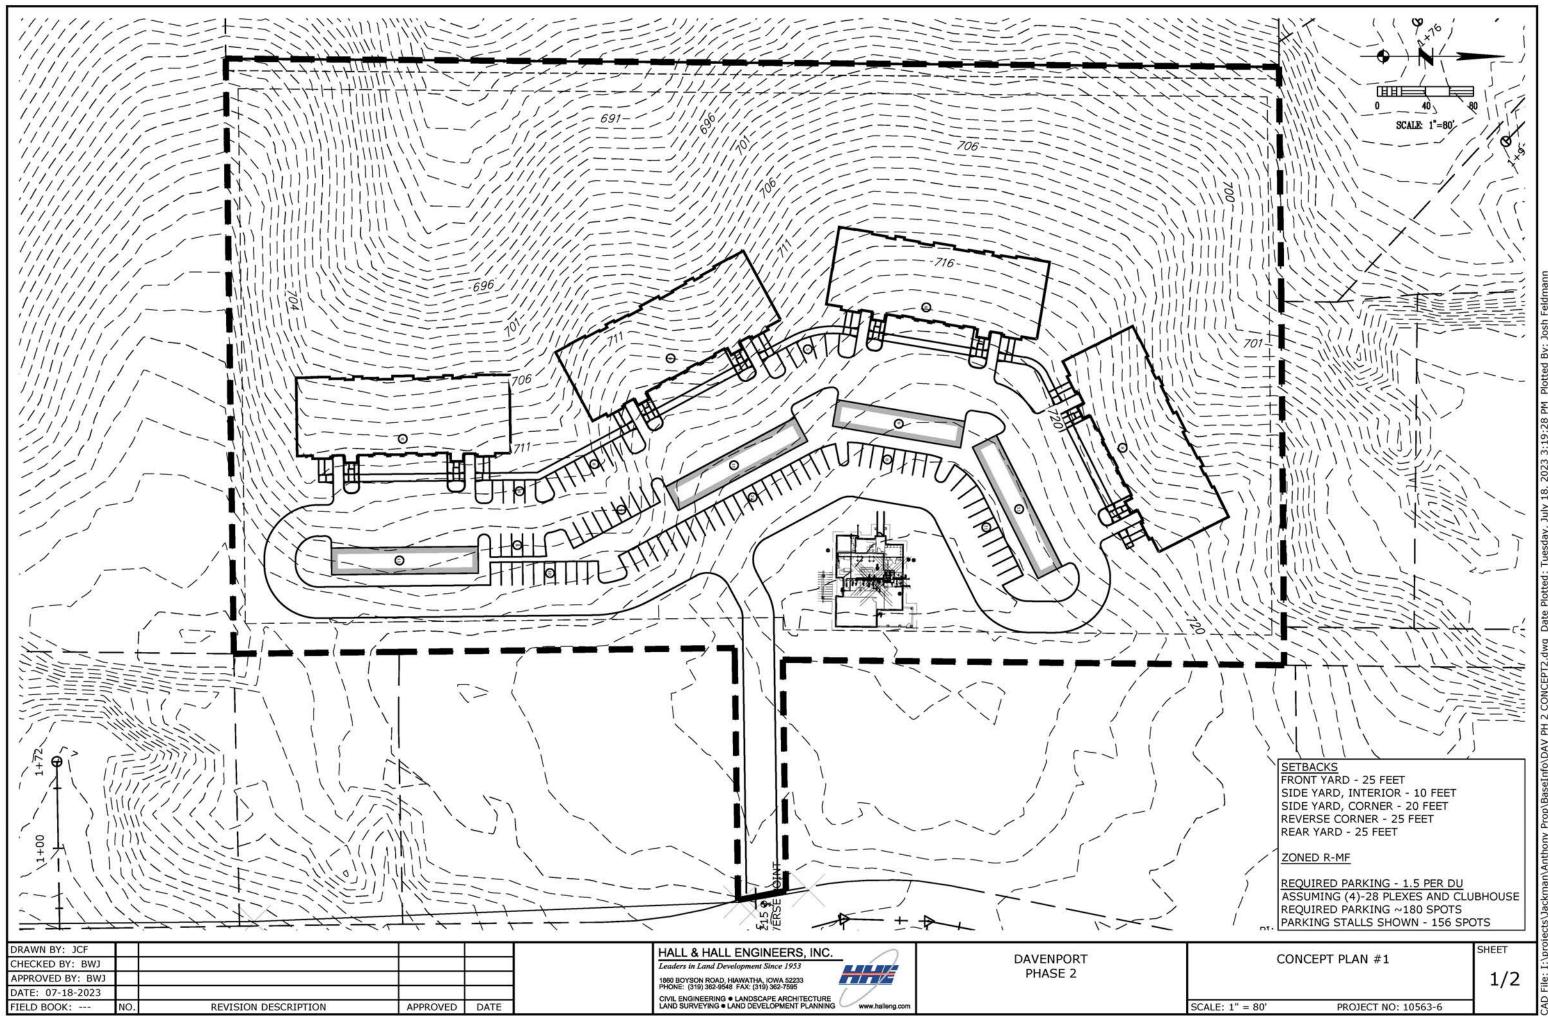

#### Background:

The petitioner is requesting to rezone the subject property from I-1 Light Industrial District to R-MF Multi-Family Residential District. Anthony Properties, petitioner for REZ23-05, has proposed approximately 112 to 132 units in 4 apartment buildings for the subject property. For comparison, the existing Reserve development on Brady Street has 196 units in seven (7) apartment buildings. Conceptual plans have been submitted by the applicant and are attached.

A note regarding concept plans: Re-zonings are intended to determine if the district itself is appropriate and compatible with surrounding districts and development. Any submitted concept plans or proposed designs are for reference only, but can be useful in visualizing potential development.

#### **Technical Review:**

Fire:

Due to the number of units and inability to provide full access around the buildings, the Fire Marshal would require a full NFPA 13 system and drive aisles that are a minimum of 26 feet wide in order to accommodate the fire apparatus necessary to serve the buildings. Based on the submitted concept plans, there are concerns regarding the turning radius for fire apparatus. The development would require clear way finding and signage at the street in order to ensure emergency services know how to enter the property.

#### Zoning:

Access to the property is through a 40-foot strip of land between two lots containing storage units. Due to the inability to construct a public street meeting the width requirements in the City of Davenport subdivision code, further subdivision of the subject property to facilitate development of single-family, single-family semi-detached, two-family, or townhouse, would not be feasible.

#### Description

Application & Concept Plans Apartment Complex Exterior Photos Vicinity Map Topographic Contour Lines Davenport 2035+ Land Use Zoning Map Protest Letter - Siether & Cherry Protest Letter - JERICO Tool Company Public Notice