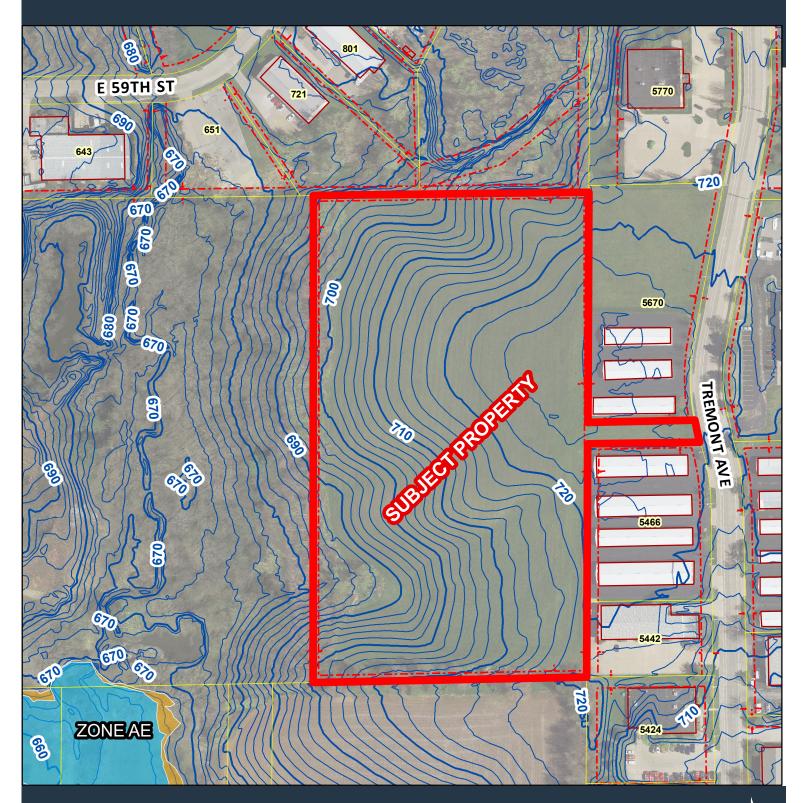

The vacant site is a greenfield site and has never been developed. The most intensive use of the property has been row-cropping/ag use. See the attached Vicinity Map, Zoning Map, and Davenport 2035+ Land Use Map.

#### Description

Application & Concept Plans Apartment Complex Exterior Photos Vicinity Map Topographic Contour Lines Davenport 2035+ Land Use Zoning Map Protest Letter - Siether & Cherry Protest Letter - JERICO Tool Company Public Notice