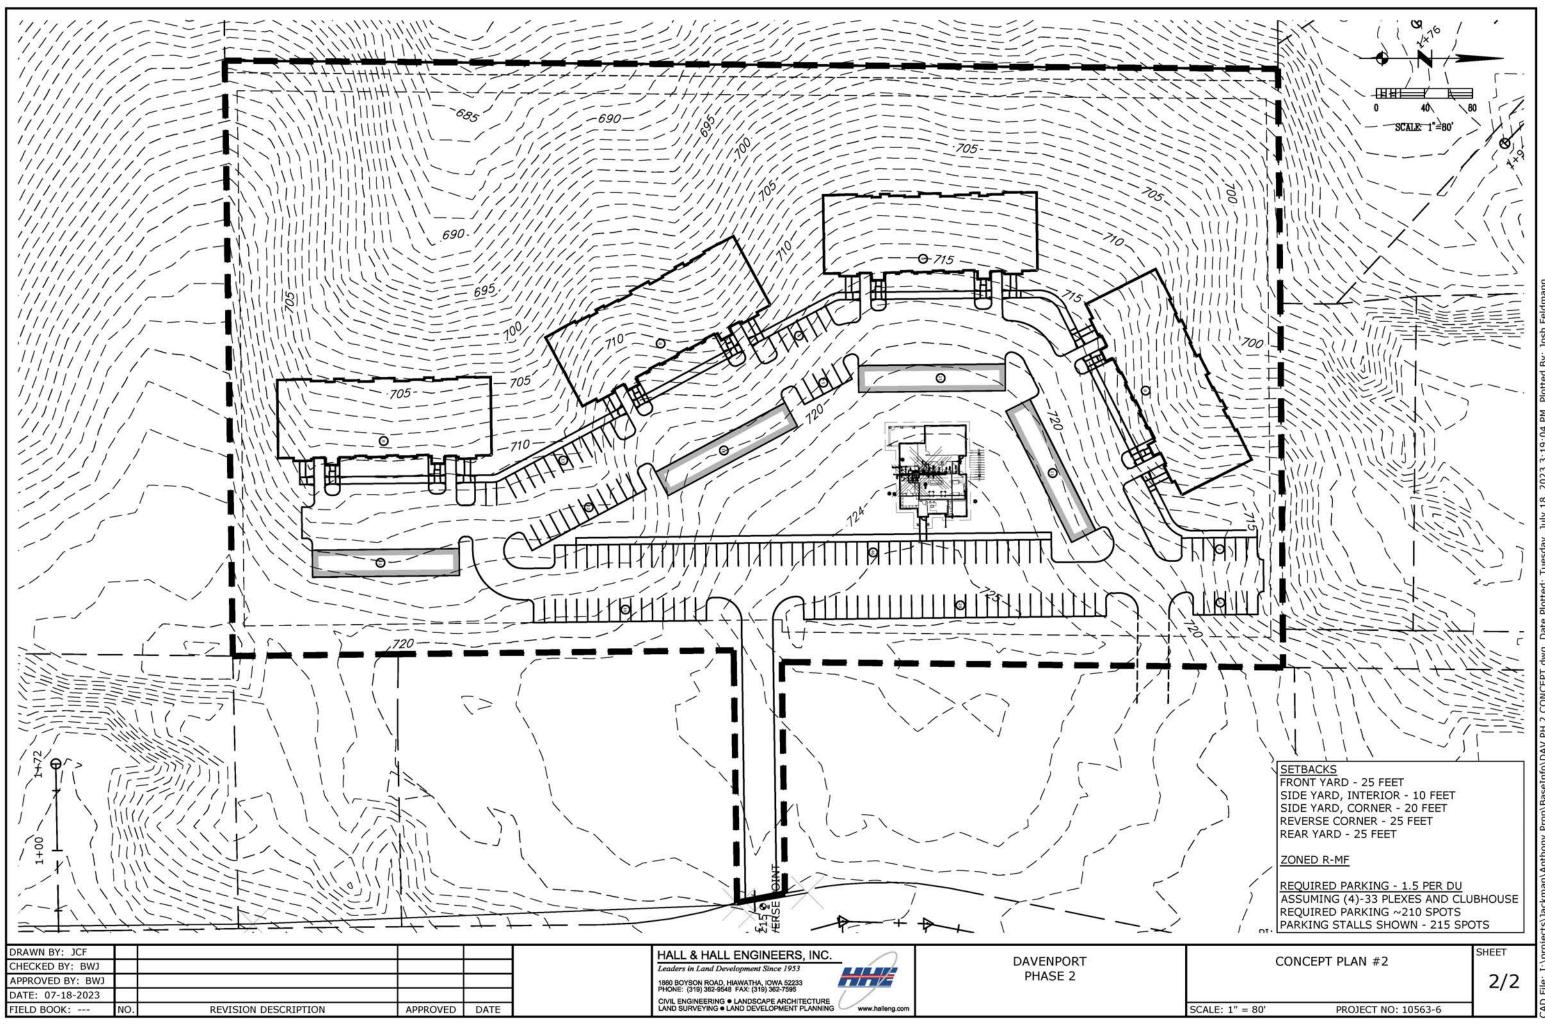

#### Background:

The petitioner is requesting to rezone the subject property from I-1 Light Industrial District to R-MF Multi-Family Residential District. Anthony Properties, petitioner for REZ23-05, has proposed approximately 112 to 132 units in 4 apartment buildings for the subject property. For comparison, the existing Reserve development on Brady Street has 196 units in seven (7) apartment buildings. Conceptual plans have been submitted by the applicant and are attached.

A note regarding concept plans: Re-zonings are intended to determine if the district itself is appropriate and compatible with surrounding districts and development. Any submitted concept plans or proposed designs are for reference only, but can be useful in visualizing potential development.

#### **Technical Review:**

Fire:

Due to the number of units and inability to provide full access around the buildings, the Fire Marshal would require a full NFPA 13 system and drive aisles that are a minimum of 26 feet wide in order to accommodate the fire apparatus necessary to serve the buildings. Based on the submitted concept plans, there are concerns regarding the turning radius for fire apparatus. The development would require clear way finding and signage at the street in order to ensure emergency services know how to enter the property.

#### Zoning:

Access to the property is through a 40-foot strip of land between two lots containing storage units. Due to the inability to construct a public street meeting the width requirements in the City of Davenport subdivision code, further subdivision of the subject property to facilitate development of single-family, single-family semi-detached, two-family, or townhouse, would not be feasible.

#### Description

Application & Concept Plans Apartment Complex Exterior Photos Vicinity Map Topographic Contour Lines Davenport 2035+ Land Use Zoning Map Protest Letter - Siether & Cherry Protest Letter - JERICO Tool Company Public Notice