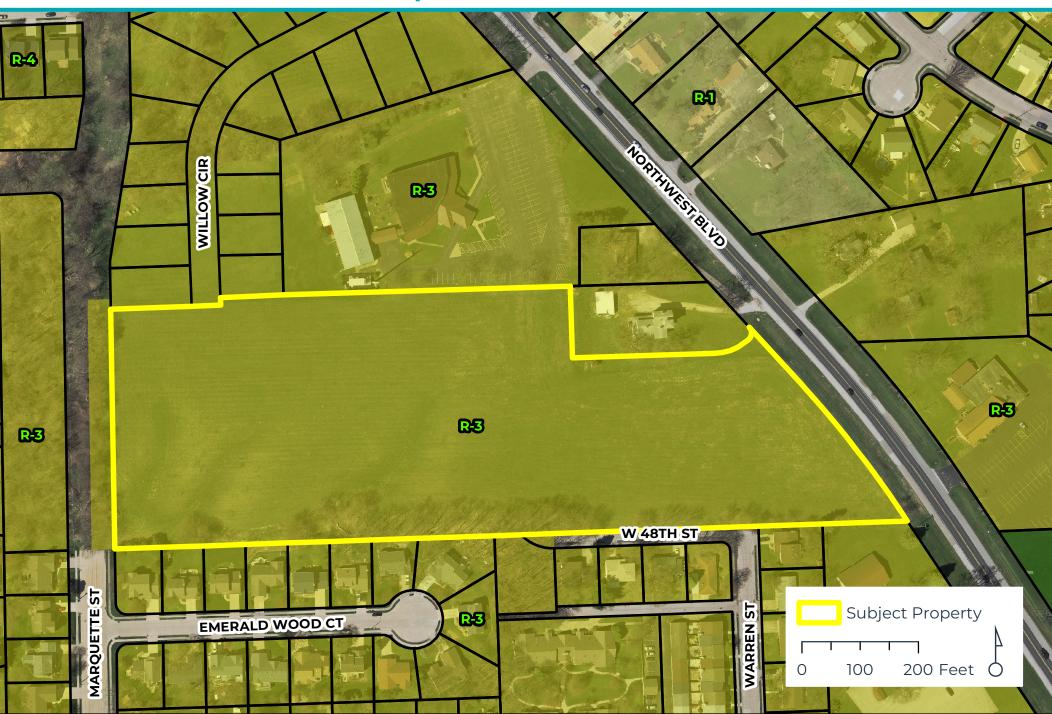

#### Zoning Map | Case F24-04

Request of McCoy Homes for a Final Plat of Seng Meadows 2nd Addition. The 33-lot subdivision is located west of Northwest Boulevard and south of Willow Circle on 10.97 acres. [Ward 7]