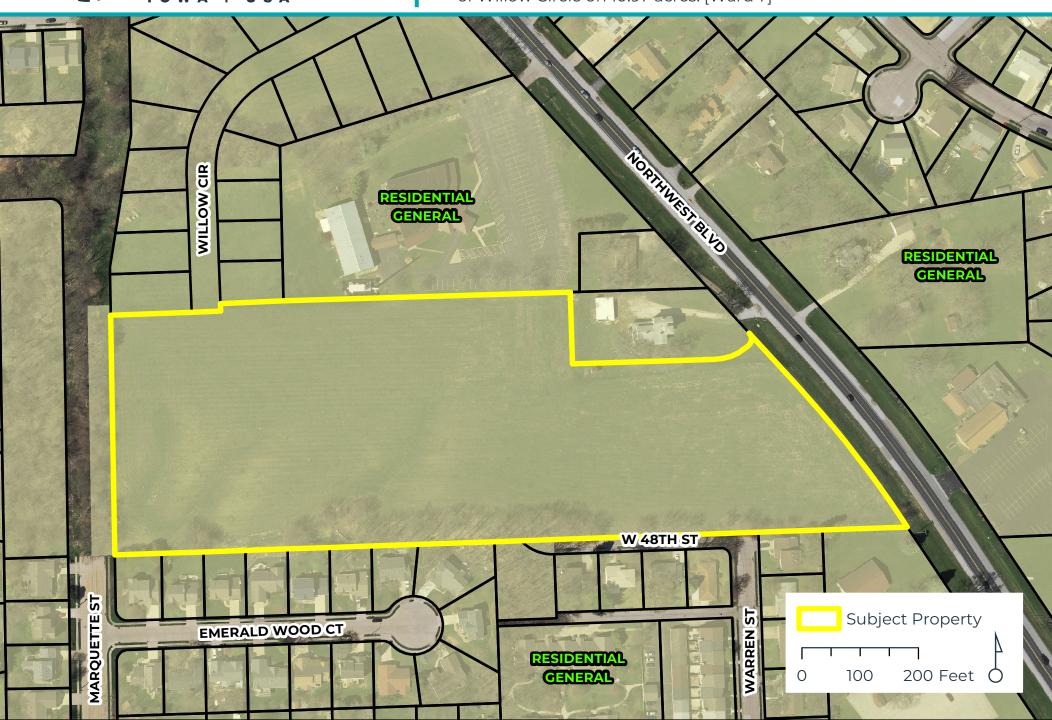

#### Subject:

Case F24-04: Request of McCoy Homes for a Final Plat of Seng Meadows 2nd Addition. The 33-lot subdivision is located west of Northwest Boulevard and south of Willow Circle on 10.97 acres. [Ward 7]

#### Background:

City Council approved a preliminary plat for Seng Meadows Subdivision in 2019. The first phase consisted on 20 single-family lots on the northern half of the site. With construction of lots nearing completion, the developer submitted a final plat to further subdivide the southern 10.97 acres. The second addition is consistent with the approved preliminary plat by extending Willow Circle through to Northwest Boulevard. A total of 33 residential lots will be created with this plat.

#### Vicinity Map | Case F24-04

Request of McCoy Homes for a Final Plat of Seng Meadows 2nd Addition. The 33-lot subdivision is located west of Northwest Boulevard and south of Willow Circle on 10.97 acres. [Ward 7]