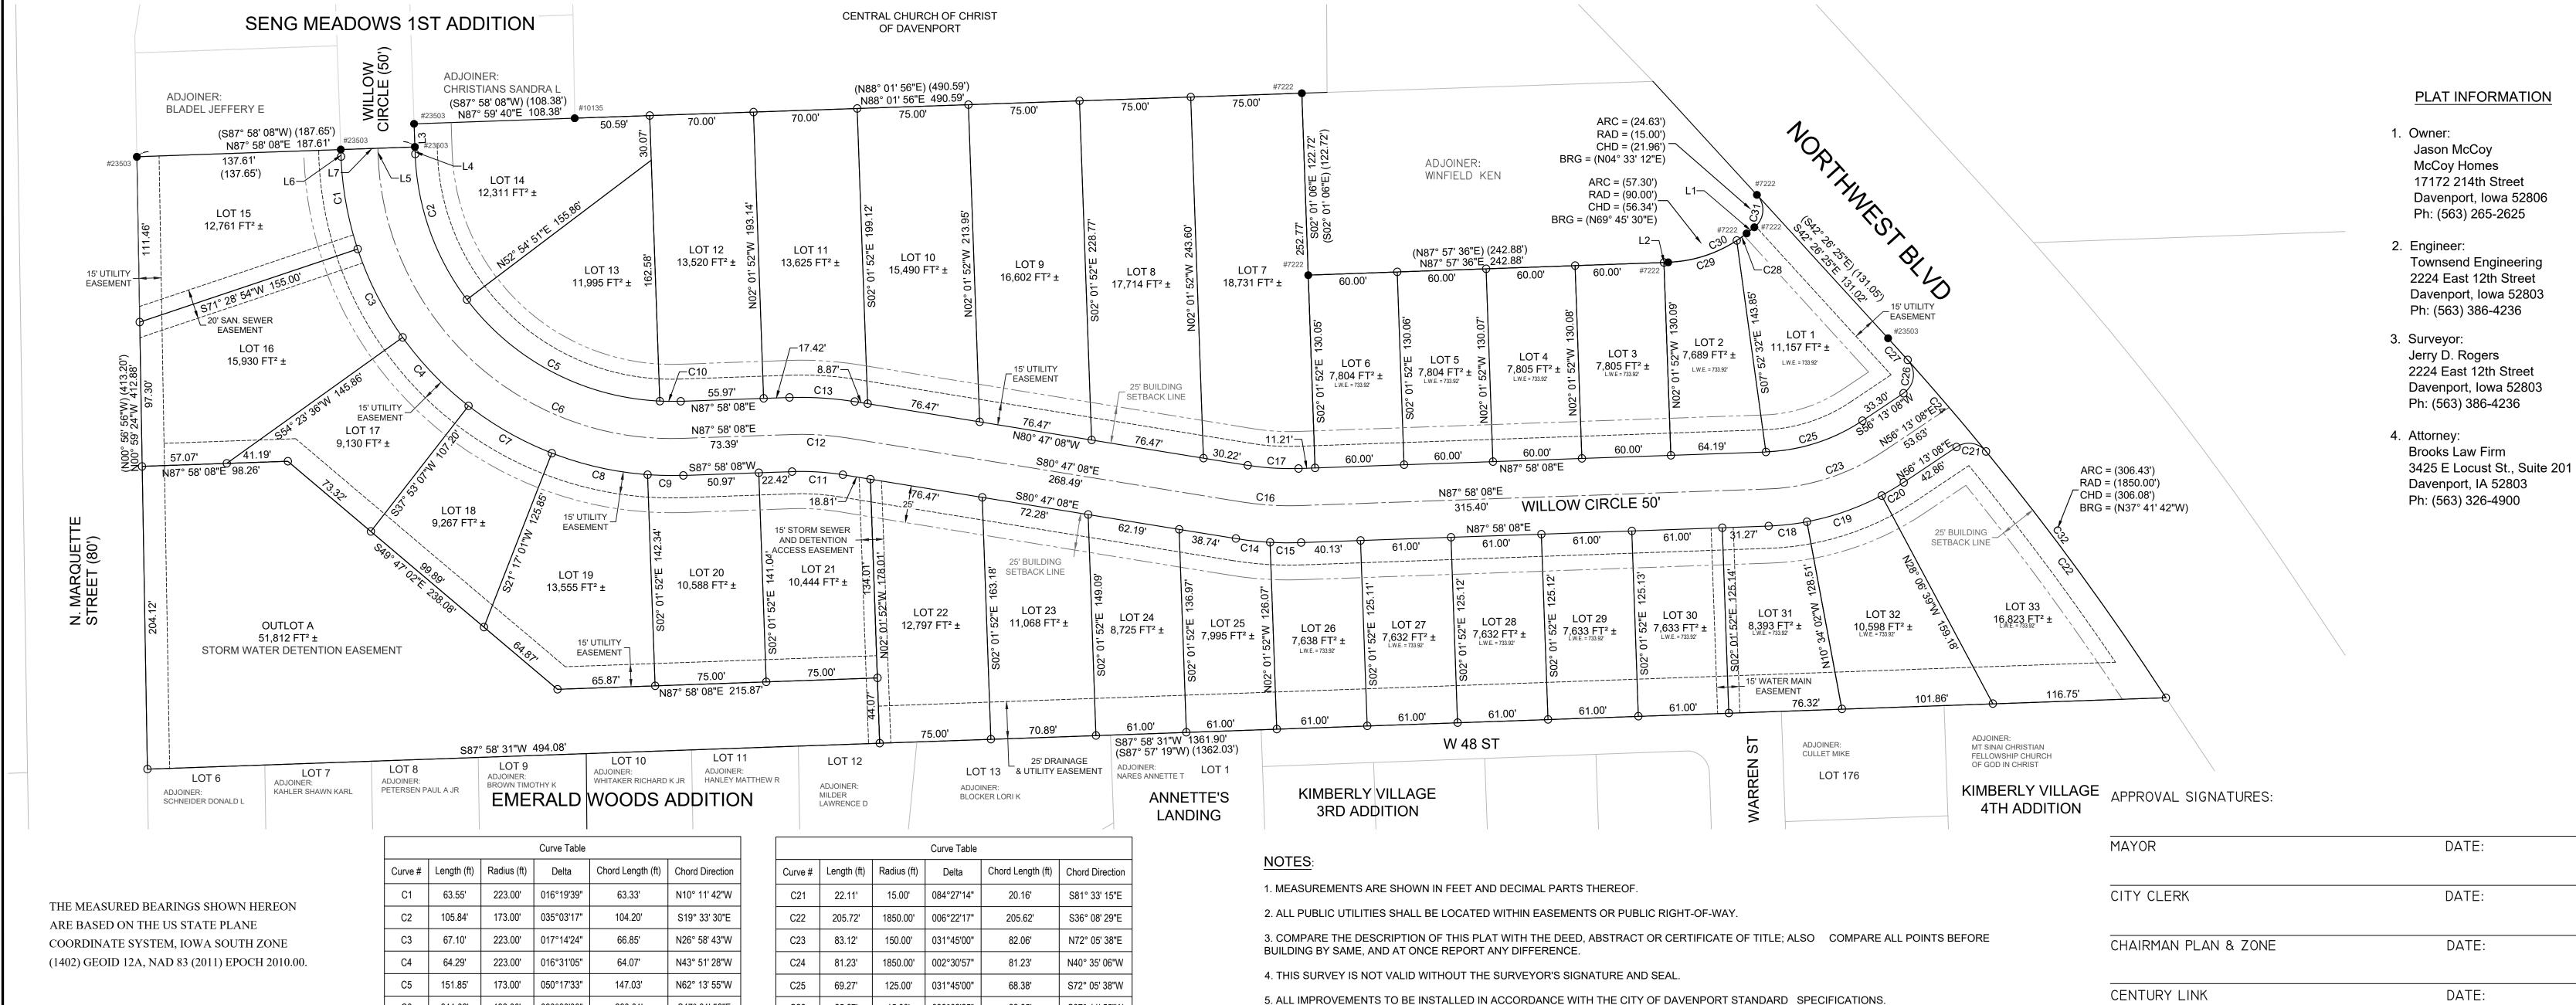

#### Subject:

Case F24-04: Request of McCoy Homes for a Final Plat of Seng Meadows 2nd Addition. The 33-lot subdivision is located west of Northwest Boulevard and south of Willow Circle on 10.97 acres. [Ward 7]

#### Background:

City Council approved a preliminary plat for Seng Meadows Subdivision in 2019. The first phase consisted on 20 single-family lots on the northern half of the site. With construction of lots nearing completion, the developer submitted a final plat to further subdivide the southern 10.97 acres. The second addition is consistent with the approved preliminary plat by extending Willow Circle through to Northwest Boulevard. A total of 33 residential lots will be created with this plat.

#### **Technical Review:**

- 1. Zoning: All 33 proposed lots comply with the R-3 residential district dimensional standards. Due to the abutting Marquette Street and West 48th Street right-of-way, Lots 15, 16, and 25-31 are considered double frontage lots.
- 2. <u>Streets</u>: The developer will extend Willow Circle through the site and connect to Northwest Boulevard. Staff is requiring driveways to take access from Willow Circle. Driveway access onto Northwest Boulevard, West 48th Street, Warren Street, and North Marquette Street are prohibited. West 48th Street at the south end of the development is currently constructed as a half street. The City is not requesting additional right-of-way as vehicular access is being directed towards Willow Circle.
- 3. <u>Storm Water</u>: The R-3 District has a maximum impervious surface of 60% of each lot. There is a 51,812 square foot Outlot located at the southwest corner of the site, which will serve as a storm water detention easement. A Maintenance and Repair Agreement is needed for any water quality and detention areas. The site is currently served by storm sewer, which is located in Willow Circle.
- 4. <u>Sanitary Sewer</u>: The 8-inch sanitary sewer line in Willow Circle will be extended south through the subdivision. There is also sewer service on Northwest Boulevard and West 48th Street.
- 5. Other Utilities: Normal utility services are available at this site.
- 6. Parks/Open Space: There are no impacts to parks/open space

## SENG MEADOWS 2ND ADDITION

BEING A REPLAT OF OUTLOT B IN SENG MEADOWS FIRST ADDITION TO THE CITY OF DAVENPORT IN PART OF THE SOUTHWEST QUARTER OF SECTION 11, TOWNSHIP 78 NORTH, RANGE 3 EAST OF THE 5th PRINCIPAL MERIDIAN, CITY OF DAVENPORT, COUNTY OF SCOTT, STATE OF IOWA

**BOUNDARY LEGEND:** 

EASEMENT LINE =

SETBACK LINE=

SECTION LINE=

| Curve # | Length (ft) | Radius (ft) | Delta      | Chord Length (ft) | Chord Direction |
|---------|-------------|-------------|------------|-------------------|-----------------|
|         |             | ` '         |            | . ,               |                 |
| C1      | 63.55'      | 223.00'     | 016°19'39" | 63.33'            | N10° 11' 42"W   |
| C2      | 105.84'     | 173.00'     | 035°03'17" | 104.20'           | S19° 33' 30"E   |
| C3      | 67.10'      | 223.00'     | 017°14'24" | 66.85'            | N26° 58' 43"W   |
| C4      | 64.29'      | 223.00'     | 016°31'05" | 64.07'            | N43° 51' 28"W   |
| C5      | 151.85'     | 173.00'     | 050°17'33" | 147.03'           | N62° 13' 55"W   |
| C6      | 311.02'     | 198.00'     | 090°00'00" | 280.01'           | S47° 01' 52"E   |
| C7      | 64.76'      | 223.00'     | 016°38'22" | 64.54'            | N60° 26' 11"W   |
| C8      | 66.51'      | 223.00'     | 017°05'16" | 66.26'            | N77° 18' 01"W   |
| C9      | 24.08'      | 223.00'     | 006°11'13" | 24.07'            | N88° 56' 16"W   |
| C10     | 14.05'      | 173.00'     | 004°39'10" | 14.05'            | S89° 42' 17"E   |
| C11     | 34.35'      | 175.00'     | 011°14'44" | 34.29'            | N86° 24' 30"W   |
| C12     | 39.25'      | 200.00'     | 011°14'44" | 39.19'            | N86° 24' 30"W   |
| C13     | 44.16'      | 225.00'     | 011°14'44" | 44.09'            | N86° 24' 30"W   |
| C14     | 23.26'      | 225.00'     | 005°55'20" | 23.25'            | S83° 44' 48"E   |
| C15     | 20.90'      | 225.00'     | 005°19'24" | 20.90'            | S89° 22' 10"E   |
| C16     | 39.25'      | 200.00'     | 011°14'44" | 39.19'            | S86° 24' 30"E   |
| C17     | 34.35'      | 175.00'     | 011°14'44" | 34.29'            | N86° 24' 30"W   |
| C18     | 26.07'      | 175.00'     | 008°32'10" | 26.05'            | S83° 42' 03"W   |
| C19     | 53.58'      | 175.00'     | 017°32'37" | 53.37'            | N70° 39' 39"E   |
| C20     | 17.32'      | 175.00'     | 005°40'13" | 17.31'            | N59° 03' 14"E   |

| Curve Table |             |             |            |                   |                 |  |
|-------------|-------------|-------------|------------|-------------------|-----------------|--|
| Curve #     | Length (ft) | Radius (ft) | Delta      | Chord Length (ft) | Chord Direction |  |
| C21         | 22.11'      | 15.00'      | 084°27'14" | 20.16'            | S81° 33' 15"E   |  |
| C22         | 205.72'     | 1850.00'    | 006°22'17" | 205.62'           | S36° 08' 29"E   |  |
| C23         | 83.12'      | 150.00'     | 031°45'00" | 82.06'            | N72° 05' 38"E   |  |
| C24         | 81.23'      | 1850.00'    | 002°30'57" | 81.23'            | N40° 35' 06"W   |  |
| C25         | 69.27'      | 125.00'     | 031°45'00" | 68.38'            | S72° 05' 38"W   |  |
| C26         | 25.67'      | 15.00'      | 098°02'25" | 22.65'            | S07° 11' 55"W   |  |
| C27         | 19.73'      | 1889.92'    | 000°35'53" | 19.73'            | S42° 07' 12"E   |  |
| C28         | 8.25'       | 90.00'      | 005°15'10" | 8.25'             | N54° 08' 44"E   |  |
| C29         | 49.05'      | 90.00'      | 031°13'33" | 48.44'            | N72° 23' 06"E   |  |
| C30         | 57.30'      | 90.00'      | 036°28'43" | 56.34'            | N69° 45' 31"E   |  |
| C31         | 24.59'      | 15.00'      | 093°54'47" | 21.93'            | N04° 33' 45"E   |  |
| C32         | 306.68'     | 1850.00'    | 009°29'53" | 306.32'           | N37° 42' 17"W   |  |
| Line Table  |             |             |            |                   |                 |  |

|        | Lille Table     |             |
|--------|-----------------|-------------|
| Line # | Direction       | Length (ft) |
| L1     | N 51° 31' 09" E | 6.67'       |
| L2     | N 87° 57' 36" E | 2.88'       |
| L3     | N 02° 01' 52" W | 15.57'      |
| L4     | N 02° 01' 52" W | 4.76'       |
| L5     | S 02° 01' 52" E | 4.76'       |
| L6     | N 02° 01' 52" W | 4.76'       |
| L7     | N 87° 58' 08" E | 50.00'      |

11. THIS SUBDIVISION CONTAINS 477,624 S.F., OR 10.965 ACRES±.

12. THE TEMPORARY TURN AROUND EASEMENT AT THE END OF WILLOW CIRCLE AS SHOWN ON SENG MEADOWS FIRST ADDITION SHALL BE VACATED WITH THIS FINAL PLAT.

13. ACCESS TO ALL LOTS SHOWS HEREON SHALL BE FROM WILLOW CIRCLE. NO ACCESS IS ALLOWED TO NORTHWEST BOULEVARD, W. 48TH STREET AND NORTH MARQUETTE STREET.

14. SIDEWALKS 5' IN WIDTH SHALL BE CONSTRUCTED WITH THE DEVELOPMENT OF EACH LOT OR WHEN SO ORDER BY THE CITY OF DAVENPORT