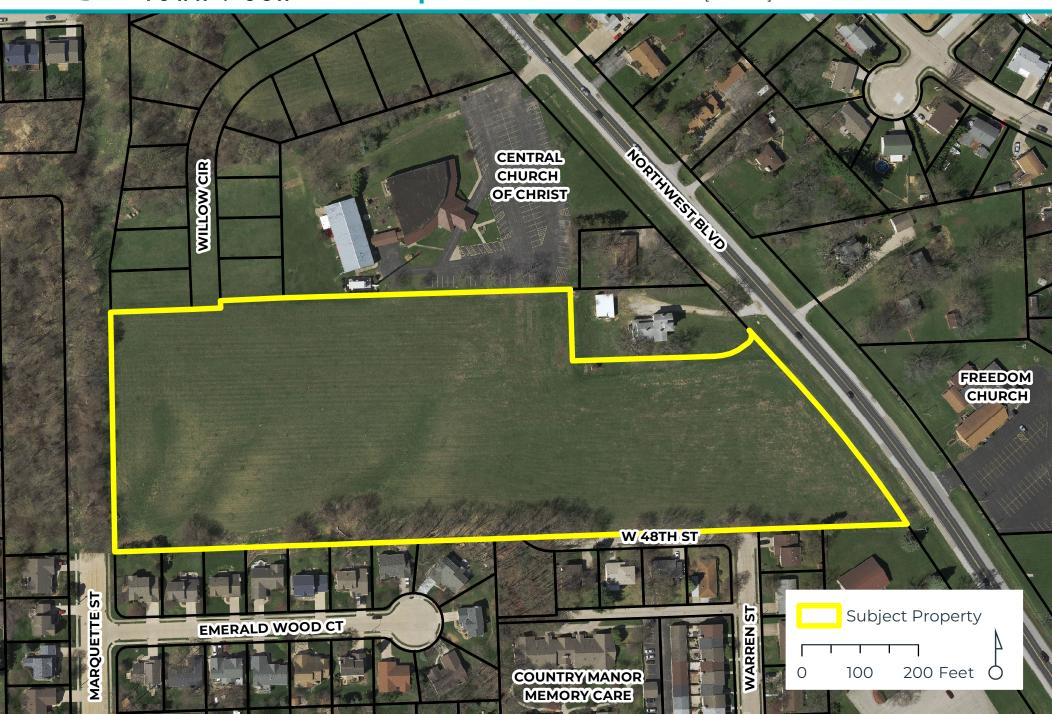

#### Vicinity Map | Case F24-04

Request of McCoy Homes for a Final Plat of Seng Meadows 2nd Addition. The 33-lot subdivision is located west of Northwest Boulevard and south of Willow Circle on 10.97 acres. [Ward 7]