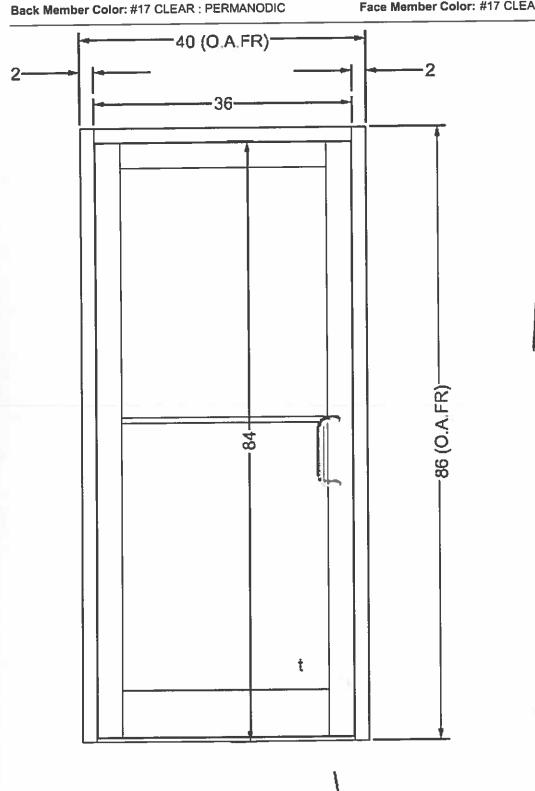

ventory is sold and received continuously throughout the day; therefore, the quantity shown may not be available when you get to the store. This inventory may include a store display unit. Online orders and products purchased in-store qualify for rebate redemption. Rebates are provided in the form of a Menards® Merchandise Credit Check valid towards purchases at any Menards® retail store. Not valid for purchases on MENARDS.COM®.

> Menards® 5106 Menard Drive Eau Claire, WI, 54703, USA customerservice@menardsoc.com





7/5/2018 1:17 PM

Project Name: T-Mobil

Frame Set Name: Frame Set 2

Metal Group: M451T CG/SS/OG STOPS UP MAGS

Required: 1

Panels: 1

Rows: 1

D/S: 1 Frame Width: 40

Frame Name: Frame Door Frame Type: Standard

Frame Height: 86

Face Member Color: #17 CLEAR: PERMANODIC



KO 402 x 864

# entrances

Balancing experience with innovation, Kawneer offers engineered systems and solutions through a comprehensive line of entrances, framing systems, curtain wall systems and windows. From its beginnings in 1906 and continuing today, the focus is on new technologies and products, unmatched integrity and a commitment to ongoing improvement to best meet customer needs. Welded door corners, patented thermal breaks, and design and fabrication flexibility are just a few examples of our commitment to customer needs. With nearly a century of service, Kawneer is part of Alcoa, the world's leading producer of primary aluminum, fabricated aluminum and alumina.

#### **ADA Accessibility Guidelines**

Kawneer entrances include options such as hardware, door controls and thresh