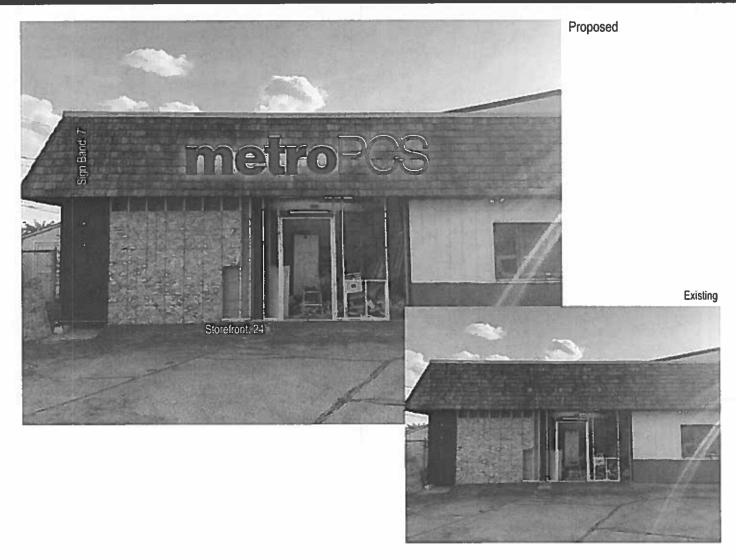

#### III. New Business

Davidson's presence is noted.

 Case No. DR18-13: Certificate of Design Approval – "DDOD" Downtown Design Overlay District – 321 East 2<sup>nd</sup> Street. New wall mounted sign. Johnathon Carstens with Streamline Architects, petitioner. [Ward 3]

Rusnak summarized the staff report. He stated that it is staff's opinion that the design and placement of the sign is consistent with the Downtown Design Guidelines. However, staff is seeking a little more detail on the material of the sign.

The business owner was present to answer questions about the proposed business and sign.

Motion by Slobojan, second by Davidson to approve DR18-13 in accordance with the work write up and renderings. Vote to approval was unanimous by voice vote (9-0).