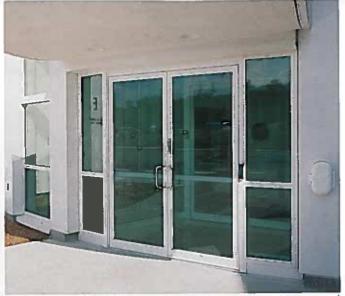

ls 3 1/2" and bottom rail is 6 1/2"
- 500 Wide Stile monumental visual statements for heaviest traffic
- Vertical stiles and top rail 5", and bottom rail is 6 1/2"
- All three entrances feature Dual Moment welded corner construction with sigma deep penetration and fillet welds, plus corner mechanical fastenings Door operation is single/doüble acting with maximum security locks or Touch Bar Panics standard Architect's Classic 1" round bent bar push/pull hardware in various finishes and sizes Infills range from 1/4" to 1 Door frames feature Sealair® bulb polymeric weather-stripping

#### 500 Wide Stile Entrance

Talbots Corporate Headquarters, Hingham, Mass.
Architect: Symmes Maini & McKee Associates, Combridge, Mass.
Glazing Contractor: R & R Window Contractors, Inc., Easthampion, Mass.





#### 190 Narrow Stile Entrance

Center for Environmental Sciences and Technology Management (CESTM), State University of New York, (SUNY), Albany, N.Y.

Architect: Cannon Design, Grand Island, N.Y.

Glazing Contractor: Robinson Hall Architectural Products, Inc., Schenectady, N.Y.



#### 350 Medium Stile Entrance

Ray Van Den Heuvel Family Campus Center, St. Norbert College, De Pere, Wis. Architect: Performa, Inc., De Pere, Wis. Glazing Contractor: H. J. Martin, Green Bay, Wis.







# Front-Lit, Plex-Face Channel Letters w/LED • Raceway Mounted • Metro PCS • Davenport • IA • 52802

16'-5 1/4" 41 SQ. FT. 11/2" X 11/2"

Side View

MPCS-CL-30-RW Illuminated Channel Letters on Raceway - 30" Tall "PCS"



1'-10"

Front-Lit, Plex-Face Channel Letters w/ LED, Raceway Mounted • Front View

SCA