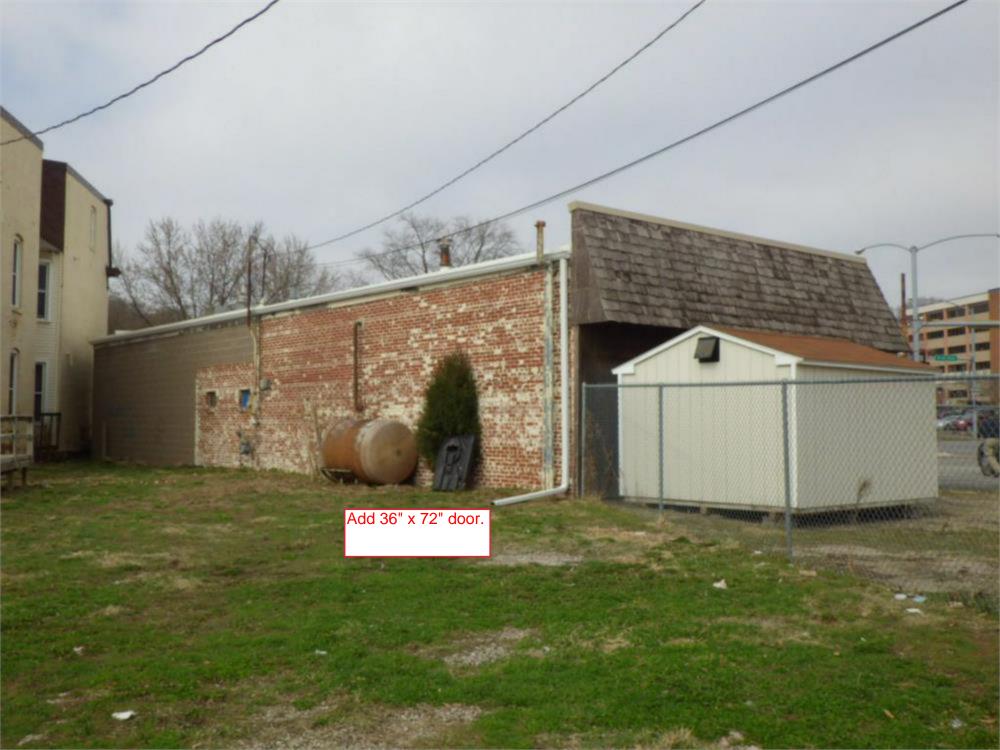

#### COUNCIL CHAMBERS 226 WEST 4TH STREET DAVENPORT, IOWA 52801

- I. Call to Order
  - A. Approval of the June 25, 2018 meeting minutes.
- II. Roll Call
- III. Old Business
- IV. New Business
  - A. Case No. DR18-14: Certificate of Design Approval "DDOD" Downtown Design Overlay District – 429 East 3<sup>rd</sup> Street. New cooler addition. Levi Ritchie with Y&J Properties LLC, petitioner. [Ward 3]
  - B. Case No. DR18-15: Certificate of Design Approval "DDOD" Downtown Design Overlay District 703 West 4<sup>th</sup> Street. Replace garage door with storefront window, add storefront window, replace and add doors. Abdalhadi Matar, petitioner. [Ward 3]
  - C. Case No. DR18-16: Certificate of Design Approval "DDOD" Downtown Design Overlay District – 220 West 5th Street. Tuckpoint mortar and paint south elevation. Connie Rashid, petitioner. [Ward 3]
- V. General Discussion
- VI. Public Comment
- VII. Adjournment
- VIII. Next Board Meeting: