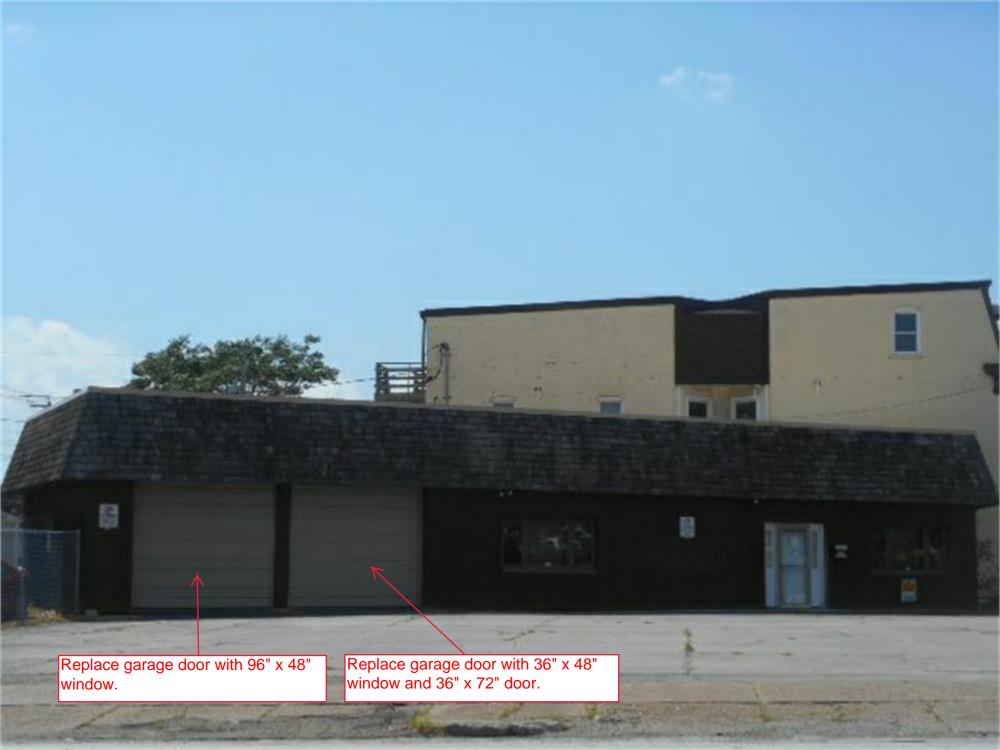

#### COUNCIL CHAMBERS 226 WEST 4TH STREET DAVENPORT, IOWA 52801

- I. Call to Order
  - A. Approval of the June 25, 2018 meeting minutes.
- II. Roll Call
- III. Old Business
- IV. New Business
  - A. Case No. DR18-14: Certificate of Design Approval "DDOD" Downtown Design Overlay District – 429 East 3<sup>rd</sup> Street. New cooler addition. Levi Ritchie with Y&J Properties LLC, petitioner. [Ward 3]
  - B. Case No. DR18-15: Certificate of Design Approval "DDOD" Downtown Design Overlay District 703 West 4<sup>th</sup> Street. Replace garage door with storefront window, add storefront window, replace and add doors. Abdalhadi Matar, petitioner. [Ward 3]
  - C. Case No. DR18-16: Certificate of Design Approval "DDOD" Downtown Design Overlay District – 220 West 5th Street. Tuckpoint mortar and paint south elevation. Connie Rashid, petitioner. [Ward 3]
- V. General Discussion
- VI. Public Comment
- VII. Adjournment
- VIII. Next Board Meeting: