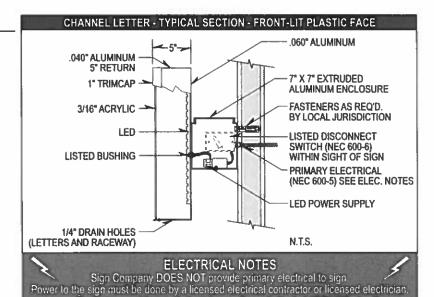

#### III. New Business

Davidson's presence is noted.

 Case No. DR18-13: Certificate of Design Approval – "DDOD" Downtown Design Overlay District – 321 East 2<sup>nd</sup> Street. New wall mounted sign. Johnathon Carstens with Streamline Architects, petitioner. [Ward 3]

Rusnak summarized the staff report. He stated that it is staff's opinion that the design and placement of the sign is consistent with the Downtown Design Guidelines. However, staff is seeking a little more detail on the material of the sign.

The business owner was present to answer questions about the proposed business and sign.

Motion by Slobojan, second by Davidson to approve DR18-13 in accordance with the work write up and renderings. Vote to approval was unanimous by voice vote (9-0).