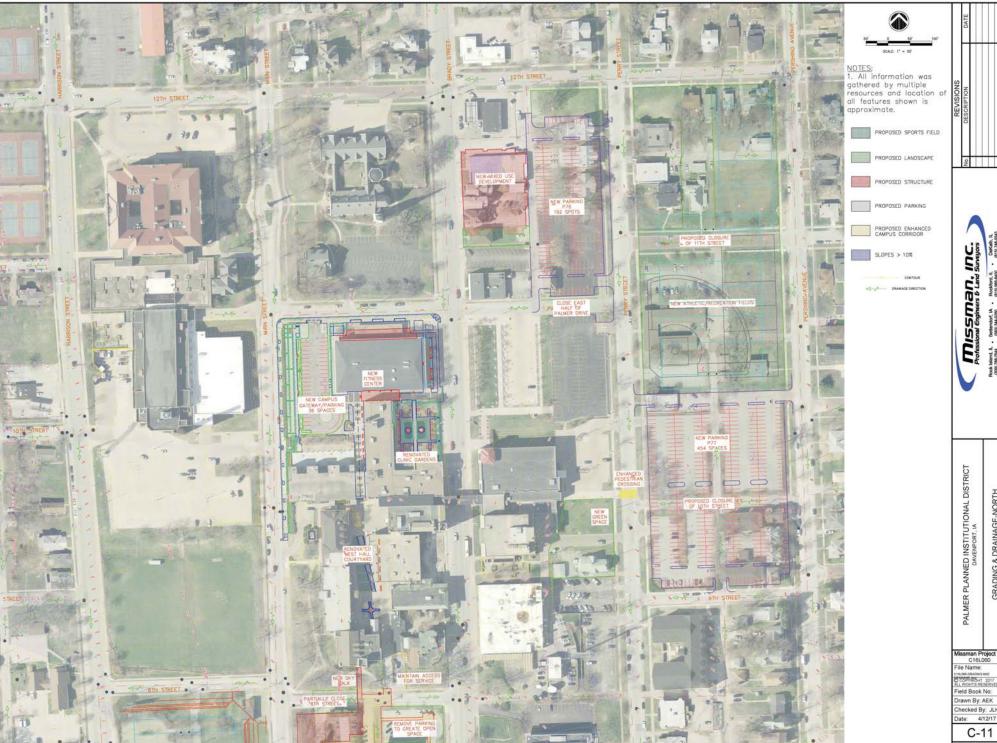

#### Major Elements of the Land Use Plan:

- 1. Campus between Brady Street and Main Street
  - Conversion of the existing parking lot and green space to a practice field.
  - New parking lot west of Halligan-McCabe DeVries funeral home. There would be a net increase of 27 parking spaces.
- 2. Campus between Main Street and Brady Street.
  - Formalizing the improvements being made to the fitness facility and surrounding area.
  - Demolition of the former St. Luke's Hospital and houses to the south and in its place
    construction of new student housing and underground parking for the new student housing
    and existing student housing to the east. The Data Sheet listed a proposed building height of
    50 feet, which is permissible. It appears that the proposed building would not achieve
    consistency with the required 25 foot front yard setback.
  - Vacating and closing a portion of West 7<sup>th</sup> Street to allow an "enhanced campus corridor" from the north to the Vickie Anne Palmer building. Please note that the alley between West 7<sup>th</sup> and West 8<sup>th</sup> Street and Main Street and Brady Street has already been vacated.
- 3. Campus between Brady Street to Perry Street.
  - New mixed use building south of the current gas station located at the corner of Brady Street and East 12<sup>th</sup> Street. The Data Sheet does not identify the proposed building height. It appears that the proposed building would not achieve consistency with the required 25 foot front yard setback.
  - Demolition of four buildings and expansion of the surface parking area south of East 12<sup>th</sup> Street and west of Perry Street. There would be a net increase of 138 parking spaces.
  - Vacating and closing a portion of Palmer Drive between Perry Street and the alley to the west.
- 4. Campus between Perry Street and Pershing Street.
  - Vacating and removing East 11<sup>th</sup> Street between Perry Street and Pershing Street and demolition of nine buildings and in its place passive green space. There would be a decrease of 38 parking spaces.
  - Vacating and closing East 9<sup>th</sup> Street and East 10<sup>th</sup> Street between Perry Street and Pershing Street and the alley in between and demolition of five buildings and in its place construction of a new 454 space surface parking lot. There would be a net increase of 245 parking spaces.

Please note that future street vacations would need to be considered by the Plan and Zoning Commission and approved by the City Council.

The Land Use Plan specifies that "... Any and all properties included within the boundaries of this PID, that do not have proposed future uses specified on the Land Use Plan and/or the Data Sheet may continue to be used as they currently exist and/or permitted under the PID zoning classification. Said properties may also be used for open space proposes in the event of demolition..."