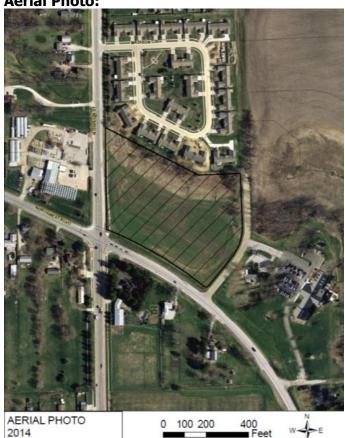

#### and three alleys:

- a. the east west alley north of Locust Street between Ripley and Harrison Streets.
- b. the north-south alley west of Harrison Street between the north line of the east-west alley north of Locust Street and the south line of Pleasant Street, and
- c. the north-south alley west of Harrison Street between the north line of Pleasant Street and the south line of Rogalski Drive.
- ii. Request F17-15 of Build to Suit, Inc. on behalf of O.R.A. for a two (2) lot final plat on 6.82 acres, more or less, located north of Northwest Boulevard between Sturdevant and Division Streets. The proposed addition plats the are developed with the new medical facility. The property is zoned "C-1" Neighborhood Shopping District.

Residential General (RG) - Designates neighborhoods that are mostly residential but include, or are within one-half mile (walking distance) of scattered neighborhood-compatible commercial services, as well as other neighborhood uses like schools, churches, corner stores, etc. generally oriented along Urban Corridors (UC). Neighborhoods are typically designated as a whole. Existing neighborhoods are anticipated to maintain their existing characteristics in terms of land use mix and density, with the exception along edges and transition areas, where higher intensity may be considered.