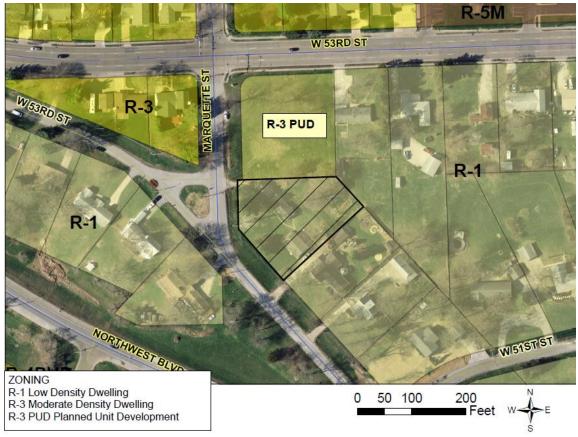

#### A. Old Business

 Case No. REZ17-05: Request of Steven and Merideth Hirsch for the rezoning of 0.65 acre (28,340 sqft), more or less, of real property located at the 5135 Marquette Street (south of West 53rd Street and east of Marquette Street) from R-1 Low Density Dwelling District to R-3 PUD Planned Unit Development to facilitate development of multiple residences; two 2-unit buildings.

# ZONING C-2 General Commercial C-0 Office-Shop R-3 & R-4 Moderate Density Dwelling Sturdevant St R-3 R-3 R-4 ZONING C-0 R-4 ZONING Feet W Fee