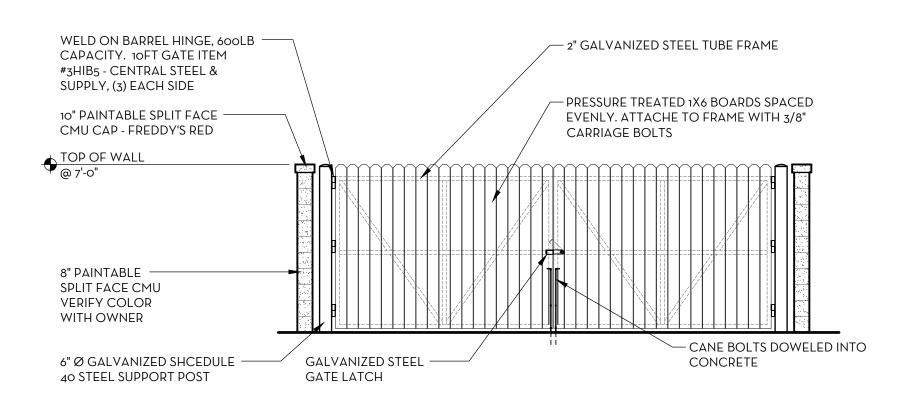

ACCESS) | X | | X | |

GC TO PROVIDE PVC CHASE -REFERENCE PLANS

### **GENERAL NOTES:**

- 1. FLAG POLE: CONCORD INDUSTRIES SPECIFICATIONS
  - EXPOSED HEIGHT : 30'-0" SHAFT DIAMETER: 5" AT BASE -3" AT TOP
  - MAXIMUM WALL THICKNESS (INCH): .125
  - RECOMMENDED FLAG SIZE (FEET): 6 X 10
  - FLAGGED WINDSPEED (MPH): 85
- CONCORD CONTINENTAL CATALOG PART NUMBER : C30050125
- 2. SEE CIVIL PLANS FOR FLAG POLE LOCATION





RAWN BY: JAS APPROVED: SLE JOB DATE: JUNE 30, 2017 JOB NO: <u>17016</u>

> SPONSIBILIT RE

> > ∞ಶ

MENTS CUST, QUIRE FROZEN (MBERLY ROT) IA

G002

S

FREI 902 DAVE





DRAWN BY: <u>JAS</u> JOB DATE: <u>JUNE 30, 2017</u> JOB NO: <u>17016</u>

ЪГ ARCHITECTURAL MAIN LEVEL FLOOR





JOB DATE: <u>JUNE 30, 2017</u>















TRASH ENCLOSURE FLOOR PLAN

SCALE: 1/4" = 1'-0"





TRASH ENCLOSURE EXTERIOR ELEVATION

SCALE: 1/4" = 1'-0"



TRASH ENCLOSURE EXTERIOR ELEVATION

SCALE: 1/4" = 1'-0"



TRASH ENCLOSURE EXTERIOR ELEVATION

SCALE: 1/4" = 1'-0"



TRASH ENCLOSURE EXTERIOR ELEVATION

SCALE: 1/4" = 1'-0"



BAR IS ONE INCH ON OFFICIAL DRAWINGS

IF NOT ONE INCH, ADJUST SCALE ACCORDINGLY

FREDDY'S FROZEN CUSTARD
902 W. KIMBERLY ROAD
DAVENPORT, IA
ARCHITECTURAL
TRASH ENCLOSURE PLAN, EXTERIOR ELEVATIONS

A120

TRASH ENCLOSURE WALL SECTION

SCALE: 1/2" = 1'-0"





DRAWN BY: <u>JAS</u>

APPROVED: <u>SLE</u>

JOB DATE: <u>JUNE</u> 30, 2017

JOB NO: <u>17016</u>

FREDDY'S FROZEN CUSTARD 902 W. KIMBERLY ROAD DAVENPORT, IA
ARCHITECTURAL EXTERIOR ELEVATIONS

DRAWING



DRAWN BY: <u>JAS</u> APPROVED: SLE JOB DATE: <u>JUNE 30, 2017</u> JOB NO: <u>17016</u>

ARCHITECTURAL