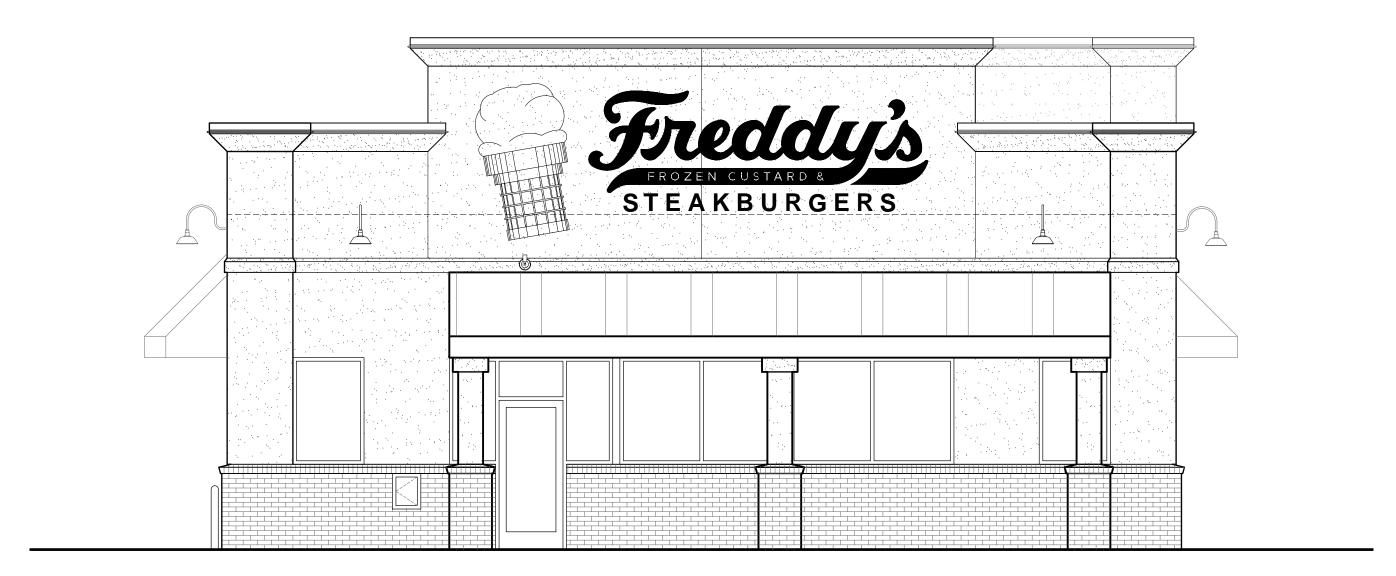

#### **B. New Business**

 Case No. FDP17-05: Request by MLI Real Estate Group, LLC, for a final development plan for a new free-standing restaurant at property located at 902 W Kimberly Road. (Village Shopping Center).

#### Subject:

Case No. REZ17-06: Request of David A. Parochetti dba David A. Parochetti Revocable Trust to remove conditions of City Ordinance 1999-569 on 0.70 acre located at the northwest corner of West Kimberly Road and Sturdevant Street (1616 West Kimberly Road and 3910 Sturdevant Street). The previous development was to be a Schnucks grocery store. Removal of the conditions would allow development of a quick service restaurant.

#### **Introduction:**

Request of David A. Parochetti dba David A. Parochetti Revocable Trust to remove conditions of City Ordinance 1999-569 on 0.70 acre located at the northwest corner of West Kimberly Road and Sturdevant Street (1616 West Kimberly Road and 3910 Sturdevant Street). The previous development was to be a Schnucks grocery store. Removal of the conditions would allow development of a quick service restaurant (Taco Bell).