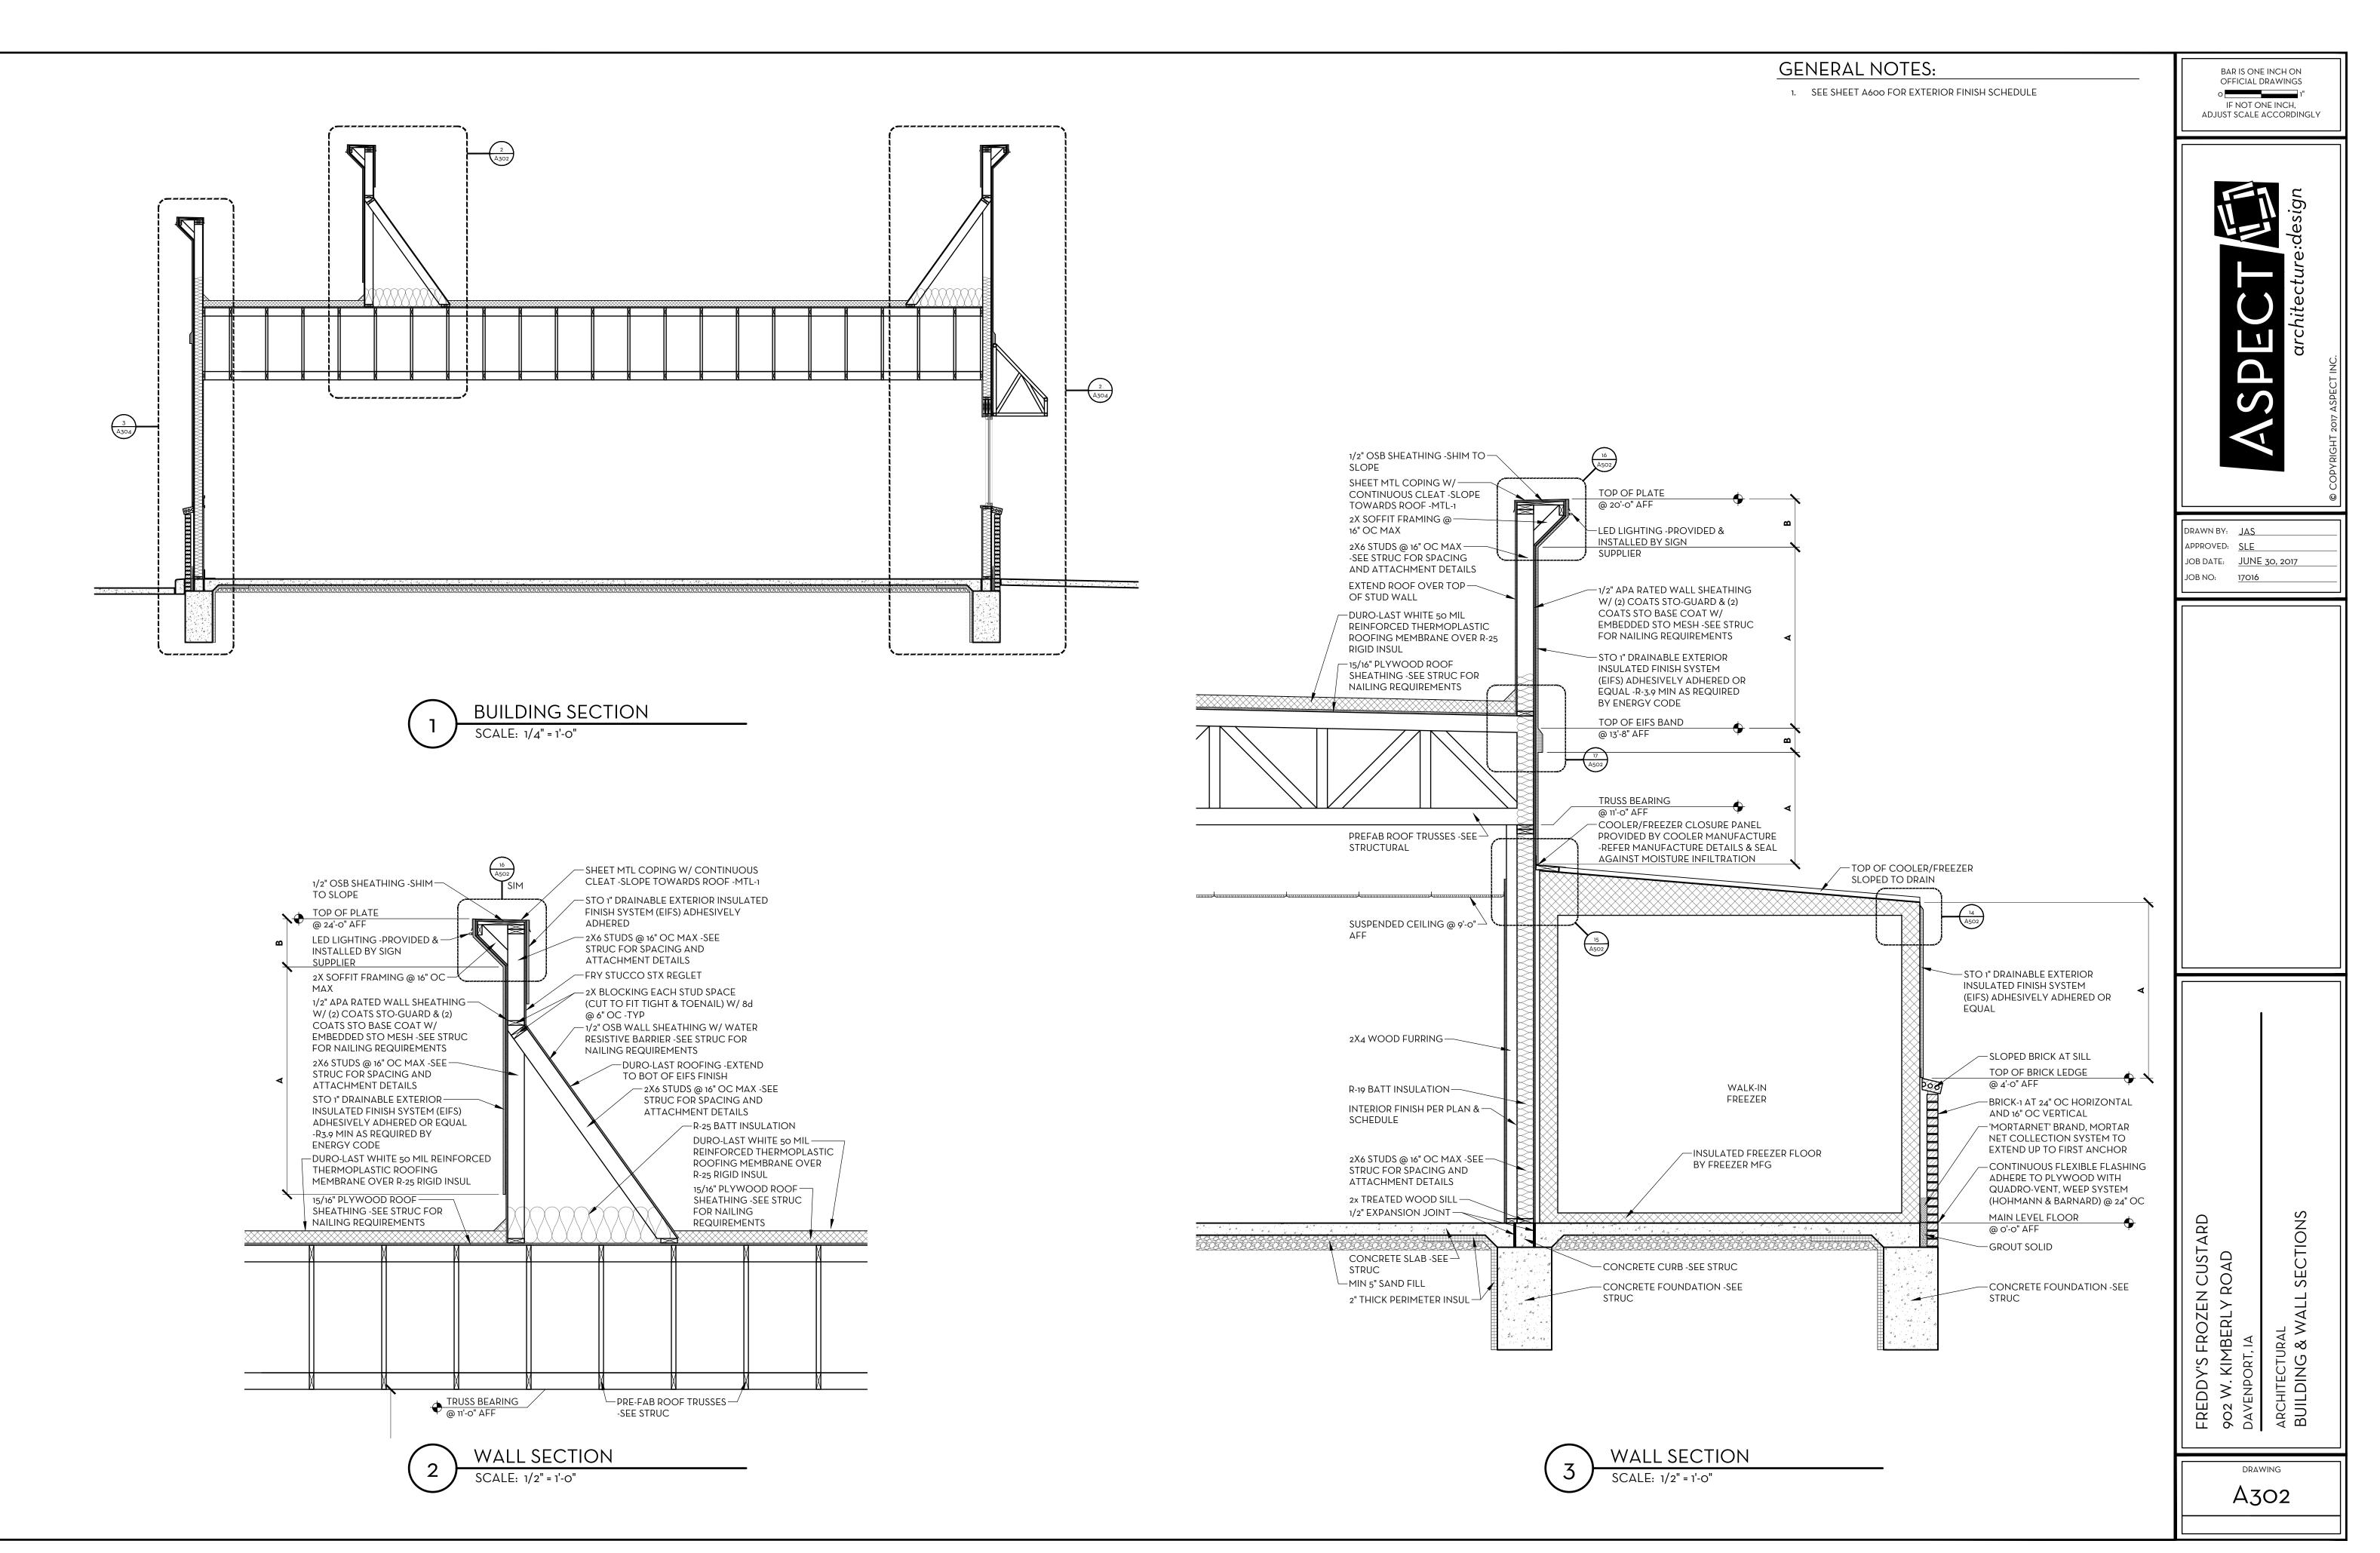

#### **B. New Business**

 Case No. FDP17-05: Request by MLI Real Estate Group, LLC, for a final development plan for a new free-standing restaurant at property located at 902 W Kimberly Road. (Village Shopping Center).