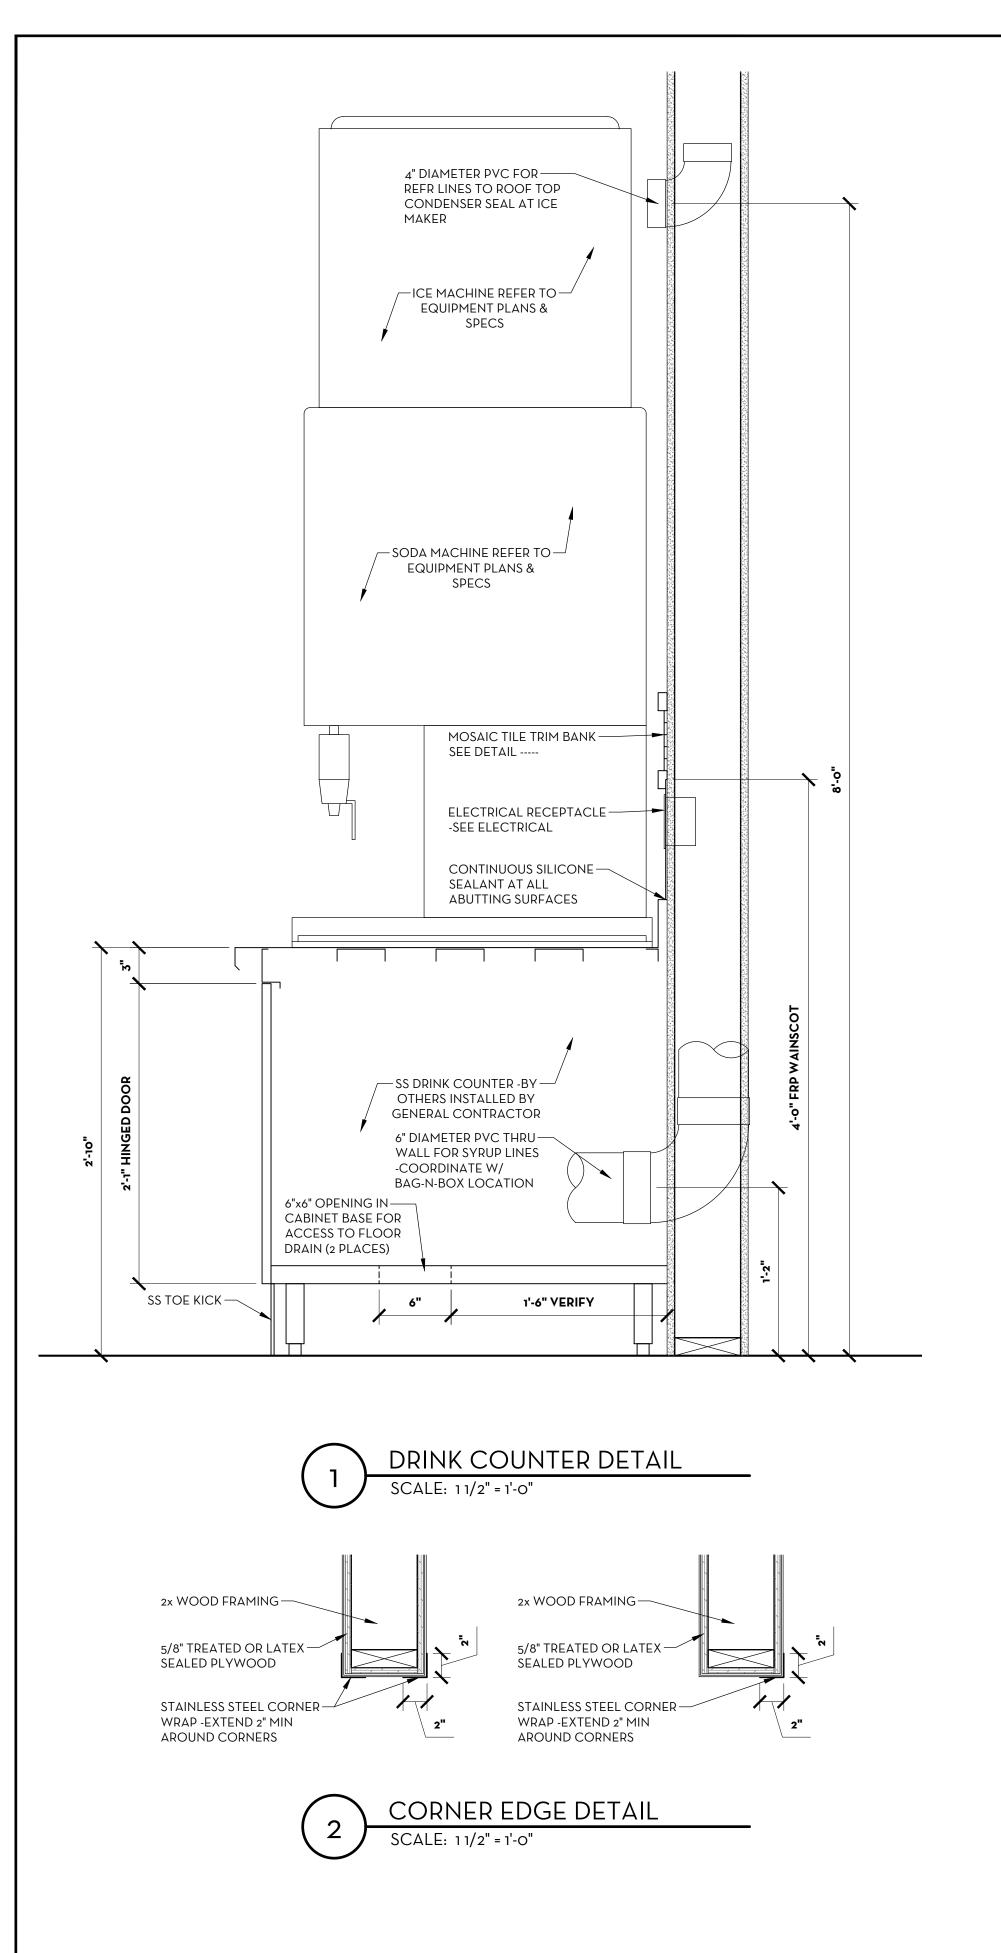

</u> 30, 2017

APPROVED: <u>SLE</u>

A404

& ENLARGED PLAN

ARCHITECTURAL INTERIOR ELEVATIONS



SCALE: 11/2" = 1'-0"







DRIVE-THRU WINDOW JAMB DETAIL SCALE: 11/2" = 1'-0"



VESTIBULE WINDOW HEAD DETAIL



VESTIBULE WINDOW MULLION DETAIL



VESTIBULE WINDOW JAMB DETAIL SCALE: 11/2" = 1'-0"



ALUMINUM WINDOW AND DOOR JAMB DETAIL

BAR IS ONE INCH ON OFFICIAL DRAWINGS IF NOT ONE INCH, ADJUST SCALE ACCORDINGLY



RAWN BY: JAS APPROVED: SLE JOB DATE: <u>JUNE 30, 2017</u> JOB NO: <u>17016</u>

DY'S FROZEN CUSTARD '. KIMBERLY ROAD PORT, IA FREDDY'S 902 W. KIM DAVENPORT,



BAR IS ONE INCH ON OFFICIAL DRAWINGS IF NOT ONE INCH, ADJUST SCALE ACCORDINGLY



RAWN BY: JAS PPROVED: SLE JOB DATE: <u>JUNE 30, 2017</u> JOB NO: <u>17016</u>

S FROZEN CUSTARD MBERLY ROAD 8T, IA CHITECT: TAILS

A502





















DRAWN BY: <u>JAS</u>

APPROVED: <u>SLE</u>

JOB DATE: <u>JUNE 30, 2017</u>

JOB NO: <u>17016</u>

FREDDY'S FROZEN CUSTARD 902 W. KIMBERLY ROAD DAVENPORT, IA

DRAWING A 504

HALF HEIGHT WALL DETAIL

SCALE: 1 1/2" = 1'-0"

| DOOR           | SCHEDU        | JLE               |                      |             |                   |                    |              |                    |                 |                                                                         |
|----------------|---------------|-------------------|----------------------|-------------|-------------------|--------------------|--------------|--------------------|-----------------|-------------------------------------------------------------------------|
| DOOR<br>NUMBER | DOOR SIZE     | DOOR