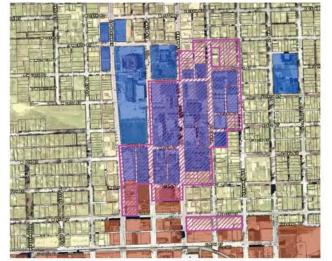

MPUS MASTER PLAN              | MP-1 |
| OVERALL EXISTING CONDITIONS     | C-4  |
| EXISTING CONDITIONS - NORTH     | C-5  |
| EXISTING CONDITIONS - SOUTH     | C-6  |
| POTENTIAL DEMOLITION PROPERTIES | MP-2 |
| SITE AREA AND SOILS - NORTH     | C-7  |
| SITE AREA AND SOILS - SOUTH     | C-8  |
| SITE UTILITY PLAN - NORTH       | C-9  |
| SITE UTILITY PLAN - SOUTH       | C-10 |
| GRADING & DRAINAGE - NORTH      | C-11 |
| GRADING & DRAINAGE - SOUTH      | C-12 |
| DATA SHEET                      | C-13 |
| DATA SHEET 2                    | C-14 |
| PARKING LOADING AND LANDSCAPING | MP-3 |
|                                 |      |

# MISSMAN,

PLANNED INSTITUTIONAL DISTRICT DAVENPORT, IA

COVER SHEET

File Name:

Field Book No: Drawn By: AEK Checked By: JLH Date: 6/26/17

Sheet 1 of 16







#### UTILITY NOTE

THE LOCATIONS OF THOSE BURIED AND ABOVE GROUND UTILITIES SHOWN ARE APPROXIMATE, ARE SHOWN FOR CONTROL OF HIGH BOOM TO MAN, LISE (MLY, MA) ARE MOT TO BE REFERENCED OFF CONTROL FOR WARDER AND THE REFERENCE OFF CONTROL OF WARDER. BY THE WARDER PRESENCE OR ABSENCE OF UTILITIES IS MOT TO BE CONSTRUED BY THE OWNER, BIGNIESS, CONTRACTOR, OR SUBCONTRACTORS TO BE AN ACCURATE AND COMPLETE REPRESENTATION OF UTILITIES THAT MAY OR MY NOT EXIST ON THE CONSTRUCTION SITE. BURIED AND ABOVE GROUND UTILITY LOCATION, IDENTIFICATION, AND ARRINGS ARE THE SOLE RESPONSIBILITY OF THE CONTRACTOR, CREDITION, DISCONSECTION, PROTECTION, EXCHAUNT OF THE MAN AND ABOVE GROUND UTILITY LOCATION, IDENTIFICATION, AND COMPANY AND OWNER, SITE SHATTY, INCLUDENT THE AVIOLANCE OF HAZADOS ASSICUATED WAS AN