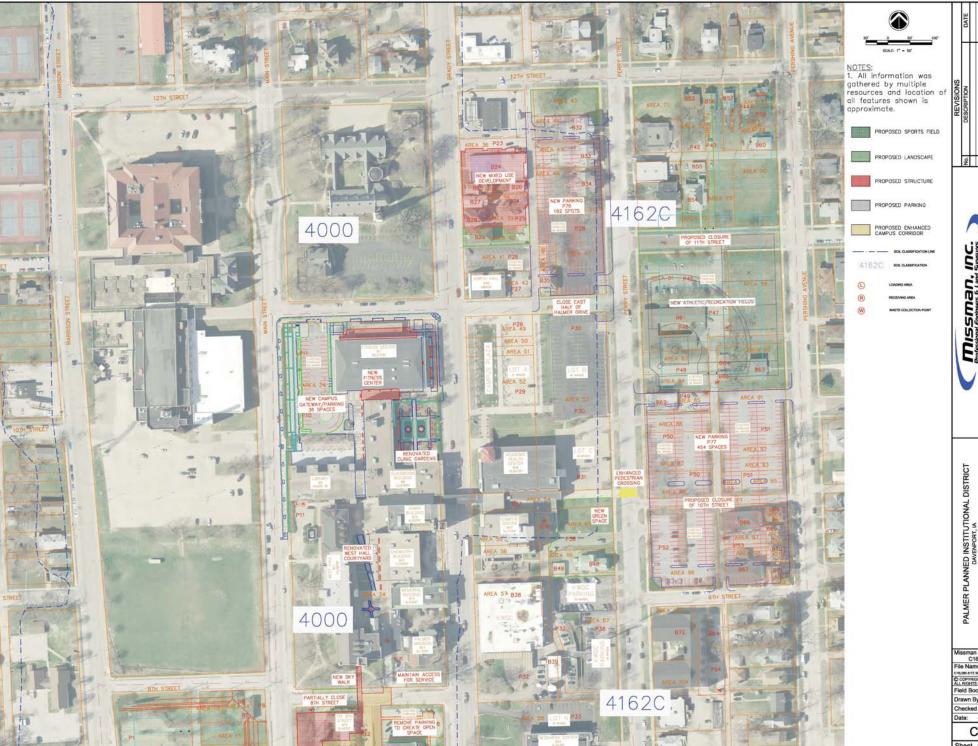

#### Major Elements of the Land Use Plan:

- 1. Campus between Brady Street and Main Street
  - Conversion of the existing parking lot and green space to a practice field.
  - New parking lot west of Halligan-McCabe DeVries funeral home. There would be a net increase of 27 parking spaces.
- 2. Campus between Main Street and Brady Street.
  - Formalizing the improvements being made to the fitness facility and surrounding area.
  - Demolition of the former St. Luke's Hospital and houses to the south and in its place
    construction of new student housing and underground parking for the new student housing
    and existing student housing to the east. The Data Sheet listed a proposed building height of
    50 feet, which is permissible. It appears that the proposed building would not achieve
    consistency with the required 25 foot front yard setback.
  - Vacating and closing a portion of West 7<sup>th</sup> Street to allow an "enhanced campus corridor" from the north to the Vickie Anne Palmer building. Please note that the alley between West 7<sup>th</sup> and West 8<sup>th</sup> Street and Main Street and Brady Street has already been vacated.
- 3. Campus between Brady Street to Perry Street.
  - New mixed use building south of the current gas station located at the corner of Brady Street and East 12<sup>th</sup> Street. The Data Sheet does not identify the proposed building height. It appears that the proposed building would not achieve consistency with the required 25 foot front yard setback.
  - Demolition of four buildings and expansion of the surface parking area south of East 12<sup>th</sup> Street and west of Perry Street. There would be a net increase of 138 parking spaces.
  - Vacating and closing a portion of Palmer Drive between Perry Street and the alley to the west.
- 4. Campus between Perry Street and Pershing Street.
  - Vacating and removing East 11<sup>th</sup> Street between Perry Street and Pershing Street and demolition of nine buildings and in its place passive green space. There would be a decrease of 38 parking spaces.
  - Vacating and closing East 9<sup>th</sup> Street and East 10<sup>th</sup> Street between Perry Street and Pershing Street and the alley in between and demolition of five buildings and in its place construction of a new 454 space surface parking lot. There would be a net increase of 245 parking spaces.

Please note that future street vacations would need to be considered by the Plan and Zoning Commission and approved by the City Council.

The Land Use Plan specifies that "... Any and all properties included within the boundaries of this PID, that do not have proposed future uses specified on the Land Use Plan and/or the Data Sheet may continue to be used as they currently exist and/or permitted under the PID zoning classification. Said properties may also be used for open space proposes in the event of demolition..."

On July 11, 2017 the Historic Preservation approved the demolition of the 12 historic properties. 11 of the 12 were approved contingent upon the approval of the "PID" Planned Intuitional District. The demolition of the former St. Luke's Hospital was approved without any contingencies. There are three buildings listed on the National Register of Historic Places that are not specified on the Land Use Plan or Data Sheet: 732 Brady Street – Argyle Flats, 702 Perry Street - Nicholas J.Kuhnen House and 1117 Perry Street – Eight Gables. While approval of the PID would not supplant review authority of the Historic Preservation Commission, staff is concerned about the potential loss of individually significant historic properties. Although not historic, 748 Main Street – former gas station is not identified on the Land Use Plan.

The landscape plan shows significant greening along public streets and campus edge treatments.