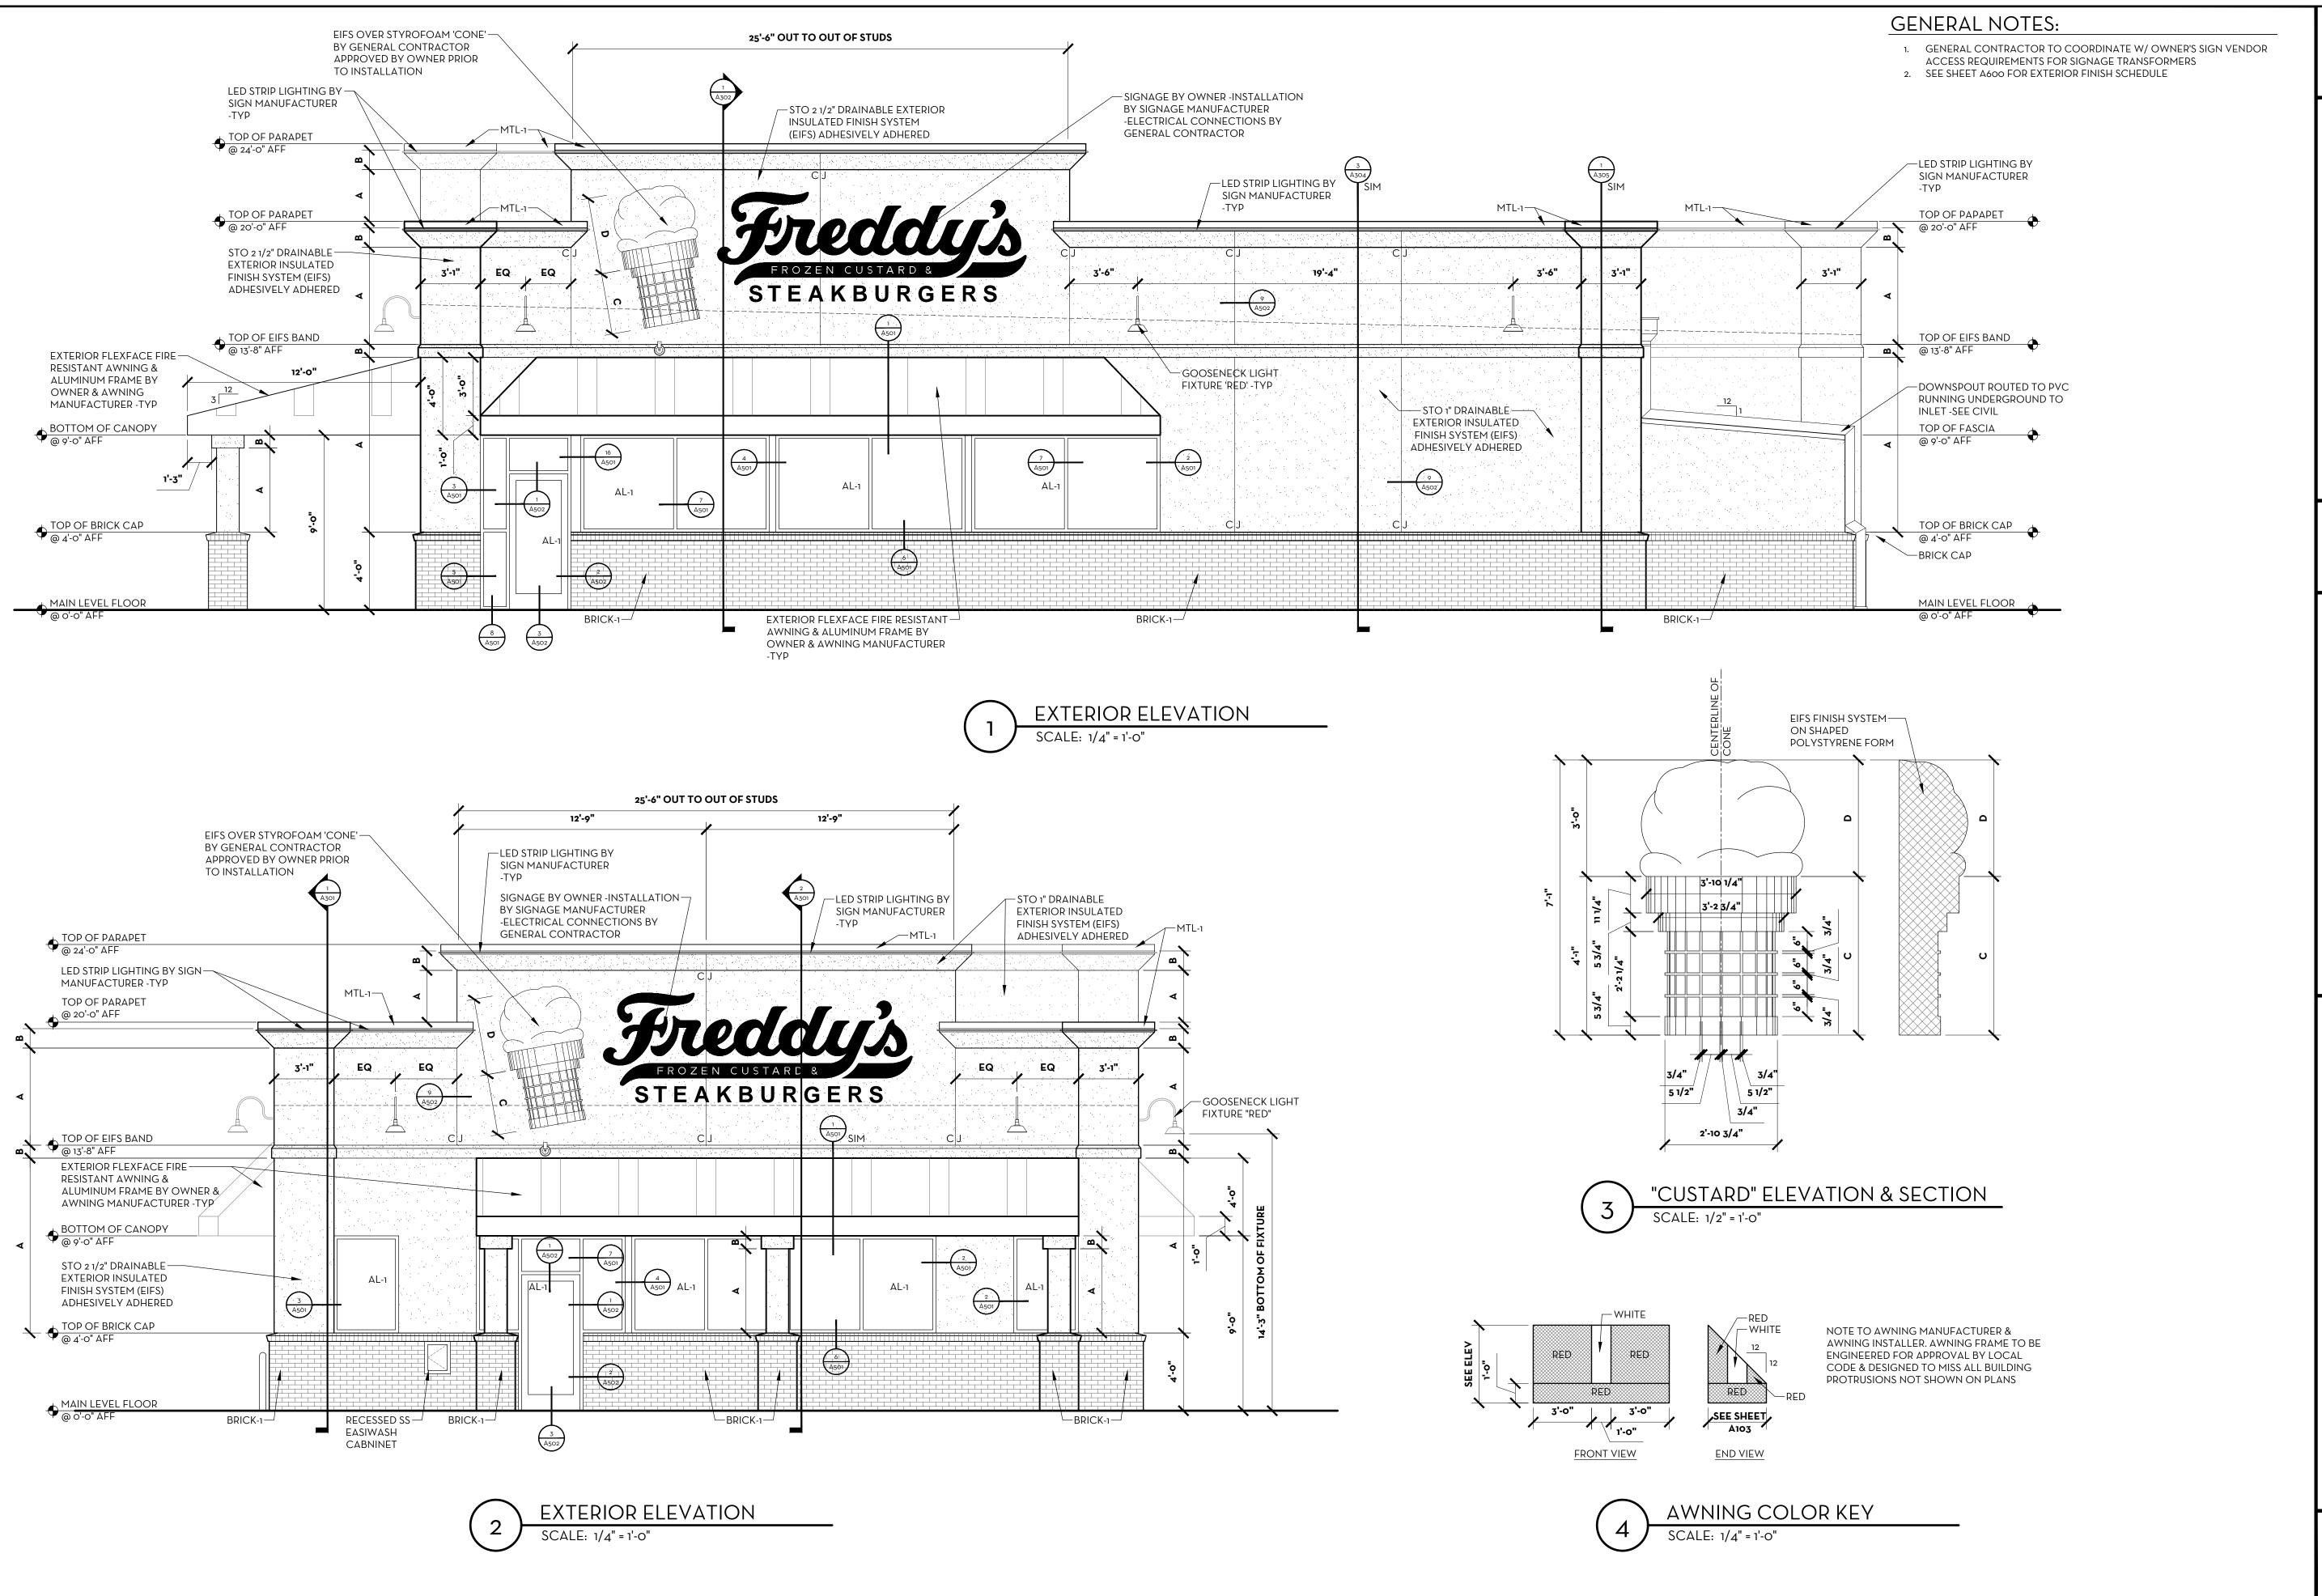

#### PALMER COLLEGE OF CHIROPRACTIC

1000 Brady Street Davenport, IA 52803 (563)-884-5653

STUDIO 483

### INDEX OF SHEETS

| INDEX OF SHEETS                 |      |
|---------------------------------|------|
| COVER SHEET                     | C-0  |
| OVERALL LAND USE PLAN           | C-1  |
| LAND USE PLAN - NORTH           | C-2  |
| LAND USE PLAN - SOUTH           | C-3  |
| CAMPUS MASTER PLAN              | MP-1 |
| OVERALL EXISTING CONDITIONS     | C-4  |
| EXISTING CONDITIONS - NORTH     | C-5  |
| EXISTING CONDITIONS - SOUTH     | C-6  |
| POTENTIAL DEMOLITION PROPERTIES | MP-2 |
| SITE AREA AND SOILS - NORTH     | C-7  |
| SITE AREA AND SOILS - SOUTH     | C-8  |
| SITE UTILITY PLAN - NORTH       | C-9  |
| SITE UTILITY PLAN - SOUTH       | C-10 |
| GRADING & DRAINAGE - NORTH      | C-11 |
| GRADING & DRAINAGE - SOUTH      | C-12 |
| DATA SHEET                      | C-13 |
| DATA SHEET 2                    | C-14 |
| PARKING LOADING AND LANDSCAPING | MP-3 |
|                                 |      |

# MISSMAN,

PLANNED INSTITUTIONAL DISTRICT DAVENPORT, IA

COVER SHEET

File Name:

Field Book No: Drawn By: AEK Checked By: JLH Date: 6/26/17

Sheet 1 of 16