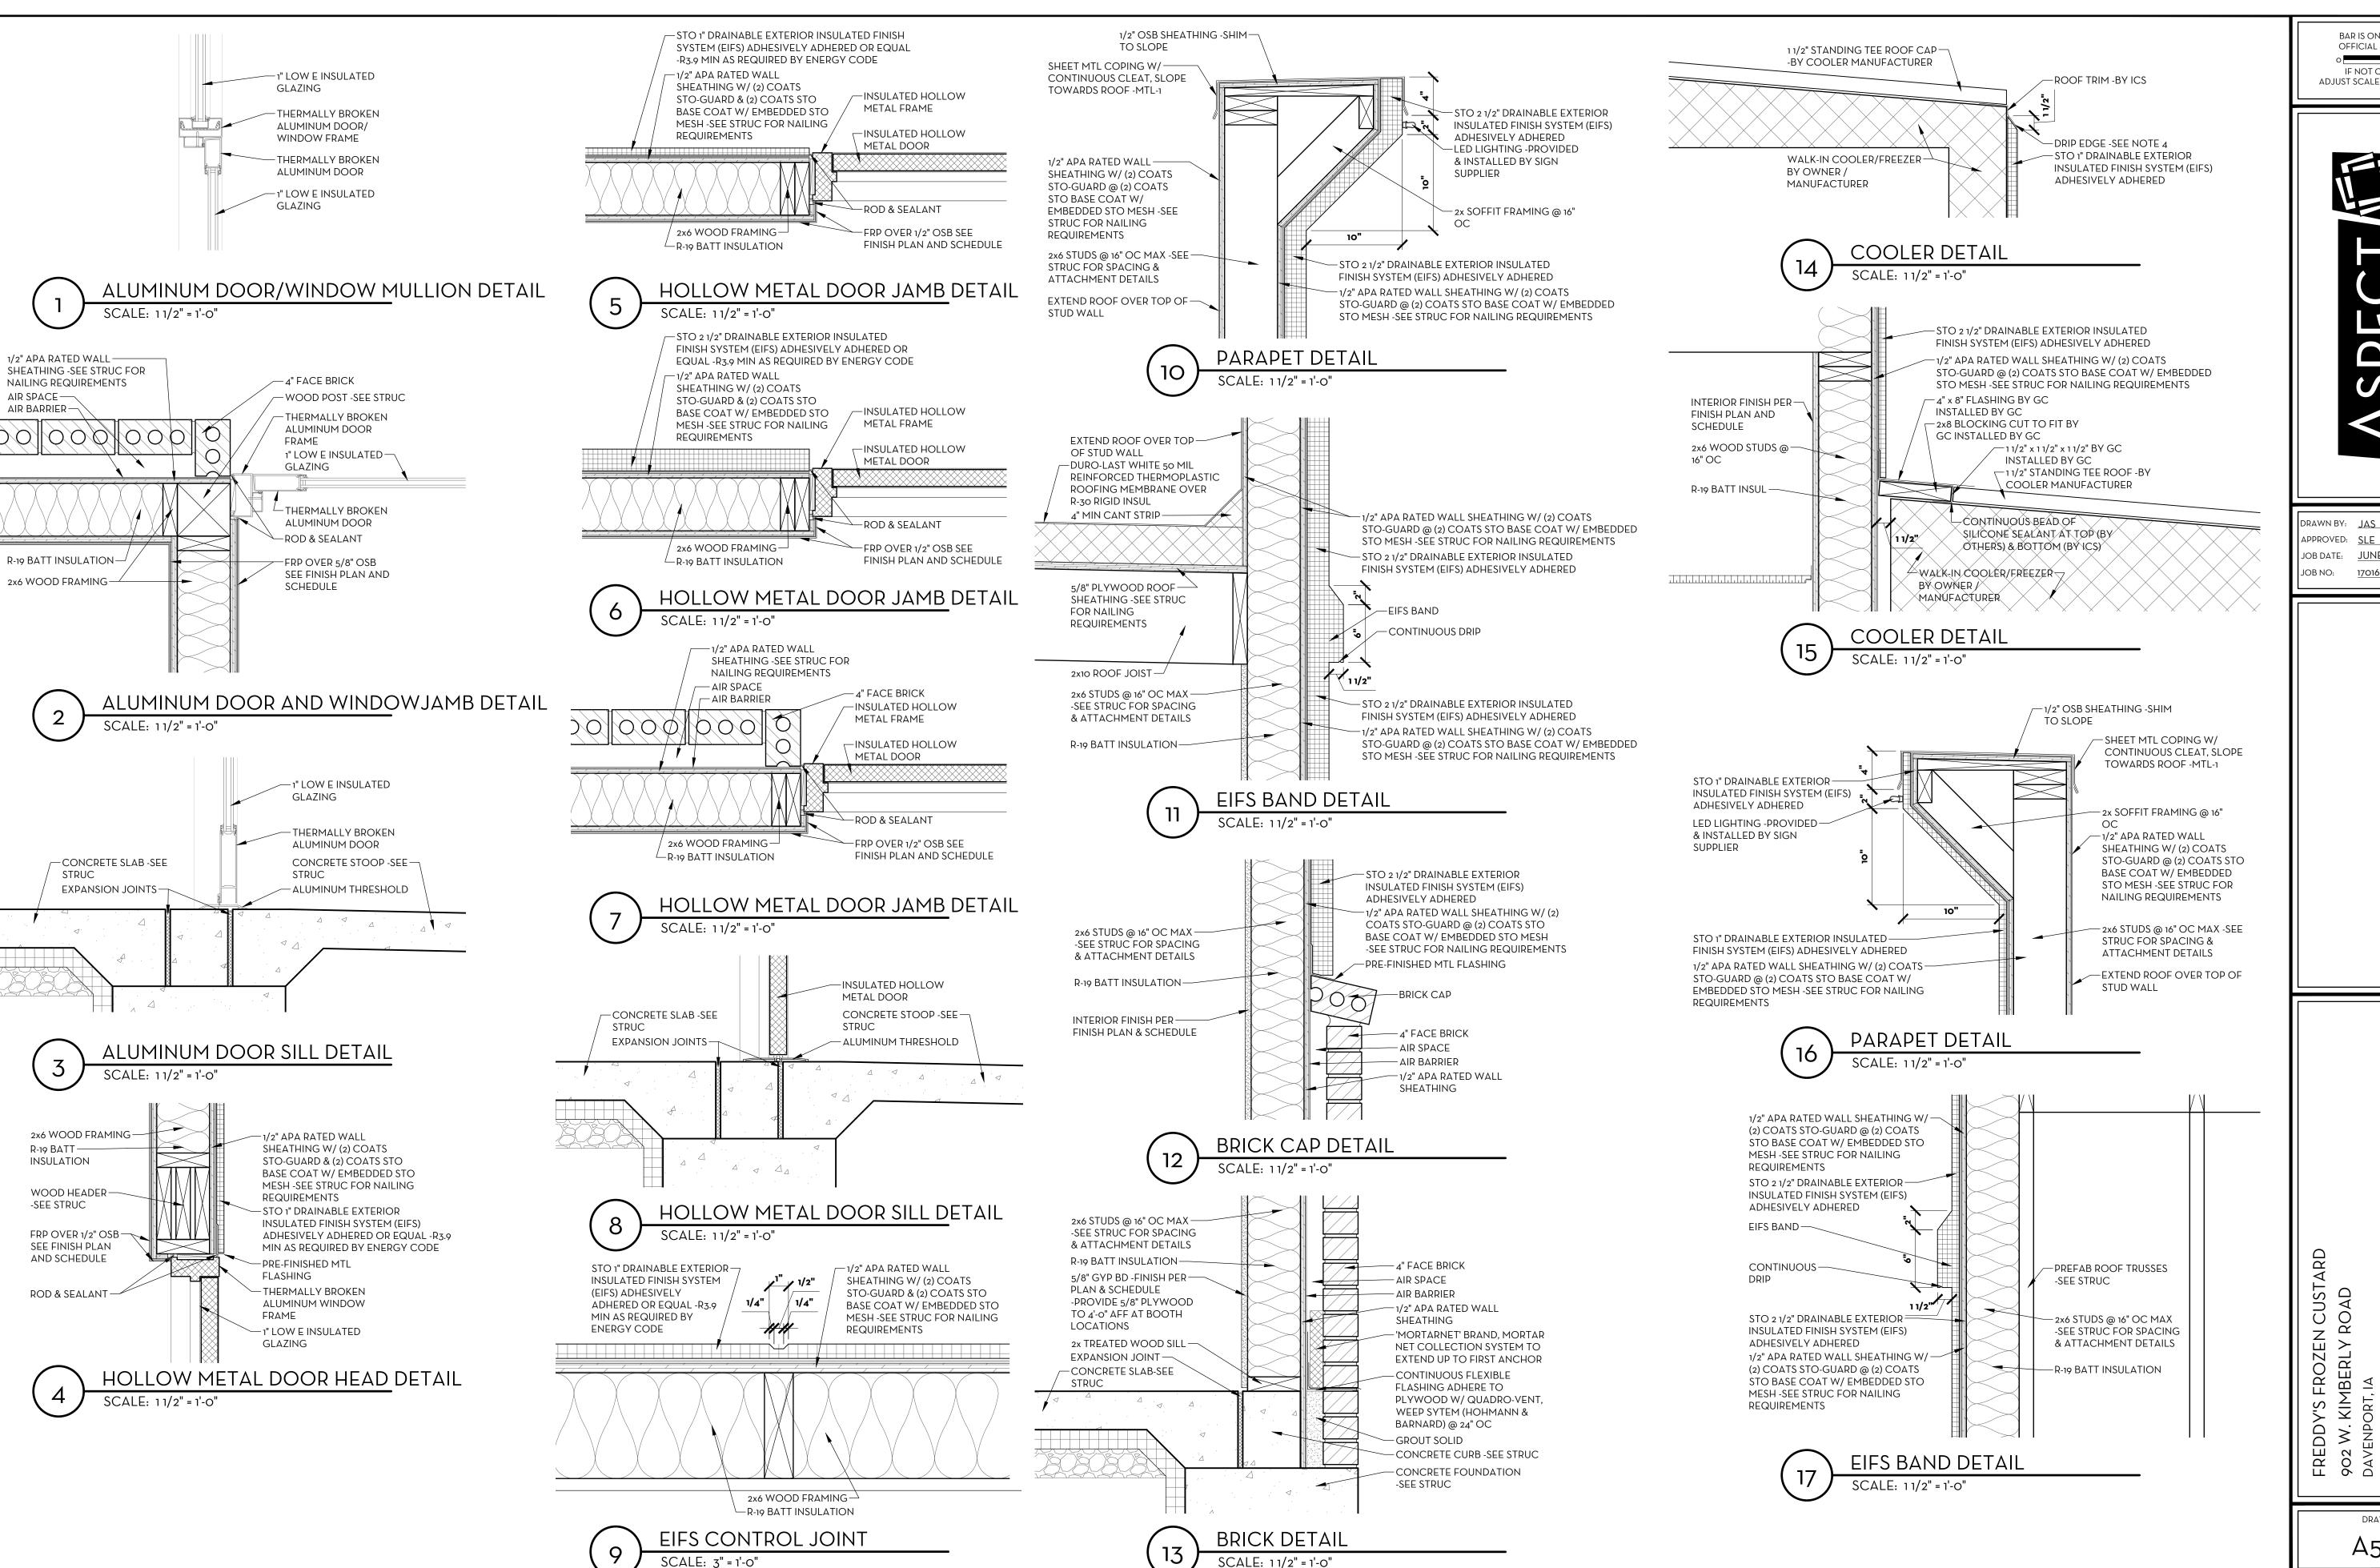

NET PLAN

FREDDY'S FROZEN CUSTARD 902 W. KIMBERLY ROAD DAVENPORT, IA

DRAWING

BAR IS ONE INCH ON OFFICIAL DRAWINGS

O IF NOT ONE INCH,
ADJUST SCALE ACCORDINGLY

DRAWN BY: <u>JAS</u>

JOB NO: <u>17016</u>

JOB DATE: <u>JUNE</u> 30, 2017

APPROVED: <u>SLE</u>

A404

& ENLARGED PLAN

ARCHITECTURAL INTERIOR ELEVATIONS



SCALE: 11/2" = 1'-0"







DRIVE-THRU WINDOW JAMB DETAIL SCALE: 11/2" = 1'-0"



VESTIBULE WINDOW HEAD DETAIL



VESTIBULE WINDOW MULLION DETAIL



VESTIBULE WINDOW JAMB DETAIL SCALE: 11/2" = 1'-0"



ALUMINUM WINDOW AND DOOR JAMB DETAIL

BAR IS ONE INCH ON OFFICIAL DRAWINGS IF NOT ONE INCH, ADJUST SCALE ACCORDINGLY



RAWN BY: JAS APPROVED: SLE JOB DATE: <u>JUNE 30, 2017</u> JOB NO: <u>17016</u>

DY'S FROZEN CUSTARD '. KIMBERLY ROAD PORT, IA FREDDY'S 902 W. KIM DAVENPORT,



BAR IS ONE INCH ON OFFICIAL DRAWINGS IF NOT ONE INCH, ADJUST SCALE ACCORDINGLY



RAWN BY: JAS PPROVED: SLE JOB DATE: <u>JUNE 30, 2017</u> JOB NO: <u>17016</u>

S FROZEN CUSTARD MBERLY ROAD 8T, IA CHITECT: TAILS

A502





















DRAWN BY: <u>JAS</u>

APPROVED: <u>SLE</u>

JOB DATE: <u>JUNE 30, 2017</u>

JOB NO: <u>17016</u>

FREDDY'S FROZEN CUSTARD 902 W. KIMBERLY ROAD DAVENPORT, IA

DRAWING A 504

HALF HEIGHT WALL DETAIL

SCALE: 1 1/2" = 1'-0"

| DOOR           | SCHEDU        | JLE               |                      |             |                   |                    |              |                    |                 |                                                                         |
|----------------|---------------|-------------------|----------------------|