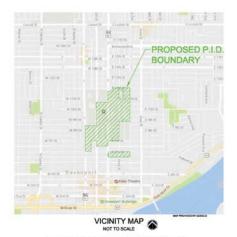

#### I. New Business

- A. Case No. REZ17-06: Request of David A. Parochetti dba David A. Parochetti Revocable Trust to remove conditions of City Ordinance 1999-569 on 0.70 acre located at the northwest corner of West Kimberly Road and Sturdevant Street (1616 West Kimberly Road and 3910 Sturdevant Street). The previous development was to be a Schnucks grocery store. Removal of the conditions would allow development of a quick service restaurant.
- B. Case No. REZ17-08: Request of Aaron Christopher on behalf of Palmer College of Chiropractic to rezone 38.65 acres, more or less, generally located between Harrison Street and Pershing Avenue and between East 12th and 5th Streets from: "R-4" Moderate Density Dwelling District, "R-6M" High Density Dwelling District, "C-0" Office-Shop District, "C-1" Neighborhood Commercial District, "C-2" General Commercial District, "C-4" Central Business District and "M-1" Light Industrial District to "PID" Planned Institutional District

#### Subject:

Case No. REZ17-08: Request of Aaron Christopher on behalf of Palmer College of Chiropractic to rezone 38.65 acres, more or less, generally located between Harrison Street and Pershing Avenue and between East 12th and 5th Streets from: "R-4" Moderate Density Dwelling District, "R-6M" High Density Dwelling District, "C-0" Office-Shop District, "C-1" Neighborhood Commercial District, "C-2" General Commercial District, "C-4" Central Business District and "M-1" Light Industrial District to "PID" Planned Institutional District

#### **Introduction:**

Case No. REZ17-08: Request of Studio 483 Architects on behalf of Palmer College of Chiropractic to rezone 38.65 acres, more or less, generally located between Harrison Street and Pershing Avenue and between East 12th and 5th Streets from: "R-4" Moderate Density Dwelling District, "R-6M" High Density Dwelling District, "C-0" Office-Shop District, "C-1" Neighborhood Commercial District, "C-2" General Commercial District, "C-4" Central Business District and "M-1" Light Industrial District to "PID" Planned Institutional District.