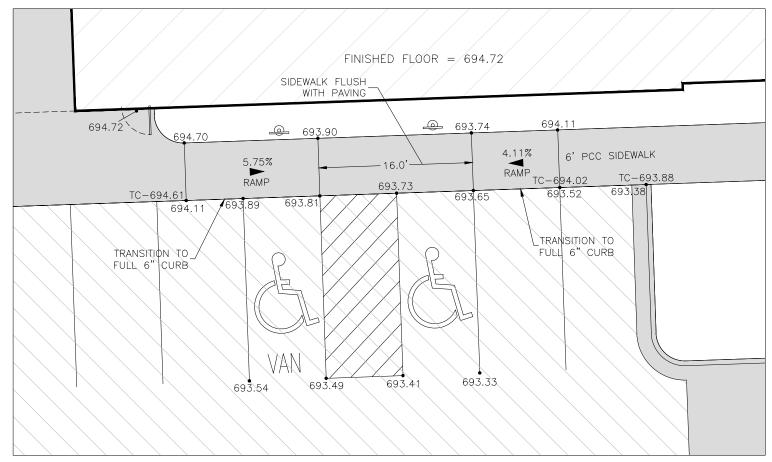

#### **B. New Business**

 Case No. FDP17-05: Request by MLI Real Estate Group, LLC, for a final development plan for a new free-standing restaurant at property located at 902 W Kimberly Road. (Village Shopping Center).

#### **Technical Review:**

<u>Streets</u>. The property is located at the northqwest intersection of West Kimberly Road and Sturdevant Street. Access would be from the easternmost shared driveway point on Kimberly Road and a new proposed access across from the northerly dental office driveway.