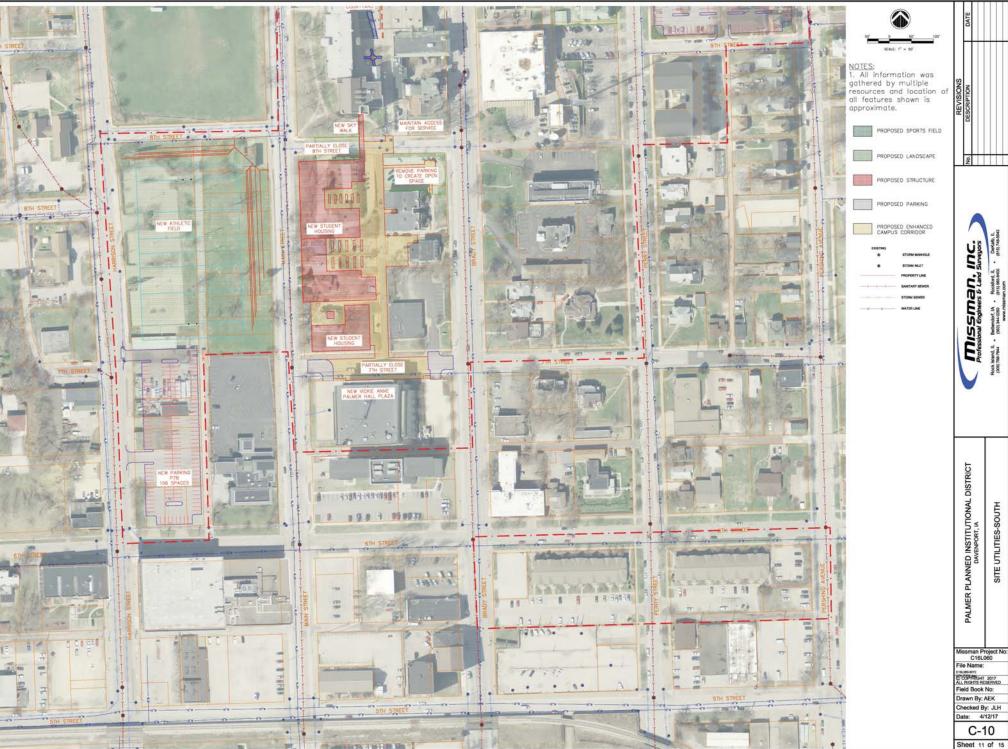

#### Major Elements of the Land Use Plan:

- 1. Campus between Brady Street and Main Street
  - Conversion of the existing parking lot and green space to a practice field.
  - New parking lot west of Halligan-McCabe DeVries funeral home. There would be a net increase of 27 parking spaces.
- 2. Campus between Main Street and Brady Street.
  - Formalizing the improvements being made to the fitness facility and surrounding area.
  - Demolition of the former St. Luke's Hospital and houses to the south and in its place
    construction of new student housing and underground parking for the new student housing
    and existing student housing to the east. The Data Sheet listed a proposed building height of
    50 feet, which is permissible. It appears that the proposed building would not achieve
    consistency with the required 25 foot front yard setback.
  - Vacating and closing a portion of West 7<sup>th</sup> Street to allow an "enhanced campus corridor" from the north to the Vickie Anne Palmer building. Please note that the alley between West 7<sup>th</sup> and West 8<sup>th</sup> Street and Main Street and Brady Street has already been vacated.
- 3. Campus between Brady Street to Perry Street.
  - New mixed use building south of the current gas station located at the corner of Brady Street and East 12<sup>th</sup> Street. The Data Sheet does not identify the proposed building height. It appears that the proposed building would not achieve consistency with the required 25 foot front yard setback.
  - Demolition of four buildings and expansion of the surface parking area south of East 12<sup>th</sup> Street and west of Perry Street. There would be a net increase of 138 parking spaces.
  - Vacating and closing a portion of Palmer Drive between Perry Street and the alley to the west.
- 4. Campus between Perry Street and Pershing Street.
  - Vacating and removing East 11<sup>th</sup> Street between Perry Street and Pershing Street and demolition of nine buildings and in its place passive green space. There would be a decrease of 38 parking spaces.
  - Vacating and closing East 9<sup>th</sup> Street and East 10<sup>th</sup> Street between Perry Street and Pershing Street and the alley in between and demolition of five buildings and in its place construction of a new 454 space surface parking lot. There would be a net increase of 245 parking spaces.

Please note that future street vacations would need to be considered by the Plan and Zoning Commission and approved by the City Council.

The Land Use Plan specifies that "... Any and all properties included within the boundaries of this PID, that do not have proposed future uses specified on the Land Use Plan and/or the Data Sheet may continue to be used as they currently exist and/or permitted under the PID zoning classification. Said properties may also be used for open space proposes in the event of demolition..."

On July 11, 2017 the Historic Preservation approved the demolition of the 12 historic properties. 11 of the 12 were approved contingent upon the approval of the "PID" Planned Intuitional District. The demolition of the former St. Luke's Hospital was approved without any contingencies. There are three buildings listed on the National Register of Historic Places that are not specified on the Land Use Plan or Data Sheet: 732 Brady Street – Argyle Flats, 702 Perry Street - Nicholas J.Kuhnen House and 1117 Perry Street – Eight Gables. While approval of the PID would not supplant review authority of the Historic Preservation Commission, staff is concerned about the potential loss of individually significant historic properties. Although not historic, 748 Main Street – former gas station is not identified on the Land Use Plan.

The landscape plan shows significant greening along public streets and campus edge treatments.