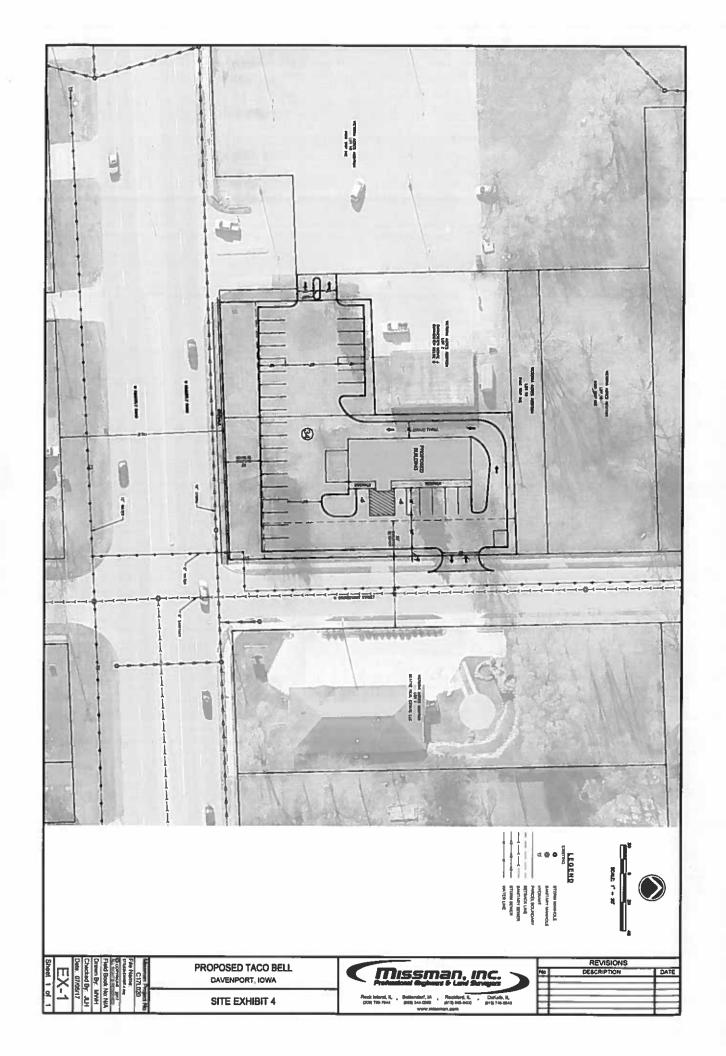

#### **Introduction:**

Request of David A. Parochetti dba David A. Parochetti Revocable Trust to remove conditions of City Ordinance 1999-569 on 0.70 acre located at the northwest corner of West Kimberly Road and Sturdevant Street (1616 West Kimberly Road and 3910 Sturdevant Street). The previous development was to be a Schnucks grocery store. Removal of the conditions would allow development of a quick service restaurant (Taco Bell).

#### **Technical Review:**

<u>Streets</u>. The property is located at the northqwest intersection of West Kimberly Road and Sturdevant Street. Access would be from the easternmost shared driveway point on Kimberly Road and a new proposed access across from the northerly dental office driveway.

#### Public Input:

The neighborhood meeting was held July 6<sup>th</sup>. Concerns raised at the neighborhood meeting dealt with traffic on Sturdevant Street, access points, stacking distances, lighting and both storm and sanitary sewers. A public hearing before the Plan and Zoning Commission is scheduled for August 1st. Notices were sent to the nine (9) owners of property within 200 feet.