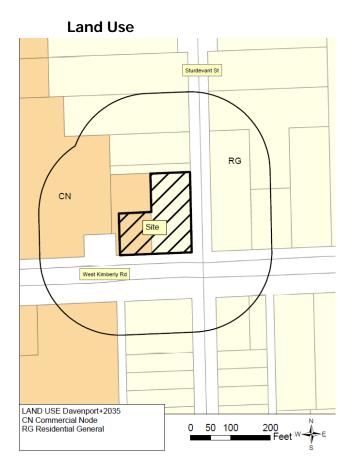

#### **Comprehensive Plan:**

Within Existing Urban Service Area: Yes

Within Urban Service Boundary +2035: Yes

Future Land Use Designation: *Residential General (RG)* - Designates neighborhoods that are mostly residential but include, or are within one-half mile (walking distance) of scattered neighborhood-compatible commercial services, as well as other neighborhood uses like schools, churches, corner stores, etc. generally oriented along Urban Corridors (UC). Neighborhoods are typically designated as a whole. Existing neighborhoods are anticipated to maintain their existing characteristics in terms of land use mix and density, with the exception along edges and transition areas, where higher intensity may be considered.

Commercial Node (CN) – Clusters of generally more intense uses found either along existing Urban Corridors or along or at the intersection of major streets in newly developed areas. CN areas may contain commercial uses somewhat more intense than uses found elsewhere on Urban Corridors, as well as higher density residential uses and office and service businesses. CN should serve a population of about 5000 people within 1/2 mile. Ideally, CN areas should be architecturally integrated, and designed to serve all modes of transportation. Pedestrian connections to the neighborhoods they serve are important. Therefore, master planning and customized zoning provisions for new CN areas should occur before development or redevelopment occurs.