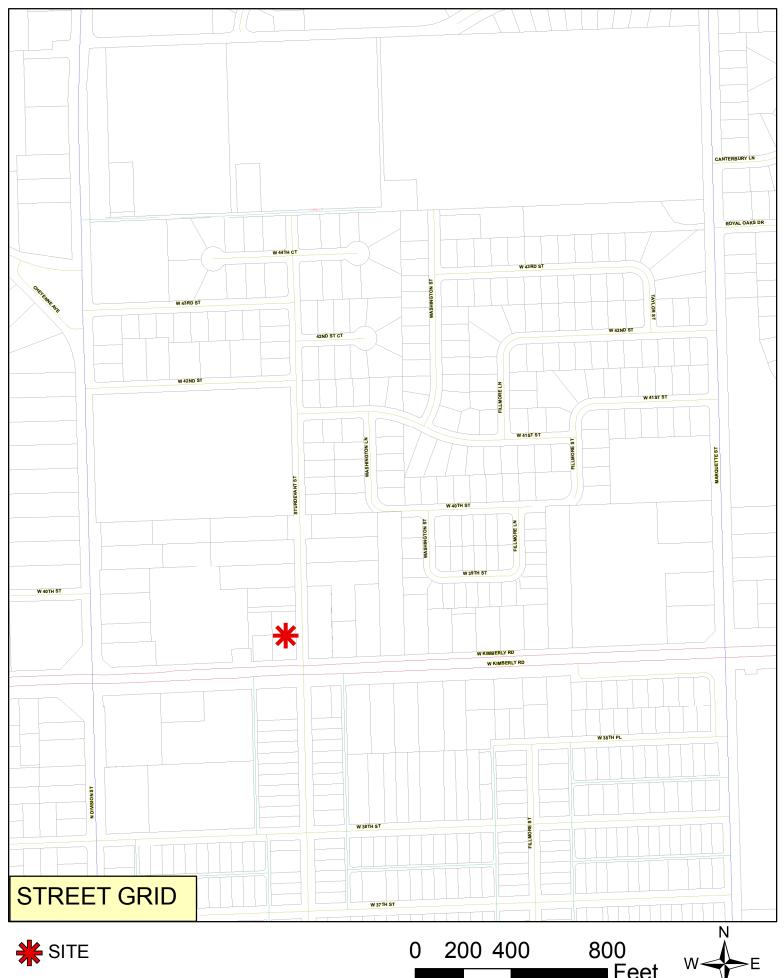

#### Subject:

Case No. REZ17-06: Request of David A. Parochetti dba David A. Parochetti Revocable Trust to remove conditions of City Ordinance 1999-569 on 0.70 acre located at the northwest corner of West Kimberly Road and Sturdevant Street (1616 West Kimberly Road and 3910 Sturdevant Street). The previous development was to be a Schnucks grocery store. Removal of the conditions would allow development of a quick service restaurant.

#### **Introduction:**

Request of David A. Parochetti dba David A. Parochetti Revocable Trust to remove conditions of City Ordinance 1999-569 on 0.70 acre located at the northwest corner of West Kimberly Road and Sturdevant Street (1616 West Kimberly Road and 3910 Sturdevant Street). The previous development was to be a Schnucks grocery store. Removal of the conditions would allow development of a quick service restaurant (Taco Bell).

#### Zoning:

The property is currently zoned "C-2" General Commercial District; rezoned from "R-3" by City Ordinance 1999-569 in preparation for a Schnucks market development. The "C-2" district allows the restaurant as a permitted use. It is the conditions of the specific ordinance rezoning the property that are of concern to the applicant.

#### **Technical Review:**

<u>Streets</u>. The property is located at the northqwest intersection of West Kimberly Road and Sturdevant Street. Access would be from the easternmost shared driveway point on Kimberly Road and a new proposed access across from the northerly dental office driveway.