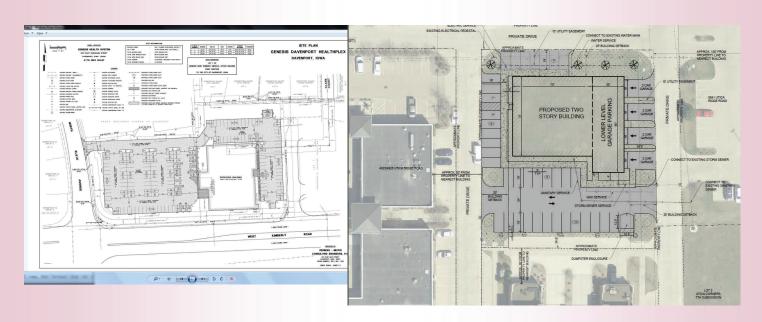

#### **B. New Business**

 Case No. FDP17-05: Request by MLI Real Estate Group, LLC, for a final development plan for a new free-standing restaurant at property located at 902 W Kimberly Road. (Village Shopping Center).