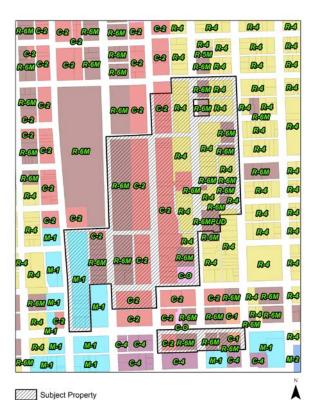

#### Subject:

Case No. REZ17-08: Request of Aaron Christopher on behalf of Palmer College of Chiropractic to rezone 38.65 acres, more or less, generally located between Harrison Street and Pershing Avenue and between East 12th and 5th Streets from: "R-4" Moderate Density Dwelling District, "R-6M" High Density Dwelling District, "C-0" Office-Shop District, "C-1" Neighborhood Commercial District, "C-2" General Commercial District, "C-4" Central Business District and "M-1" Light Industrial District to "PID" Planned Institutional District

#### **Introduction:**

Case No. REZ17-08: Request of Studio 483 Architects on behalf of Palmer College of Chiropractic to rezone 38.65 acres, more or less, generally located between Harrison Street and Pershing Avenue and between East 12th and 5th Streets from: "R-4" Moderate Density Dwelling District, "R-6M" High Density Dwelling District, "C-0" Office-Shop District, "C-1" Neighborhood Commercial District, "C-2" General Commercial District, "C-4" Central Business District and "M-1" Light Industrial District to "PID" Planned Institutional District.

Notably, the proposed rezoning contains 39 acres. As such, Palmer Chiropractic College is not compelled to rezone the property. However, Palmer Chiropractic College was encouraged to consider the Planned Industrial District when it requested the Historic Preservation Commission to allow the demolition of 12 historic properties.