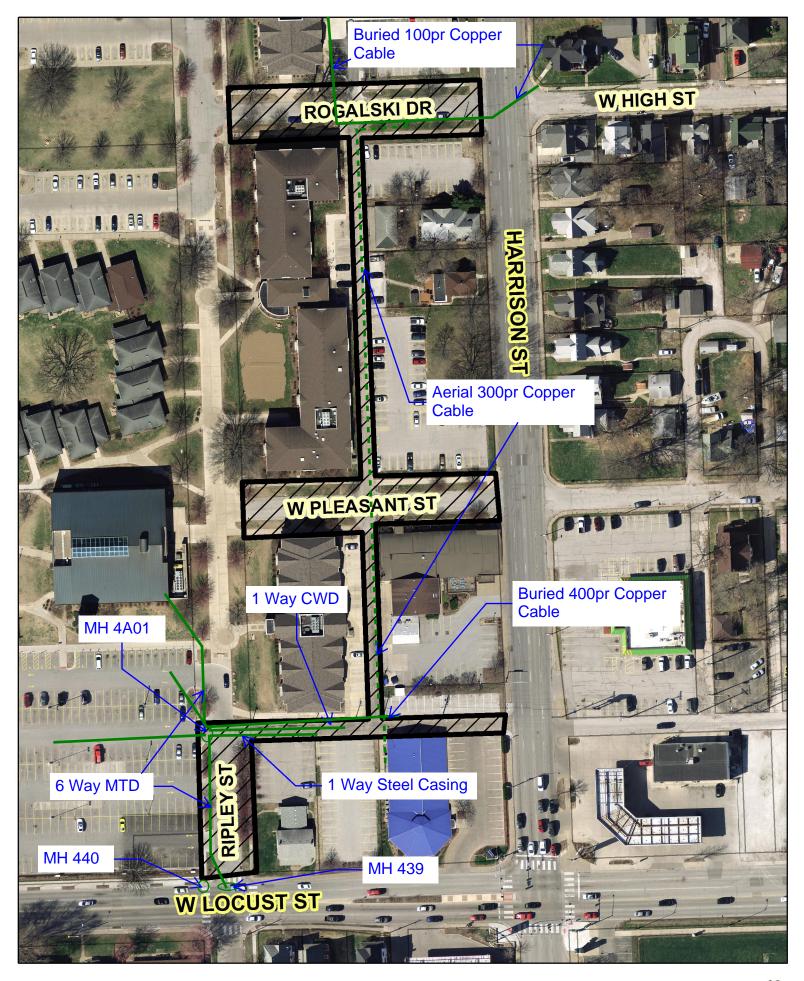

#### B. New Business

- Case No. ROW17-04: Request of St. Ambrose University for the rights-ofway vacation (abandonment) of portions of three streets:
  - a. Rogalski Drive from the former Ripley Street to the west line of Harrison Street,
  - b. West Pleasant Street from the former Ripley Street to the west line of Harrison Street, and
  - c. Ripley Street from the north line of Locust Street to the north line of the east-west alley north of Locust Street;

#### and three alleys:

- a. the east west alley north of Locust Street between Ripley and Harrison Streets.
- b. the north-south alley west of Harrison Street between the north line of the east-west alley north of Locust Street and the south line of Pleasant Street, and
- c. the north-south alley west of Harrison Street between the north line of Pleasant Street and the south line of Rogalski Drive.
- ii. Request F17-15 of Build to Suit, Inc. on behalf of O.R.A. for a two (2) lot final plat on 6.82 acres, more or less, located north of Northwest Boulevard between Sturdevant and Division Streets. The proposed addition plats the are developed with the new medical facility. The property is zoned "C-1" Neighborhood Shopping District.