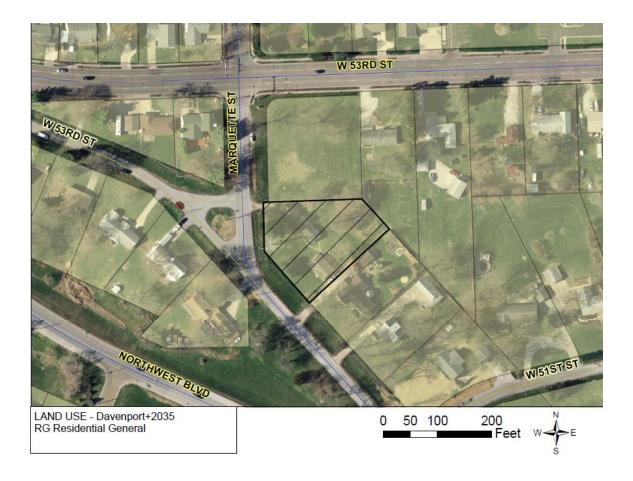

#### **Comprehensive Plan:**

Within Existing Urban Service Area: Yes

Within Urban Service Boundary +2035: Yes

Future Land Use Designation: *Residential General (RG)* - Designates neighborhoods that are mostly residential but include, or are within one-half mile (walking distance) of scattered neighborhood-compatible commercial services, as well as other neighborhood uses like schools, churches, corner stores, etc. generally oriented along Urban Corridors (UC). Neighborhoods are typically designated as a whole. Existing neighborhoods are anticipated to maintain their existing characteristics in terms of land use mix and density, with the exception along edges and transition areas, where higher intensity may be considered.

Commercial Node (CN) – Clusters of generally more intense uses found either along existing Urban Corridors or along or at the intersection of major streets in newly developed areas. CN areas may contain commercial uses somewhat more intense than uses found elsewhere on Urban Corridors, as well as higher density residential uses and office and service businesses. CN should serve a population of about 5000 people within 1/2 mile. Ideally, CN areas should be architecturally integrated, and designed to serve all modes of transportation. Pedestrian connections to the neighborhoods they serve are important. Therefore, master planning and customized zoning provisions for new CN areas should occur before development or redevelopment occurs.

#### Land Use Map