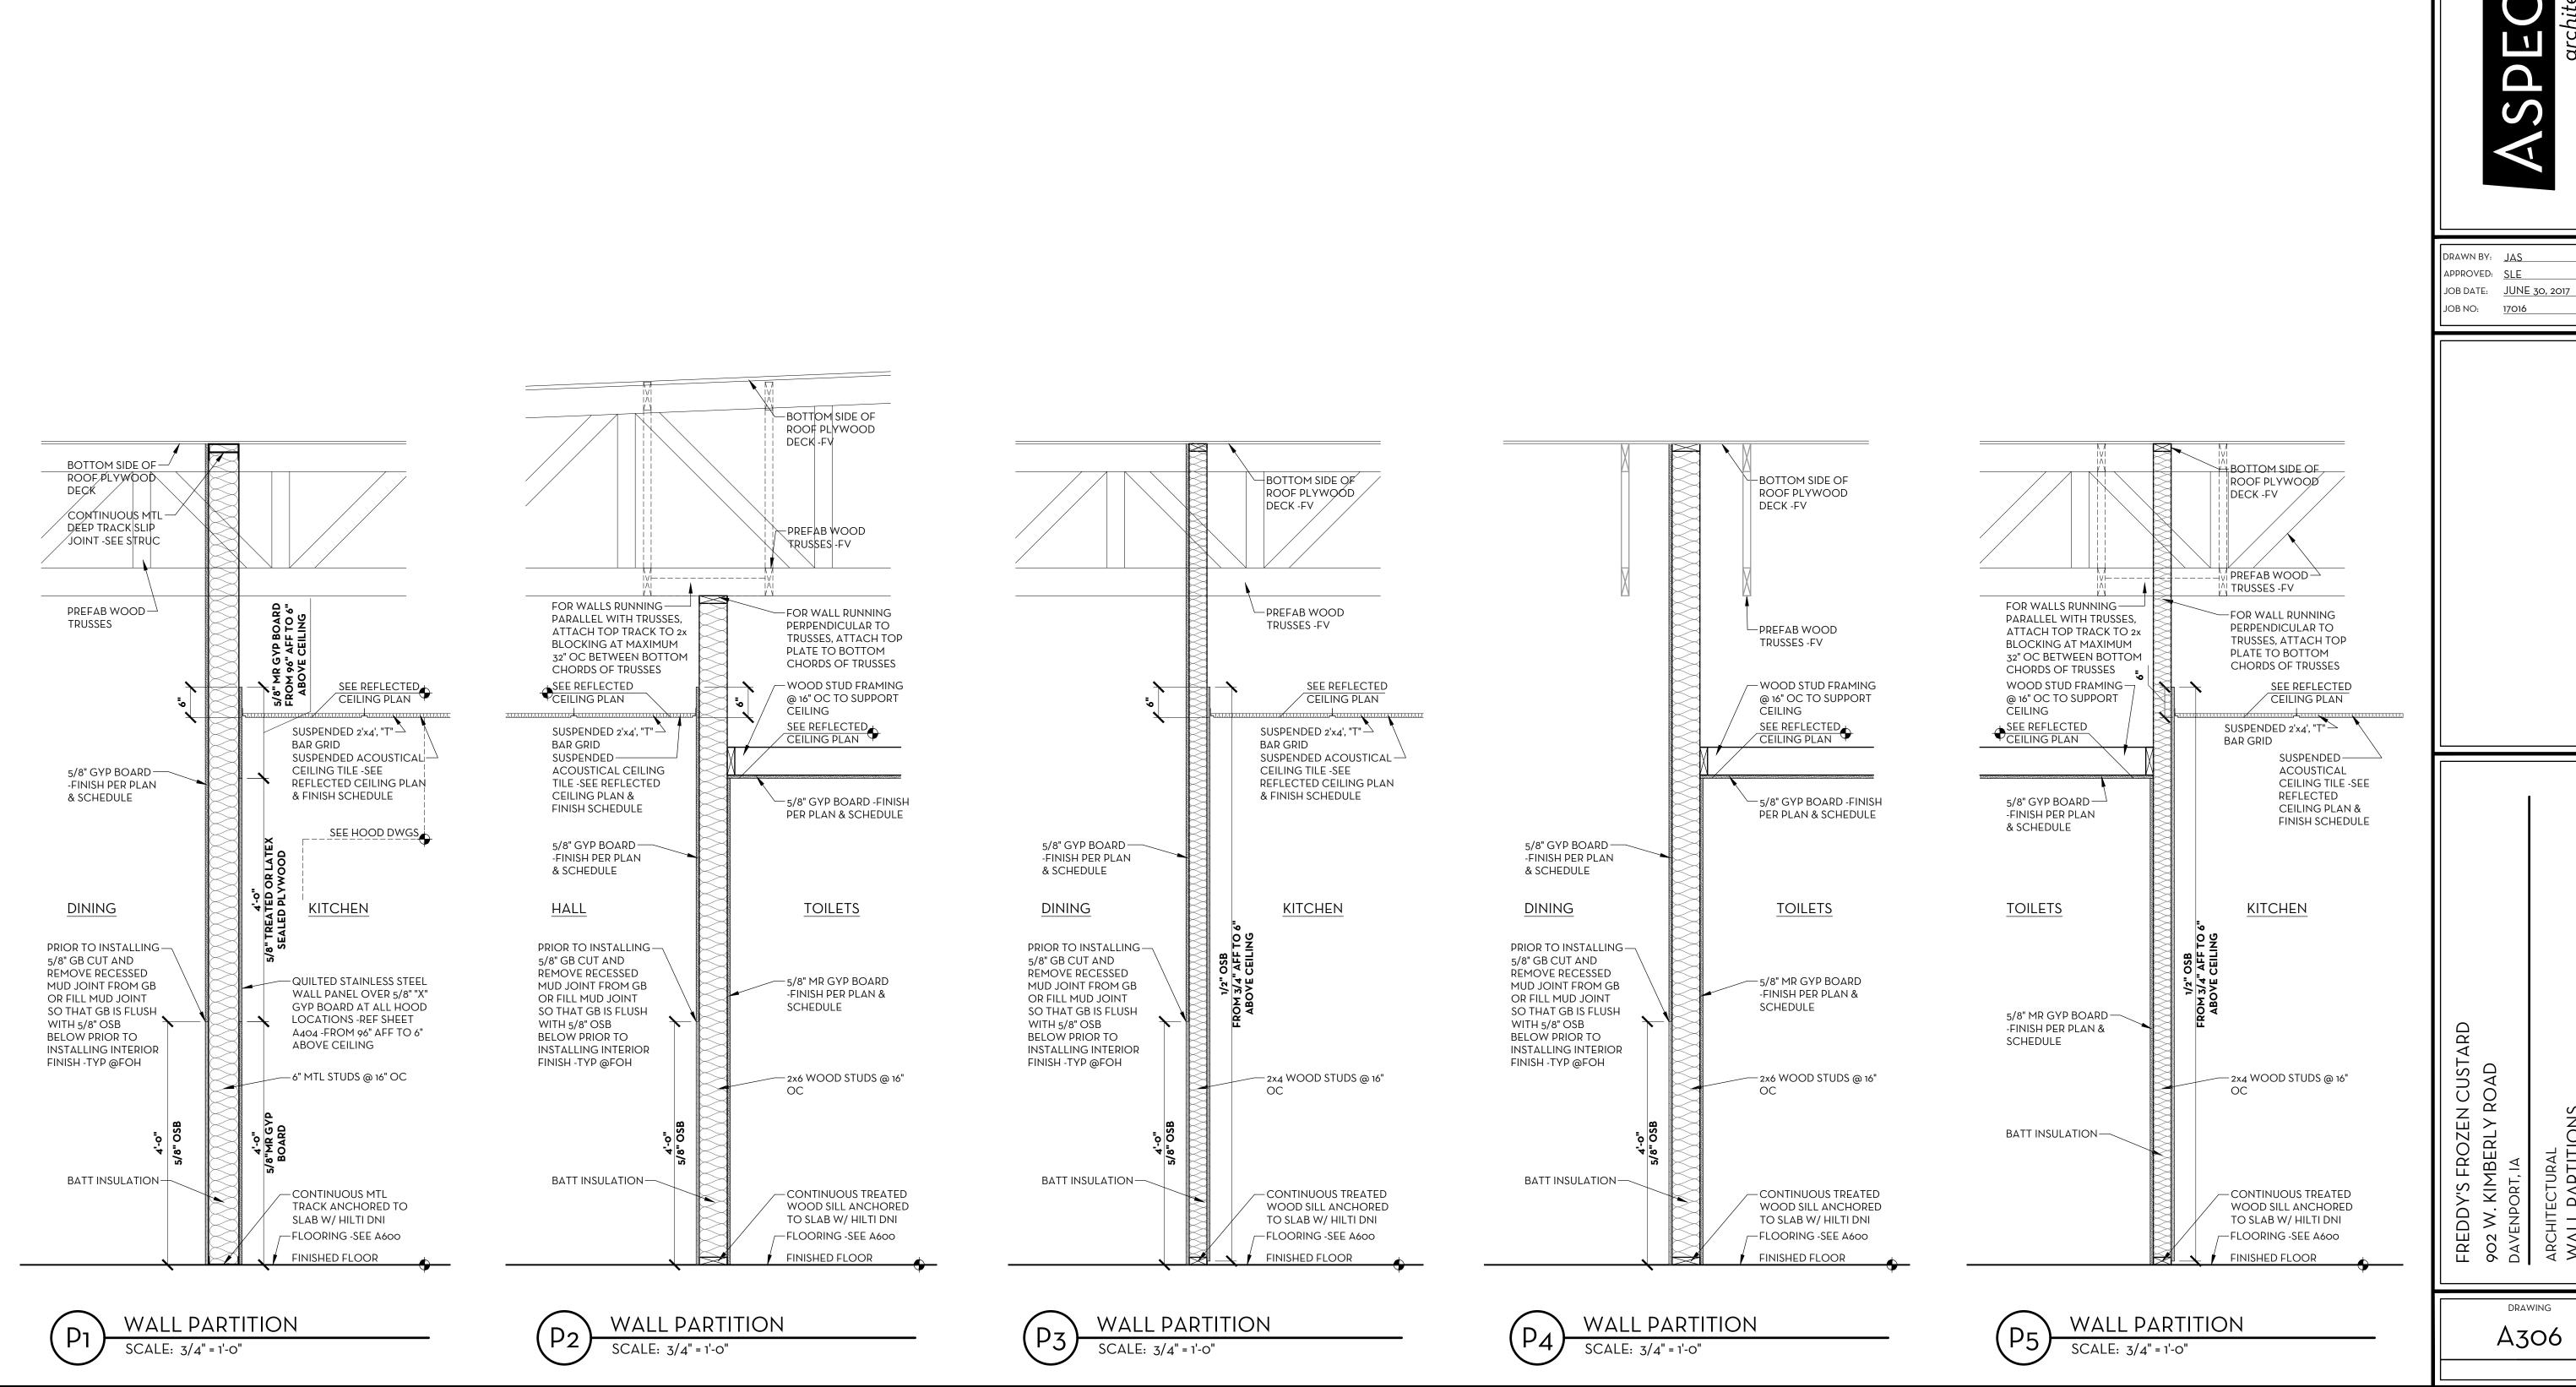

#### **B. New Business**

 Case No. FDP17-05: Request by MLI Real Estate Group, LLC, for a final development plan for a new free-standing restaurant at property located at 902 W Kimberly Road. (Village Shopping Center).