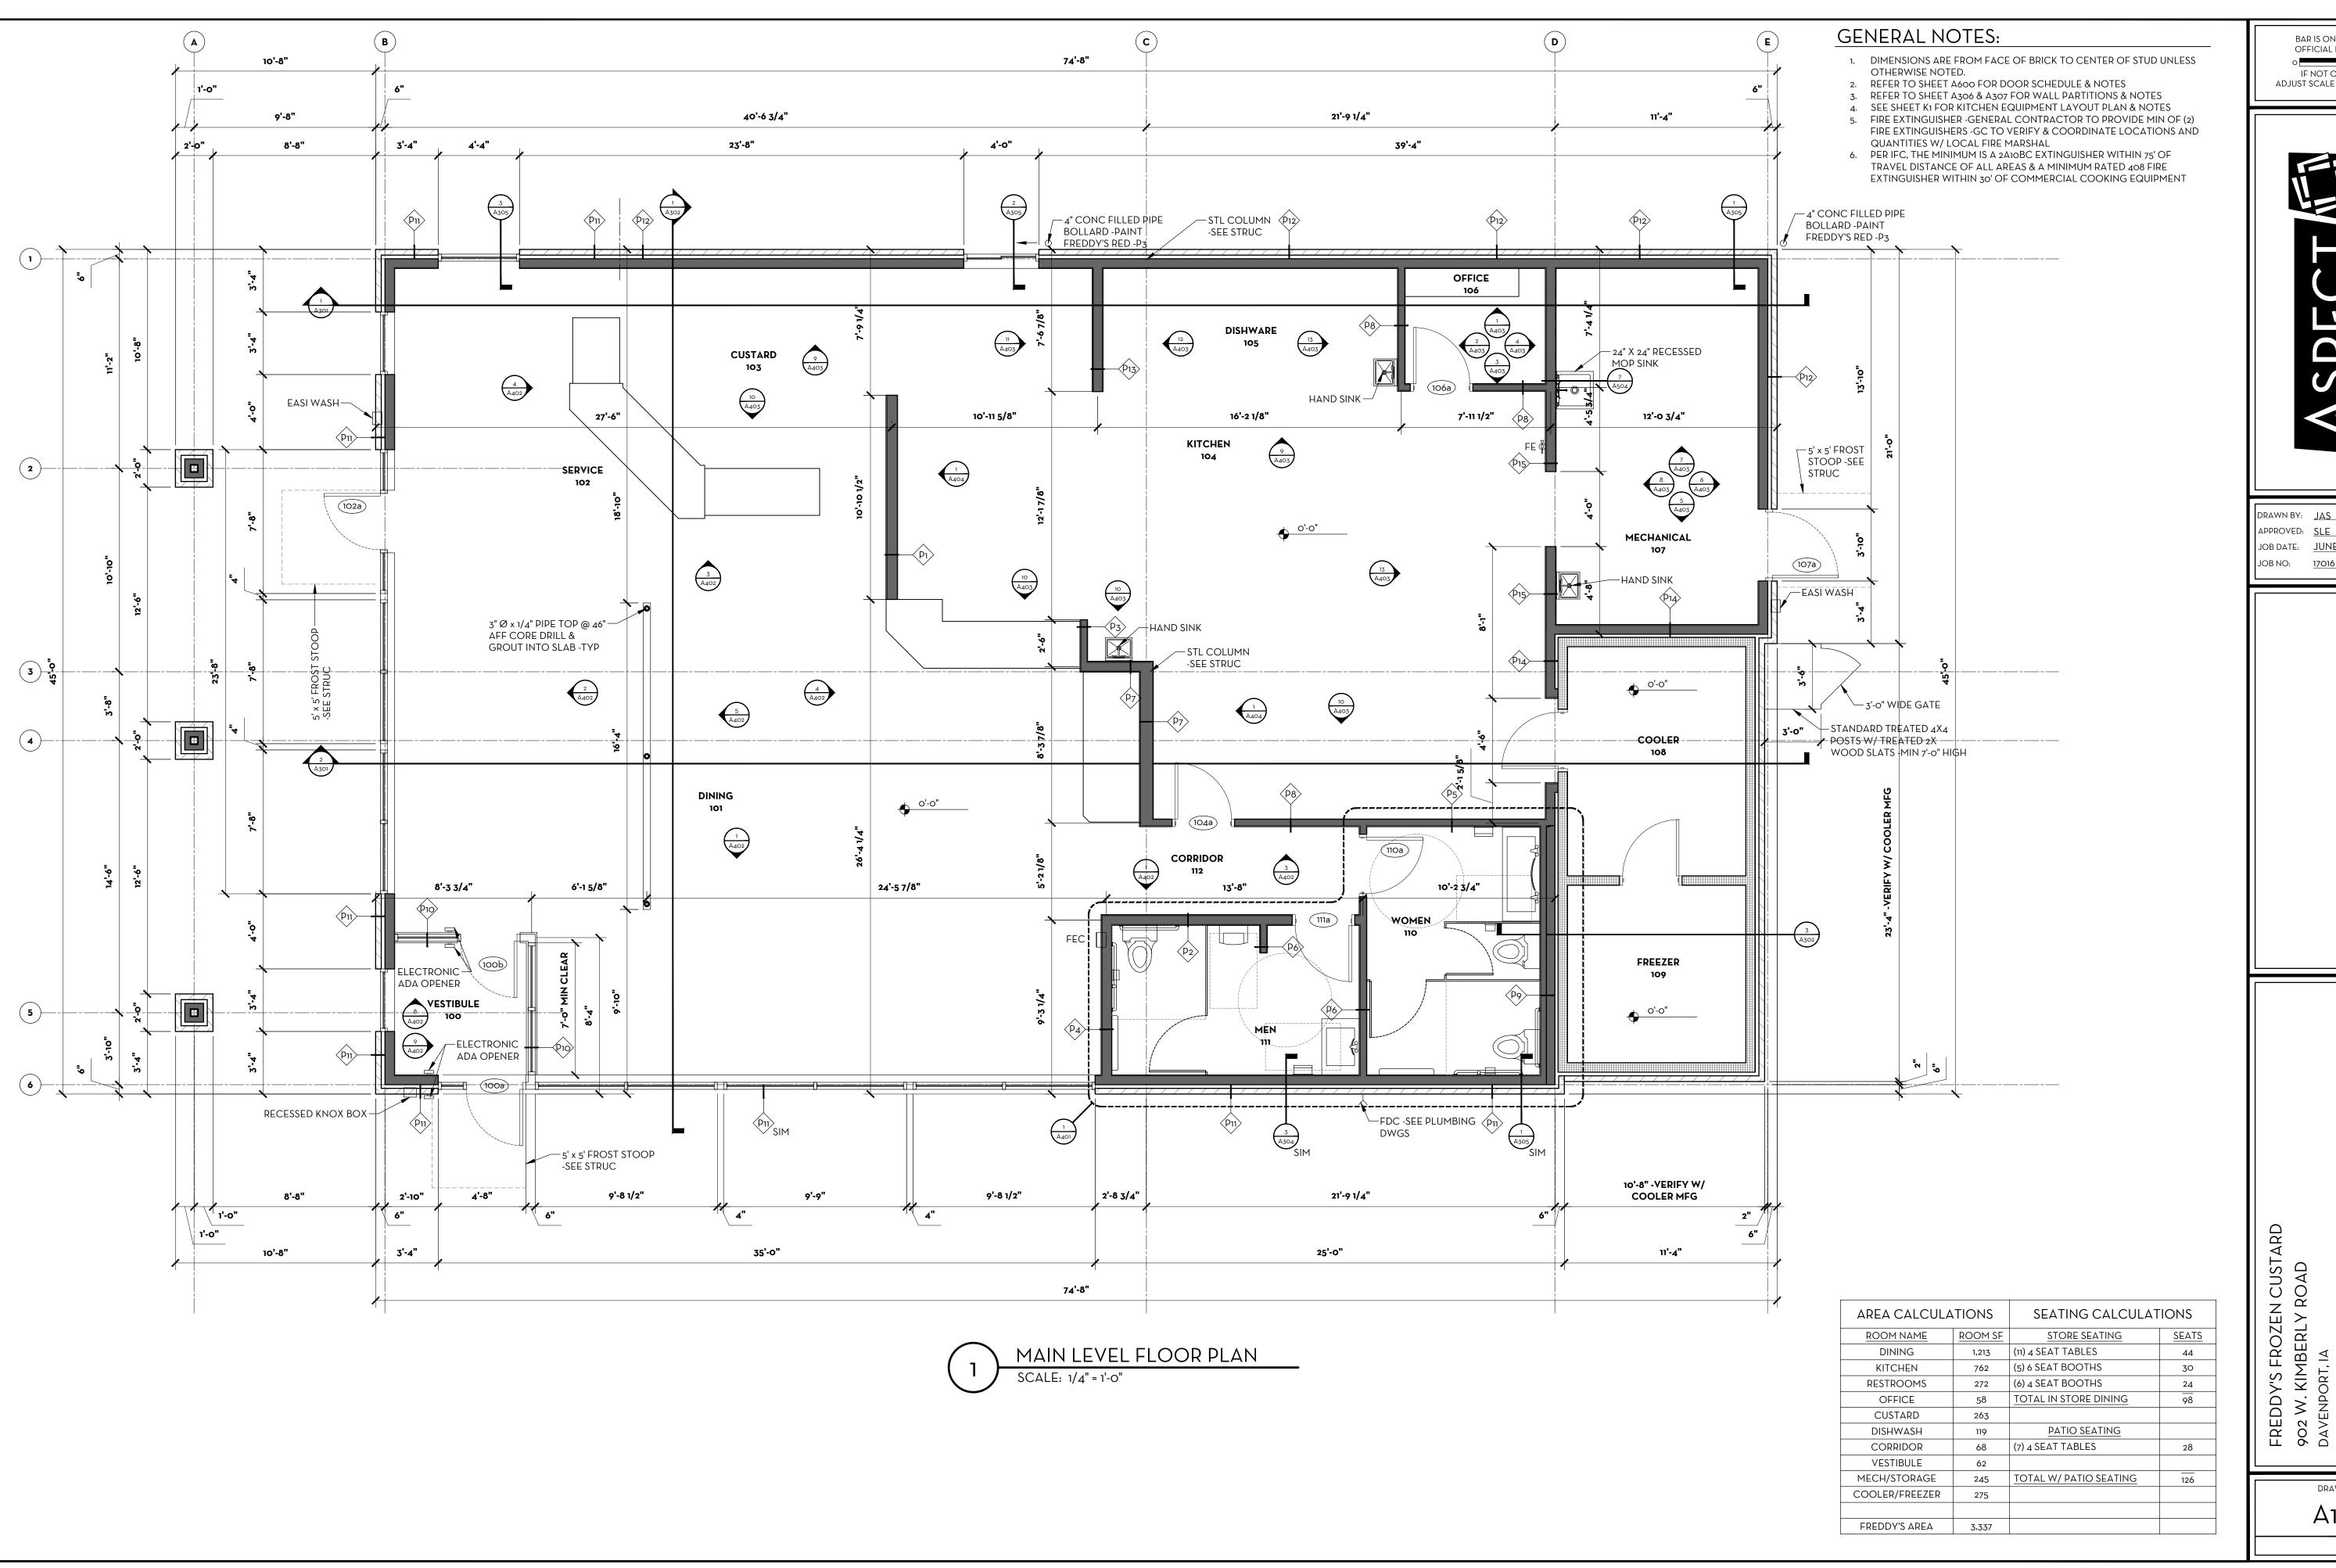

#### **B. New Business**

 Case No. FDP17-05: Request by MLI Real Estate Group, LLC, for a final development plan for a new free-standing restaurant at property located at 902 W Kimberly Road. (Village Shopping Center).