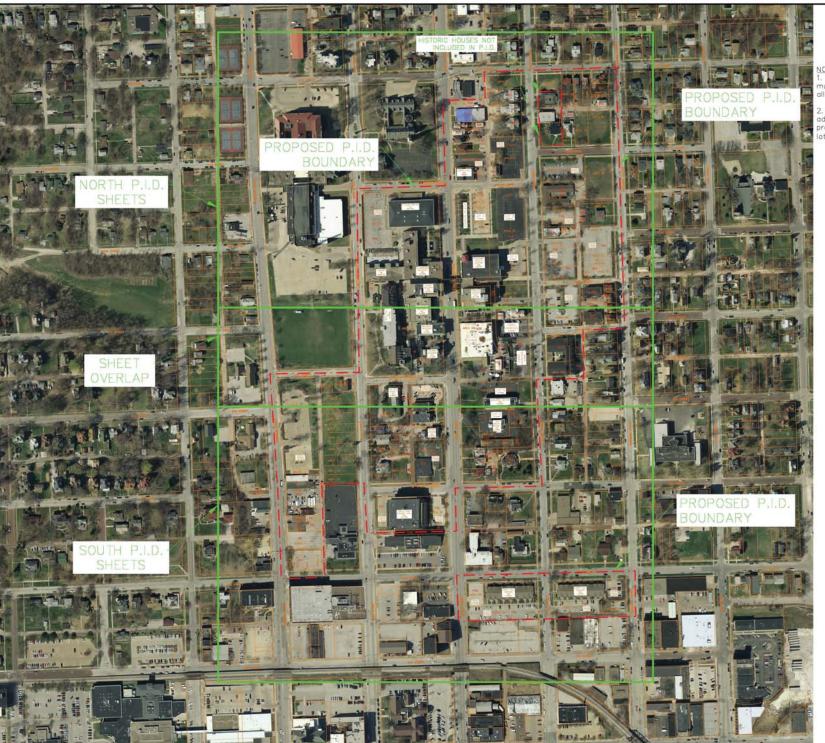

Notably, the proposed rezoning contains 39 acres. As such, Palmer Chiropractic College is not compelled to rezone the property. However, Palmer Chiropractic College was encouraged to consider the Planned Industrial District when it requested the Historic Preservation Commission to allow the demolition of 12 historic properties.

"PID" Planned Institutional District zoning is required to contain two primary components:

- 1. Land Use Plan establishes the range of acceptable uses and intensities that will be permitted. The land use plan provides detailed development data for the site from which a determination can be made on the appropriateness of the proposed distribution of land uses that are to be developed. Once approved, the land use plan shall remain effective for a period of ten years, although updates and amendments may be pursued during that time period. Development projects consistent with the adopted land use plan will undergo administrative site plan and building permit review and will not require a reopening of the rezoning.
- 2. Narrative of intent and compatibility with surrounding area describes the relationship between the institution and the surrounding area.

Please note that future street vacations would need to be considered by the Plan and Zoning Commission and approved by the City Council.

The Land Use Plan specifies that "... Any and all properties included within the boundaries of this PID, that do not have proposed future uses specified on the Land Use Plan and/or the Data Sheet may continue to be used as they currently exist and/or permitted under the PID zoning classification. Said properties may also be used for open space proposes in the event of demolition..."