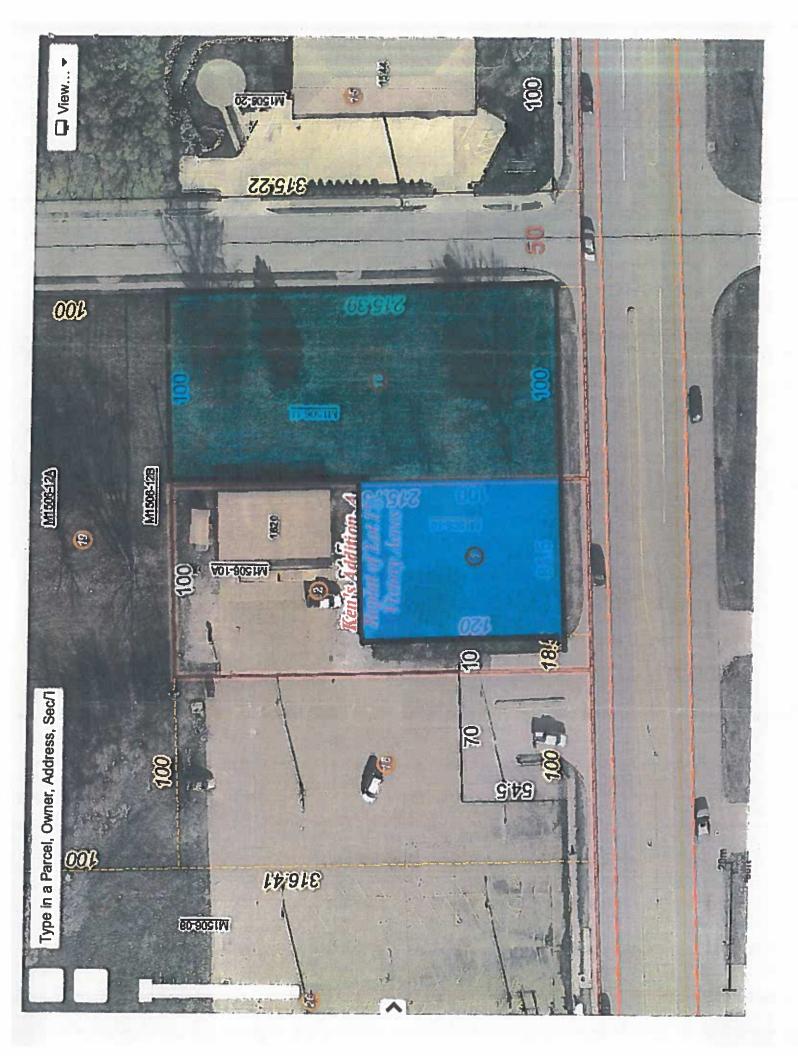

#### TO THE PROPERTY OWNERS WHO MAY BE AFFECTED BY A REZONING APPLICATION

Re: Rezoning of Parcel Nos. M1506-10 and M1506-11 as identified by area highlighted in blue, consisting of consisting of 0.70 acre, more or less

Please be apprised that the undersigned represents David A. Parochetti Revocable Trust dated March 24, 1998 ("Developer"). It is the intent of the Developer to purchase the property to allow the construction of a proposed quick service food facility ("Development") and rezone the Property (to eliminate the need for the conditions in Ordinance No. 99-569 filed as Document No. 2000-04876 on February 23, 2000 when the property was intended to be developed for a grocery market).