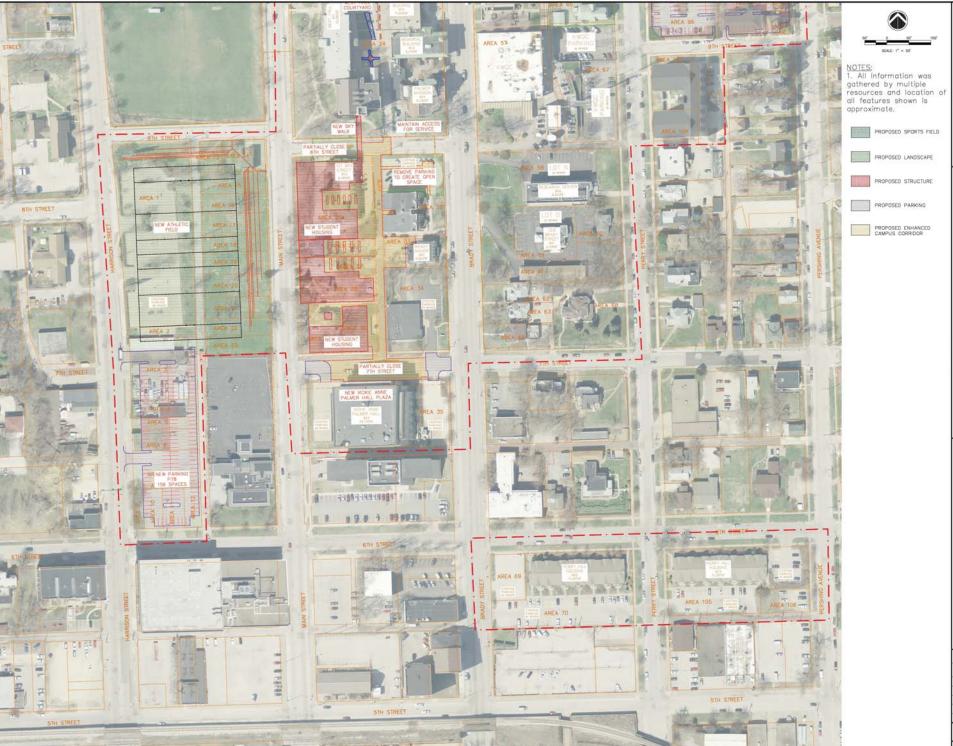

#### Major Elements of the Land Use Plan:

- 1. Campus between Brady Street and Main Street
  - Conversion of the existing parking lot and green space to a practice field.
  - New parking lot west of Halligan-McCabe DeVries funeral home. There would be a net increase of 27 parking spaces.
- 2. Campus between Main Street and Brady Street.
  - Formalizing the improvements being made to the fitness facility and surrounding area.
  - Demolition of the former St. Luke's Hospital and houses to the south and in its place
    construction of new student housing and underground parking for the new student housing
    and existing student housing to the east. The Data Sheet listed a proposed building height of
    50 feet, which is permissible. It appears that the proposed building would not achieve
    consistency with the required 25 foot front yard setback.
  - Vacating and closing a portion of West 7<sup>th</sup> Street to allow an "enhanced campus corridor" from the north to the Vickie Anne Palmer building. Please note that the alley between West 7<sup>th</sup> and West 8<sup>th</sup> Street and Main Street and Brady Street has already been vacated.
- 3. Campus between Brady Street to Perry Street.
  - New mixed use building south of the current gas station located at the corner of Brady Street and East 12<sup>th</sup> Street. The Data Sheet does not identify the proposed building height. It appears that the proposed building would not achieve consistency with the required 25 foot front yard setback.
  - Demolition of four buildings and expansion of the surface parking area south of East 12<sup>th</sup> Street and west of Perry Street. There would be a net increase of 138 parking spaces.
  - Vacating and closing a portion of Palmer Drive between Perry Street and the alley to the west.
- 4. Campus between Perry Street and Pershing Street.
  - Vacating and removing East 11<sup>th</sup> Street between Perry Street and Pershing Street and demolition of nine buildings and in its place passive green space. There would be a decrease of 38 parking spaces.
  - Vacating and closing East 9<sup>th</sup> Street and East 10<sup>th</sup> Street between Perry Street and Pershing Street and the alley in between and demolition of five buildings and in its place construction of a new 454 space surface parking lot. There would be a net increase of 245 parking spaces.

Please note that future street vacations would need to be considered by the Plan and Zoning Commission and approved by the City Council.

The Land Use Plan specifies that "... Any and all properties included within the boundaries of this PID, that do not have proposed future uses specified on the Land Use Plan and/or the Data Sheet may continue to be used as they currently exist and/or permitted under the PID zoning classification. Said properties may also be used for open space proposes in the event of demolition..."

On July 11, 2017 the Historic Preservation approved the demolition of the 12 historic properties. 11 of the 12 were approved contingent upon the approval of the "PID" Planned Intuitional District. The demolition of the former St. Luke's Hospital was approved without any contingencies. There are three buildings listed on the National Register of Historic Places that are not specified on the Land Use Plan or Data Sheet: 732 Brady Street – Argyle Flats, 702 Perry Street - Nicholas J.Kuhnen House and 1117 Perry Street – Eight Gables. While approval of the PID would not supplant review authority of the Historic Preservation Commission, staff is concerned about the potential loss of individually significant historic properties. Although not historic, 748 Main Street – former gas station is not identified on the Land Use Plan.

The landscape plan shows significant greening along public streets and campus edge treatments.