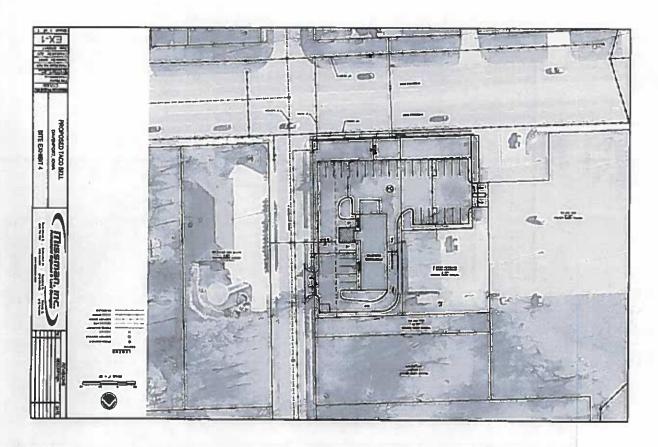

#### **Introduction:**

Request of David A. Parochetti dba David A. Parochetti Revocable Trust to remove conditions of City Ordinance 1999-569 on 0.70 acre located at the northwest corner of West Kimberly Road and Sturdevant Street (1616 West Kimberly Road and 3910 Sturdevant Street). The previous development was to be a Schnucks grocery store. Removal of the conditions would allow development of a quick service restaurant (Taco Bell).

#### **Technical Review:**

<u>Streets</u>. The property is located at the northqwest intersection of West Kimberly Road and Sturdevant Street. Access would be from the easternmost shared driveway point on Kimberly Road and a new proposed access across from the northerly dental office driveway.

#### Public Input:

The neighborhood meeting was held July 6<sup>th</sup>. Concerns raised at the neighborhood meeting dealt with traffic on Sturdevant Street, access points, stacking distances, lighting and both storm and sanitary sewers. A public hearing before the Plan and Zoning Commission is scheduled for August 1st. Notices were sent to the nine (9) owners of property within 200 feet.