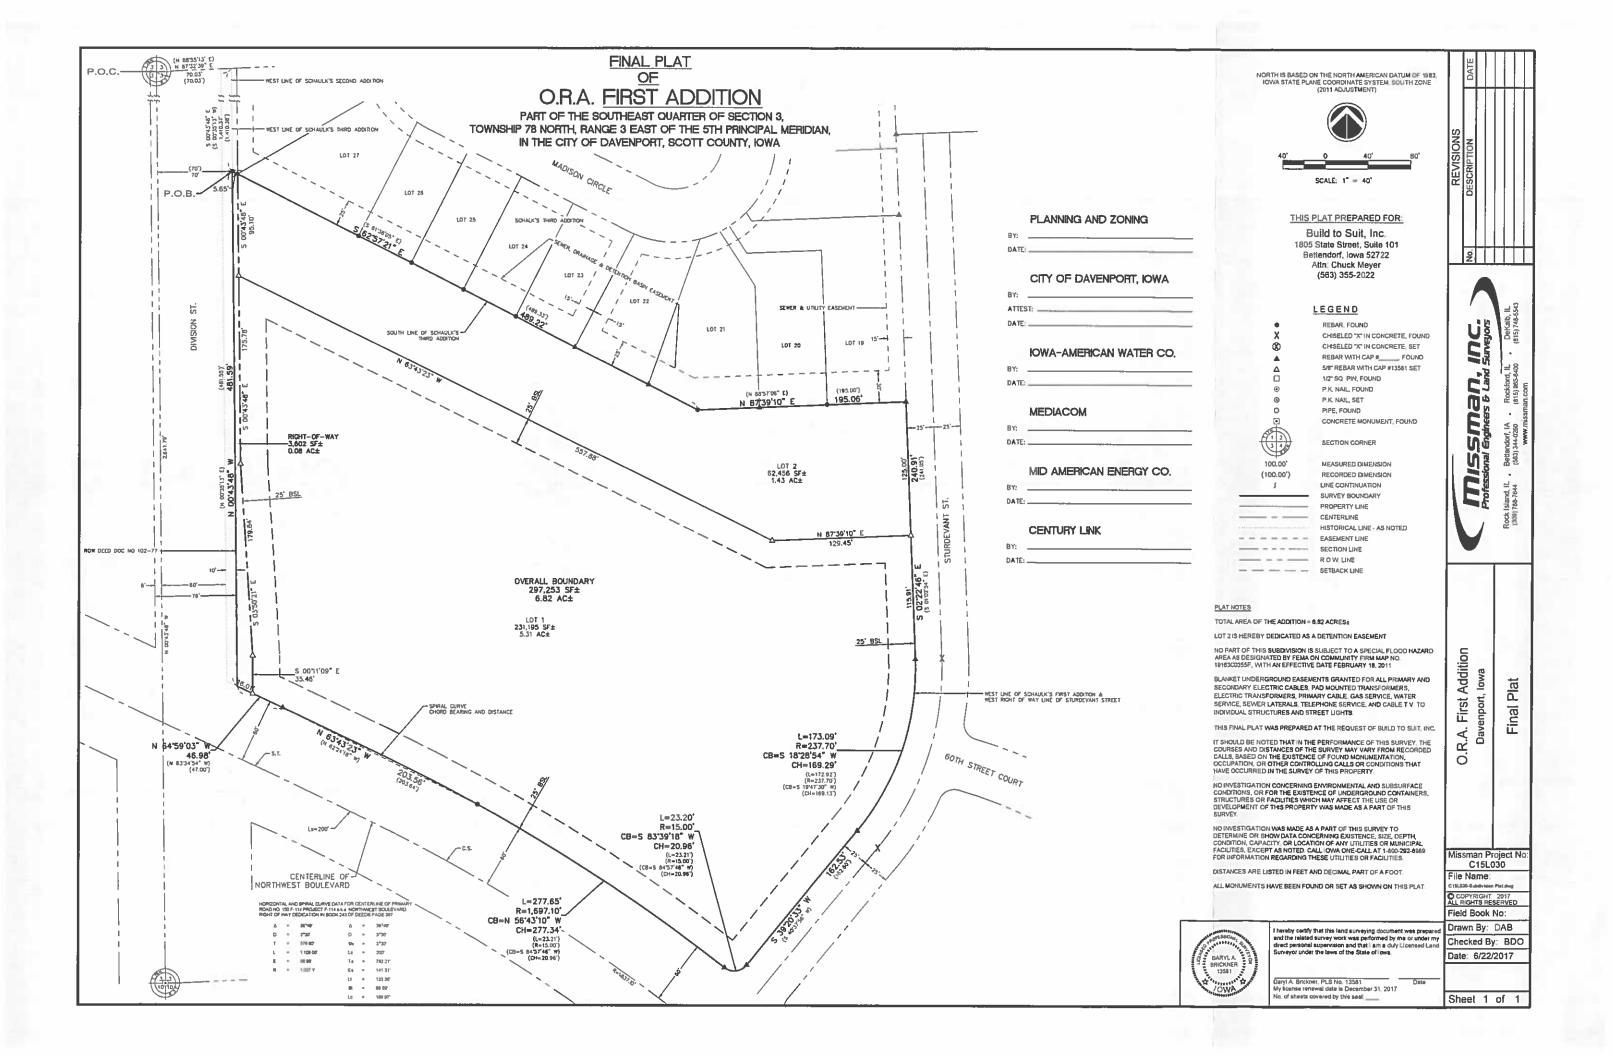

#### and three alleys:

- a. the east west alley north of Locust Street between Ripley and Harrison Streets.
- b. the north-south alley west of Harrison Street between the north line of the east-west alley north of Locust Street and the south line of Pleasant Street, and
- c. the north-south alley west of Harrison Street between the north line of Pleasant Street and the south line of Rogalski Drive.
- ii. Request F17-15 of Build to Suit, Inc. on behalf of O.R.A. for a two (2) lot final plat on 6.82 acres, more or less, located north of Northwest Boulevard between Sturdevant and Division Streets. The proposed addition plats the are developed with the new medical facility. The property is zoned "C-1" Neighborhood Shopping District.

#### **Staff Recommendation:**

There is no recommendation at this time.

Prepared by: Wayne Wille, CFM - Planner II Community Planning Division

Concept Plan

ORDINANCE for the rezoning of 4.8 acres, more or less, of real property located north of West Kimberly Road between Division and Sturdevant Streets from "R-3" Moderate Density Dwelling District to "C-2" General Commercial District to facilitate retail development. Schnuck Markets, Inc., petitioner.