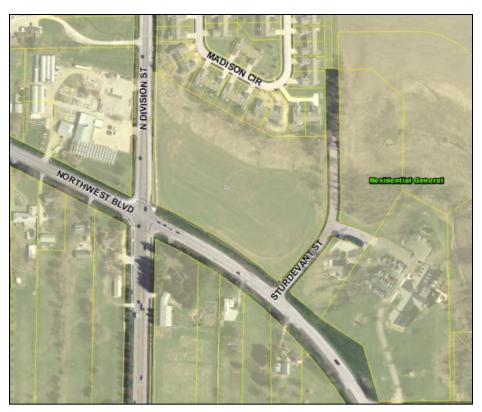

#### and three alleys:

- a. the east west alley north of Locust Street between Ripley and Harrison Streets.
- b. the north-south alley west of Harrison Street between the north line of the east-west alley north of Locust Street and the south line of Pleasant Street, and
- c. the north-south alley west of Harrison Street between the north line of Pleasant Street and the south line of Rogalski Drive.
- ii. Request F17-15 of Build to Suit, Inc. on behalf of O.R.A. for a two (2) lot final plat on 6.82 acres, more or less, located north of Northwest Boulevard between Sturdevant and Division Streets. The proposed addition plats the are developed with the new medical facility. The property is zoned "C-1" Neighborhood Shopping District.