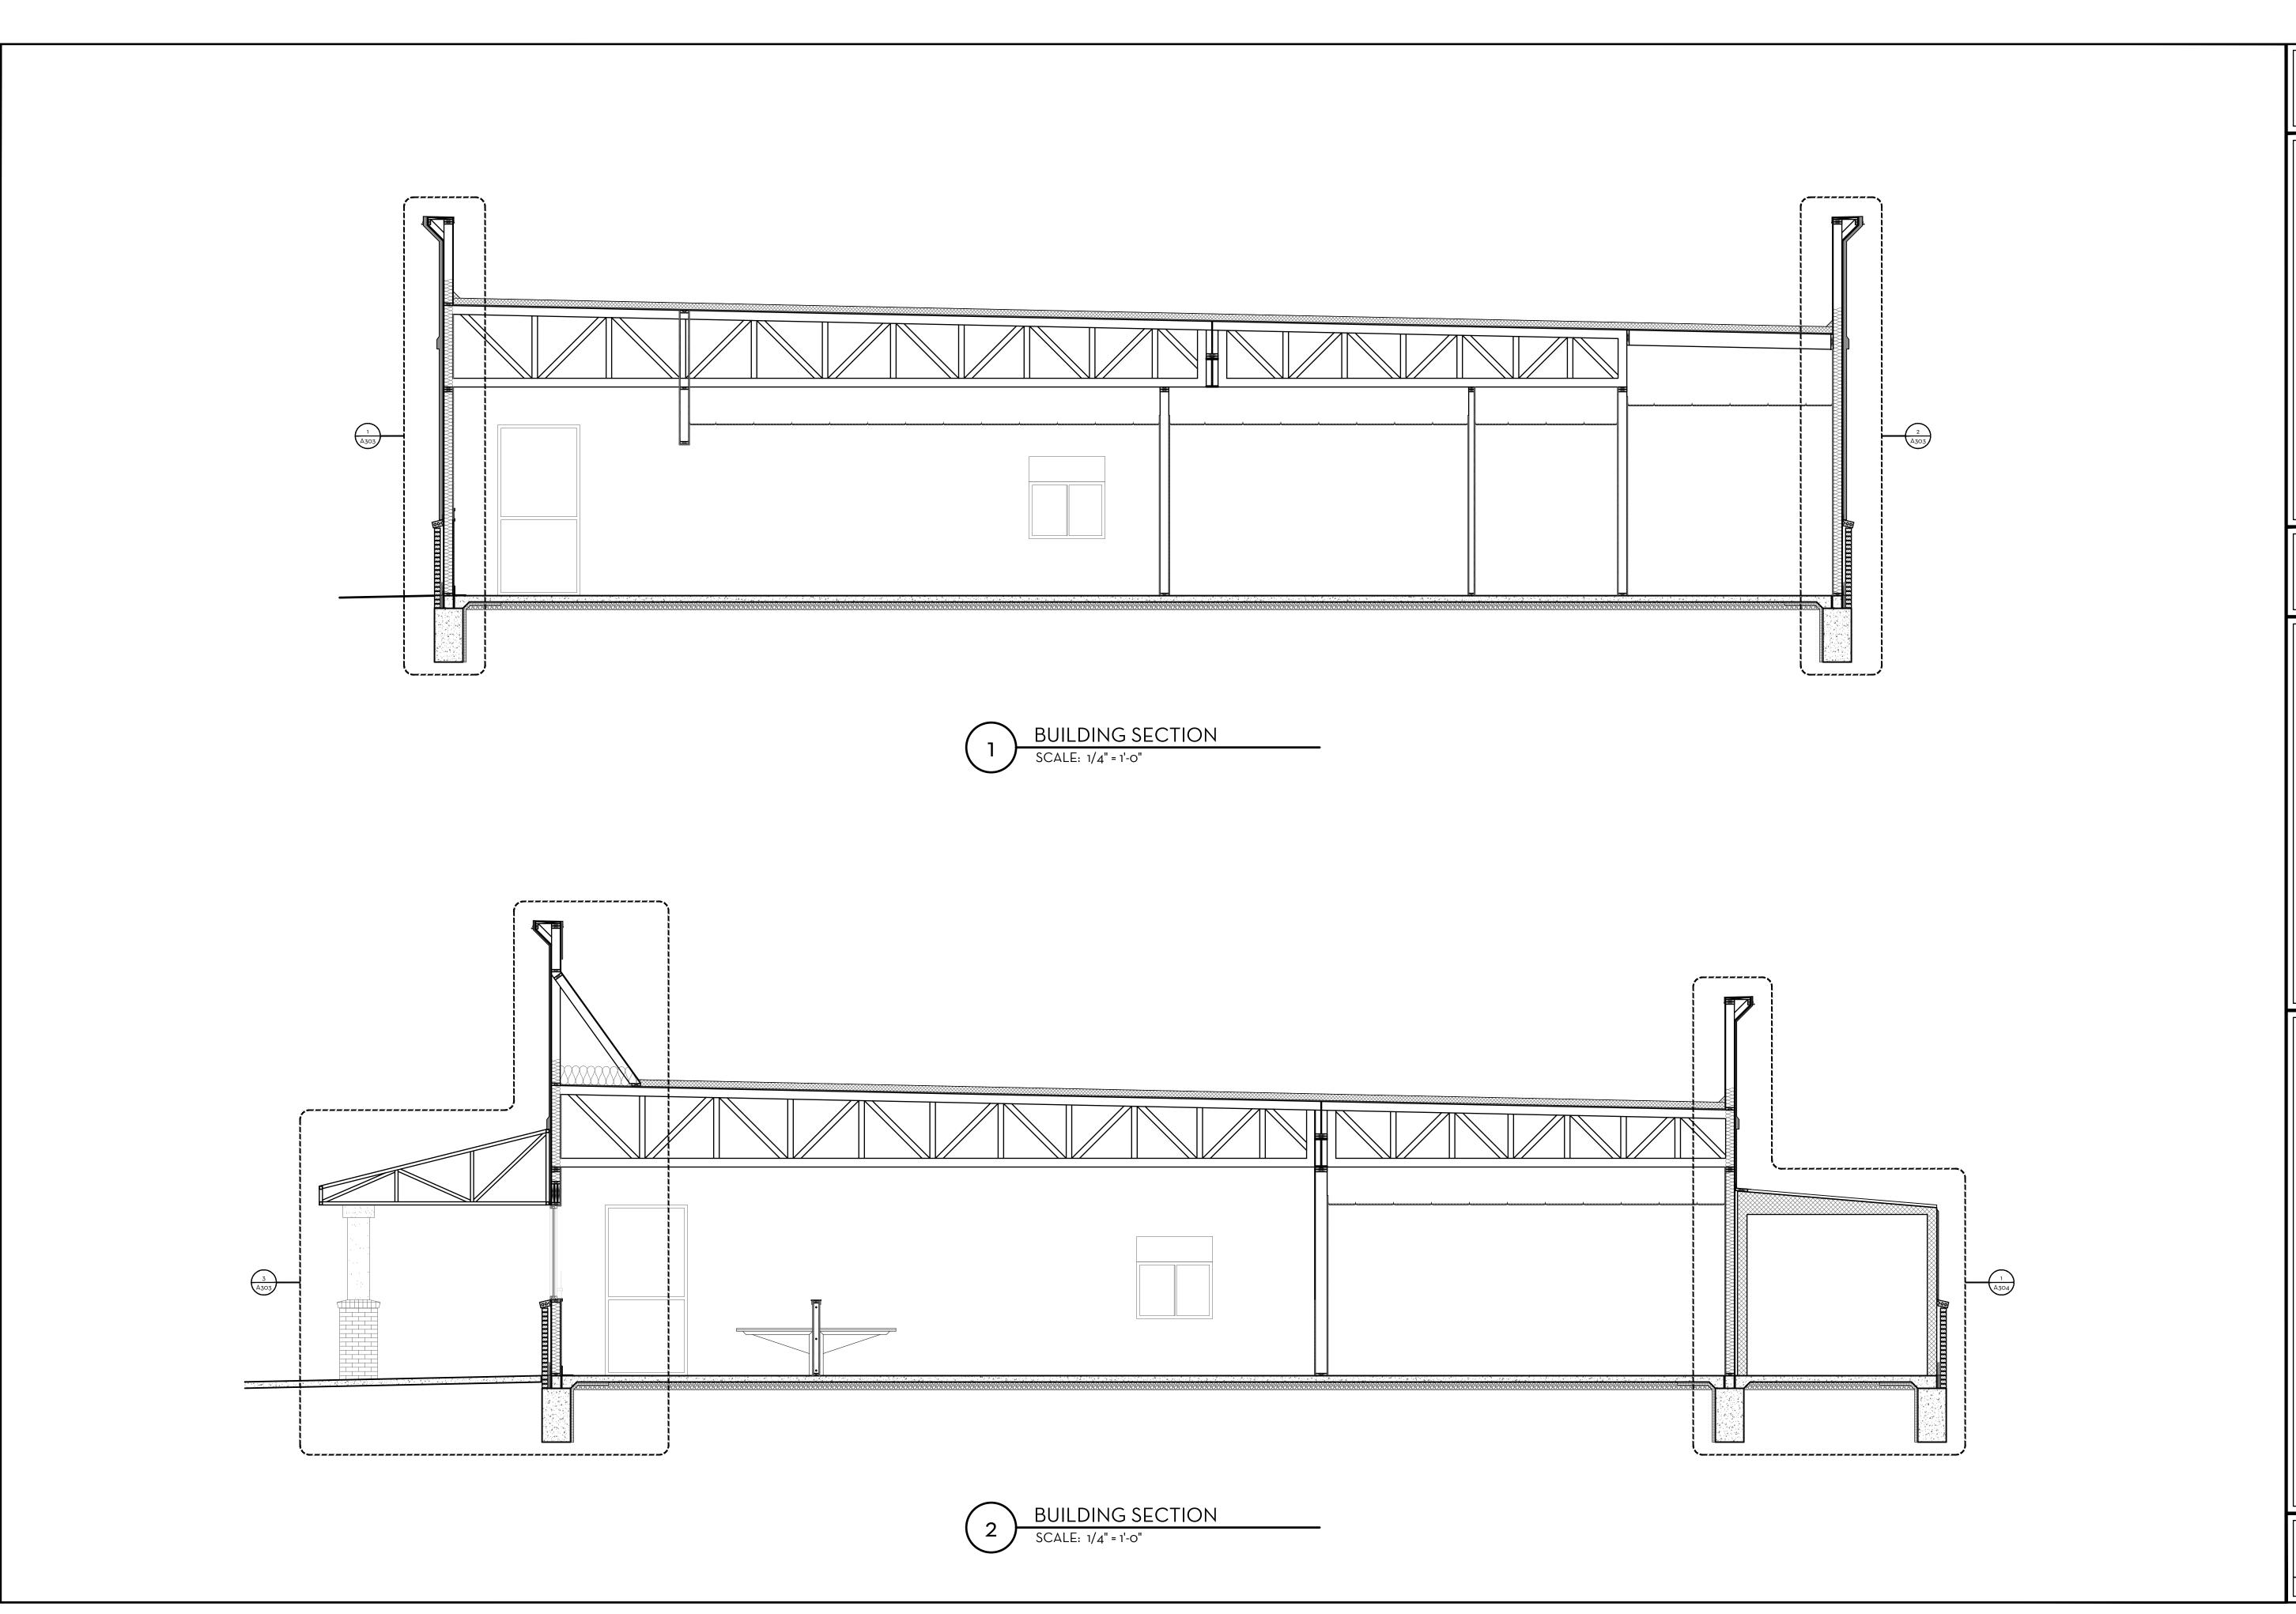

#### PALMER COLLEGE OF CHIROPRACTIC

1000 Brady Street Davenport, IA 52803 (563)-884-5653

STUDIO 483

### INDEX OF SHEETS

| INDEX OF SHEETS                 |      |
|---------------------------------|------|
| COVER SHEET                     | C-0  |
| OVERALL LAND USE PLAN           | C-1  |
| LAND USE PLAN - NORTH           | C-2  |
| LAND USE PLAN - SOUTH           | C-3  |
| CAMPUS MASTER PLAN              | MP-1 |
| OVERALL EXISTING CONDITIONS     | C-4  |
| EXISTING CONDITIONS - NORTH     | C-5  |
| EXISTING CONDITIONS - SOUTH     | C-6  |
| POTENTIAL DEMOLITION PROPERTIES | MP-2 |
| SITE AREA AND SOILS - NORTH     | C-7  |
| SITE AREA AND SOILS - SOUTH     | C-8  |
| SITE UTILITY PLAN - NORTH       | C-9  |
| SITE UTILITY PLAN - SOUTH       | C-10 |
| GRADING & DRAINAGE - NORTH      | C-11 |
| GRADING & DRAINAGE - SOUTH      | C-12 |
| DATA SHEET                      | C-13 |
| DATA SHEET 2                    | C-14 |
| PARKING LOADING AND LANDSCAPING | MP-3 |
|                                 |      |

# MISSMAN,

PLANNED INSTITUTIONAL DISTRICT DAVENPORT, IA

COVER SHEET

File Name:

Field Book No: Drawn By: AEK Checked By: JLH Date: 6/26/17

Sheet 1 of 16