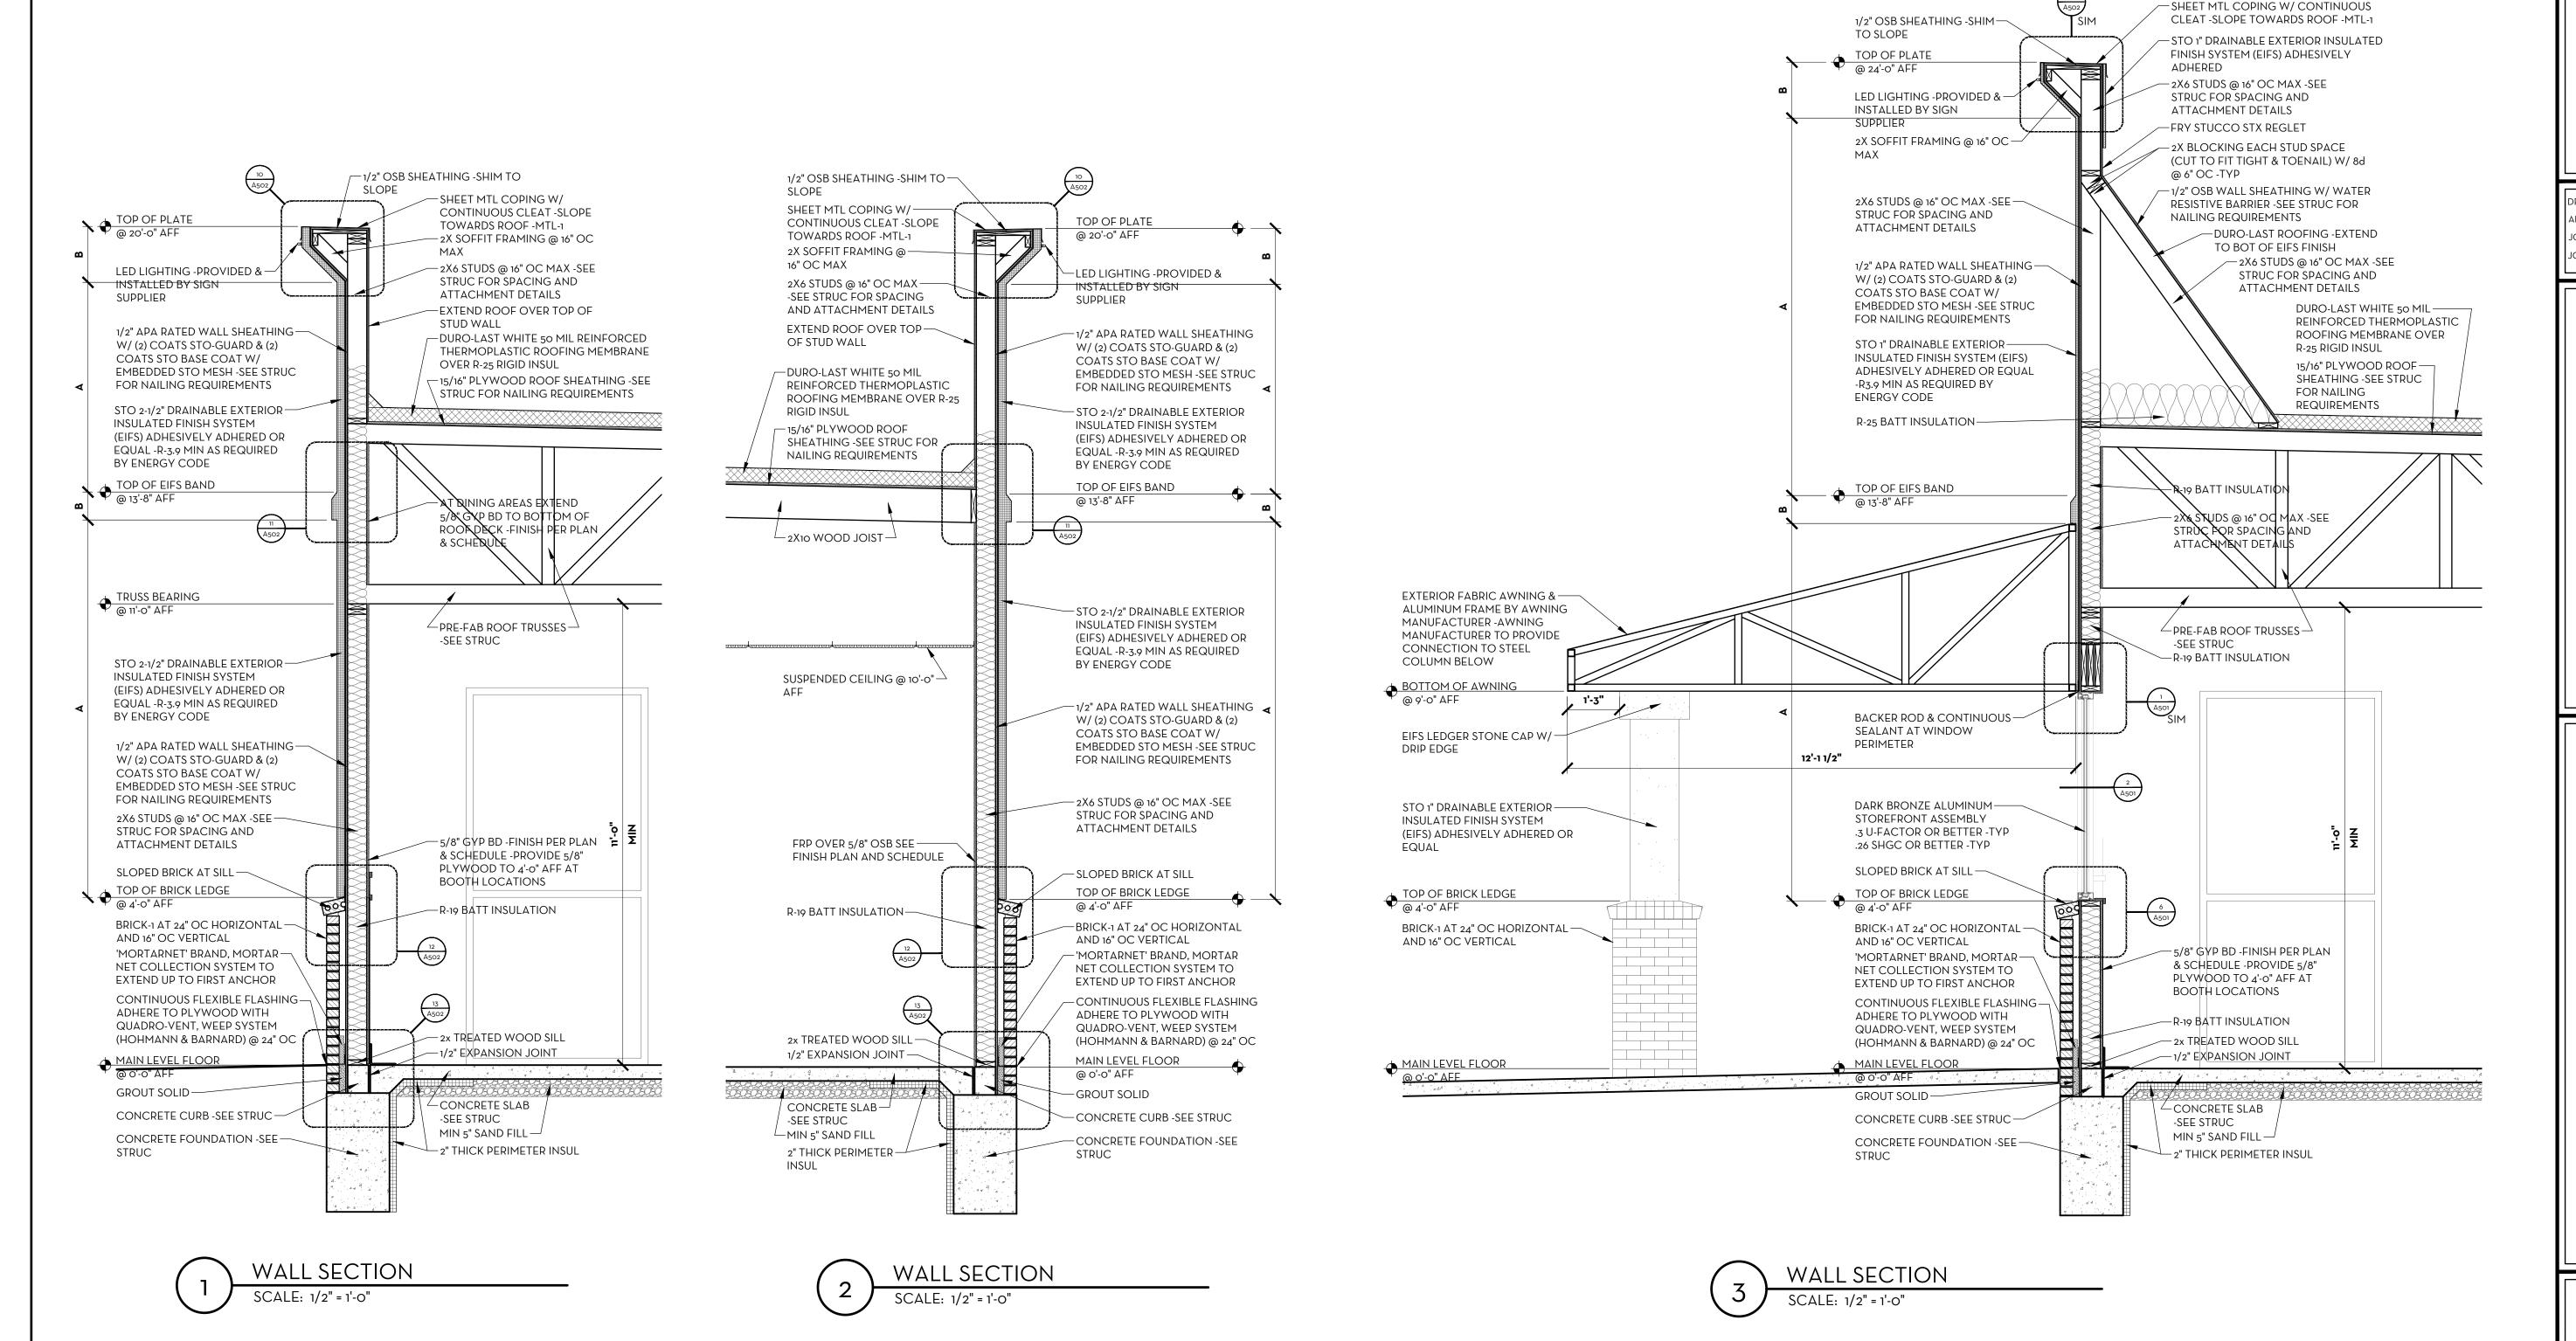

#### **B. New Business**

 Case No. FDP17-05: Request by MLI Real Estate Group, LLC, for a final development plan for a new free-standing restaurant at property located at 902 W Kimberly Road. (Village Shopping Center).