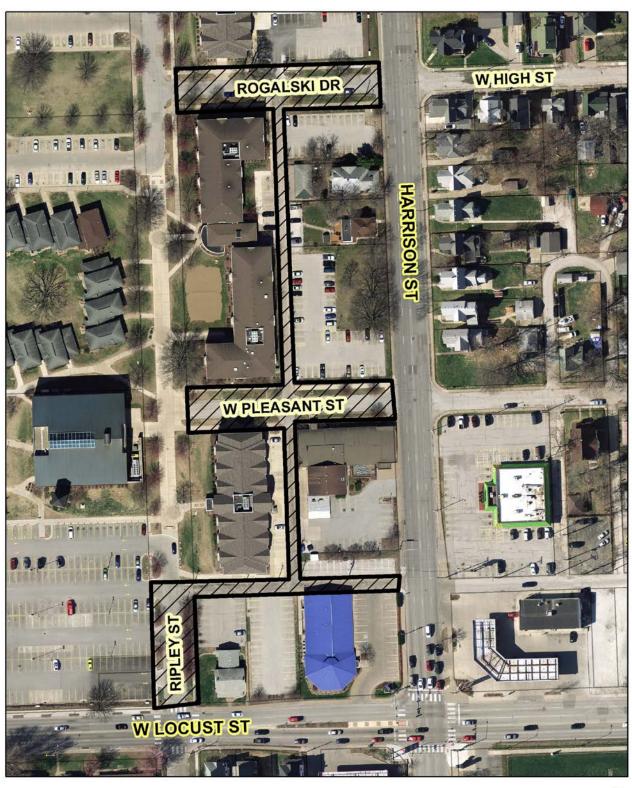

#### B. New Business

- Case No. ROW17-04: Request of St. Ambrose University for the rights-ofway vacation (abandonment) of portions of three streets:
  - a. Rogalski Drive from the former Ripley Street to the west line of Harrison Street,
  - b. West Pleasant Street from the former Ripley Street to the west line of Harrison Street, and
  - c. Ripley Street from the north line of Locust Street to the north line of the east-west alley north of Locust Street;

#### and three alleys:

- a. the east west alley north of Locust Street between Ripley and Harrison Streets.
- b. the north-south alley west of Harrison Street between the north line of the east-west alley north of Locust Street and the south line of Pleasant Street, and
- c. the north-south alley west of Harrison Street between the north line of Pleasant Street and the south line of Rogalski Drive.
- ii. Request F17-15 of Build to Suit, Inc. on behalf of O.R.A. for a two (2) lot final plat on 6.82 acres, more or less, located north of Northwest Boulevard between Sturdevant and Division Streets. The proposed addition plats the are developed with the new medical facility. The property is zoned "C-1" Neighborhood Shopping District.