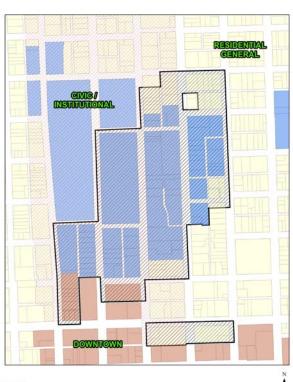

#### **Comprehensive Plan:**

Within Existing Urban Service Area: Yes

Within Urban Service Area 2035: Yes

Future Land Use Designation: Civic and Institutional, Residential General and Downtown.

Civic / Institutional (CI) – Reserved for major developments for government, education, religion, medical, utilities, and other cultural or non-profit organizations located outside of the Downtown (DT).

Residential General (RG) - Designates neighborhoods that are mostly residential but include, or are within one-half mile (walking distance) of scattered neighborhood-compatible commercial services, as well as other neighborhood uses like schools, churches, corner stores, etc. generally oriented along Urban Corridors (UC). Neighborhoods are typically designated as a whole. Existing neighborhoods are anticipated to maintain their existing characteristics in terms of land use mix and density, with the exception along edges and transition areas, where higher intensity may be considered.

Downtown (DT) – the original center of the City, marked by historical buildings, regional cultural attractions, large scale single-purpose or mixed-use developments, government or institutional centers. Development in DT shall be governed by detailed design guidelines marked by high quality design and building materials, set in an environment that is supportive of all transportation modes, including pedestrian.