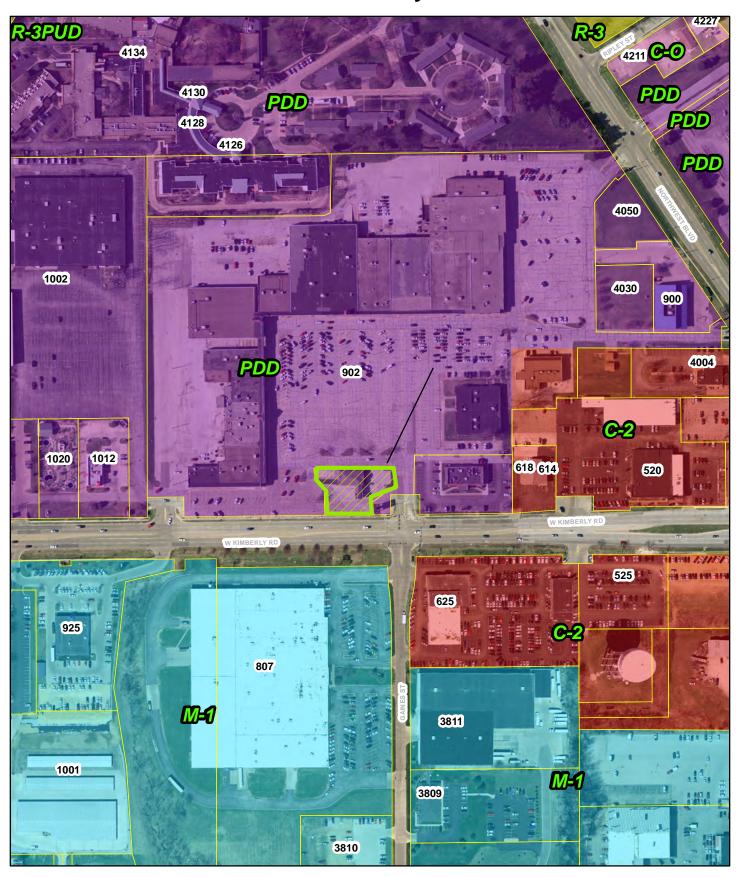

#### Subject:

Case No. REZ17-06: Request of David A. Parochetti dba David A. Parochetti Revocable Trust to remove conditions of City Ordinance 1999-569 on 0.70 acre located at the northwest corner of West Kimberly Road and Sturdevant Street (1616 West Kimberly Road and 3910 Sturdevant Street). The previous development was to be a Schnucks grocery store. Removal of the conditions would allow development of a quick service restaurant.

#### **Introduction:**

Request of David A. Parochetti dba David A. Parochetti Revocable Trust to remove conditions of City Ordinance 1999-569 on 0.70 acre located at the northwest corner of West Kimberly Road and Sturdevant Street (1616 West Kimberly Road and 3910 Sturdevant Street). The previous development was to be a Schnucks grocery store. Removal of the conditions would allow development of a quick service restaurant (Taco Bell).

#### Zoning:

The property is currently zoned "C-2" General Commercial District; rezoned from "R-3" by City Ordinance 1999-569 in preparation for a Schnucks market development. The "C-2" district allows the restaurant as a permitted use. It is the conditions of the specific ordinance rezoning the property that are of concern to the applicant.

#### Discussion:

The property was part of the rezoning to allow for the Schnucks market. The rezoning placed a number of conditions related to traffic improvements, especially related to the Kimberly and Division intersection as well as access restrictions (please refer to the attachment City Ordinance 1990-569). The petitioner is proposing to remove those conditions but is open to conditions related to the proposed project.