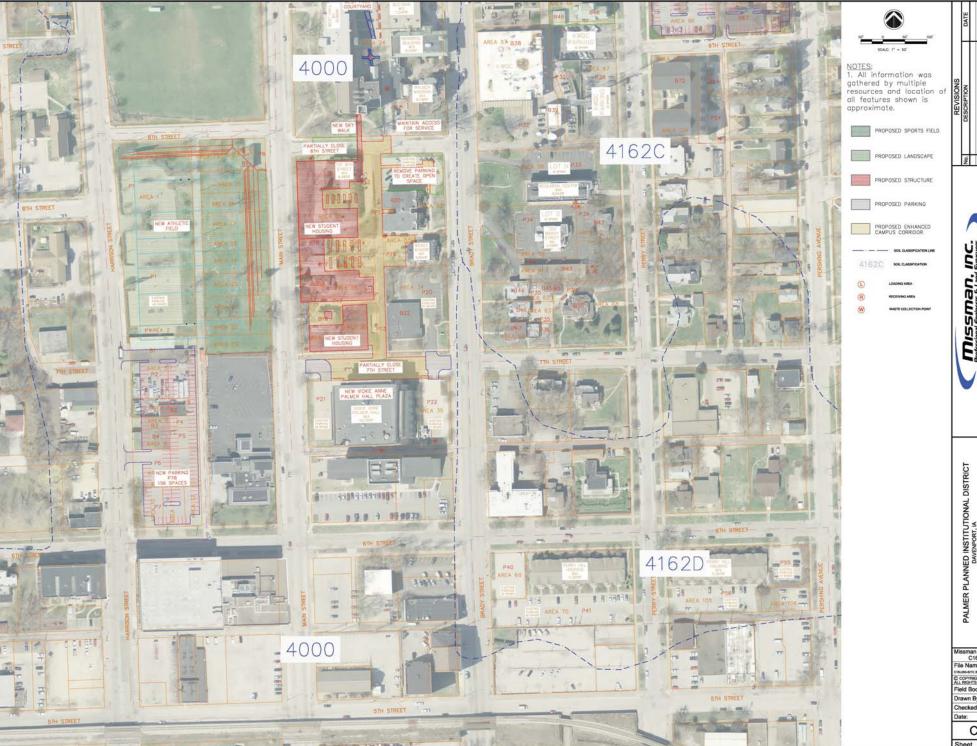

#### Major Elements of the Land Use Plan:

- 1. Campus between Brady Street and Main Street
  - Conversion of the existing parking lot and green space to a practice field.
  - New parking lot west of Halligan-McCabe DeVries funeral home. There would be a net increase of 27 parking spaces.
- 2. Campus between Main Street and Brady Street.
  - Formalizing the improvements being made to the fitness facility and surrounding area.
  - Demolition of the former St. Luke's Hospital and houses to the south and in its place
    construction of new student housing and underground parking for the new student housing
    and existing student housing to the east. The Data Sheet listed a proposed building height of
    50 feet, which is permissible. It appears that the proposed building would not achieve
    consistency with the required 25 foot front yard setback.
  - Vacating and closing a portion of West 7<sup>th</sup> Street to allow an "enhanced campus corridor" from the north to the Vickie Anne Palmer building. Please note that the alley between West 7<sup>th</sup> and West 8<sup>th</sup> Street and Main Street and Brady Street has already been vacated.
- 3. Campus between Brady Street to Perry Street.
  - New mixed use building south of the current gas station located at the corner of Brady Street and East 12<sup>th</sup> Street. The Data Sheet does not identify the proposed building height. It appears that the proposed building would not achieve consistency with the required 25 foot front yard setback.
  - Demolition of four buildings and expansion of the surface parking area south of East 12<sup>th</sup> Street and west of Perry Street. There would be a net increase of 138 parking spaces.
  - Vacating and closing a portion of Palmer Drive between Perry Street and the alley to the west.
- 4. Campus between Perry Street and Pershing Street.
  - Vacating and removing East 11<sup>th</sup> Street between Perry Street and Pershing Street and demolition of nine buildings and in its place passive green space. There would be a decrease of 38 parking spaces.
  - Vacating and closing East 9<sup>th</sup> Street and East 10<sup>th</sup> Street between Perry Street and Pershing Street and the alley in between and demolition of five buildings and in its place construction of a new 454 space surface parking lot. There would be a net increase of 245 parking spaces.

Please note that future street vacations would need to be considered by the Plan and Zoning Commission and approved by the City Council.

The Land Use Plan specifies that "... Any and all properties included within the boundaries of this PID, that do not have proposed future uses specified on the Land Use Plan and/or the Data Sheet may continue to be used as they currently exist and/or permitted under the PID zoning classification. Said properties may also be used for open space proposes in the event of demolition..."

On July 11, 2017 the Historic Preservation approved the demolition of the 12 historic properties. 11 of the 12 were approved contingent upon the approval of the "PID" Planned Intuitional District. The demolition of the former St. Luke's Hospital was approved without any contingencies. There are three buildings listed on the National Register of Historic Places that are not specified on the Land Use Plan or Data Sheet: 732 Brady Street – Argyle Flats, 702 Perry Street - Nicholas J.Kuhnen House and 1117 Perry Street – Eight Gables. While approval of the PID would not supplant review authority of the Historic Preservation Commission, staff is concerned about the potential loss of individually significant historic properties. Although not historic, 748 Main Street – former gas station is not identified on the Land Use Plan.

The landscape plan shows significant greening along public streets and campus edge treatments.