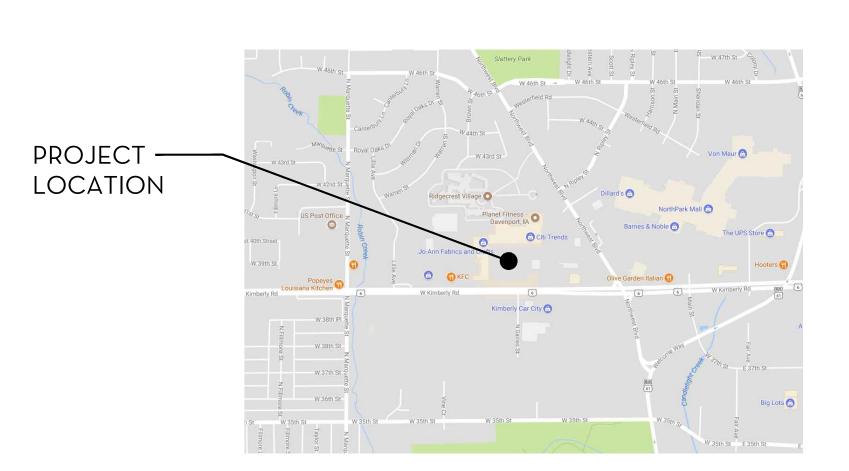

#### Subject:

Case No. REZ17-06: Request of David A. Parochetti dba David A. Parochetti Revocable Trust to remove conditions of City Ordinance 1999-569 on 0.70 acre located at the northwest corner of West Kimberly Road and Sturdevant Street (1616 West Kimberly Road and 3910 Sturdevant Street). The previous development was to be a Schnucks grocery store. Removal of the conditions would allow development of a quick service restaurant.

#### **Introduction:**

Request of David A. Parochetti dba David A. Parochetti Revocable Trust to remove conditions of City Ordinance 1999-569 on 0.70 acre located at the northwest corner of West Kimberly Road and Sturdevant Street (1616 West Kimberly Road and 3910 Sturdevant Street). The previous development was to be a Schnucks grocery store. Removal of the conditions would allow development of a quick service restaurant (Taco Bell).

#### **Technical Review:**

<u>Streets</u>. The property is located at the northqwest intersection of West Kimberly Road and Sturdevant Street. Access would be from the easternmost shared driveway point on Kimberly Road and a new proposed access across from the northerly dental office driveway.