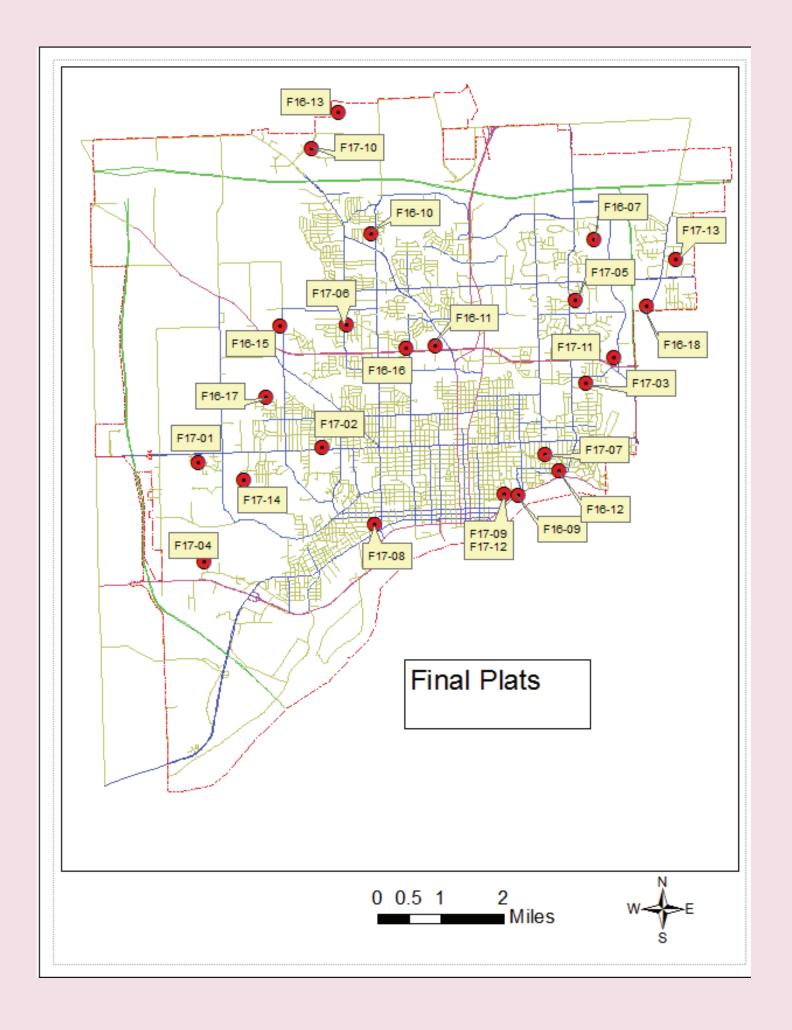

#### **REGULAR MEETING AGENDA**

- I. Roll Call
- II. Report of the City Council Authority
  - A. July 26, 2017 Meetings -

Approved Resolution 2017-311 approving Case No. F17-13 being the final plat of Crow Valley Plaza Tenth Addition, being in part a replat of Lot 1 of Midland Group Addition, Lot 1 of Crow Valley Plaza Second Addition and Lot 1 of Crow Valley Plaza Seventh Addition, located north of East 56th Street and east of Utica Ridge Road, containing four (4) commercial lots on 35.30 acres, more or less. [Ward 6]

#### and three alleys:

- a. the east west alley north of Locust Street between Ripley and Harrison Streets.
- b. the north-south alley west of Harrison Street between the north line of the east-west alley north of Locust Street and the south line of Pleasant Street, and
- c. the north-south alley west of Harrison Street between the north line of Pleasant Street and the south line of Rogalski Drive.
- ii. Request F17-15 of Build to Suit, Inc. on behalf of O.R.A. for a two (2) lot final plat on 6.82 acres, more or less, located north of Northwest Boulevard between Sturdevant and Division Streets. The proposed addition plats the are developed with the new medical facility. The property is zoned "C-1" Neighborhood Shopping District.