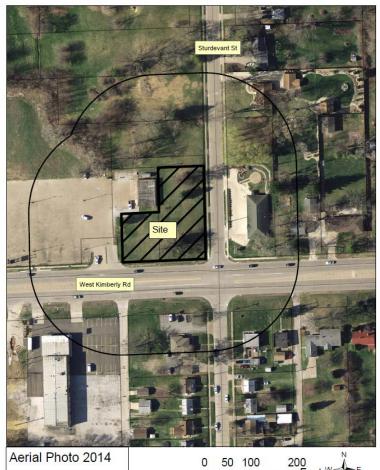

#### Subject:

Case No. REZ17-06: Request of David A. Parochetti dba David A. Parochetti Revocable Trust to remove conditions of City Ordinance 1999-569 on 0.70 acre located at the northwest corner of West Kimberly Road and Sturdevant Street (1616 West Kimberly Road and 3910 Sturdevant Street). The previous development was to be a Schnucks grocery store. Removal of the conditions would allow development of a quick service restaurant.

#### **Introduction:**

Request of David A. Parochetti dba David A. Parochetti Revocable Trust to remove conditions of City Ordinance 1999-569 on 0.70 acre located at the northwest corner of West Kimberly Road and Sturdevant Street (1616 West Kimberly Road and 3910 Sturdevant Street). The previous development was to be a Schnucks grocery store. Removal of the conditions would allow development of a quick service restaurant (Taco Bell).

#### Zoning:

The property is currently zoned "C-2" General Commercial District; rezoned from "R-3" by City Ordinance 1999-569 in preparation for a Schnucks market development. The "C-2" district allows the restaurant as a permitted use. It is the conditions of the specific ordinance rezoning the property that are of concern to the applicant.

#### Public Input:

The neighborhood meeting was held July 6<sup>th</sup>. Concerns raised at the neighborhood meeting dealt with traffic on Sturdevant Street, access points, stacking distances, lighting and both storm and sanitary sewers. A public hearing before the Plan and Zoning Commission is scheduled for August 1st. Notices were sent to the nine (9) owners of property within 200 feet.