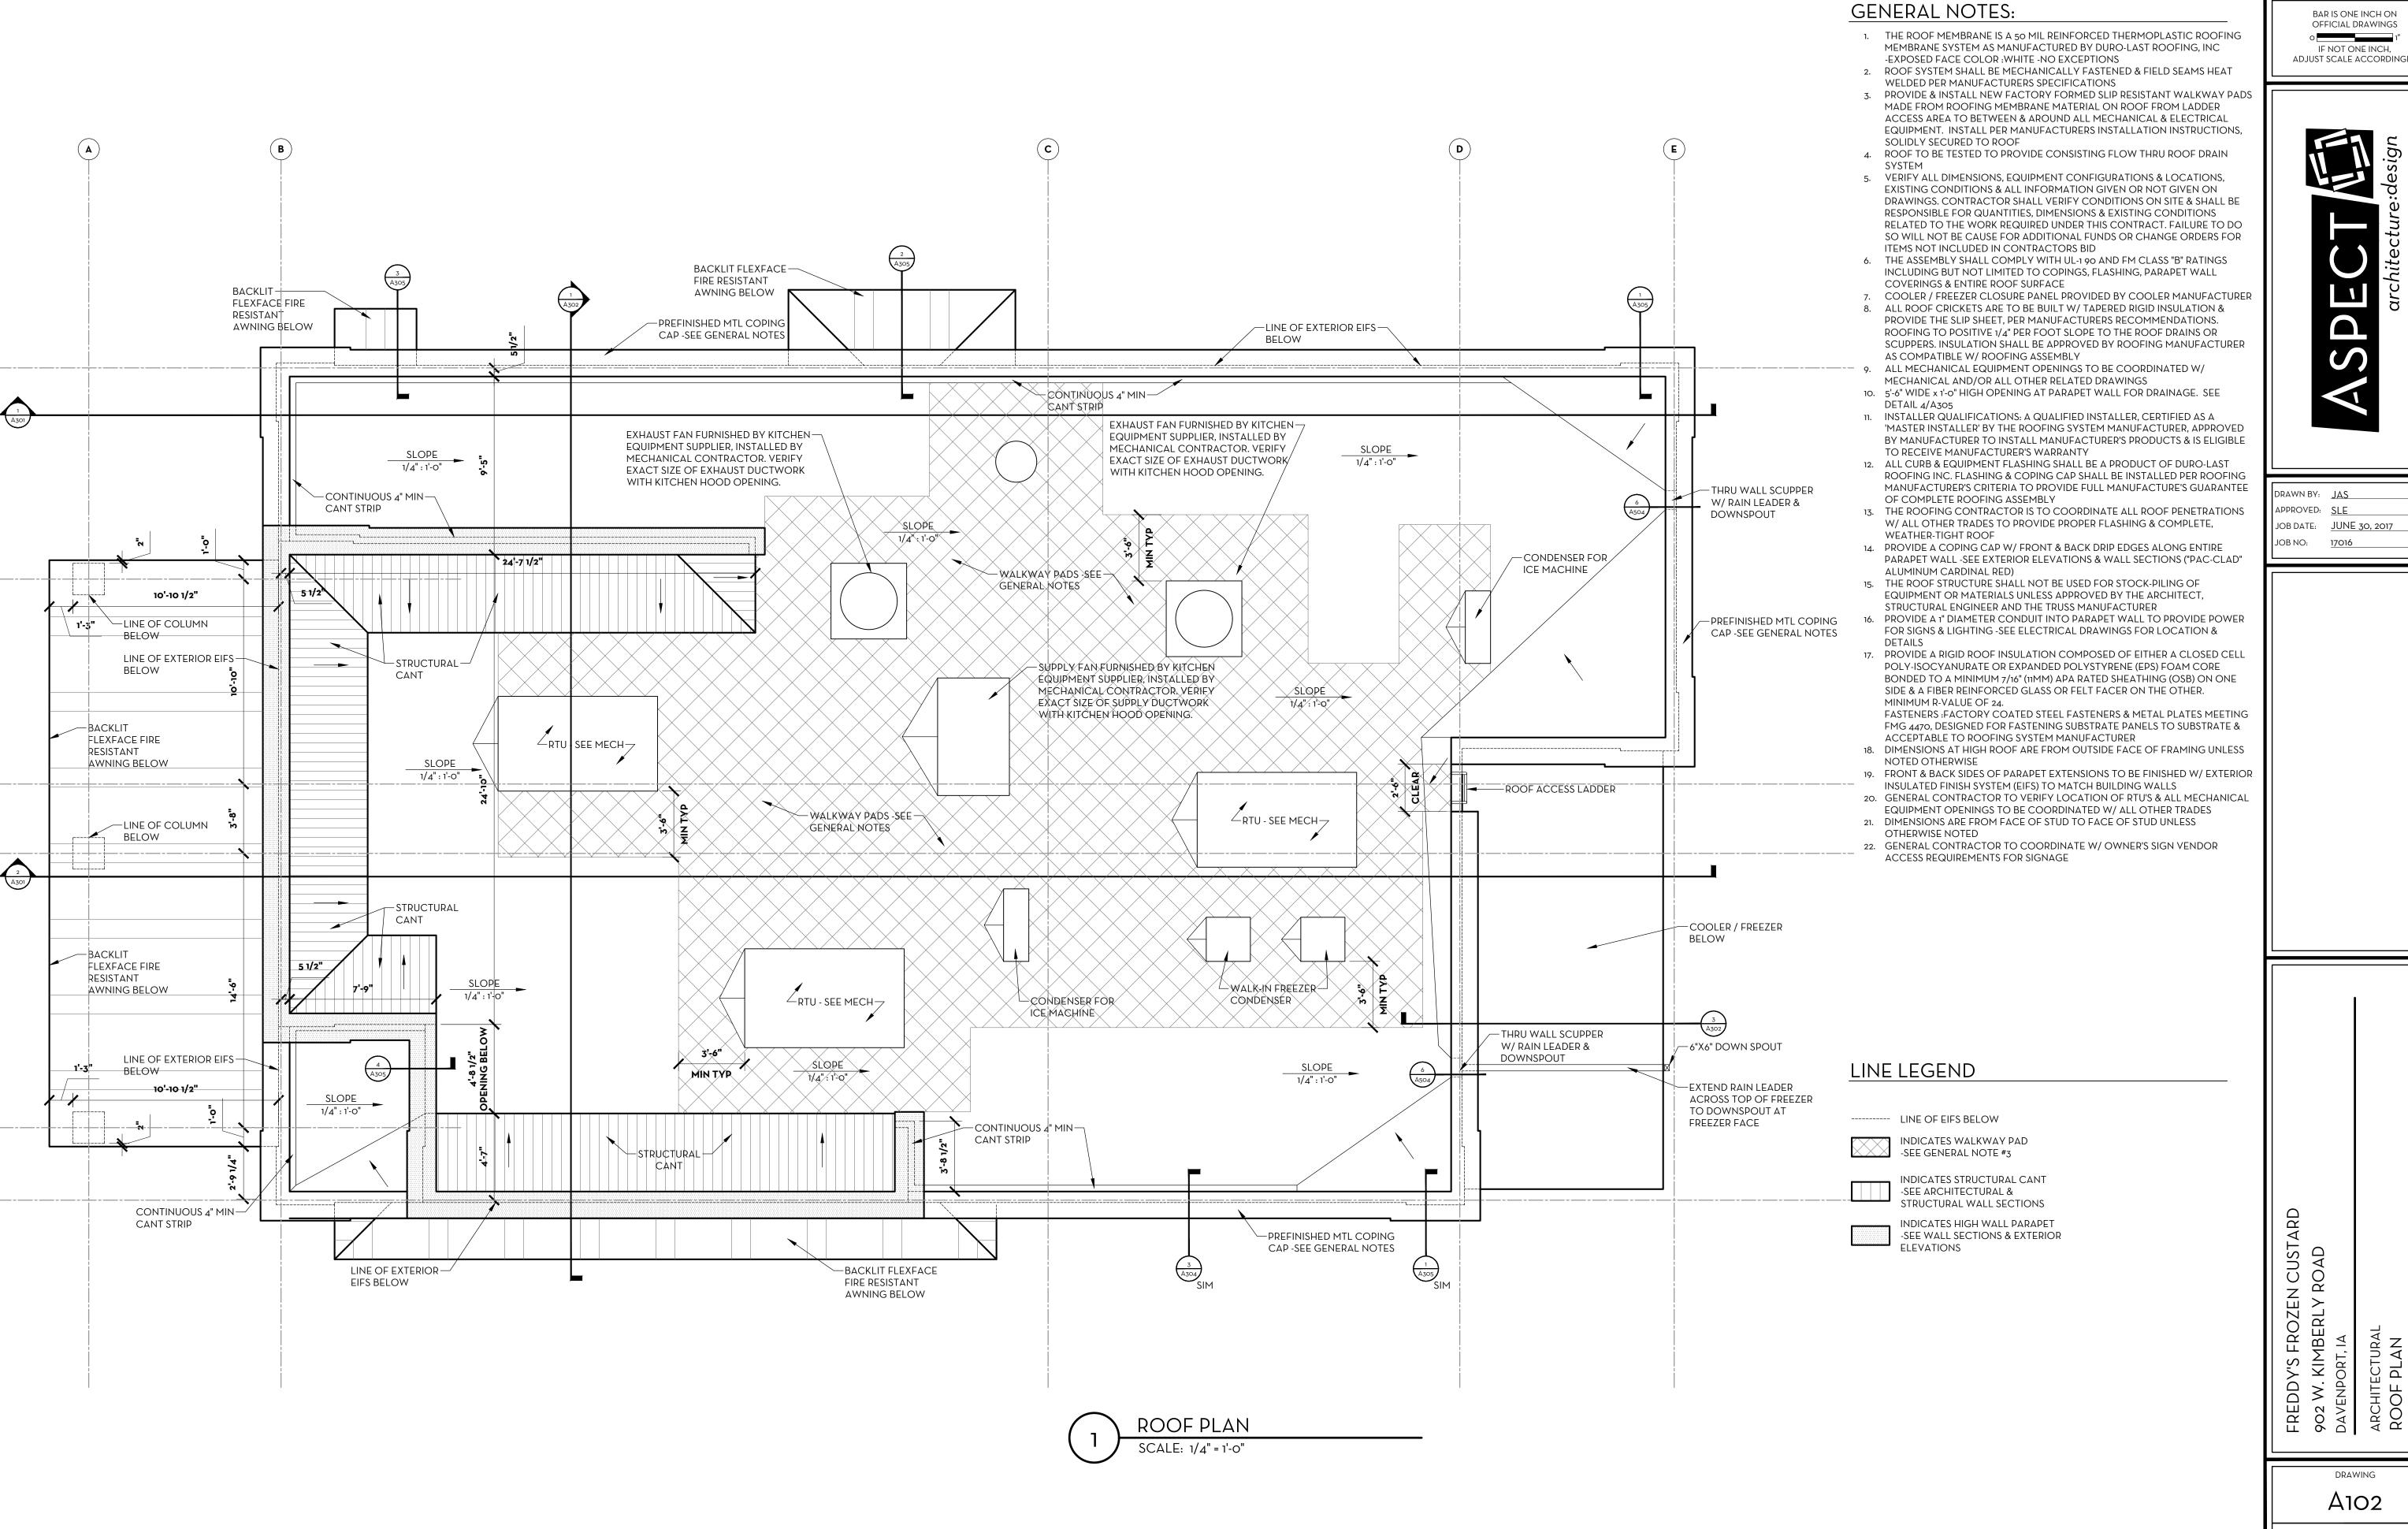

#### **B. New Business**

 Case No. FDP17-05: Request by MLI Real Estate Group, LLC, for a final development plan for a new free-standing restaurant at property located at 902 W Kimberly Road. (Village Shopping Center).