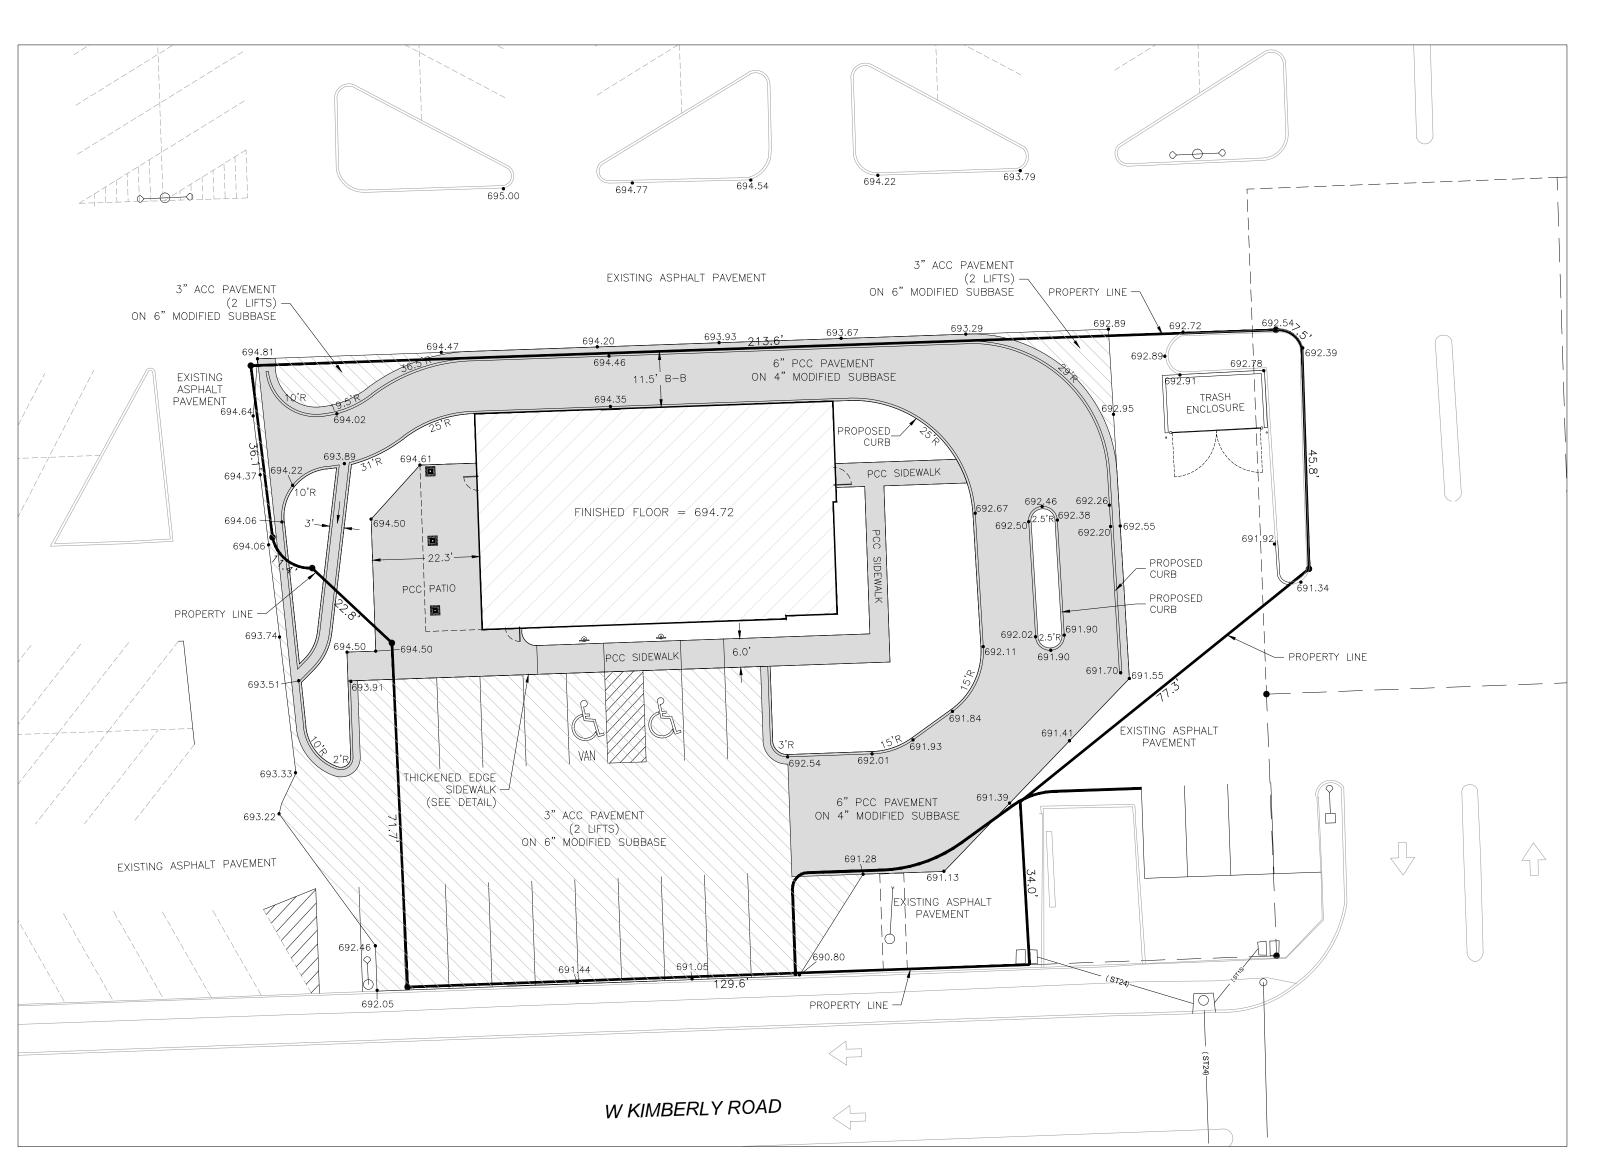

#### **B. New Business**

 Case No. FDP17-05: Request by MLI Real Estate Group, LLC, for a final development plan for a new free-standing restaurant at property located at 902 W Kimberly Road. (Village Shopping Center).

#### **Technical Review:**

<u>Streets</u>. The property is located at the northqwest intersection of West Kimberly Road and Sturdevant Street. Access would be from the easternmost shared driveway point on Kimberly Road and a new proposed access across from the northerly dental office driveway.

<u>Storm Water</u>. Stormwater infrastructure is located in Kimberly Road. With an impervious surface over 10,000 square feet stormwater retention (water quality) and detention (water quantity) is required.

<u>Sanitary Sewer</u>. Sanitary sewer service is located in Sturdevant Street adjacent to the property (8-inch line).

Other Utilities. This is an urban area and normal utility services are available.

<u>Emergency Services</u>. The property is located approximately 1-1/4 miles from Fire Stations No. 3 at 3506 Harrison Street.

<u>Parks/Open Space</u>. The proposed rezoning does not impact any existing or planned parks or public open spaces.