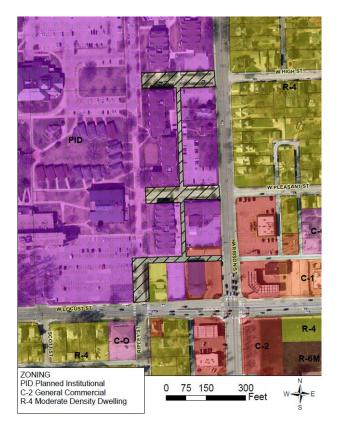

#### Zoning Map

#### **Comprehensive Plan:**

Within Existing Urban Service Area: Yes

Within Urban Service Area 2035: Yes

Future Land Use Designation: Civic and Institutional, Residential General and Downtown.

Civic / Institutional (CI) – Reserved for major developments for government, education, religion, medical, utilities, and other cultural or non-profit organizations located outside of the Downtown (DT).

Residential General (RG) - Designates neighborhoods that are mostly residential but include, or are within one-half mile (walking distance) of scattered neighborhood-compatible commercial services, as well as other neighborhood uses like schools, churches, corner stores, etc. generally oriented along Urban Corridors (UC). Neighborhoods are typically designated as a whole. Existing neighborhoods are anticipated to maintain their existing characteristics in terms of land use mix and density, with the exception along edges and transition areas, where higher intensity may be considered.

Downtown (DT) – the original center of the City, marked by historical buildings, regional cultural attractions, large scale single-purpose or mixed-use developments, government or institutional centers. Development in DT shall be governed by detailed design guidelines marked by high quality design and building materials, set in an environment that is supportive of all transportation modes, including pedestrian.