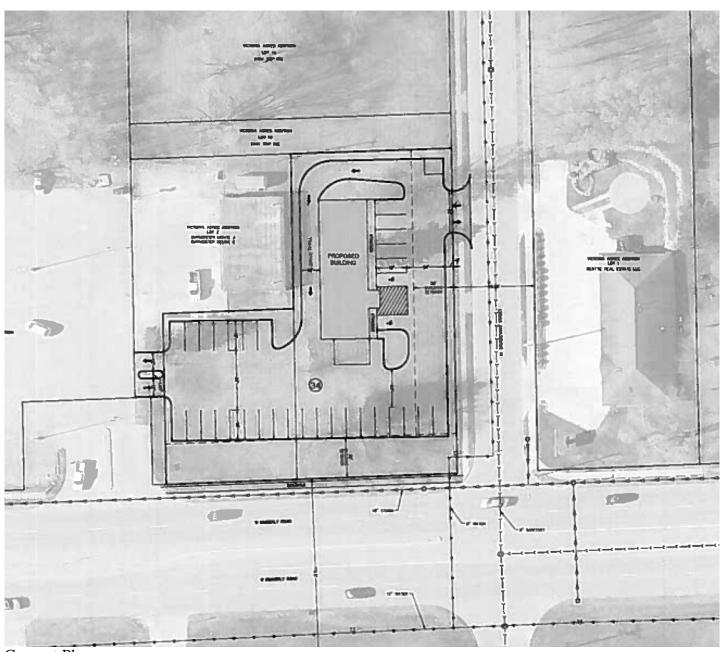

#### **Technical Review:**

<u>Streets</u>. The property is located at the northqwest intersection of West Kimberly Road and Sturdevant Street. Access would be from the easternmost shared driveway point on Kimberly Road and a new proposed access across from the northerly dental office driveway.

<u>Storm Water</u>. Stormwater infrastructure is located in Kimberly Road. With an impervious surface over 10,000 square feet stormwater retention (water quality) and detention (water quantity) is required.

<u>Sanitary Sewer</u>. Sanitary sewer service is located in Sturdevant Street adjacent to the property (8-inch line).

Other Utilities. This is an urban area and normal utility services are available.

<u>Emergency Services</u>. The property is located approximately 1-1/4 miles from Fire Stations No. 3 at 3506 Harrison Street.