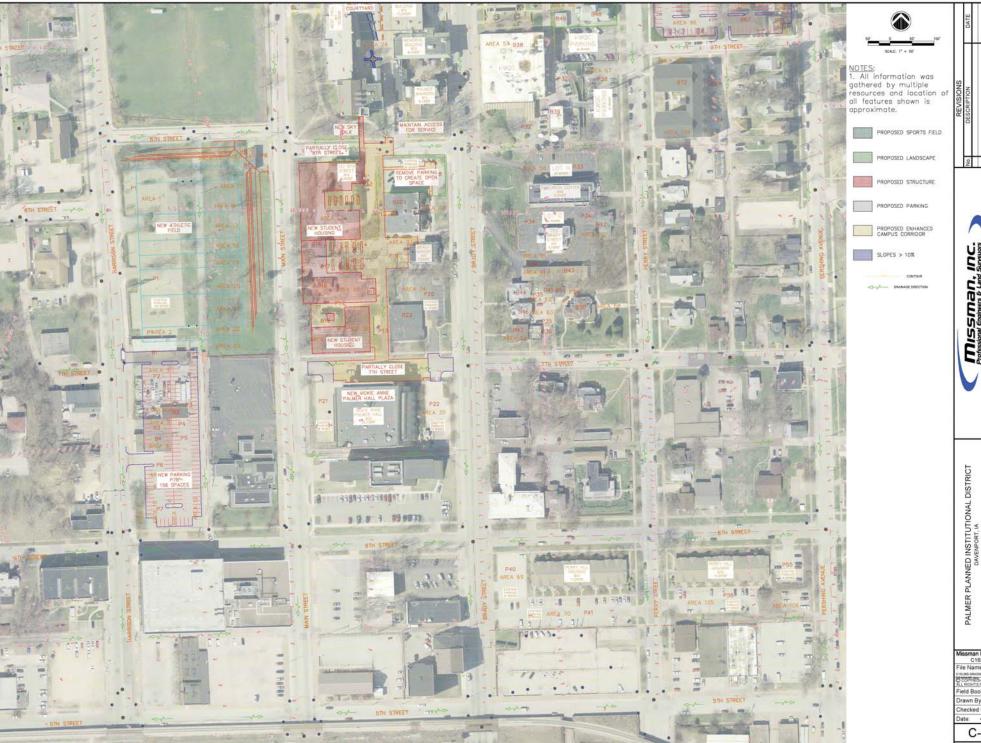

#### Major Elements of the Land Use Plan:

- 1. Campus between Brady Street and Main Street
  - Conversion of the existing parking lot and green space to a practice field.
  - New parking lot west of Halligan-McCabe DeVries funeral home. There would be a net increase of 27 parking spaces.
- 2. Campus between Main Street and Brady Street.
  - Formalizing the improvements being made to the fitness facility and surrounding area.
  - Demolition of the former St. Luke's Hospital and houses to the south and in its place
    construction of new student housing and underground parking for the new student housing
    and existing student housing to the east. The Data Sheet listed a proposed building height of
    50 feet, which is permissible. It appears that the proposed building would not achieve
    consistency with the required 25 foot front yard setback.
  - Vacating and closing a portion of West 7<sup>th</sup> Street to allow an "enhanced campus corridor" from the north to the Vickie Anne Palmer building. Please note that the alley between West 7<sup>th</sup> and West 8<sup>th</sup> Street and Main Street and Brady Street has already been vacated.
- 3. Campus between Brady Street to Perry Street.
  - New mixed use building south of the current gas station located at the corner of Brady Street and East 12<sup>th</sup> Street. The Data Sheet does not identify the proposed building height. It appears that the proposed building would not achieve consistency with the required 25 foot front yard setback.
  - Demolition of four buildings and expansion of the surface parking area south of East 12<sup>th</sup> Street and west of Perry Street. There would be a net increase of 138 parking spaces.
  - Vacating and closing a portion of Palmer Drive between Perry Street and the alley to the west.
- 4. Campus between Perry Street and Pershing Street.
  - Vacating and removing East 11<sup>th</sup> Street between Perry Street and Pershing Street and demolition of nine buildings and in its place passive green space. There would be a decrease of 38 parking spaces.
  - Vacating and closing East 9<sup>th</sup> Street and East 10<sup>th</sup> Street between Perry Street and Pershing Street and the alley in between and demolition of five buildings and in its place construction of a new 454 space surface parking lot. There would be a net increase of 245 parking spaces.

Please note that future street vacations would need to be considered by the Plan and Zoning Commission and approved by the City Council.

The Land Use Plan specifies that "... Any and all properties included within the boundaries of this PID, that do not have proposed future uses specified on the Land Use Plan and/or the Data Sheet may continue to be used as they currently exist and/or permitted under the PID zoning classification. Said properties may also be used for open space proposes in the event of demolition..."