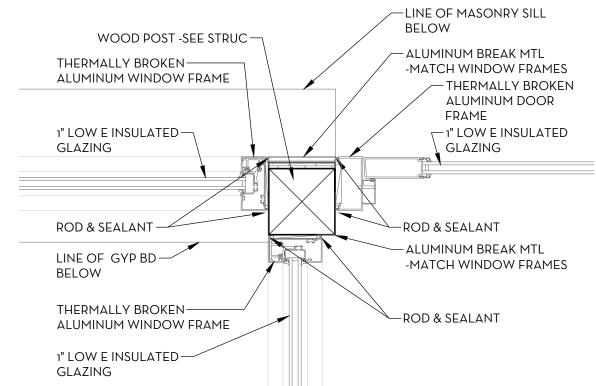

ENPORT, IA ARCHITECTURAL ENLARGED RESTROOM



JOB DATE: <u>JUNE</u> 30, 2017





RAWN BY: <u>JAS</u> APPROVED: <u>SLE</u> JOB DATE: <u>JUNE</u> 30, 2017 JOB NO: <u>17016</u>

ARCHITECTURAL INTERIOR ELEVATIONS

INTERIOR ELEVATION - KITCHEN

SCALE: 1/4" = 1'-0"



2

ENLARGED CABINET PLAN

FREDDY'S FROZEN CUSTARD 902 W. KIMBERLY ROAD DAVENPORT, IA

DRAWING

BAR IS ONE INCH ON OFFICIAL DRAWINGS

O IF NOT ONE INCH,
ADJUST SCALE ACCORDINGLY

DRAWN BY: <u>JAS</u>

JOB NO: <u>17016</u>

JOB DATE: <u>JUNE</u> 30, 2017

APPROVED: <u>SLE</u>

A404

& ENLARGED PLAN

ARCHITECTURAL INTERIOR ELEVATIONS



SCALE: 11/2" = 1'-0"







DRIVE-THRU WINDOW JAMB DETAIL SCALE: 11/2" = 1'-0"



VESTIBULE WINDOW HEAD DETAIL



VESTIBULE WINDOW MULLION DETAIL



VESTIBULE WINDOW JAMB DETAIL SCALE: 11/2" = 1'-0"



ALUMINUM WINDOW AND DOOR JAMB DETAIL

BAR IS ONE INCH ON OFFICIAL DRAWINGS IF NOT ONE INCH, ADJUST SCALE ACCORDINGLY



RAWN BY: JAS APPROVED: SLE JOB DATE: <u>JUNE 30, 2017</u> JOB NO: <u>17016</u>

DY'S FROZEN CUSTARD '. KIMBERLY ROAD PORT, IA FREDDY'S 902 W. KIM DAVENPORT,



BAR IS ONE INCH ON OFFICIAL DRAWINGS IF NOT ONE INCH, ADJUST SCALE ACCORDINGLY



RAWN BY: JAS PPROVED: SLE JOB DATE: <u>JUNE 30, 2017</u> JOB NO: <u>17016</u>

S FROZEN CUSTARD MBERLY ROAD 8T, IA CHITECT: TAILS

A502





















DRAWN BY: <u>JAS</u>

APPROVED: <u>SLE</u>

JOB DATE: <u>JUNE 30, 2017</u>

JOB NO: <u>17016</u>

FREDDY'S FROZEN CUSTARD 902 W. KIMBERLY ROAD DAVENPORT, IA

DRAWING A 504

HALF HEIGHT WALL DETAIL

SCALE: 1 1/2" = 1'-0"

| DOOR           | SCHEDU        | JLE               |