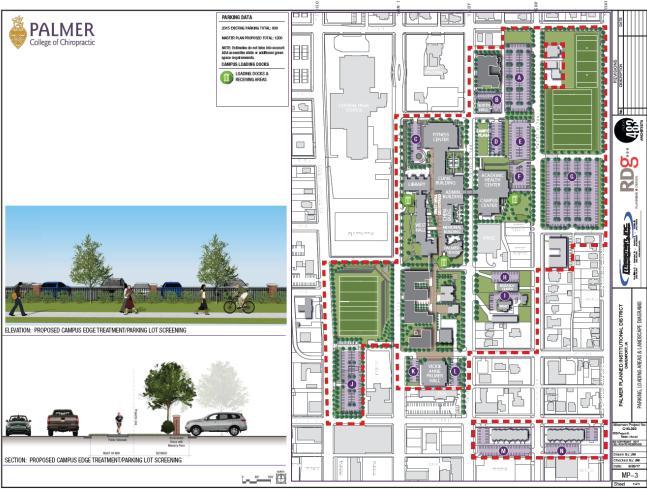

#### Major Elements of the Land Use Plan:

- 1. Campus between Brady Street and Main Street
  - Conversion of the existing parking lot and green space to a practice field.
  - New parking lot west of Halligan-McCabe DeVries funeral home. There would be a net increase of 27 parking spaces.
- 2. Campus between Main Street and Brady Street.
  - Formalizing the improvements being made to the fitness facility and surrounding area.
  - Demolition of the former St. Luke's Hospital and houses to the south and in its place
    construction of new student housing and underground parking for the new student housing
    and existing student housing to the east. The Data Sheet listed a proposed building height of
    50 feet, which is permissible. It appears that the proposed building would not achieve
    consistency with the required 25 foot front yard setback.
  - Vacating and closing a portion of West 7<sup>th</sup> Street to allow an "enhanced campus corridor" from the north to the Vickie Anne Palmer building. Please note that the alley between West 7<sup>th</sup> and West 8<sup>th</sup> Street and Main Street and Brady Street has already been vacated.
- 3. Campus between Brady Street to Perry Street.
  - New mixed use building south of the current gas station located at the corner of Brady Street and East 12<sup>th</sup> Street. The Data Sheet does not identify the proposed building height. It appears that the proposed building would not achieve consistency with the required 25 foot front yard setback.
  - Demolition of four buildings and expansion of the surface parking area south of East 12<sup>th</sup> Street and west of Perry Street. There would be a net increase of 138 parking spaces.
  - Vacating and closing a portion of Palmer Drive between Perry Street and the alley to the west.
- 4. Campus between Perry Street and Pershing Street.
  - Vacating and removing East 11<sup>th</sup> Street between Perry Street and Pershing Street and demolition of nine buildings and in its place passive green space. There would be a decrease of 38 parking spaces.
  - Vacating and closing East 9<sup>th</sup> Street and East 10<sup>th</sup> Street between Perry Street and Pershing Street and the alley in between and demolition of five buildings and in its place construction of a new 454 space surface parking lot. There would be a net increase of 245 parking spaces.

The landscape plan shows significant greening along public streets and campus edge treatments.

| ntw                                         | SQUAME<br>FOOTAGE | ACIRS | RUNOFF |
|---------------------------------------------|-------------------|-------|--------|
| ENSTAG                                      |                   |       |        |
| Buildings / Structures                      | 363,764           | 8.81  | 0.95   |
| Facking/Onsewern                            | 663,854           | 25.24 | 8.95   |
| Total facilities limparytimes               | 1,047,638         | 24 05 |        |
| Total faciling Ferrique                     | £15,540           | 24.59 |        |
| Treat                                       | 1,661,156         | 38.64 |        |
| PROPOSED:                                   |                   |       |        |
| Buildings / Structures                      | 370,260           | A.50  | 0.95   |
| Purking GHs / Once mayo                     | 572,637           | 18.16 | 0.95   |
| Behanced Campus Contitor                    | 51,903            | 1.29  | 0.35   |
| South West Rights Field                     | 105.574           | 3.66  | 0.44   |
| North East Green's Space                    | 287,616           | 4.54  | 641    |
| Remaining Green Space                       | 331066            | 7.60  | 0.44   |
| Senal Proposed Impersoon                    | 994,610           | 22:84 |        |
| Total Presented Pervisors                   | 665,465           | 25.86 |        |
| Total                                       | 1,683,375         | 36.04 |        |
| Additional Pervious from<br>Vector Rostways | 57,036            | 18    | 644    |