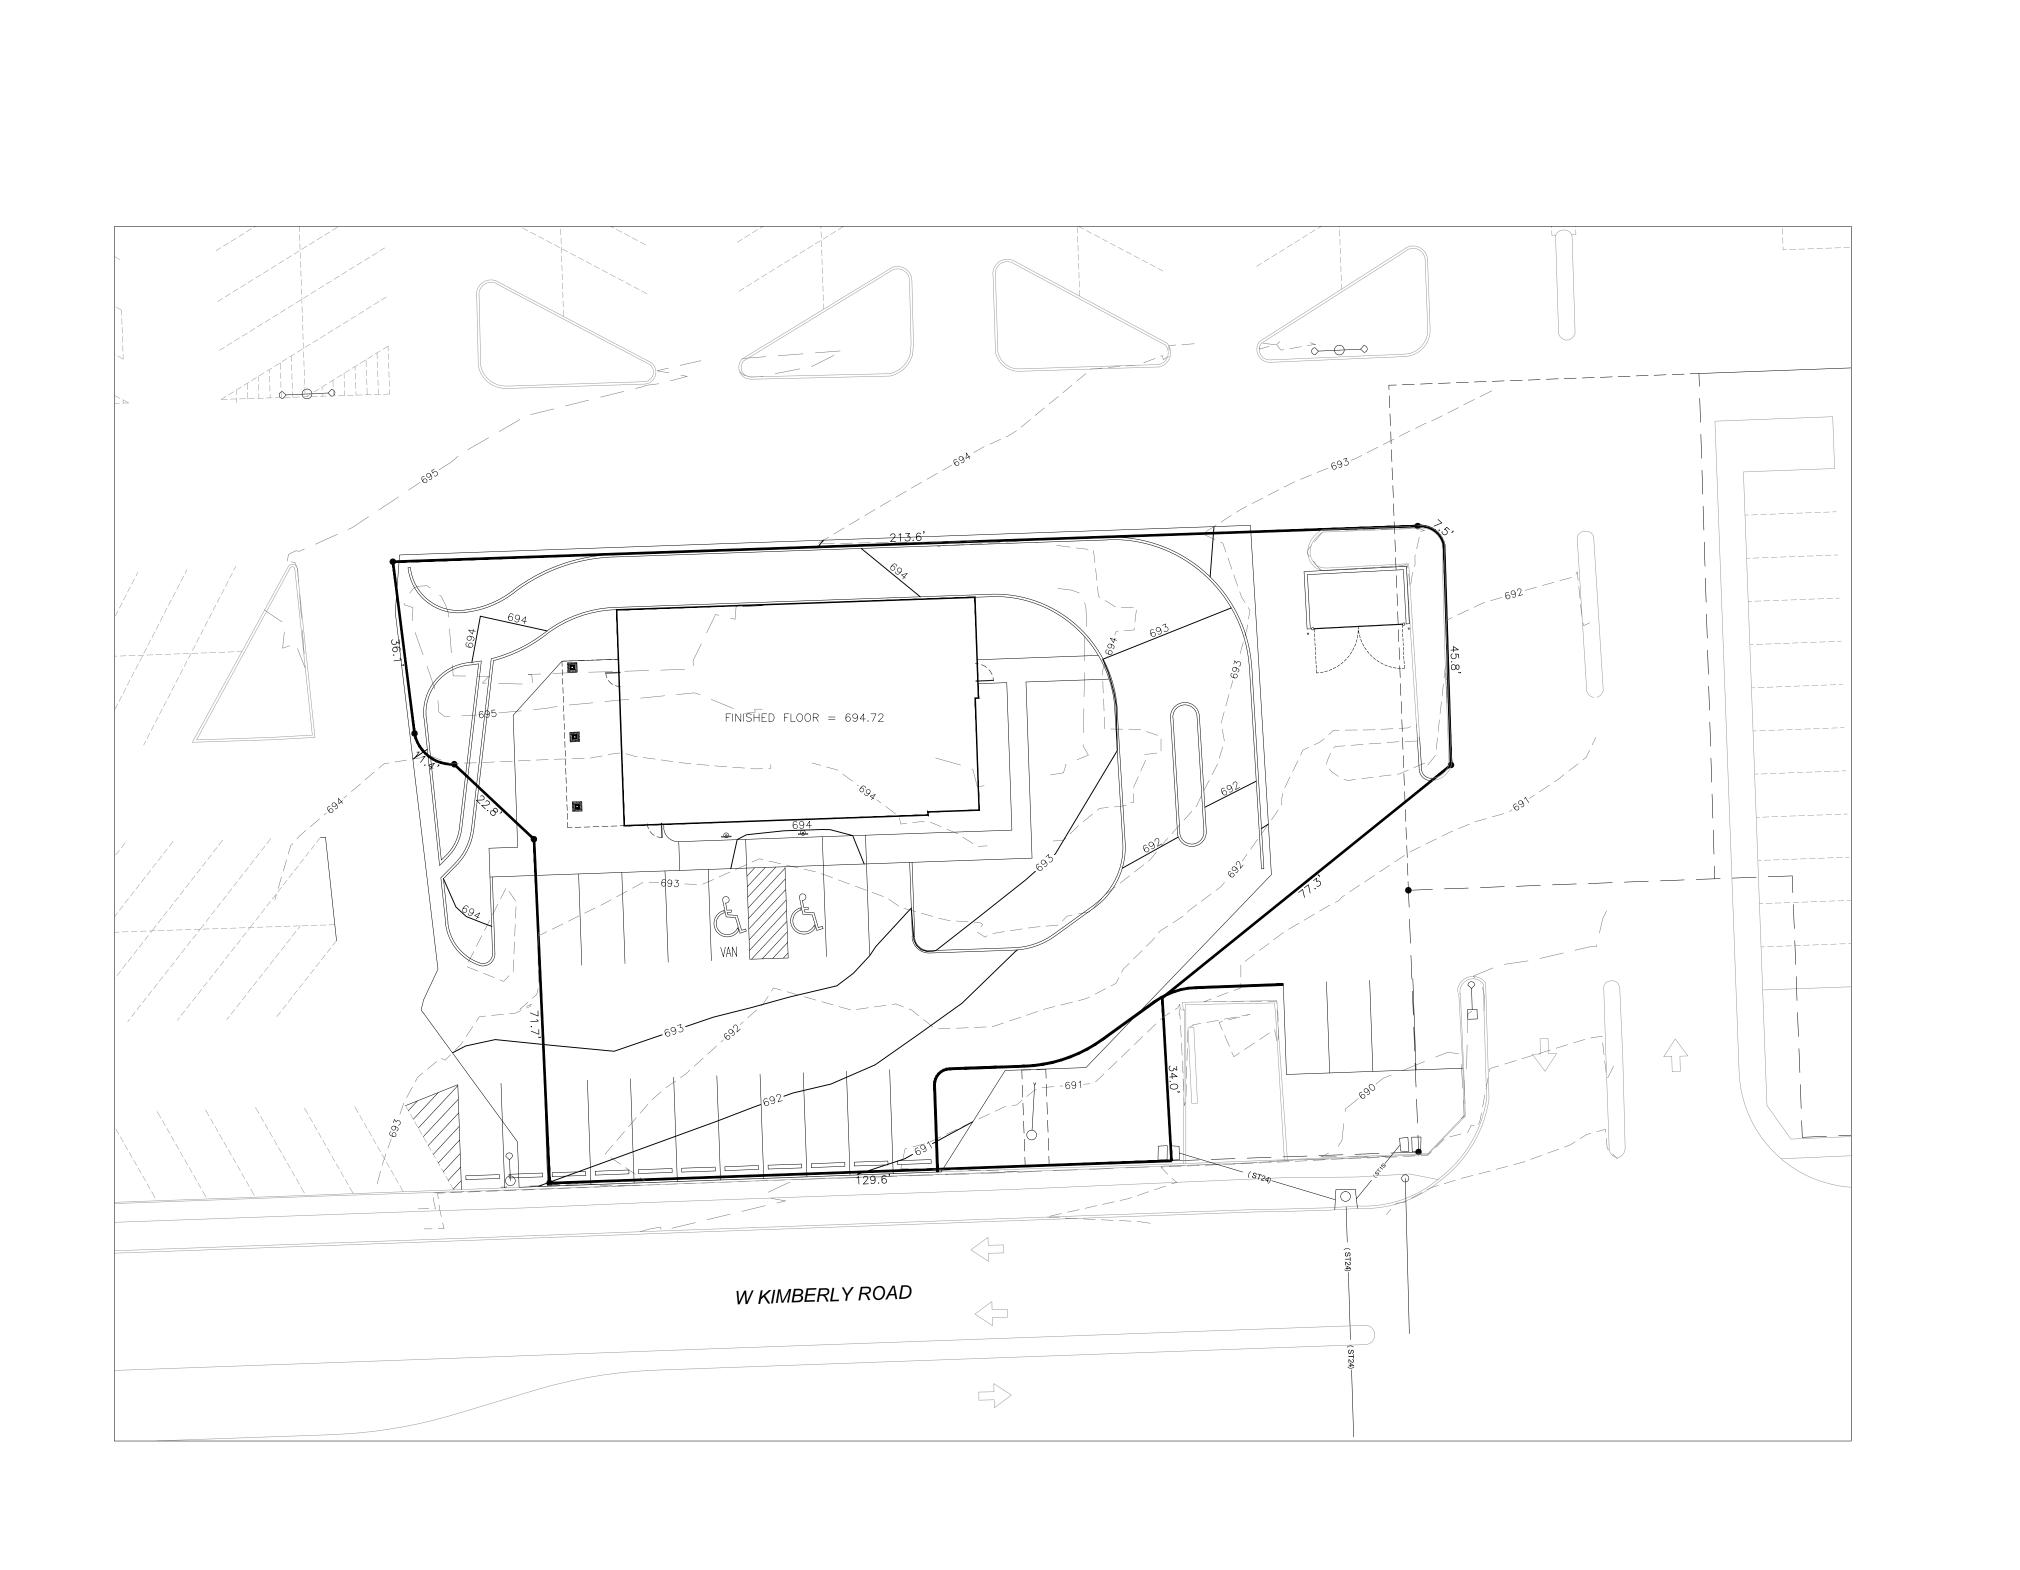

#### **B. New Business**

 Case No. FDP17-05: Request by MLI Real Estate Group, LLC, for a final development plan for a new free-standing restaurant at property located at 902 W Kimberly Road. (Village Shopping Center).

#### **Technical Review:**

<u>Streets</u>. The property is located at the northqwest intersection of West Kimberly Road and Sturdevant Street. Access would be from the easternmost shared driveway point on Kimberly Road and a new proposed access across from the northerly dental office driveway.