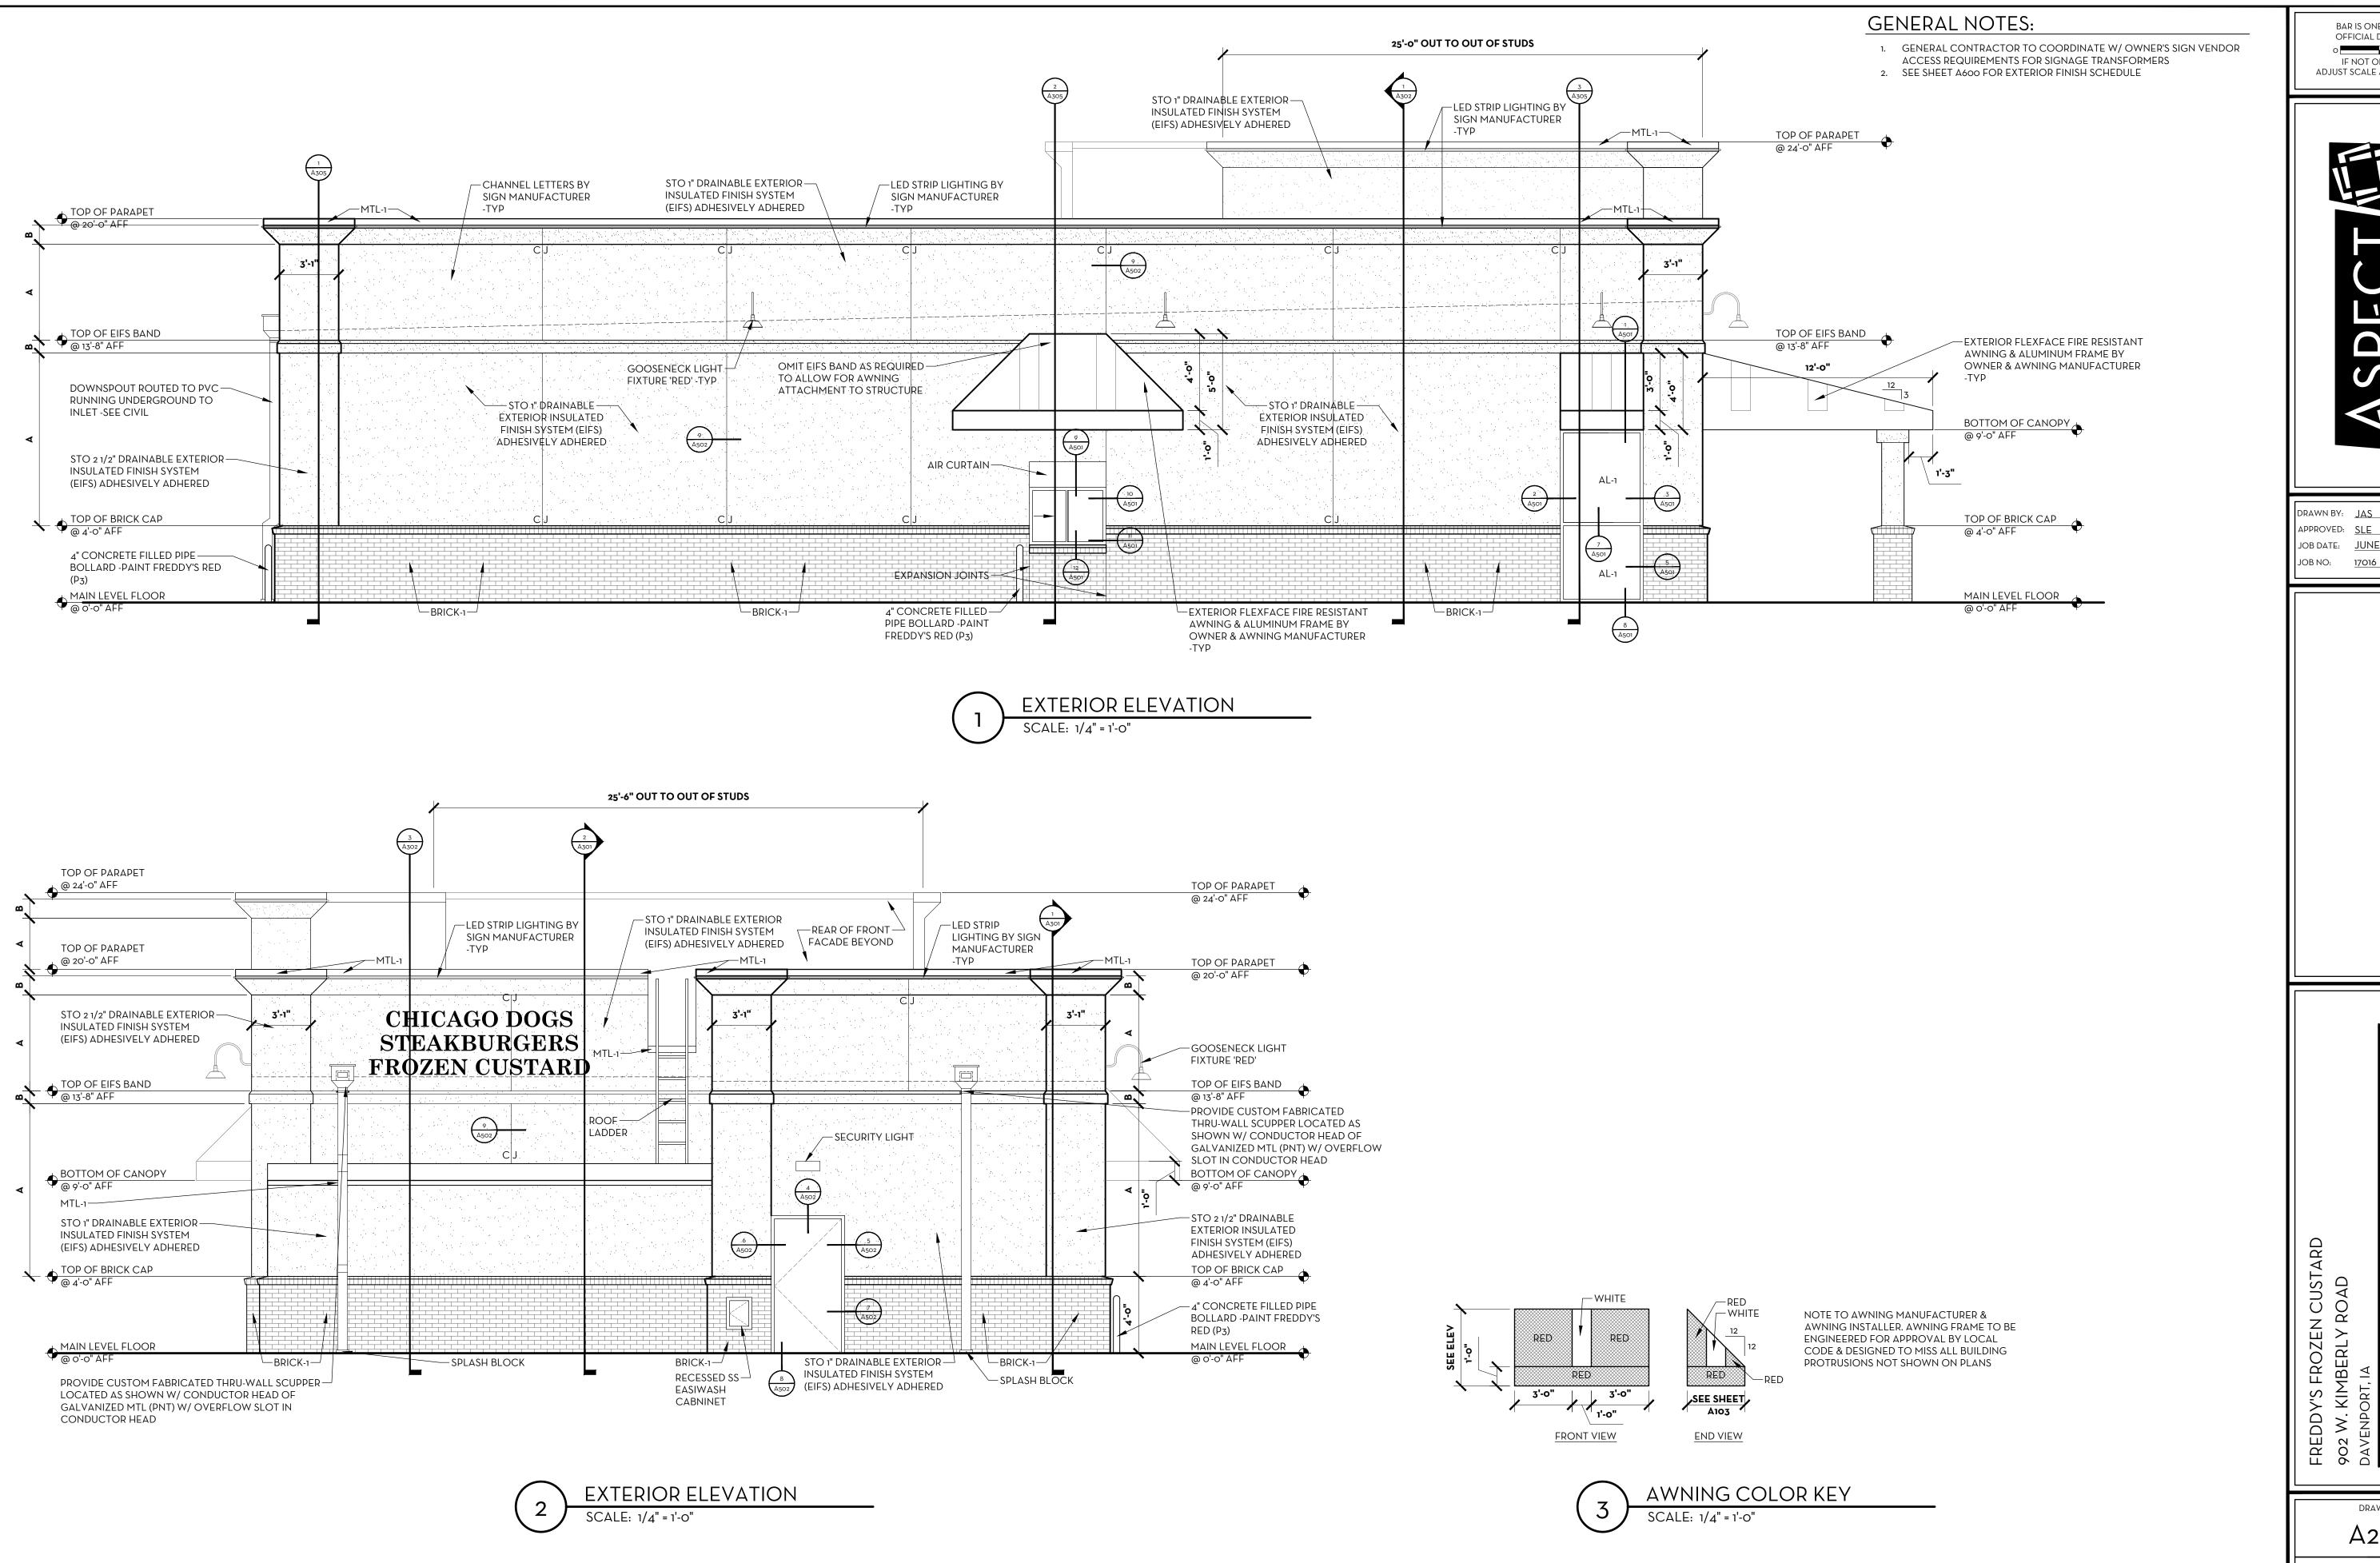

#### PALMER COLLEGE OF CHIROPRACTIC

1000 Brady Street Davenport, IA 52803 (563)-884-5653

STUDIO 483

### INDEX OF SHEETS

| INDEX OF SHEETS                 |      |
|---------------------------------|------|
| COVER SHEET                     | C-0  |
| OVERALL LAND USE PLAN           | C-1  |
| LAND USE PLAN - NORTH           | C-2  |
| LAND USE PLAN - SOUTH           | C-3  |
| CAMPUS MASTER PLAN              | MP-1 |
| OVERALL EXISTING CONDITIONS     | C-4  |
| EXISTING CONDITIONS - NORTH     | C-5  |
| EXISTING CONDITIONS - SOUTH     | C-6  |
| POTENTIAL DEMOLITION PROPERTIES | MP-2 |
| SITE AREA AND SOILS - NORTH     | C-7  |
| SITE AREA AND SOILS - SOUTH     | C-8  |
| SITE UTILITY PLAN - NORTH       | C-9  |
| SITE UTILITY PLAN - SOUTH       | C-10 |
| GRADING & DRAINAGE - NORTH      | C-11 |
| GRADING & DRAINAGE - SOUTH      | C-12 |
| DATA SHEET                      | C-13 |
| DATA SHEET 2                    | C-14 |
| PARKING LOADING AND LANDSCAPING | MP-3 |
|                                 |      |

# MISSMAN,

PLANNED INSTITUTIONAL DISTRICT DAVENPORT, IA

COVER SHEET

File Name:

Field Book No: Drawn By: AEK Checked By: JLH Date: 6/26/17

Sheet 1 of 16