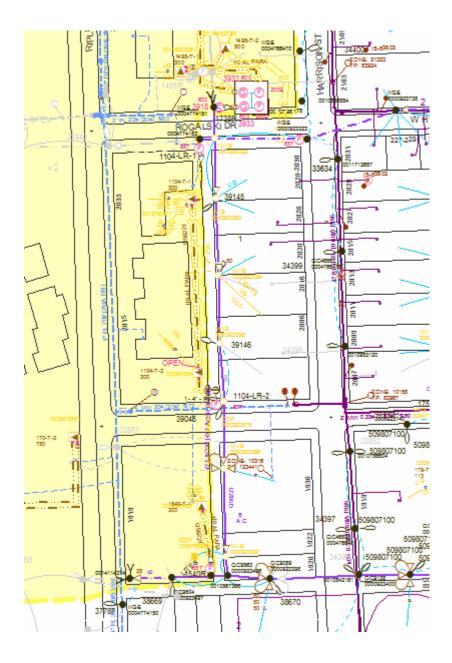

#### B. New Business

- Case No. ROW17-04: Request of St. Ambrose University for the rights-ofway vacation (abandonment) of portions of three streets:
  - a. Rogalski Drive from the former Ripley Street to the west line of Harrison Street,
  - b. West Pleasant Street from the former Ripley Street to the west line of Harrison Street, and
  - c. Ripley Street from the north line of Locust Street to the north line of the east-west alley north of Locust Street;

#### and three alleys:

- a. the east west alley north of Locust Street between Ripley and Harrison Streets.
- b. the north-south alley west of Harrison Street between the north line of the east-west alley north of Locust Street and the south line of Pleasant Street, and
- c. the north-south alley west of Harrison Street between the north line of Pleasant Street and the south line of Rogalski Drive.
- ii. Request F17-15 of Build to Suit, Inc. on behalf of O.R.A. for a two (2) lot final plat on 6.82 acres, more or less, located north of Northwest Boulevard between Sturdevant and Division Streets. The proposed addition plats the are developed with the new medical facility. The property is zoned "C-1" Neighborhood Shopping District.