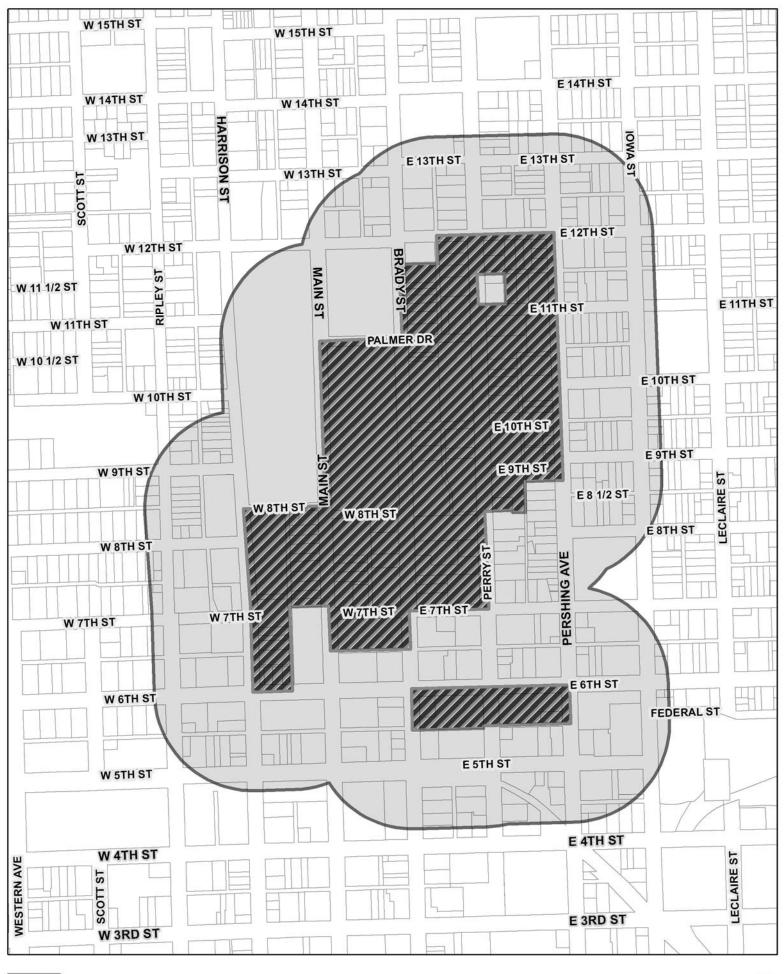

Notably, the proposed rezoning contains 39 acres. As such, Palmer Chiropractic College is not compelled to rezone the property. However, Palmer Chiropractic College was encouraged to consider the Planned Industrial District when it requested the Historic Preservation Commission to allow the demolition of 12 historic properties.

#### Major Elements of the Land Use Plan:

- 1. Campus between Brady Street and Main Street
  - Conversion of the existing parking lot and green space to a practice field.
  - New parking lot west of Halligan-McCabe DeVries funeral home. There would be a net increase of 27 parking spaces.
- 2. Campus between Main Street and Brady Street.
  - Formalizing the improvements being made to the fitness facility and surrounding area.
  - Demolition of the former St. Luke's Hospital and houses to the south and in its place
    construction of new student housing and underground parking for the new student housing
    and existing student housing to the east. The Data Sheet listed a proposed building height of
    50 feet, which is permissible. It appears that the proposed building would not achieve
    consistency with the required 25 foot front yard setback.
  - Vacating and closing a portion of West 7<sup>th</sup> Street to allow an "enhanced campus corridor" from the north to the Vickie Anne Palmer building. Please note that the alley between West 7<sup>th</sup> and West 8<sup>th</sup> Street and Main Street and Brady Street has already been vacated.
- 3. Campus between Brady Street to Perry Street.
  - New mixed use building south of the current gas station located at the corner of Brady Street and East 12<sup>th</sup> Street. The Data Sheet does not identify the proposed building height. It appears that the proposed building would not achieve consistency with the required 25 foot front yard setback.
  - Demolition of four buildings and expansion of the surface parking area south of East 12<sup>th</sup> Street and west of Perry Street. There would be a net increase of 138 parking spaces.
  - Vacating and closing a portion of Palmer Drive between Perry Street and the alley to the west.
- 4. Campus between Perry Street and Pershing Street.
  - Vacating and removing East 11<sup>th</sup> Street between Perry Street and Pershing Street and demolition of nine buildings and in its place passive green space. There would be a decrease of 38 parking spaces.
  - Vacating and closing East 9<sup>th</sup> Street and East 10<sup>th</sup> Street between Perry Street and Pershing Street and the alley in between and demolition of five buildings and in its place construction of a new 454 space surface parking lot. There would be a net increase of 245 parking spaces.