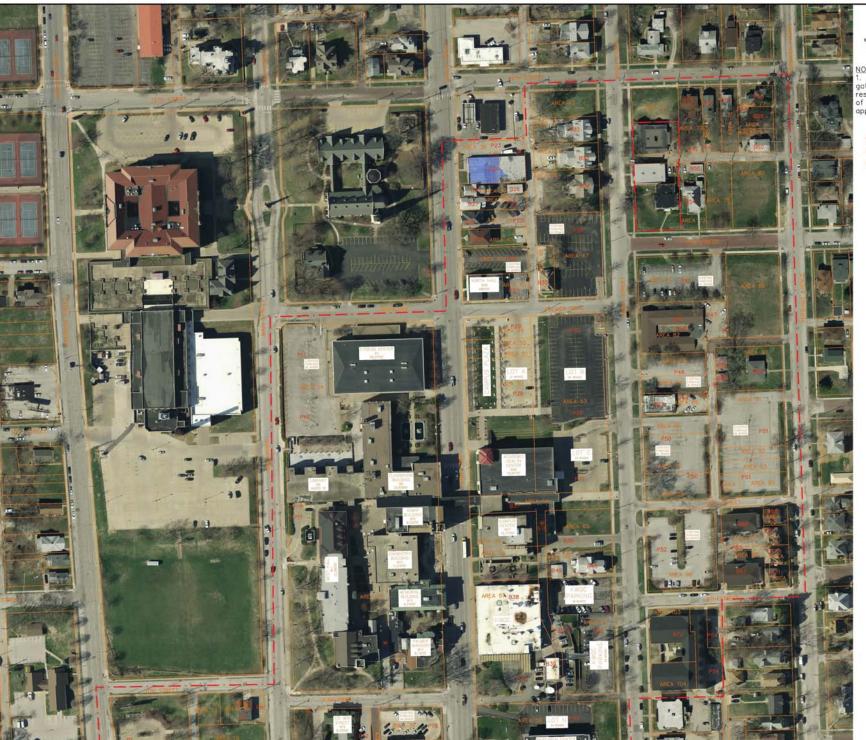

#### Major Elements of the Land Use Plan:

- 1. Campus between Brady Street and Main Street
  - Conversion of the existing parking lot and green space to a practice field.
  - New parking lot west of Halligan-McCabe DeVries funeral home. There would be a net increase of 27 parking spaces.
- 2. Campus between Main Street and Brady Street.
  - Formalizing the improvements being made to the fitness facility and surrounding area.
  - Demolition of the former St. Luke's Hospital and houses to the south and in its place
    construction of new student housing and underground parking for the new student housing
    and existing student housing to the east. The Data Sheet listed a proposed building height of
    50 feet, which is permissible. It appears that the proposed building would not achieve
    consistency with the required 25 foot front yard setback.
  - Vacating and closing a portion of West 7<sup>th</sup> Street to allow an "enhanced campus corridor" from the north to the Vickie Anne Palmer building. Please note that the alley between West 7<sup>th</sup> and West 8<sup>th</sup> Street and Main Street and Brady Street has already been vacated.
- 3. Campus between Brady Street to Perry Street.
  - New mixed use building south of the current gas station located at the corner of Brady Street and East 12<sup>th</sup> Street. The Data Sheet does not identify the proposed building height. It appears that the proposed building would not achieve consistency with the required 25 foot front yard setback.
  - Demolition of four buildings and expansion of the surface parking area south of East 12<sup>th</sup> Street and west of Perry Street. There would be a net increase of 138 parking spaces.
  - Vacating and closing a portion of Palmer Drive between Perry Street and the alley to the west.
- 4. Campus between Perry Street and Pershing Street.
  - Vacating and removing East 11<sup>th</sup> Street between Perry Street and Pershing Street and demolition of nine buildings and in its place passive green space. There would be a decrease of 38 parking spaces.
  - Vacating and closing East 9<sup>th</sup> Street and East 10<sup>th</sup> Street between Perry Street and Pershing Street and the alley in between and demolition of five buildings and in its place construction of a new 454 space surface parking lot. There would be a net increase of 245 parking spaces.

On July 11, 2017 the Historic Preservation approved the demolition of the 12 historic properties. 11 of the 12 were approved contingent upon the approval of the "PID" Planned Intuitional District. The demolition of the former St. Luke's Hospital was approved without any contingencies. There are three buildings listed on the National Register of Historic Places that are not specified on the Land Use Plan or Data Sheet: 732 Brady Street – Argyle Flats, 702 Perry Street - Nicholas J.Kuhnen House and 1117 Perry Street – Eight Gables. While approval of the PID would not supplant review authority of the Historic Preservation Commission, staff is concerned about the potential loss of individually significant historic properties. Although not historic, 748 Main Street – former gas station is not identified on the Land Use Plan.