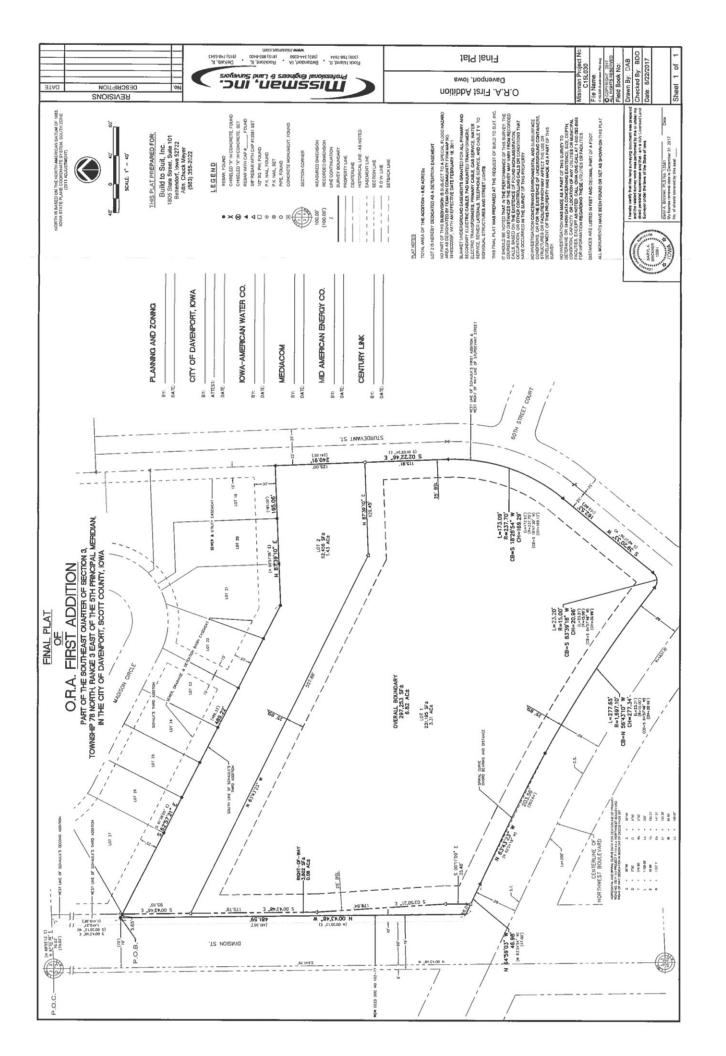

#### and three alleys:

- a. the east west alley north of Locust Street between Ripley and Harrison Streets.
- b. the north-south alley west of Harrison Street between the north line of the east-west alley north of Locust Street and the south line of Pleasant Street, and
- c. the north-south alley west of Harrison Street between the north line of Pleasant Street and the south line of Rogalski Drive.
- ii. Request F17-15 of Build to Suit, Inc. on behalf of O.R.A. for a two (2) lot final plat on 6.82 acres, more or less, located north of Northwest Boulevard between Sturdevant and Division Streets. The proposed addition plats the are developed with the new medical facility. The property is zoned "C-1" Neighborhood Shopping District.

#### **Staff Recommendation:**

There is no recommendation at this time.

Prepared by: Wayne Wille, CFM - Planner II Community Planning Division

Concept Plan

ORDINANCE for the rezoning of 4.8 acres, more or less, of real property located north of West Kimberly Road between Division and Sturdevant Streets from "R-3" Moderate Density Dwelling District to "C-2" General Commercial District to facilitate retail development. Schnuck Markets, Inc., petitioner.