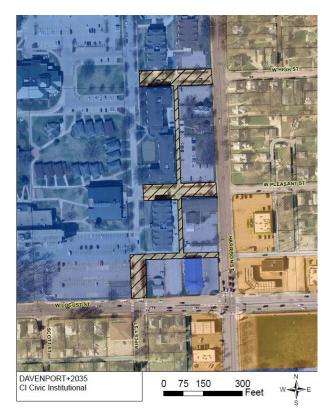

#### Land Use Map

#### **Comprehensive Plan:**

Within Existing Urban Service Area: Yes

Within Urban Service Area 2035: Yes

Future Land Use Designation: Civic and Institutional, Residential General and Downtown.

Civic / Institutional (CI) – Reserved for major developments for government, education, religion, medical, utilities, and other cultural or non-profit organizations located outside of the Downtown (DT).