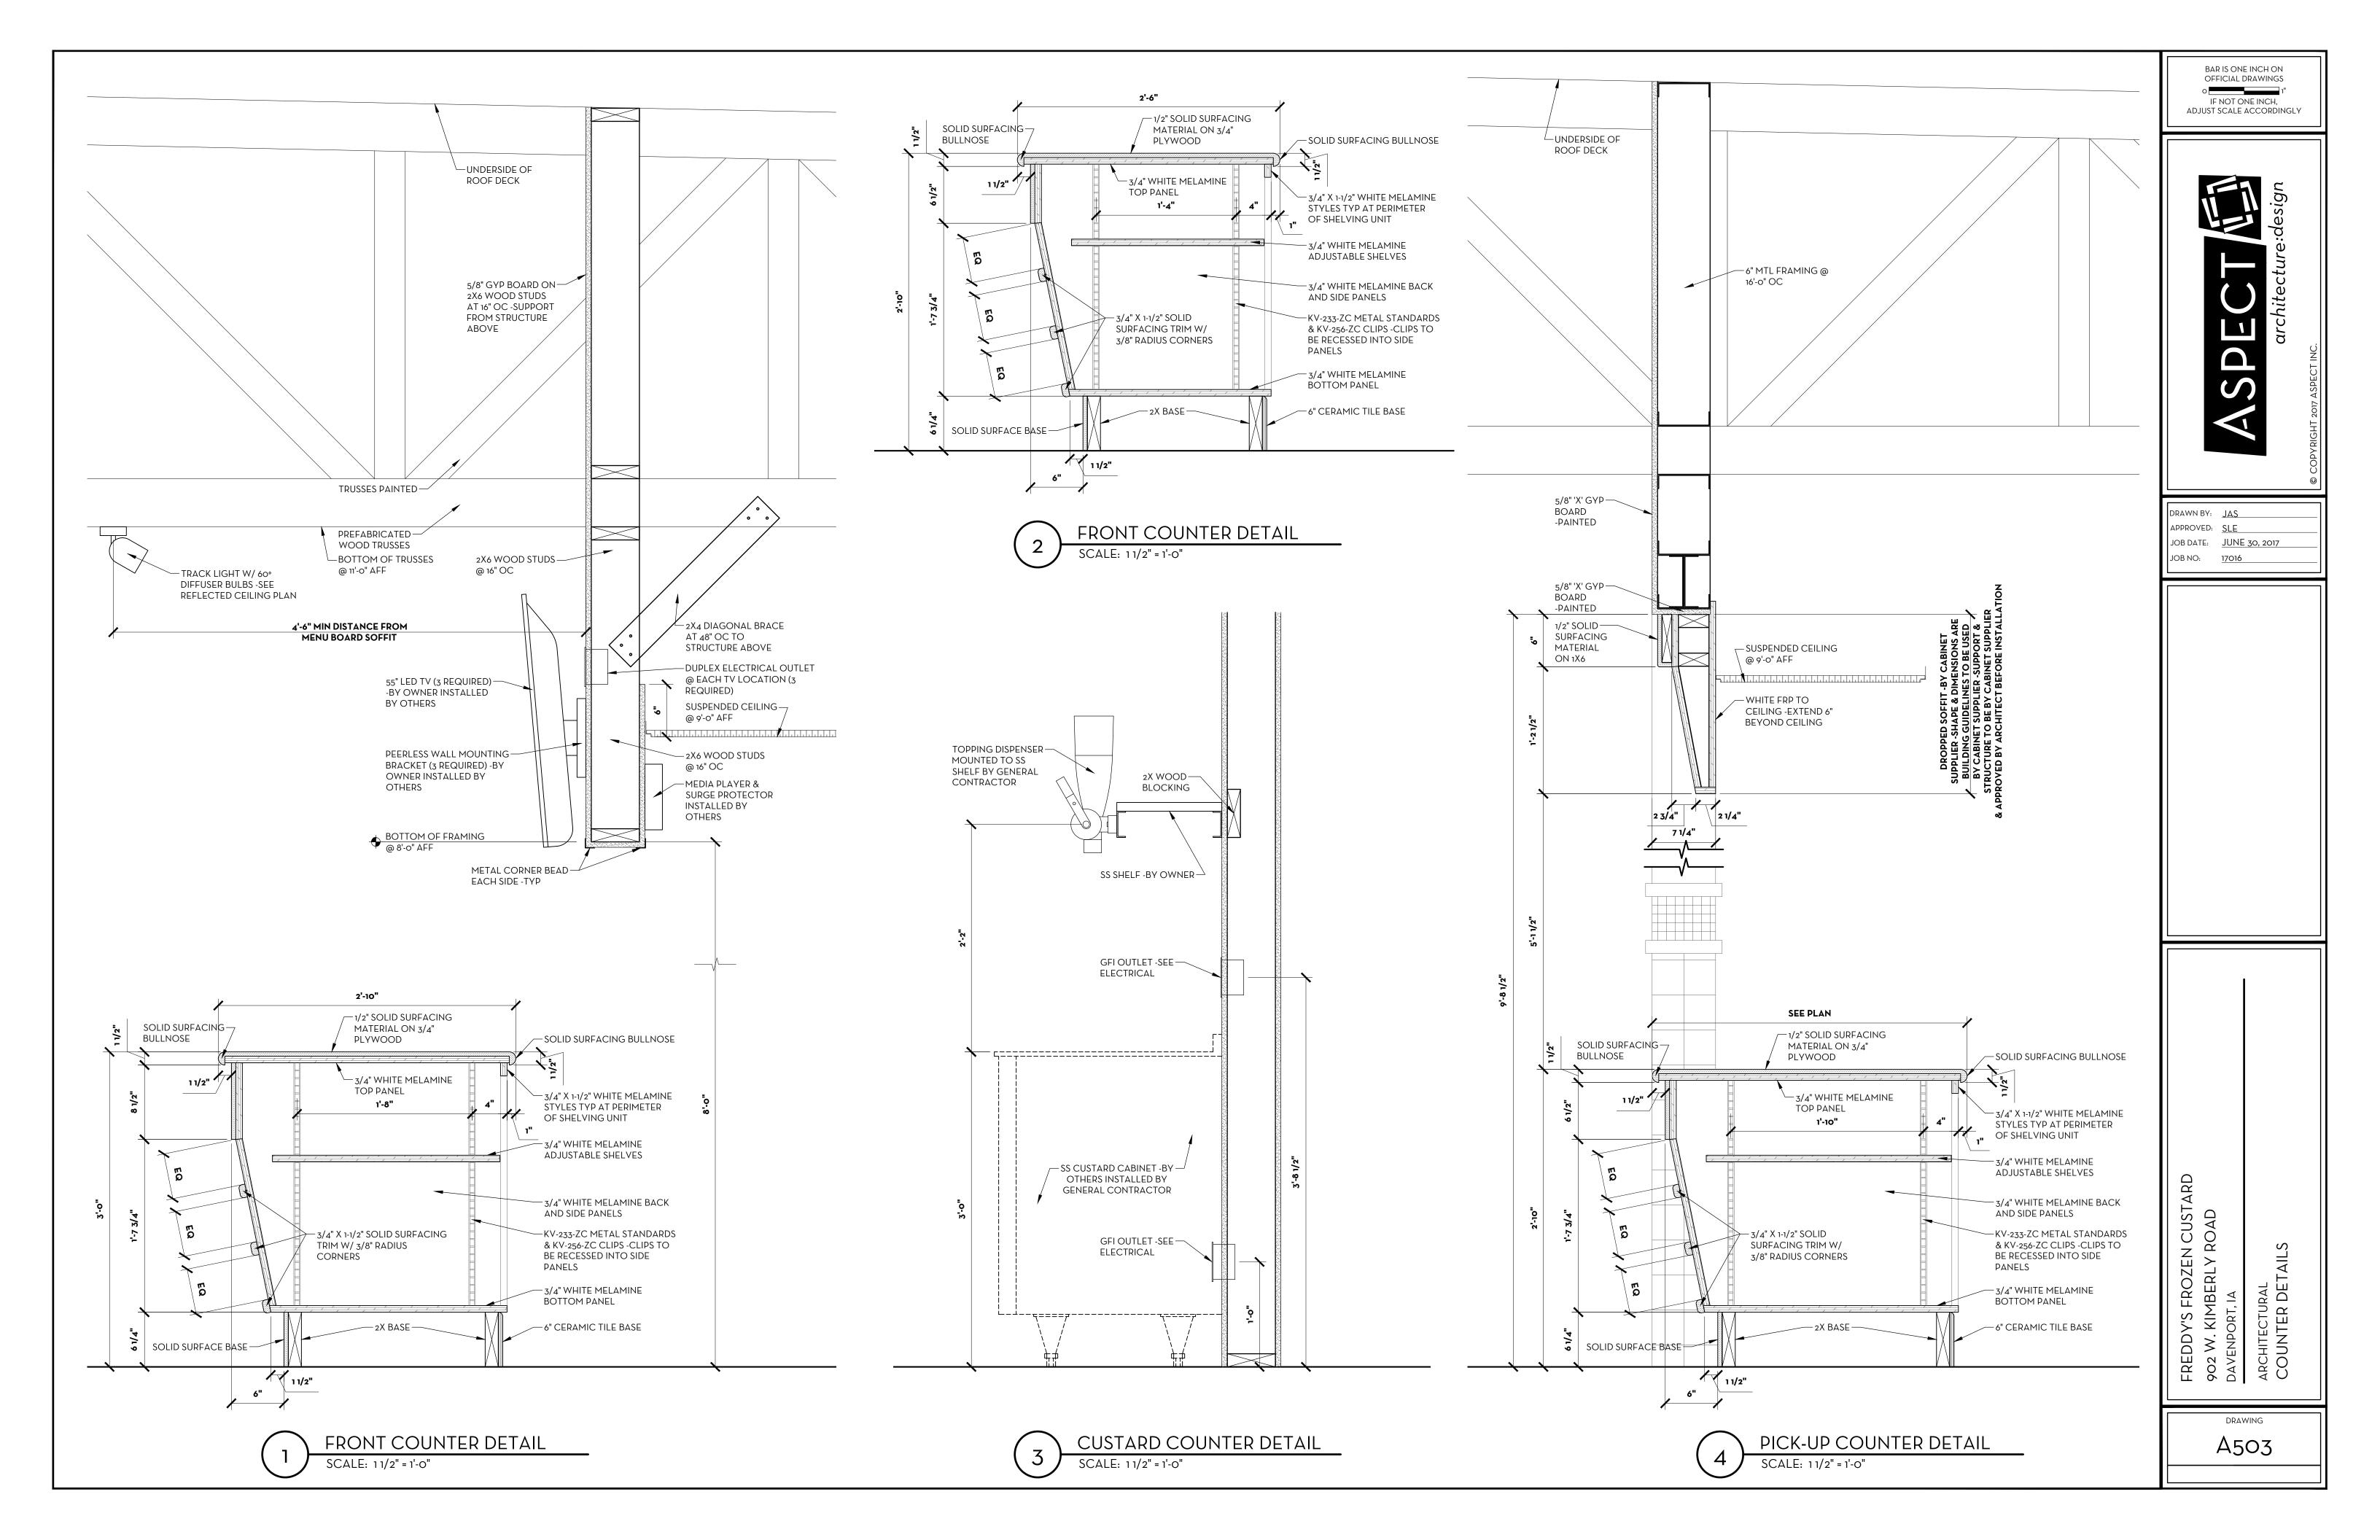

NE</u> 30, 2017

APPROVED: <u>SLE</u>

A404

& ENLARGED PLAN

ARCHITECTURAL INTERIOR ELEVATIONS



SCALE: 11/2" = 1'-0"







DRIVE-THRU WINDOW JAMB DETAIL SCALE: 11/2" = 1'-0"



VESTIBULE WINDOW HEAD DETAIL



VESTIBULE WINDOW MULLION DETAIL



VESTIBULE WINDOW JAMB DETAIL SCALE: 11/2" = 1'-0"



ALUMINUM WINDOW AND DOOR JAMB DETAIL

BAR IS ONE INCH ON OFFICIAL DRAWINGS IF NOT ONE INCH, ADJUST SCALE ACCORDINGLY



RAWN BY: JAS APPROVED: SLE JOB DATE: <u>JUNE 30, 2017</u> JOB NO: <u>17016</u>

DY'S FROZEN CUSTARD '. KIMBERLY ROAD PORT, IA FREDDY'S 902 W. KIM DAVENPORT,



BAR IS ONE INCH ON OFFICIAL DRAWINGS IF NOT ONE INCH, ADJUST SCALE ACCORDINGLY



RAWN BY: JAS PPROVED: SLE JOB DATE: <u>JUNE 30, 2017</u> JOB NO: <u>17016</u>

S FROZEN CUSTARD MBERLY ROAD 8T, IA CHITECT: TAILS

A502





















DRAWN BY: <u>JAS</u>

APPROVED: <u>SLE</u>

JOB DATE: <u>JUNE 30, 2017</u>

JOB NO: <u>17016</u>

FREDDY'S FROZEN CUSTARD 902 W. KIMBERLY ROAD DAVENPORT, IA

DRAWING A 504

HALF HEIGHT WALL DETAIL

SCALE: 1 1/2" = 1'-0"

| DOOR           | SCHEDU        | JLE               |                      |             |                   |                    |              |                    |                 |                                                                         |
|----------------|---------------|-------------------|----------------------|-------------|-------------------|--------------------|--------------|--------------------|-----------------|-------------------------------------------------------------------------|
| DOOR<br>NUMBER | DOOR SIZE     | DO