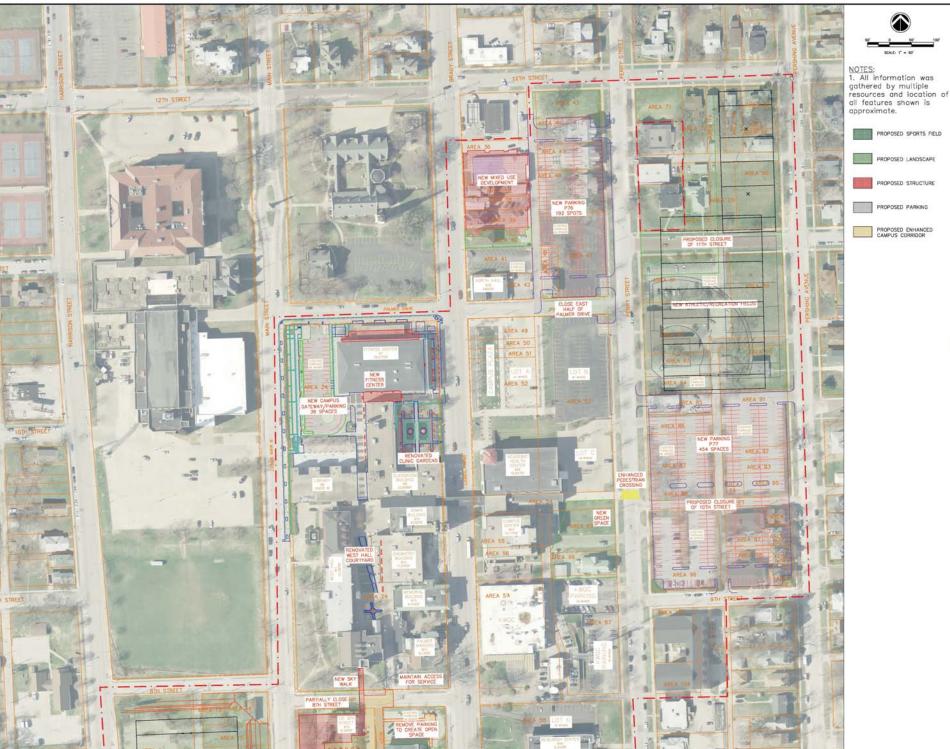

#### Major Elements of the Land Use Plan:

- 1. Campus between Brady Street and Main Street
  - Conversion of the existing parking lot and green space to a practice field.
  - New parking lot west of Halligan-McCabe DeVries funeral home. There would be a net increase of 27 parking spaces.
- 2. Campus between Main Street and Brady Street.
  - Formalizing the improvements being made to the fitness facility and surrounding area.
  - Demolition of the former St. Luke's Hospital and houses to the south and in its place
    construction of new student housing and underground parking for the new student housing
    and existing student housing to the east. The Data Sheet listed a proposed building height of
    50 feet, which is permissible. It appears that the proposed building would not achieve
    consistency with the required 25 foot front yard setback.
  - Vacating and closing a portion of West 7<sup>th</sup> Street to allow an "enhanced campus corridor" from the north to the Vickie Anne Palmer building. Please note that the alley between West 7<sup>th</sup> and West 8<sup>th</sup> Street and Main Street and Brady Street has already been vacated.
- 3. Campus between Brady Street to Perry Street.
  - New mixed use building south of the current gas station located at the corner of Brady Street and East 12<sup>th</sup> Street. The Data Sheet does not identify the proposed building height. It appears that the proposed building would not achieve consistency with the required 25 foot front yard setback.
  - Demolition of four buildings and expansion of the surface parking area south of East 12<sup>th</sup> Street and west of Perry Street. There would be a net increase of 138 parking spaces.
  - Vacating and closing a portion of Palmer Drive between Perry Street and the alley to the west.
- 4. Campus between Perry Street and Pershing Street.
  - Vacating and removing East 11<sup>th</sup> Street between Perry Street and Pershing Street and demolition of nine buildings and in its place passive green space. There would be a decrease of 38 parking spaces.
  - Vacating and closing East 9<sup>th</sup> Street and East 10<sup>th</sup> Street between Perry Street and Pershing Street and the alley in between and demolition of five buildings and in its place construction of a new 454 space surface parking lot. There would be a net increase of 245 parking spaces.

Please note that future street vacations would need to be considered by the Plan and Zoning Commission and approved by the City Council.

The Land Use Plan specifies that "... Any and all properties included within the boundaries of this PID, that do not have proposed future uses specified on the Land Use Plan and/or the Data Sheet may continue to be used as they currently exist and/or permitted under the PID zoning classification. Said properties may also be used for open space proposes in the event of demolition..."

PROPOSED SPORTS FIELD

PROPOSED LANDSCAPE

PROPOSED STRUCTURE

PROPOSED PARKING

PROPOSED ENHANCED CAMPUS CORRIDOR

#### NOTES:

- All information was gathered by multiple resources and location of all features shown is approximate.
- 2. Any and all properties included within the boundaries of this PID, that do not have proposed feature uses specified on the Land Use Plan and/or the Data sheet, may continue to be used as they currently exist and/or permitted under the PID zoning classification. Said properties may also be used for open space purposes in the event of demolition of and existing building or group of buildings. All demolition sites shall be filled, graded level, and at a minimum shall be restored with planted grass seed or sod.

| ntw                                         | SQUAME<br>FOOTAGE | ACIRS | RUNOFF |
|---------------------------------------------|-------------------|-------|--------|
| ENSTAG                                      |                   |       |        |
| Buildings / Structures                      | 363,764           | 8.81  | 0.95   |
| Facking/Onsewern                            | 663,854           | 25.24 | 8.95   |
| Total facilities limparytimes               | 1,047,638         | 24 05 |        |
| Total faciling Ferrique                     | £15,540           | 24.59 |        |
| Treat                                       | 1,661,156         | 38.64 |        |
| PROPOSED:                                   |                   |       |        |
| Buildings / Structures                      | 370,260           | A.50  | 0.95   |
| Purking GHs / Once mayo                     | 572,637           | 18.16 | 0.95   |
| Behanced Campus Contitor                    | 51,903            | 1.29  | 0.35   |
| South West Rights Field                     | 105.574           | 3.66  | 0.44   |
| North East Green's Space                    | 287,616           | 4.54  | 641    |
| Remaining Green Space                       | 331066            | 7.60  | 0.44   |
| Senal Proposed Impersoon                    | 994,610           | 22:84 |        |
| Total Presented Pervisors                   | 665,465           | 25.86 |        |
| Total                                       | 1,683,375         | 36.04 |        |
| Additional Pervious from<br>Vector Rostways | 57,036            | 18    | 644    |