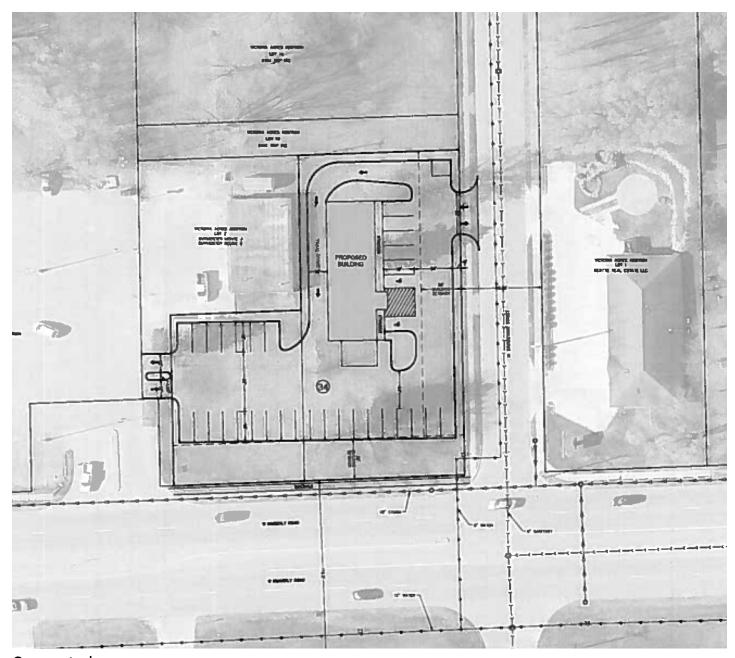

#### **Technical Review:**

<u>Streets</u>. The property is located at the northqwest intersection of West Kimberly Road and Sturdevant Street. Access would be from the easternmost shared driveway point on Kimberly Road and a new proposed access across from the northerly dental office driveway.

<u>Storm Water</u>. Stormwater infrastructure is located in Kimberly Road. With an impervious surface over 10,000 square feet stormwater retention (water quality) and detention (water quantity) is required.

<u>Sanitary Sewer</u>. Sanitary sewer service is located in Sturdevant Street adjacent to the property (8-inch line).

Other Utilities. This is an urban area and normal utility services are available.

<u>Emergency Services</u>. The property is located approximately 1-1/4 miles from Fire Stations No. 3 at 3506 Harrison Street.