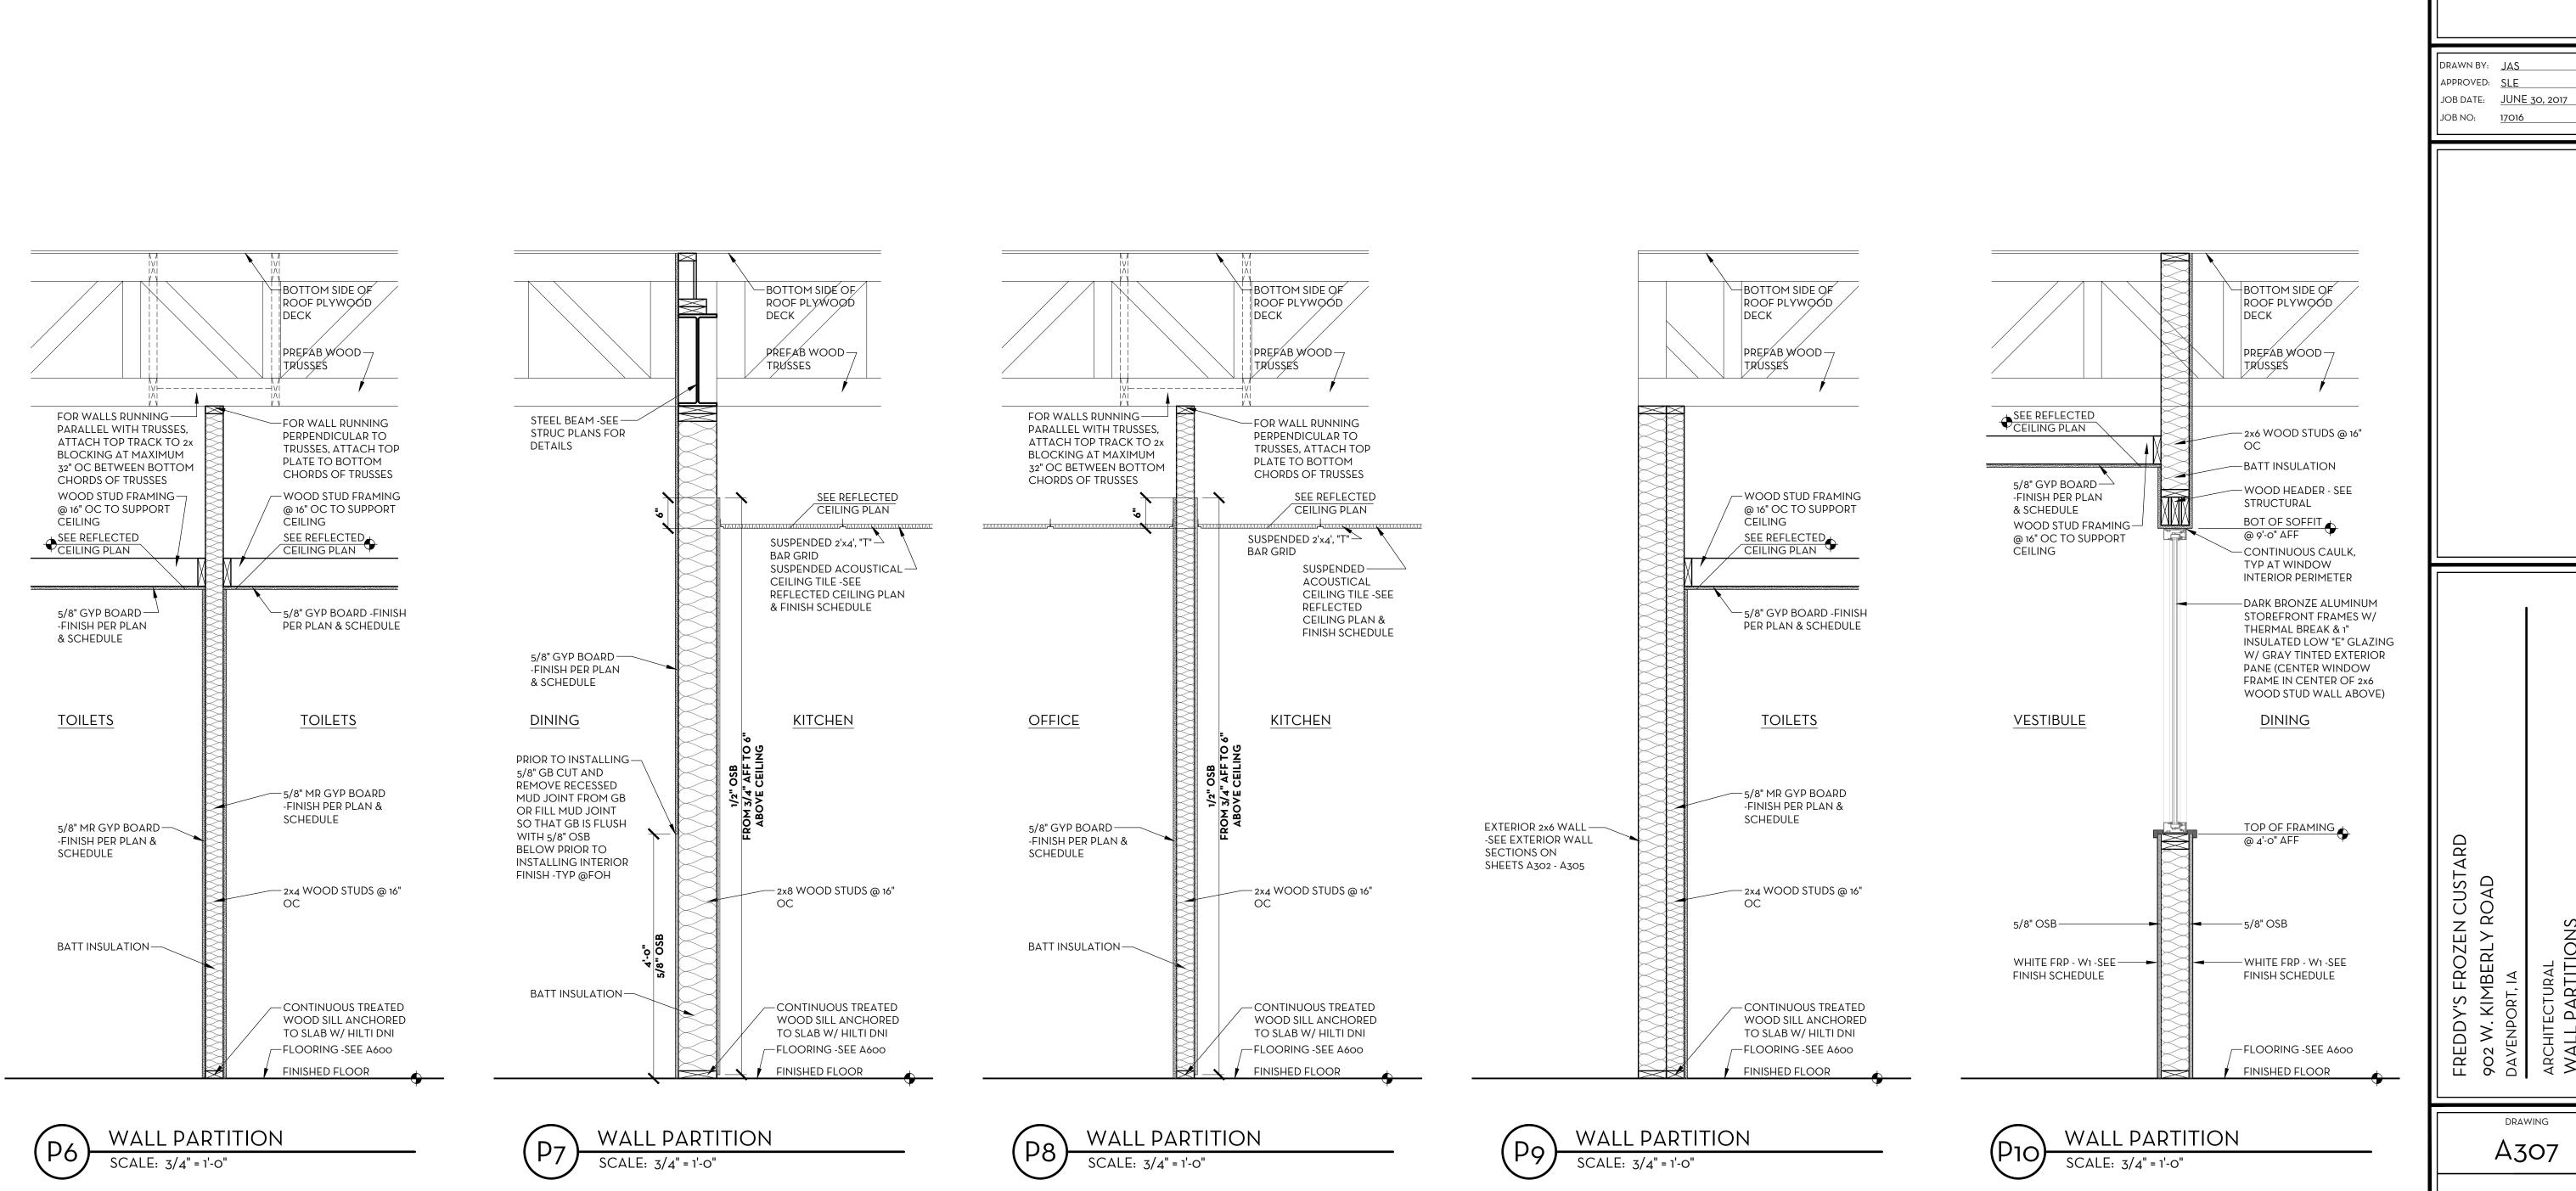

#### **B. New Business**

 Case No. FDP17-05: Request by MLI Real Estate Group, LLC, for a final development plan for a new free-standing restaurant at property located at 902 W Kimberly Road. (Village Shopping Center).