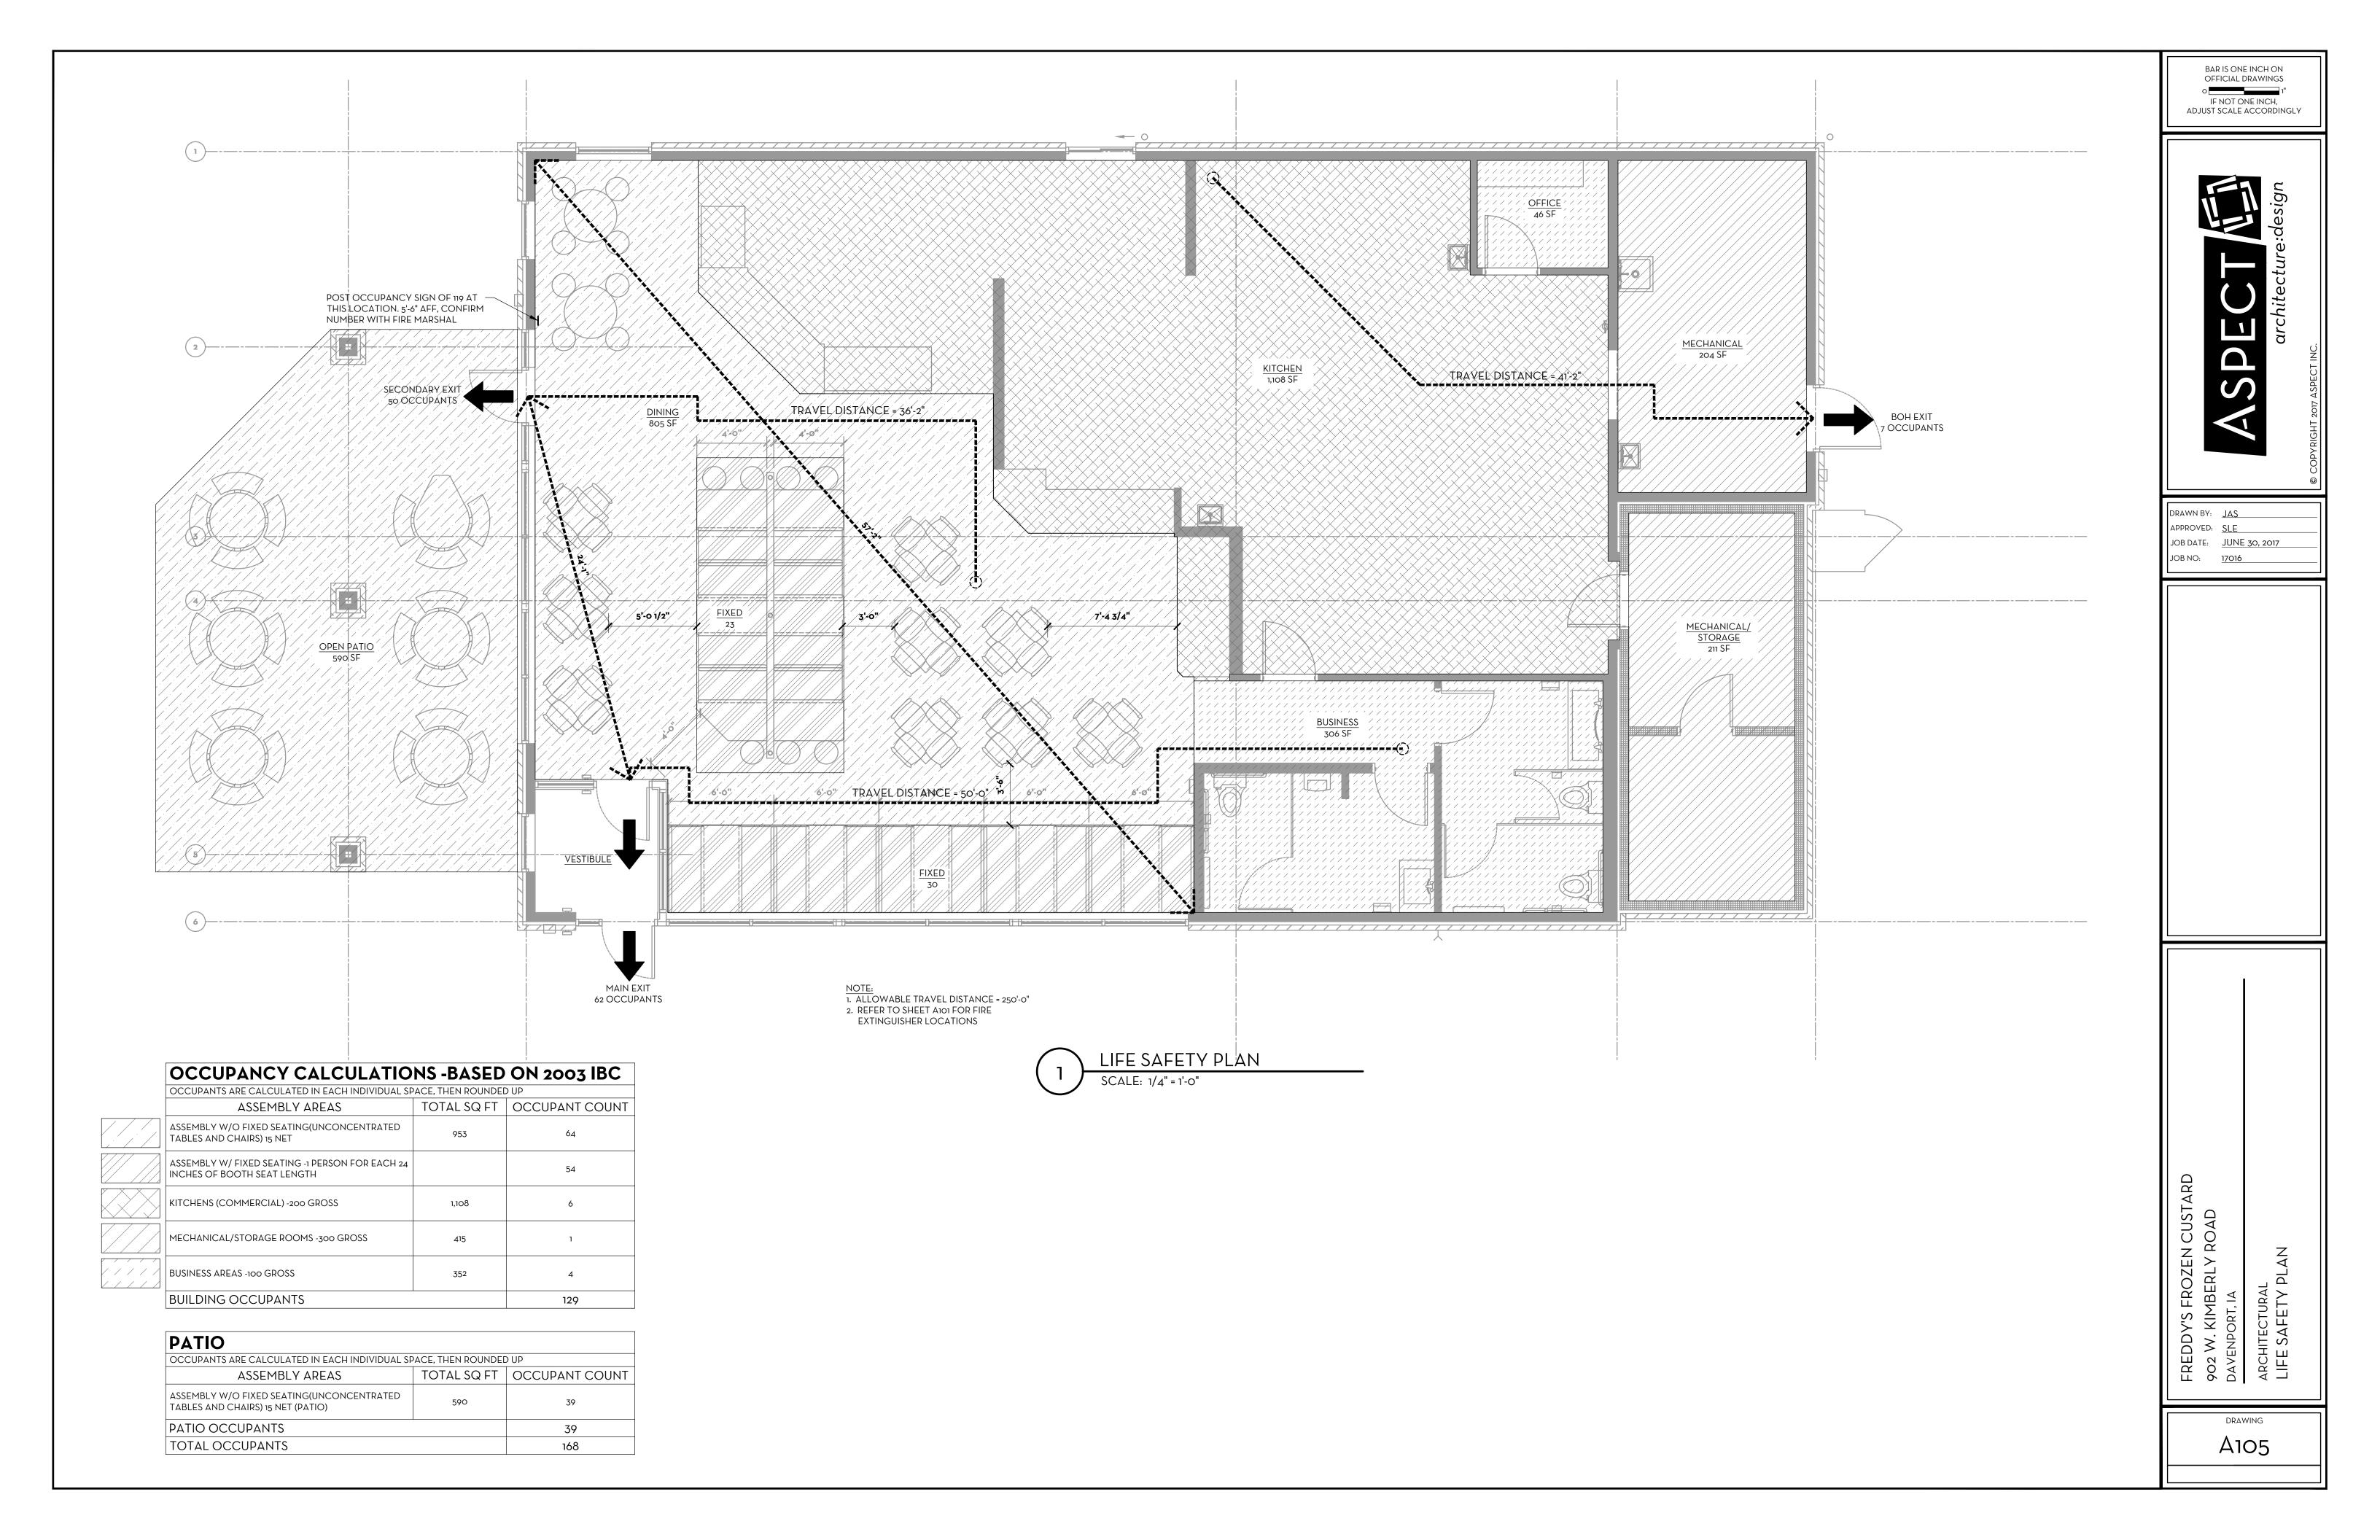

#### **B. New Business**

 Case No. FDP17-05: Request by MLI Real Estate Group, LLC, for a final development plan for a new free-standing restaurant at property located at 902 W Kimberly Road. (Village Shopping Center).