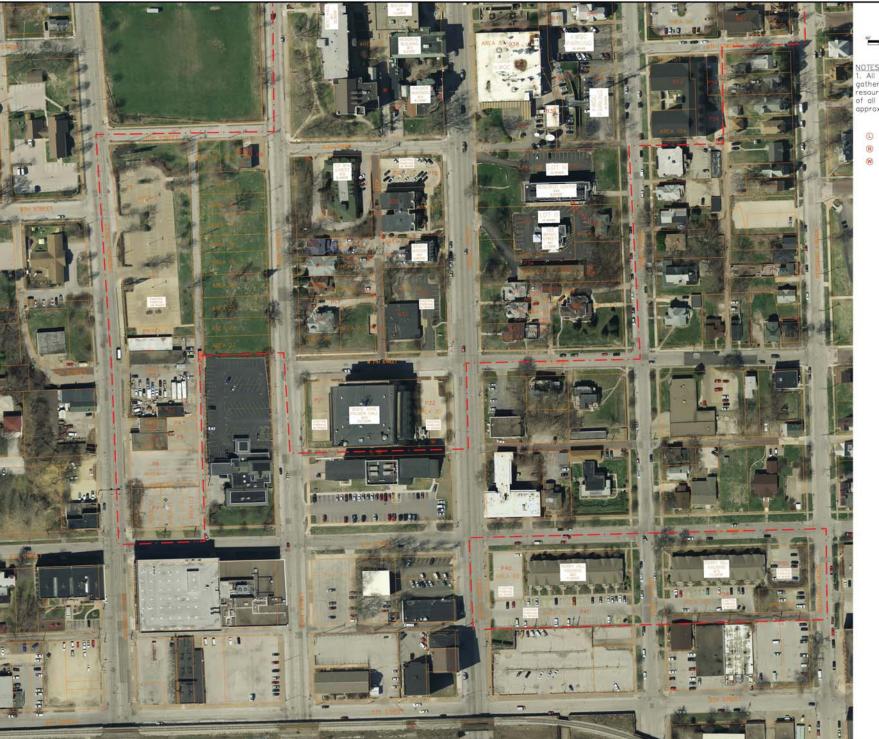

#### Major Elements of the Land Use Plan:

- 1. Campus between Brady Street and Main Street
  - Conversion of the existing parking lot and green space to a practice field.
  - New parking lot west of Halligan-McCabe DeVries funeral home. There would be a net increase of 27 parking spaces.
- 2. Campus between Main Street and Brady Street.
  - Formalizing the improvements being made to the fitness facility and surrounding area.
  - Demolition of the former St. Luke's Hospital and houses to the south and in its place
    construction of new student housing and underground parking for the new student housing
    and existing student housing to the east. The Data Sheet listed a proposed building height of
    50 feet, which is permissible. It appears that the proposed building would not achieve
    consistency with the required 25 foot front yard setback.
  - Vacating and closing a portion of West 7<sup>th</sup> Street to allow an "enhanced campus corridor" from the north to the Vickie Anne Palmer building. Please note that the alley between West 7<sup>th</sup> and West 8<sup>th</sup> Street and Main Street and Brady Street has already been vacated.
- 3. Campus between Brady Street to Perry Street.
  - New mixed use building south of the current gas station located at the corner of Brady Street and East 12<sup>th</sup> Street. The Data Sheet does not identify the proposed building height. It appears that the proposed building would not achieve consistency with the required 25 foot front yard setback.
  - Demolition of four buildings and expansion of the surface parking area south of East 12<sup>th</sup> Street and west of Perry Street. There would be a net increase of 138 parking spaces.
  - Vacating and closing a portion of Palmer Drive between Perry Street and the alley to the west.
- 4. Campus between Perry Street and Pershing Street.
  - Vacating and removing East 11<sup>th</sup> Street between Perry Street and Pershing Street and demolition of nine buildings and in its place passive green space. There would be a decrease of 38 parking spaces.
  - Vacating and closing East 9<sup>th</sup> Street and East 10<sup>th</sup> Street between Perry Street and Pershing Street and the alley in between and demolition of five buildings and in its place construction of a new 454 space surface parking lot. There would be a net increase of 245 parking spaces.

Please note that future street vacations would need to be considered by the Plan and Zoning Commission and approved by the City Council.

The Land Use Plan specifies that "... Any and all properties included within the boundaries of this PID, that do not have proposed future uses specified on the Land Use Plan and/or the Data Sheet may continue to be used as they currently exist and/or permitted under the PID zoning classification. Said properties may also be used for open space proposes in the event of demolition..."