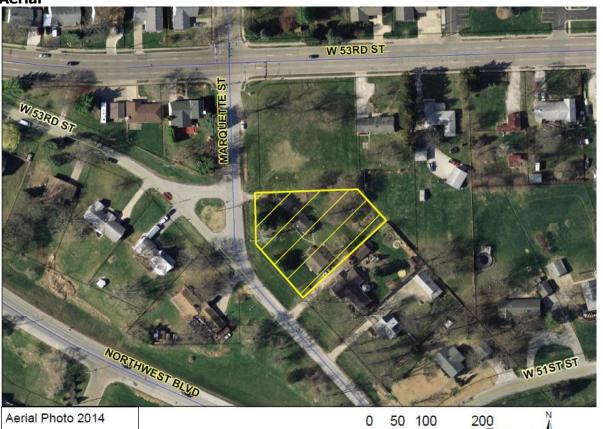

#### A. Old Business

 Case No. REZ17-05: Request of Steven and Merideth Hirsch for the rezoning of 0.65 acre (28,340 sqft), more or less, of real property located at the 5135 Marquette Street (south of West 53rd Street and east of Marquette Street) from R-1 Low Density Dwelling District to R-3 PUD Planned Unit Development to facilitate development of multiple residences; two 2-unit buildings.

Staff recommends that the request be tabled indefinitely until the petitioner supplies a site plan as required. Staff will move the item forward at that time.

#### **Aerial**

0 50 100 200 Feet W