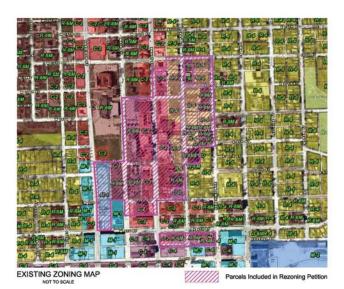

#### Subject:

Case No. REZ17-08: Request of Aaron Christopher on behalf of Palmer College of Chiropractic to rezone 38.65 acres, more or less, generally located between Harrison Street and Pershing Avenue and between East 12th and 5th Streets from: "R-4" Moderate Density Dwelling District, "R-6M" High Density Dwelling District, "C-0" Office-Shop District, "C-1" Neighborhood Commercial District, "C-2" General Commercial District, "C-4" Central Business District and "M-1" Light Industrial District to "PID" Planned Institutional District

#### **Introduction:**

Case No. REZ17-08: Request of Studio 483 Architects on behalf of Palmer College of Chiropractic to rezone 38.65 acres, more or less, generally located between Harrison Street and Pershing Avenue and between East 12th and 5th Streets from: "R-4" Moderate Density Dwelling District, "R-6M" High Density Dwelling District, "C-0" Office-Shop District, "C-1" Neighborhood Commercial District, "C-2" General Commercial District, "C-4" Central Business District and "M-1" Light Industrial District to "PID" Planned Institutional District.