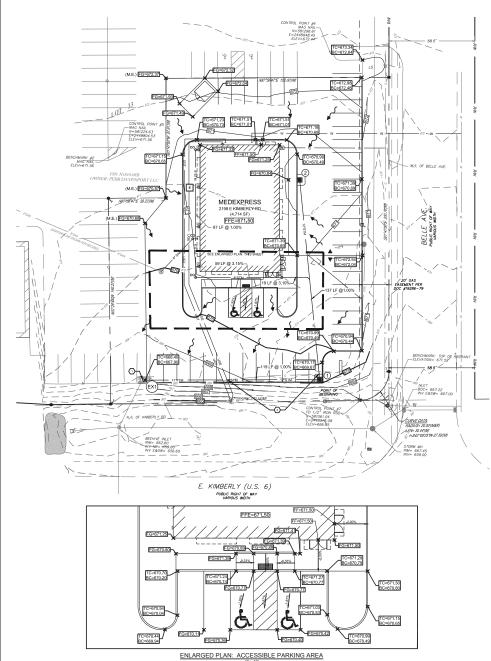

#### VII. Future Business

- A. Case No. F17-16: Request of Ian Weiner on behalf of Pebb Development, LCC for the Final Plat of MedEx-Kimberly Road, which is a replat of Lots 1 and 2 of Spring Village Third Addition. The property is located on the north side of East Kimberly Road between Spring Street and Belle Avenue.
- B. Request of Ian Weiner on behalf of Pebb Development, LCC for a "PDD" Final Development Plan for a 4,714 square foot medical office building on .89 acres, more or less, of property located at 2198 East Kimberly Road.

#### **Technical Review:**

<u>Streets</u>. The property is located at the northwest intersection of West Kimberly Road and Sturdevant Street. (*Please refer to the Traffic Engineers memorandum in the attachments*)

- Access: Access would be from the easternmost shared driveway point on Kimberly Road and a new proposed access across from the northerly dental office driveway. The Kimberly Road access is a shared access with the Kwik Star and the auto repair shop. This access is limited by a median to right-in and right-out turning movements. The access onto Sturdevant Street will allow for right and left turns as does the Sturdevant intersection with Kimberly Road. The Sturdevant access point is directly related to the existing commercial zoning on both sides of Sturdevant. Both of these access points are acceptable to the City's Traffic Engineer with the Sturdevant access approximately 175 feet from Kimberly Road. Note: the Schnucks access was located 300 feet north of Kimberly.
- Crash data: Accident reports indicate five crashes in five years related to this intersection
  with only one related to a driver southbound on Sturdevant striking a driver on Kimberly.
  The other four were drivers entering Kimberly from the south and hitting a driver on
  Kimberly.
- Traffic volume: Traffic counts for Sturdevant are not available. Traffic counts for the
  intersection will be taken after the Division and Kimberly intersection improvements are
  complete (proposed for October) since current conditions (construction) would not reflect
  normal traffic movement at this intersection. It is likely that peak times for traffic coincide
  with school pick-up and drop-off times. According to customer counts at a comparable
  restaurant site, the school peak times coincide with lower restaurant volumes.
- Improvements: The City is proposing some changes to improve traffic flow on Sturdevant:
  - Parking would be removed on the west side of Sturdevant to 300 feet north of Kimberly;
  - o Painted lane and centerline near the intersection to separate southbound traffic on Sturdevant:
  - New traffic counts will be used to determine if the criteria have been met for signalization (the Taco Bell proposed counts will also be used)

<u>Storm Water</u>. Stormwater infrastructure is located in Kimberly Road. With an impervious surface over 10,000 square feet stormwater retention (water quality) of the first 1.25 inches of rain and detention (water quantity) is required. The parcel contains approximately 28,000 square feet. The required stormwater calculations and retention/detention designs and volumes will need to be submitted and reviewed prior to the start of site work. Additional permits for site work and erosion control are also required.

<u>Sanitary Sewer</u>. Sanitary sewer service is located in Sturdevant Street adjacent to the property (8-inch line). This should be adequate for the proposed use.

Other Utilities. This is an urban area and normal utility services are available.

<u>Emergency Services</u>. The property is located approximately 1-1/4 miles from Fire Stations No. 3 at 3506 Harrison Street.

<u>Parks/Open Space</u>. The proposed rezoning does not impact any existing or planned parks or public open spaces.