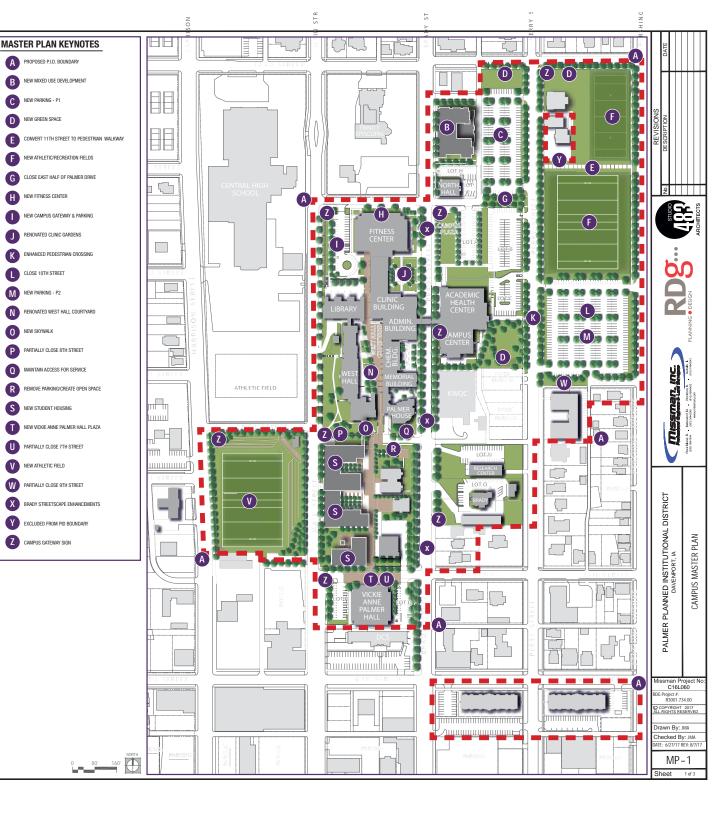

#### **Technical Review:**

<u>Streets</u>. The Land Use Plan proposes that the following streets and alley be vacated at a future time (see map on the next page):

#### Streets:

- West 7<sup>th</sup> Street between Main Street and Brady Street. This is to allow for a pedestrian corridor from the core of the campus to Vickie Anne Palmer Hall.
- West 8<sup>th</sup> Street between Main Street and Brady Street. This is to allow for a pedestrian corridor from the core of the campus to Vickie Anne Palmer Hall.
- Palmer Drive between the alley east of Brady Street and Perry Street. The remaining Palmer Drive would be converted back to two-way traffic.
- East 11<sup>th</sup> Street between Perry Street and Pershing Avenue. This section of East 11<sup>th</sup> Street is a protected brick street. At its August 8, 2017 meeting, the Historic Preservation Commission recommended that this street be removed from the list of protected brick streets subject to the conditions that a pedestrian corridor be constructed utilizing salvaged bricks and historical markers be erected commemorating the brick street.
- East 10<sup>th</sup> Street between Perry Street and Pershing Avenue. This portion of East 10<sup>th</sup> Street designed with the width of an alley.
- East 9<sup>th</sup> Street between Perry Street and the alley west of Pershing Avenue.

### Alleys:

- The alley between Harrison Street and Main Street south of West 8<sup>th</sup> Street to the southern limit of the revised "PID" Planned Institutional District boundary.
   A portion of the alley between East 11<sup>th</sup> Street and East 12<sup>th</sup> Street between Perry Street and
- A portion of the alley between East 11<sup>th</sup> Street and East 12<sup>th</sup> Street between Perry Street and Pershing Avenue.
- The alleys between East 9<sup>th</sup> Street and East 11<sup>th</sup> Street and between Perry Street and Pershing Avenue.

#### Major Elements of the Land Use Plan:

- 1. Campus between Brady Street and Main Street
  - Conversion of the existing parking lot and green space to a practice field. There would be a net loss of 129 parking spaces.
- 2. Campus between Main Street and Brady Street.
  - Formalizing the improvements being made to the fitness facility and surrounding area.
  - Demolition of the former St. Luke's Hospital and houses to the south and in its place construction of new student housing and underground parking for the new student housing and existing student housing to the east. The Data Sheet lists a proposed building height of 50 feet, which is permissible. It appears that the proposed building would not achieve consistency with the required 25 foot front yard setback along Main Street and West 8<sup>th</sup> Street. It is staff's opinion that a 0 foot setback would be appropriate along West 8<sup>th</sup> Street because a portion of West 8<sup>th</sup> Street is proposed to be vacated. Moreover, a skywalk may be constructed to connect to the buildings on the north of West 8<sup>th</sup> Street. However, the character of buildings along Main Street is such that a 25 foot setback is warranted.
  - Vacating and closing a portion of West 7<sup>th</sup> Street and West 8<sup>th</sup> Street to allow an "enhanced campus corridor" from the north to Vickie Anne Palmer Hall. Please note that the alley between West 7<sup>th</sup> and West 8<sup>th</sup> Street and Main Street and Brady Street has already been vacated.
- 3. Campus between Brady Street to Perry Street.
  - New mixed use building south of the current gas station located at the corner of Brady Street and East 12<sup>th</sup> Street. The Data Sheet does not identify the proposed building height. It appears that the proposed building would not achieve consistency with the required 25 foot front yard setback. It is staff's opinion that a 0 foot setback would be appropriate along Brady Street because the character of buildings along Brady Street is defined by a minimal front yard setback.
  - Demolition of four buildings and expansion of the surface parking area south of East 12<sup>th</sup> Street and west of Perry Street. There would be a net increase of 138 parking spaces.
  - Vacating and closing a portion of Palmer Drive between Perry Street and the alley to the west.
- 4. Campus between Perry Street and Pershing Street.
  - Vacating and removing East 11<sup>th</sup> Street between Perry Street and Pershing Street and demolition of nine buildings and in its place passive green space. There would be a decrease of 38 parking spaces.
  - Vacating and closing East 9<sup>th</sup> Street and East 10<sup>th</sup> Street between Perry Street and Pershing Street and the alley in between and demolition of five buildings and in its place construction of a new 454 space surface parking lot. There would be a net increase of 245 parking spaces.