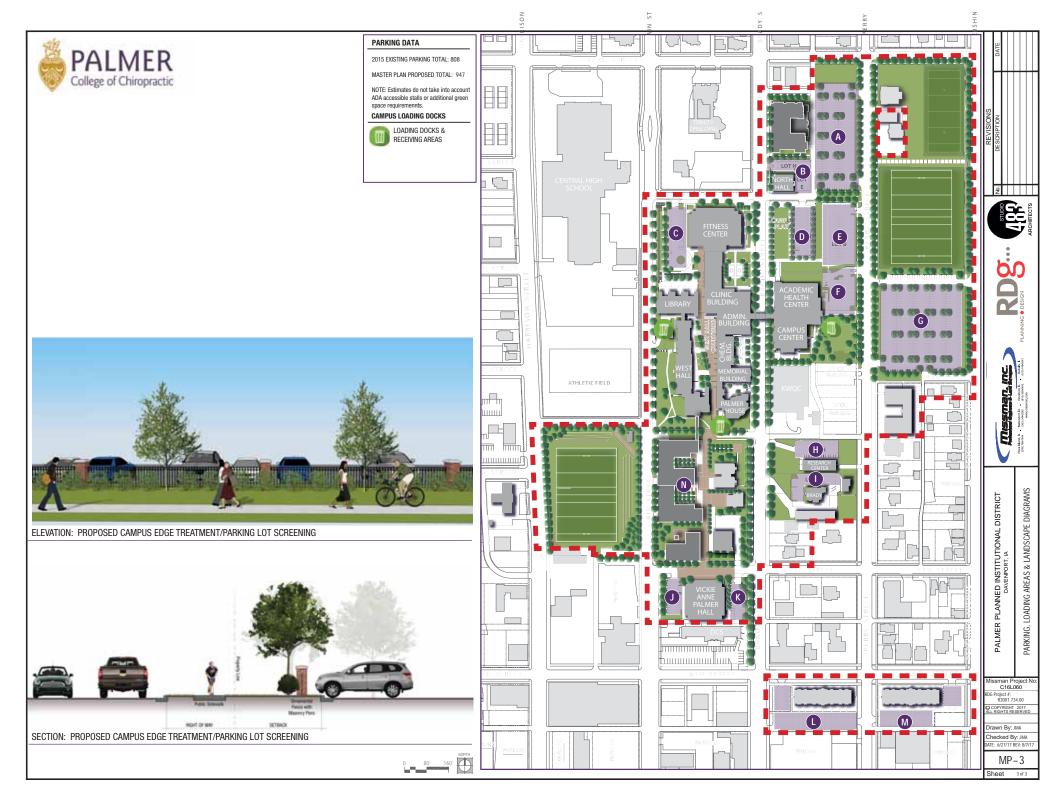

#### Major Elements of the Land Use Plan:

- 1. Campus between Brady Street and Main Street
  - Conversion of the existing parking lot and green space to a practice field. There would be a net loss of 129 parking spaces.
- 2. Campus between Main Street and Brady Street.
  - Formalizing the improvements being made to the fitness facility and surrounding area.
  - Demolition of the former St. Luke's Hospital and houses to the south and in its place construction of new student housing and underground parking for the new student housing and existing student housing to the east. The Data Sheet lists a proposed building height of 50 feet, which is permissible. It appears that the proposed building would not achieve consistency with the required 25 foot front yard setback along Main Street and West 8<sup>th</sup> Street. It is staff's opinion that a 0 foot setback would be appropriate along West 8<sup>th</sup> Street because a portion of West 8<sup>th</sup> Street is proposed to be vacated. Moreover, a skywalk may be constructed to connect to the buildings on the north of West 8<sup>th</sup> Street. However, the character of buildings along Main Street is such that a 25 foot setback is warranted.
  - Vacating and closing a portion of West 7<sup>th</sup> Street and West 8<sup>th</sup> Street to allow an "enhanced campus corridor" from the north to Vickie Anne Palmer Hall. Please note that the alley between West 7<sup>th</sup> and West 8<sup>th</sup> Street and Main Street and Brady Street has already been vacated.
- 3. Campus between Brady Street to Perry Street.
  - New mixed use building south of the current gas station located at the corner of Brady Street and East 12<sup>th</sup> Street. The Data Sheet does not identify the proposed building height. It appears that the proposed building would not achieve consistency with the required 25 foot front yard setback. It is staff's opinion that a 0 foot setback would be appropriate along Brady Street because the character of buildings along Brady Street is defined by a minimal front yard setback.
  - Demolition of four buildings and expansion of the surface parking area south of East 12<sup>th</sup> Street and west of Perry Street. There would be a net increase of 138 parking spaces.
  - Vacating and closing a portion of Palmer Drive between Perry Street and the alley to the west.
- 4. Campus between Perry Street and Pershing Street.
  - Vacating and removing East 11<sup>th</sup> Street between Perry Street and Pershing Street and demolition of nine buildings and in its place passive green space. There would be a decrease of 38 parking spaces.
  - Vacating and closing East 9<sup>th</sup> Street and East 10<sup>th</sup> Street between Perry Street and Pershing Street and the alley in between and demolition of five buildings and in its place construction of a new 454 space surface parking lot. There would be a net increase of 245 parking spaces.