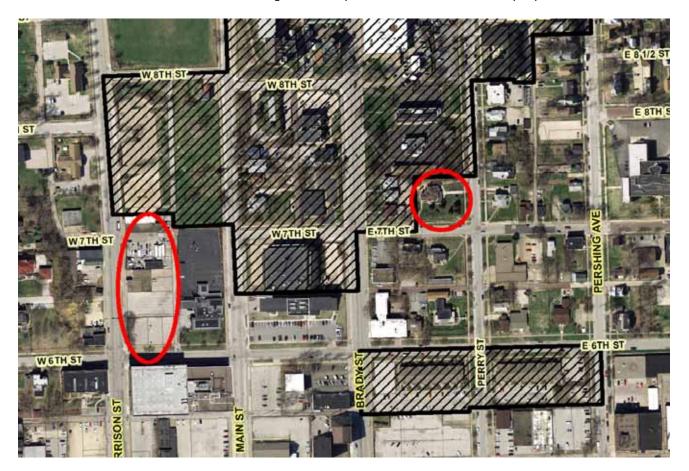

The map below depicts the properties not owned by Palmer College of Chiropractic. The properties circled in red would become non-conforming if rezoned to "PID" Planned Institutional District because a standalone commercial use is not listed as a permitted use.