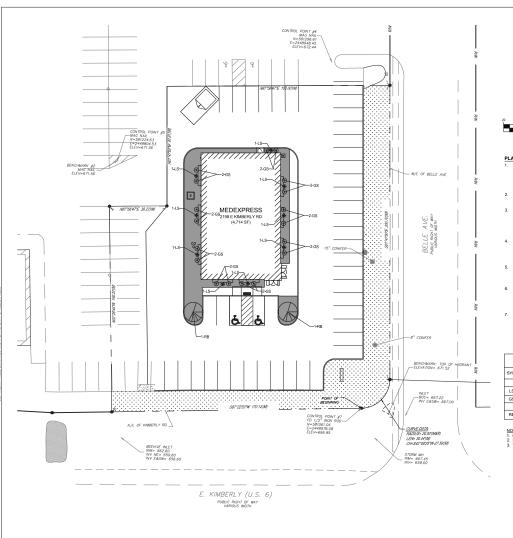

#### VII. Future Business

- A. Case No. F17-16: Request of Ian Weiner on behalf of Pebb Development, LCC for the Final Plat of MedEx-Kimberly Road, which is a replat of Lots 1 and 2 of Spring Village Third Addition. The property is located on the north side of East Kimberly Road between Spring Street and Belle Avenue.
- B. Request of Ian Weiner on behalf of Pebb Development, LCC for a "PDD" Final Development Plan for a 4,714 square foot medical office building on .89 acres, more or less, of property located at 2198 East Kimberly Road.

#### **Technical Review:**

<u>Streets</u>. The property is located at the northwest intersection of West Kimberly Road and Sturdevant Street. (*Please refer to the Traffic Engineers memorandum in the attachments*)

- Access: Access would be from the easternmost shared driveway point on Kimberly Road and a new proposed access across from the northerly dental office driveway. The Kimberly Road access is a shared access with the Kwik Star and the auto repair shop. This access is limited by a median to right-in and right-out turning movements. The access onto Sturdevant Street will allow for right and left turns as does the Sturdevant intersection with Kimberly Road. The Sturdevant access point is directly related to the existing commercial zoning on both sides of Sturdevant. Both of these access points are acceptable to the City's Traffic Engineer with the Sturdevant access approximately 175 feet from Kimberly Road. Note: the Schnucks access was located 300 feet north of Kimberly.
- Crash data: Accident reports indicate five crashes in five years related to this intersection
  with only one related to a driver southbound on Sturdevant striking a driver on Kimberly.
  The other four were drivers entering Kimberly from the south and hitting a driver on
  Kimberly.
- Traffic volume: Traffic counts for Sturdevant are not available. Traffic counts for the
  intersection will be taken after the Division and Kimberly intersection improvements are
  complete (proposed for October) since current conditions (construction) would not reflect
  normal traffic movement at this intersection. It is likely that peak times for traffic coincide
  with school pick-up and drop-off times. According to customer counts at a comparable
  restaurant site, the school peak times coincide with lower restaurant volumes.
- Improvements: The City is proposing some changes to improve traffic flow on Sturdevant:
  - Parking would be removed on the west side of Sturdevant to 300 feet north of Kimberly;
  - o Painted lane and centerline near the intersection to separate southbound traffic on Sturdevant:
  - New traffic counts will be used to determine if the criteria have been met for signalization (the Taco Bell proposed counts will also be used)

<u>Storm Water</u>. Stormwater infrastructure is located in Kimberly Road. With an impervious surface over 10,000 square feet stormwater retention (water quality) of the first 1.25 inches of rain and detention (water quantity) is required. The parcel contains approximately 28,000 square feet. The required stormwater calculations and retention/detention designs and volumes will need to be submitted and reviewed prior to the start of site work. Additional permits for site work and erosion control are also required.

<u>Sanitary Sewer</u>. Sanitary sewer service is located in Sturdevant Street adjacent to the property (8-inch line). This should be adequate for the proposed use.

Other Utilities. This is an urban area and normal utility services are available.

<u>Emergency Services</u>. The property is located approximately 1-1/4 miles from Fire Stations No. 3 at 3506 Harrison Street.

<u>Parks/Open Space</u>. The proposed rezoning does not impact any existing or planned parks or public open spaces.