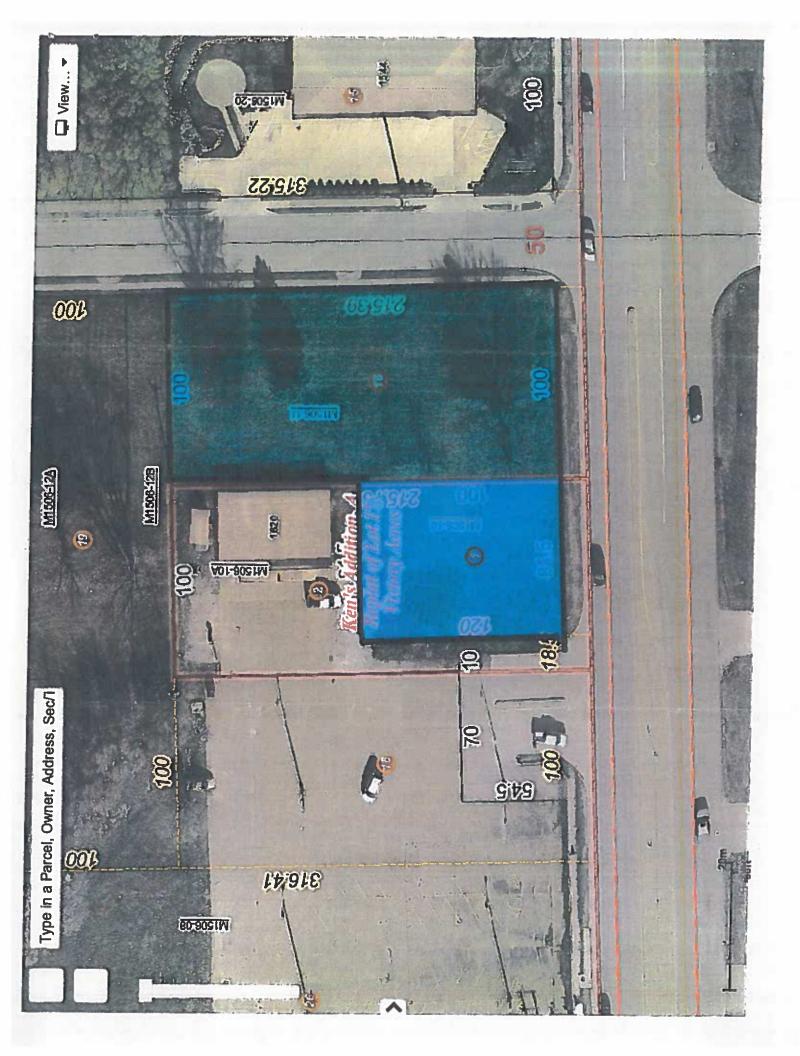

#### TO THE PROPERTY OWNERS WHO MAY BE AFFECTED BY A REZONING APPLICATION

Re: Rezoning of Parcel Nos. M1506-10 and M1506-11 as identified by area highlighted in blue, consisting of consisting of 0.70 acre, more or less

Please be apprised that the undersigned represents David A. Parochetti Revocable Trust dated March 24, 1998 ("Developer"). It is the intent of the Developer to purchase the property to allow the construction of a proposed quick service food facility ("Development") and rezone the Property (to eliminate the need for the conditions in Ordinance No. 99-569 filed as Document No. 2000-04876 on February 23, 2000 when the property was intended to be developed for a grocery market).