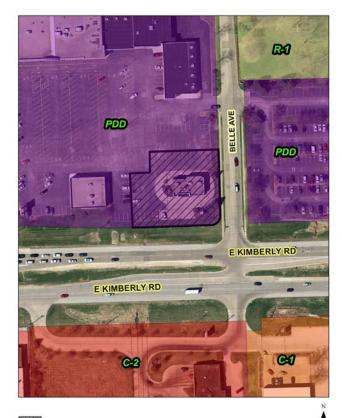

#### VII. Future Business

- A. Case No. F17-16: Request of Ian Weiner on behalf of Pebb Development, LCC for the Final Plat of MedEx-Kimberly Road, which is a replat of Lots 1 and 2 of Spring Village Third Addition. The property is located on the north side of East Kimberly Road between Spring Street and Belle Avenue.
- B. Request of Ian Weiner on behalf of Pebb Development, LCC for a "PDD" Final Development Plan for a 4,714 square foot medical office building on .89 acres, more or less, of property located at 2198 East Kimberly Road.

#### **Aerial**

0 50 100 200 Feet W

#### Zoning Map Land Use