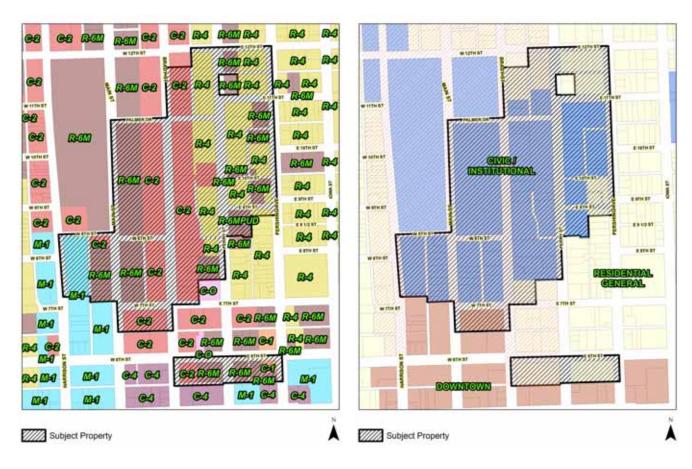

#### **AREA CHARACTERISTICS:**

Zoning Map

Land Use Map

#### **Comprehensive Plan:**

Within Existing Urban Service Area: Yes

Within Urban Service Area 2035: Yes

Future Land Use Designation: Civic and Institutional, Residential General and Downtown.

- Civic / Institutional (CI) Reserved for major developments for government, education, religion, medical, utilities, and other cultural or non-profit organizations located outside of the Downtown (DT).
- Residential General (RG) Designates neighborhoods that are mostly residential but include, or are within one-half mile (walking distance) of scattered neighborhood-compatible commercial services, as well as other neighborhood uses like schools, churches, corner stores, etc. generally oriented along Urban Corridors (UC). Neighborhoods are typically designated as a whole. Existing neighborhoods are anticipated to maintain their existing characteristics in terms of land use mix and density, with the exception along edges and transition areas, where higher intensity may be considered.
- Downtown (DT) the original center of the City, marked by historical buildings, regional cultural attractions, large scale single-purpose or mixed-use developments, government or institutional centers. Development in DT shall be governed by detailed design guidelines marked by high quality design and building materials, set in an environment that is supportive of all transportation modes, including pedestrian.