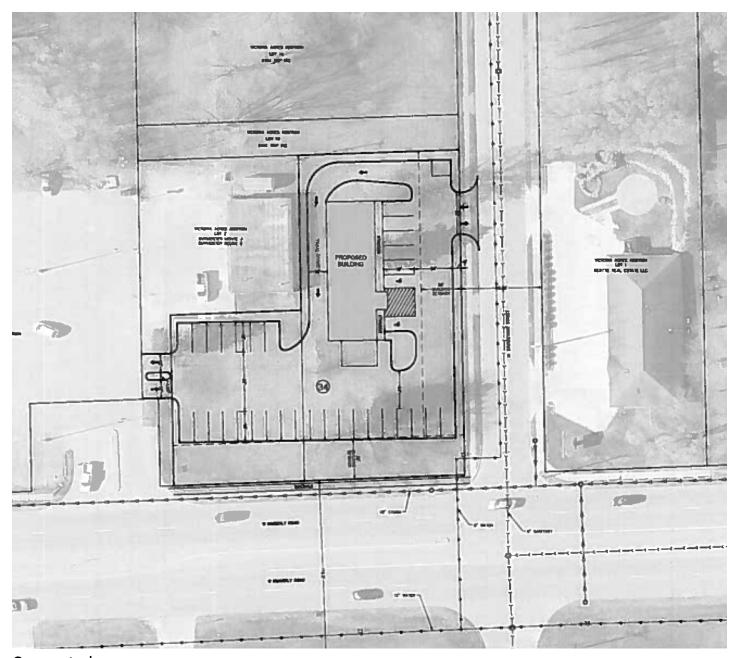

#### B. New Business -

**1. Case No. FDP17-05**: Request by MLI Real Estate Group, LLC, for a final development plan for a new free-standing restaurant at property located at 902 W Kimberly Road. (Village Shopping Center).

Staff recommends the Plan and Zoning Commission forward Case No. FDP17-05 to the City Council for approval, with the following condition:

1. Site Plan Approval, including review of landscaping and photometric plans, shall be completed prior to issuance of any building or site development permits.

- Access: Access would be from the easternmost shared driveway point on Kimberly Road and a new proposed access across from the northerly dental office driveway. The Kimberly Road access is a shared access with the Kwik Star and the auto repair shop. This access is limited by a median to right-in and right-out turning movements. The access onto Sturdevant Street will allow for right and left turns as does the Sturdevant intersection with Kimberly Road. The Sturdevant access point is directly related to the existing commercial zoning on both sides of Sturdevant. Both of these access points are acceptable to the City's Traffic Engineer with the Sturdevant access approximately 175 feet from Kimberly Road. Note: the Schnucks access was located 300 feet north of Kimberly.
- Crash data: Accident reports indicate five crashes in five years related to this intersection
  with only one related to a driver southbound on Sturdevant striking a driver on Kimberly.
  The other four were drivers entering Kimberly from the south and hitting a driver on
  Kimberly.
- Traffic volume: Traffic counts for Sturdevant are not available. Traffic counts for the
  intersection will be taken after the Division and Kimberly intersection improvements are
  complete (proposed for October) since current conditions (construction) would not reflect
  normal traffic movement at this intersection. It is likely that peak times for traffic coincide
  with school pick-up and drop-off times. According to customer counts at a comparable
  restaurant site, the school peak times coincide with lower restaurant volumes.
- Improvements: The City is proposing some changes to improve traffic flow on Sturdevant:
  - Parking would be removed on the west side of Sturdevant to 300 feet north of Kimberly;
  - o Painted lane and centerline near the intersection to separate southbound traffic on Sturdevant:
  - New traffic counts will be used to determine if the criteria have been met for signalization (the Taco Bell proposed counts will also be used)

#### Wayne,

Here are some comments I have about the Taco Bell site. If you have any questions or want me to add/remove anything, please let me know.

The proposed Taco Bell site at the northwest corner of Kimberly Rd and Sturdevant St shows two access points. One of them is a shared access with Kwik Star and the other is near the north lot line on Sturdevant, across from the entrance to the dentist office. These are acceptable locations because they are as far away from the intersection as possible. The access point on Kimberly is right-in, right-out because of the median on Kimberly Road. The access point on Sturdevant will be for ingress and egress and is located approximately 175 feet from Kimberly Road. I do not expect this access point to have any effect on traffic near Kimberly and Sturdevant.