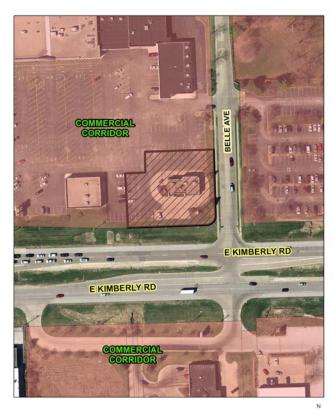

#### VII. Future Business

- A. Case No. F17-16: Request of Ian Weiner on behalf of Pebb Development, LCC for the Final Plat of MedEx-Kimberly Road, which is a replat of Lots 1 and 2 of Spring Village Third Addition. The property is located on the north side of East Kimberly Road between Spring Street and Belle Avenue.
- B. Request of Ian Weiner on behalf of Pebb Development, LCC for a "PDD" Final Development Plan for a 4,714 square foot medical office building on .89 acres, more or less, of property located at 2198 East Kimberly Road.