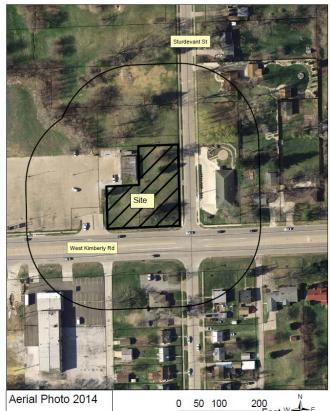

#### Subject:

Case No. REZ17-06: Request of David A. Parochetti dba David A. Parochetti Revocable Trust to remove conditions of City Ordinance 1999-569 on 0.70 acres located at the northwest corner of West Kimberly Road and Sturdevant Street (1616 West Kimberly Road and 3910 Sturdevant Street). The previous development was to be a Schnucks grocery store. Removal of the conditions would allow development of a quick service restaurant.

#### **Introduction:**

Request of David A. Parochetti dba David A. Parochetti Revocable Trust to remove conditions of City Ordinance 1999-569 on 0.70 acre located at the northwest corner of West Kimberly Road and Sturdevant Street (1616 West Kimberly Road and 3910 Sturdevant Street). The previous development was to be a Schnucks grocery store. Removal of the conditions would allow development of a quick service restaurant (Taco Bell).

#### **Technical Review:**

<u>Streets</u>. The property is located at the northwest intersection of West Kimberly Road and Sturdevant Street. (*Please refer to the Traffic Engineers memorandum in the attachments*)