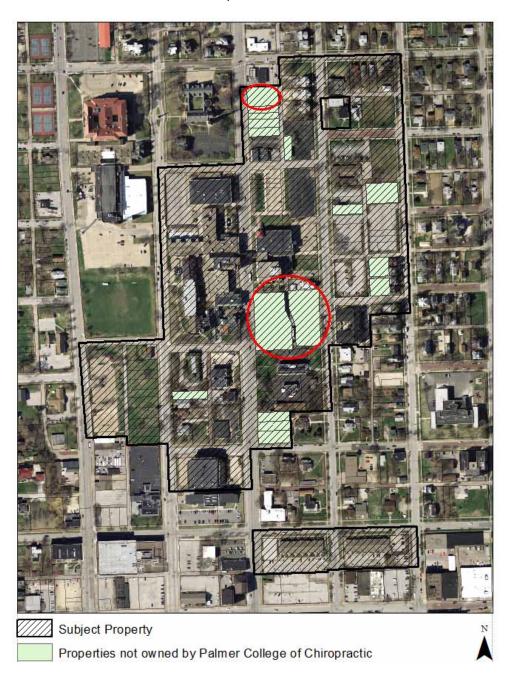

#### **Update:**

Palmer College of Chiropractic withdrew a portion of its "PID" Planned Institutional District request as indicated in red below. Palmer College of Chiropractic did not own these properties.

The map below depicts the properties not owned by Palmer College of Chiropractic. The properties circled in red would become non-conforming if rezoned to "PID" Planned Institutional District because a standalone commercial use is not listed as a permitted use.