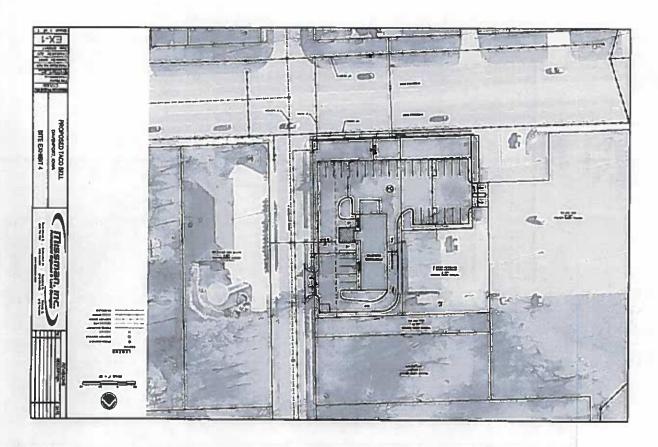

#### **Introduction:**

Request of David A. Parochetti dba David A. Parochetti Revocable Trust to remove conditions of City Ordinance 1999-569 on 0.70 acre located at the northwest corner of West Kimberly Road and Sturdevant Street (1616 West Kimberly Road and 3910 Sturdevant Street). The previous development was to be a Schnucks grocery store. Removal of the conditions would allow development of a quick service restaurant (Taco Bell).

- Access: Access would be from the easternmost shared driveway point on Kimberly Road and a new proposed access across from the northerly dental office driveway. The Kimberly Road access is a shared access with the Kwik Star and the auto repair shop. This access is limited by a median to right-in and right-out turning movements. The access onto Sturdevant Street will allow for right and left turns as does the Sturdevant intersection with Kimberly Road. The Sturdevant access point is directly related to the existing commercial zoning on both sides of Sturdevant. Both of these access points are acceptable to the City's Traffic Engineer with the Sturdevant access approximately 175 feet from Kimberly Road. Note: the Schnucks access was located 300 feet north of Kimberly.
- Crash data: Accident reports indicate five crashes in five years related to this intersection
  with only one related to a driver southbound on Sturdevant striking a driver on Kimberly.
  The other four were drivers entering Kimberly from the south and hitting a driver on
  Kimberly.
- Traffic volume: Traffic counts for Sturdevant are not available. Traffic counts for the
  intersection will be taken after the Division and Kimberly intersection improvements are
  complete (proposed for October) since current conditions (construction) would not reflect
  normal traffic movement at this intersection. It is likely that peak times for traffic coincide
  with school pick-up and drop-off times. According to customer counts at a comparable
  restaurant site, the school peak times coincide with lower restaurant volumes.
- Improvements: The City is proposing some changes to improve traffic flow on Sturdevant:
  - Parking would be removed on the west side of Sturdevant to 300 feet north of Kimberly;
  - o Painted lane and centerline near the intersection to separate southbound traffic on Sturdevant:
  - New traffic counts will be used to determine if the criteria have been met for signalization (the Taco Bell proposed counts will also be used)

#### Wayne,

Here are some comments I have about the Taco Bell site. If you have any questions or want me to add/remove anything, please let me know.

The proposed Taco Bell site at the northwest corner of Kimberly Rd and Sturdevant St shows two access points. One of them is a shared access with Kwik Star and the other is near the north lot line on Sturdevant, across from the entrance to the dentist office. These are acceptable locations because they are as far away from the intersection as possible. The access point on Kimberly is right-in, right-out because of the median on Kimberly Road. The access point on Sturdevant will be for ingress and egress and is located approximately 175 feet from Kimberly Road. I do not expect this access point to have any effect on traffic near Kimberly and Sturdevant.