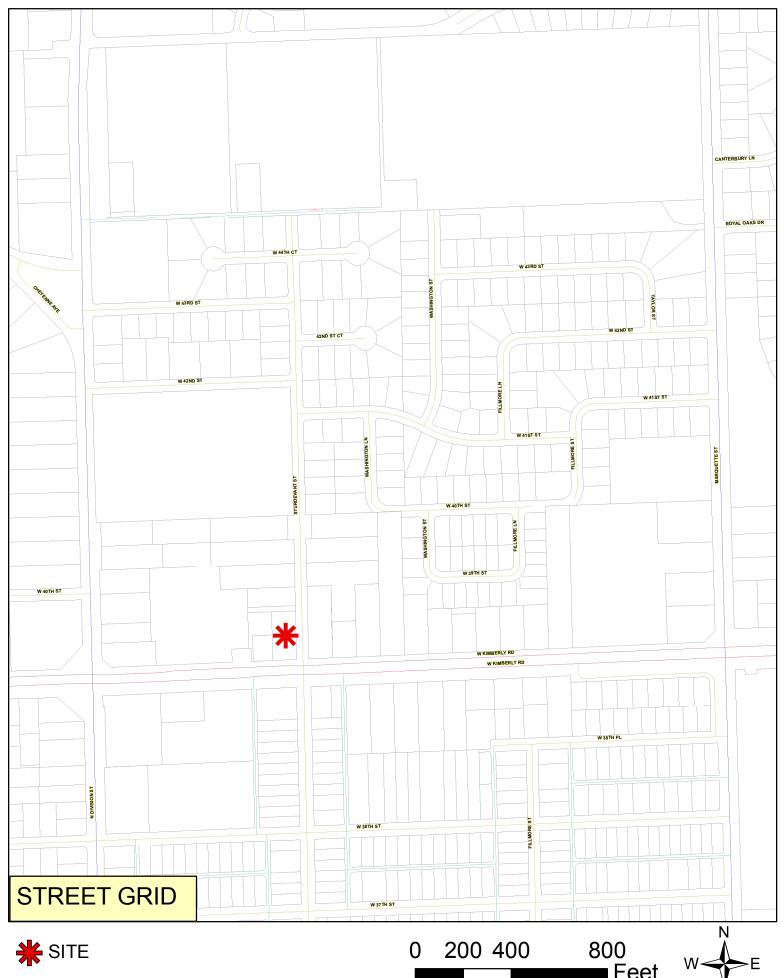

#### **Technical Review:**

<u>Streets</u>. The property is located at the northwest intersection of West Kimberly Road and Sturdevant Street. (*Please refer to the Traffic Engineers memorandum in the attachments*)

- Access: Access would be from the easternmost shared driveway point on Kimberly Road and a new proposed access across from the northerly dental office driveway. The Kimberly Road access is a shared access with the Kwik Star and the auto repair shop. This access is limited by a median to right-in and right-out turning movements. The access onto Sturdevant Street will allow for right and left turns as does the Sturdevant intersection with Kimberly Road. The Sturdevant access point is directly related to the existing commercial zoning on both sides of Sturdevant. Both of these access points are acceptable to the City's Traffic Engineer with the Sturdevant access approximately 175 feet from Kimberly Road. Note: the Schnucks access was located 300 feet north of Kimberly.
- Crash data: Accident reports indicate five crashes in five years related to this intersection
  with only one related to a driver southbound on Sturdevant striking a driver on Kimberly.
  The other four were drivers entering Kimberly from the south and hitting a driver on
  Kimberly.
- Traffic volume: Traffic counts for Sturdevant are not available. Traffic counts for the
  intersection will be taken after the Division and Kimberly intersection improvements are
  complete (proposed for October) since current conditions (construction) would not reflect
  normal traffic movement at this intersection. It is likely that peak times for traffic coincide
  with school pick-up and drop-off times. According to customer counts at a comparable
  restaurant site, the school peak times coincide with lower restaurant volumes.
- Improvements: The City is proposing some changes to improve traffic flow on Sturdevant:
  - Parking would be removed on the west side of Sturdevant to 300 feet north of Kimberly;
  - o Painted lane and centerline near the intersection to separate southbound traffic on Sturdevant:
  - New traffic counts will be used to determine if the criteria have been met for signalization (the Taco Bell proposed counts will also be used)