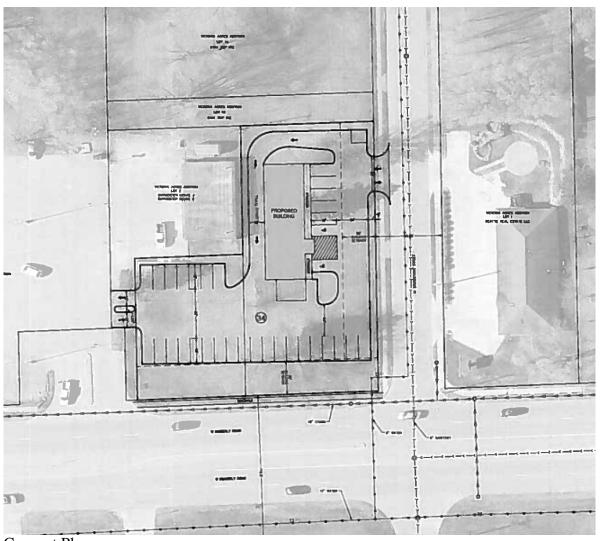

- Access: Access would be from the easternmost shared driveway point on Kimberly Road and a new proposed access across from the northerly dental office driveway. The Kimberly Road access is a shared access with the Kwik Star and the auto repair shop. This access is limited by a median to right-in and right-out turning movements. The access onto Sturdevant Street will allow for right and left turns as does the Sturdevant intersection with Kimberly Road. The Sturdevant access point is directly related to the existing commercial zoning on both sides of Sturdevant. Both of these access points are acceptable to the City's Traffic Engineer with the Sturdevant access approximately 175 feet from Kimberly Road. Note: the Schnucks access was located 300 feet north of Kimberly.
- Crash data: Accident reports indicate five crashes in five years related to this intersection
  with only one related to a driver southbound on Sturdevant striking a driver on Kimberly.
  The other four were drivers entering Kimberly from the south and hitting a driver on
  Kimberly.
- Traffic volume: Traffic counts for Sturdevant are not available. Traffic counts for the
  intersection will be taken after the Division and Kimberly intersection improvements are
  complete (proposed for October) since current conditions (construction) would not reflect
  normal traffic movement at this intersection. It is likely that peak times for traffic coincide
  with school pick-up and drop-off times. According to customer counts at a comparable
  restaurant site, the school peak times coincide with lower restaurant volumes.
- Improvements: The City is proposing some changes to improve traffic flow on Sturdevant:
  - Parking would be removed on the west side of Sturdevant to 300 feet north of Kimberly;
  - o Painted lane and centerline near the intersection to separate southbound traffic on Sturdevant:
  - New traffic counts will be used to determine if the criteria have been met for signalization (the Taco Bell proposed counts will also be used)

#### Wayne,

Here are some comments I have about the Taco Bell site. If you have any questions or want me to add/remove anything, please let me know.

The proposed Taco Bell site at the northwest corner of Kimberly Rd and Sturdevant St shows two access points. One of them is a shared access with Kwik Star and the other is near the north lot line on Sturdevant, across from the entrance to the dentist office. These are acceptable locations because they are as far away from the intersection as possible. The access point on Kimberly is right-in, right-out because of the median on Kimberly Road. The access point on Sturdevant will be for ingress and egress and is located approximately 175 feet from Kimberly Road. I do not expect this access point to have any effect on traffic near Kimberly and Sturdevant.