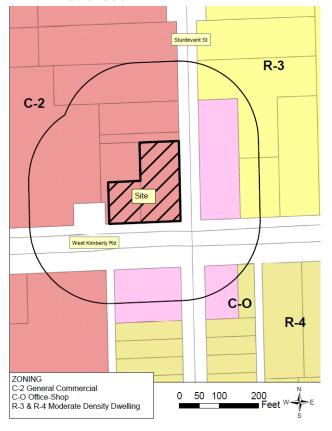

#### Zoning:

The property is currently zoned "C-2" General Commercial District; the "C-2" district allows a restaurant (including drive-thru) as a permitted use. The request is to remove the conditions of Ordinance 1999-569 and not to change the zoning classification of the property. It is the conditions of the specific ordinance rezoning the property that are of concern to the applicant.

#### **Discussion:**

The property was part of the rezoning to allow for the Schnucks market. The rezoning placed a number of conditions related to traffic improvements, especially related to the Kimberly and Division intersection as well as access restrictions (please refer to the attachment City Ordinance 1990-569). The petitioner is proposing to remove those conditions but is open to new conditions related to the proposed project. Note: The development of the Kwik Star facility was on the land initially zoned "C-2" (old Geifman's site) and not part of the rezoning for the proposed Schnuck's development, therefore those conditions were not applied to the Kwik Star development.