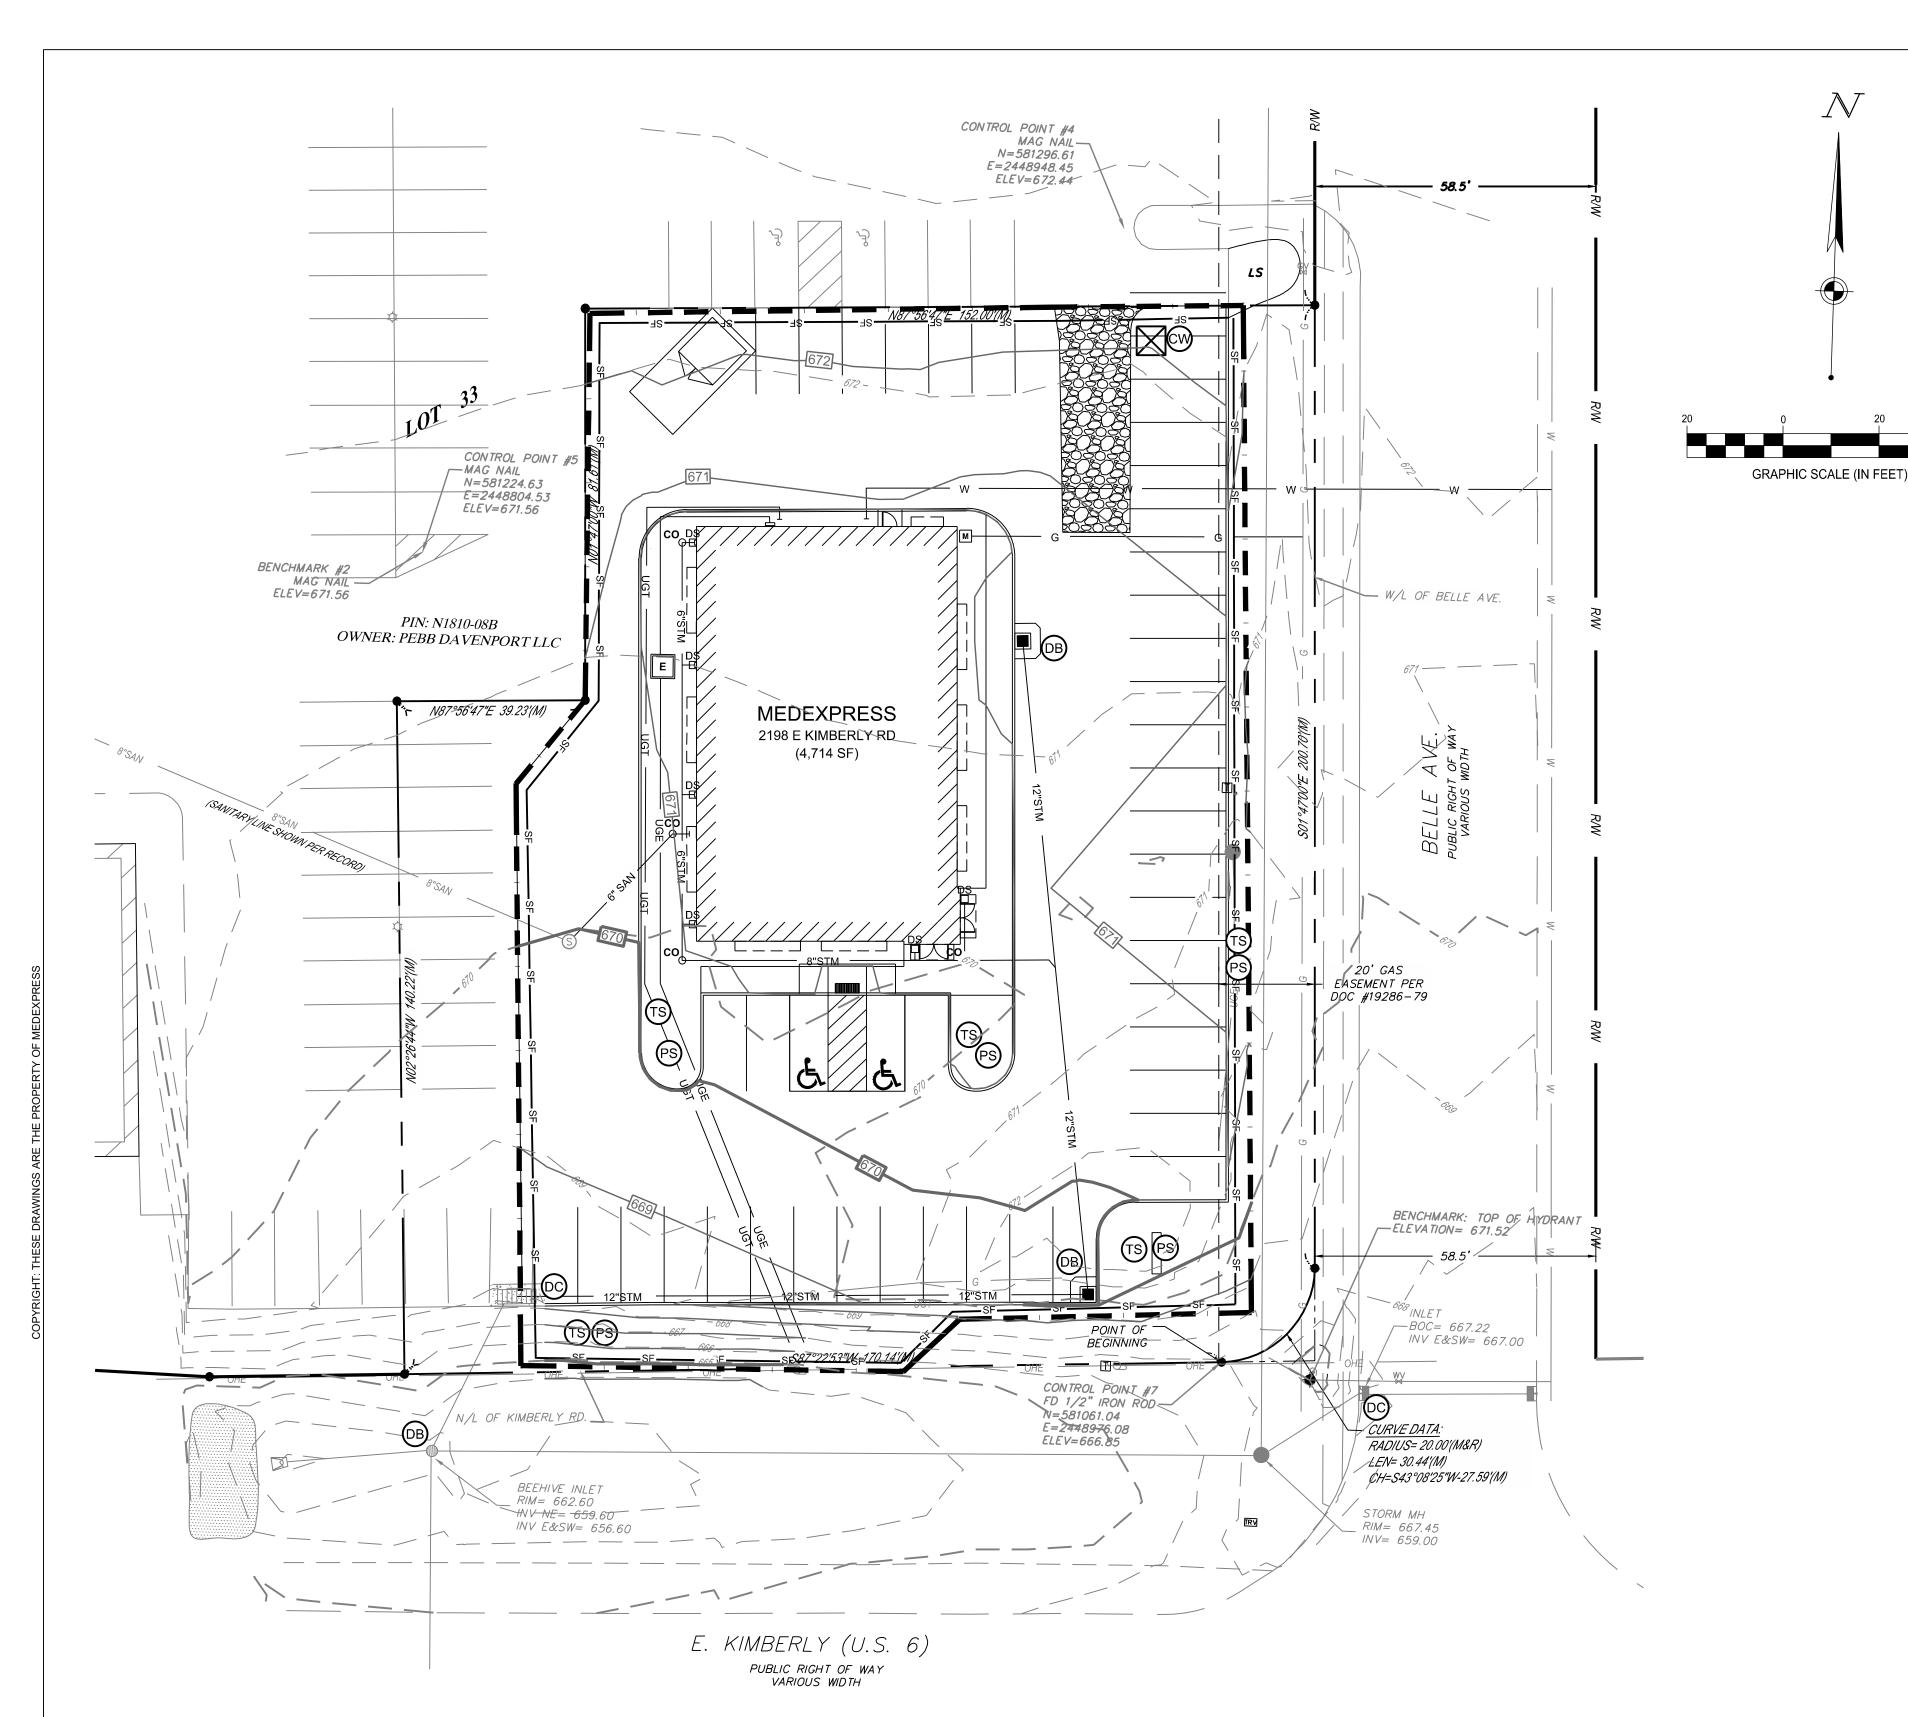

- Access: Access would be from the easternmost shared driveway point on Kimberly Road and a new proposed access across from the northerly dental office driveway. The Kimberly Road access is a shared access with the Kwik Star and the auto repair shop. This access is limited by a median to right-in and right-out turning movements. The access onto Sturdevant Street will allow for right and left turns as does the Sturdevant intersection with Kimberly Road. The Sturdevant access point is directly related to the existing commercial zoning on both sides of Sturdevant. Both of these access points are acceptable to the City's Traffic Engineer with the Sturdevant access approximately 175 feet from Kimberly Road. Note: the Schnucks access was located 300 feet north of Kimberly.
- Crash data: Accident reports indicate five crashes in five years related to this intersection
  with only one related to a driver southbound on Sturdevant striking a driver on Kimberly.
  The other four were drivers entering Kimberly from the south and hitting a driver on
  Kimberly.
- Traffic volume: Traffic counts for Sturdevant are not available. Traffic counts for the
  intersection will be taken after the Division and Kimberly intersection improvements are
  complete (proposed for October) since current conditions (construction) would not reflect
  normal traffic movement at this intersection. It is likely that peak times for traffic coincide
  with school pick-up and drop-off times. According to customer counts at a comparable
  restaurant site, the school peak times coincide with lower restaurant volumes.
- Improvements: The City is proposing some changes to improve traffic flow on Sturdevant:
  - Parking would be removed on the west side of Sturdevant to 300 feet north of Kimberly;
  - o Painted lane and centerline near the intersection to separate southbound traffic on Sturdevant:
  - New traffic counts will be used to determine if the criteria have been met for signalization (the Taco Bell proposed counts will also be used)

#### Wayne,

Here are some comments I have about the Taco Bell site. If you have any questions or want me to add/remove anything, please let me know.

The proposed Taco Bell site at the northwest corner of Kimberly Rd and Sturdevant St shows two access points. One of them is a shared access with Kwik Star and the other is near the north lot line on Sturdevant, across from the entrance to the dentist office. These are acceptable locations because they are as far away from the intersection as possible. The access point on Kimberly is right-in, right-out because of the median on Kimberly Road. The access point on Sturdevant will be for ingress and egress and is located approximately 175 feet from Kimberly Road. I do not expect this access point to have any effect on traffic near Kimberly and Sturdevant.