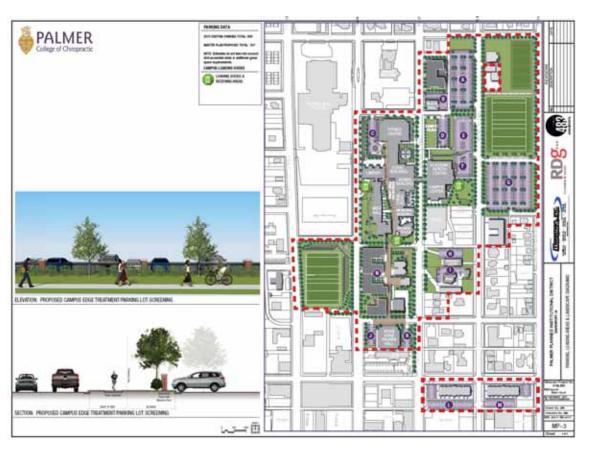

#### **Technical Review:**

<u>Streets</u>. The Land Use Plan proposes that the following streets and alley be vacated at a future time (see map on the next page):

#### Streets:

- West 7<sup>th</sup> Street between Main Street and Brady Street. This is to allow for a pedestrian corridor from the core of the campus to Vickie Anne Palmer Hall.
- West 8<sup>th</sup> Street between Main Street and Brady Street. This is to allow for a pedestrian corridor from the core of the campus to Vickie Anne Palmer Hall.
- Palmer Drive between the alley east of Brady Street and Perry Street. The remaining Palmer Drive would be converted back to two-way traffic.
- East 11<sup>th</sup> Street between Perry Street and Pershing Avenue. This section of East 11<sup>th</sup> Street is a protected brick street. At its August 8, 2017 meeting, the Historic Preservation Commission recommended that this street be removed from the list of protected brick streets subject to the conditions that a pedestrian corridor be constructed utilizing salvaged bricks and historical markers be erected commemorating the brick street.
- East 10<sup>th</sup> Street between Perry Street and Pershing Avenue. This portion of East 10<sup>th</sup> Street designed with the width of an alley.
- East 9<sup>th</sup> Street between Perry Street and the alley west of Pershing Avenue.

### Alleys:

- The alley between Harrison Street and Main Street south of West 8<sup>th</sup> Street to the southern limit of the revised "PID" Planned Institutional District boundary.
   A portion of the alley between East 11<sup>th</sup> Street and East 12<sup>th</sup> Street between Perry Street and
- A portion of the alley between East 11<sup>th</sup> Street and East 12<sup>th</sup> Street between Perry Street and Pershing Avenue.
- The alleys between East 9<sup>th</sup> Street and East 11<sup>th</sup> Street and between Perry Street and Pershing Avenue.

#### Major Elements of the Land Use Plan:

- 1. Campus between Brady Street and Main Street
  - Conversion of the existing parking lot and green space to a practice field. There would be a net loss of 129 parking spaces.
- 2. Campus between Main Street and Brady Street.
  - Formalizing the improvements being made to the fitness facility and surrounding area.
  - Demolition of the former St. Luke's Hospital and houses to the south and in its place construction of new student housing and underground parking for the new student housing and existing student housing to the east. The Data Sheet lists a proposed building height of 50 feet, which is permissible. It appears that the proposed building would not achieve consistency with the required 25 foot front yard setback along Main Street and West 8<sup>th</sup> Street. It is staff's opinion that a 0 foot setback would be appropriate along West 8<sup>th</sup> Street because a portion of West 8<sup>th</sup> Street is proposed to be vacated. Moreover, a skywalk may be constructed to connect to the buildings on the north of West 8<sup>th</sup> Street. However, the character of buildings along Main Street is such that a 25 foot setback is warranted.
  - Vacating and closing a portion of West 7<sup>th</sup> Street and West 8<sup>th</sup> Street to allow an "enhanced campus corridor" from the north to Vickie Anne Palmer Hall. Please note that the alley between West 7<sup>th</sup> and West 8<sup>th</sup> Street and Main Street and Brady Street has already been vacated.
- 3. Campus between Brady Street to Perry Street.
  - New mixed use building south of the current gas station located at the corner of Brady Street and East 12<sup>th</sup> Street. The Data Sheet does not identify the proposed building height. It appears that the proposed building would not achieve consistency with the required 25 foot front yard setback. It is staff's opinion that a 0 foot setback would be appropriate along Brady Street because the character of buildings along Brady Street is defined by a minimal front yard setback.
  - Demolition of four buildings and expansion of the surface parking area south of East 12<sup>th</sup> Street and west of Perry Street. There would be a net increase of 138 parking spaces.
  - Vacating and closing a portion of Palmer Drive between Perry Street and the alley to the west.
- 4. Campus between Perry Street and Pershing Street.
  - Vacating and removing East 11<sup>th</sup> Street between Perry Street and Pershing Street and demolition of nine buildings and in its place passive green space. There would be a decrease of 38 parking spaces.
  - Vacating and closing East 9<sup>th</sup> Street and East 10<sup>th</sup> Street between Perry Street and Pershing Street and the alley in between and demolition of five buildings and in its place construction of a new 454 space surface parking lot. There would be a net increase of 245 parking spaces.