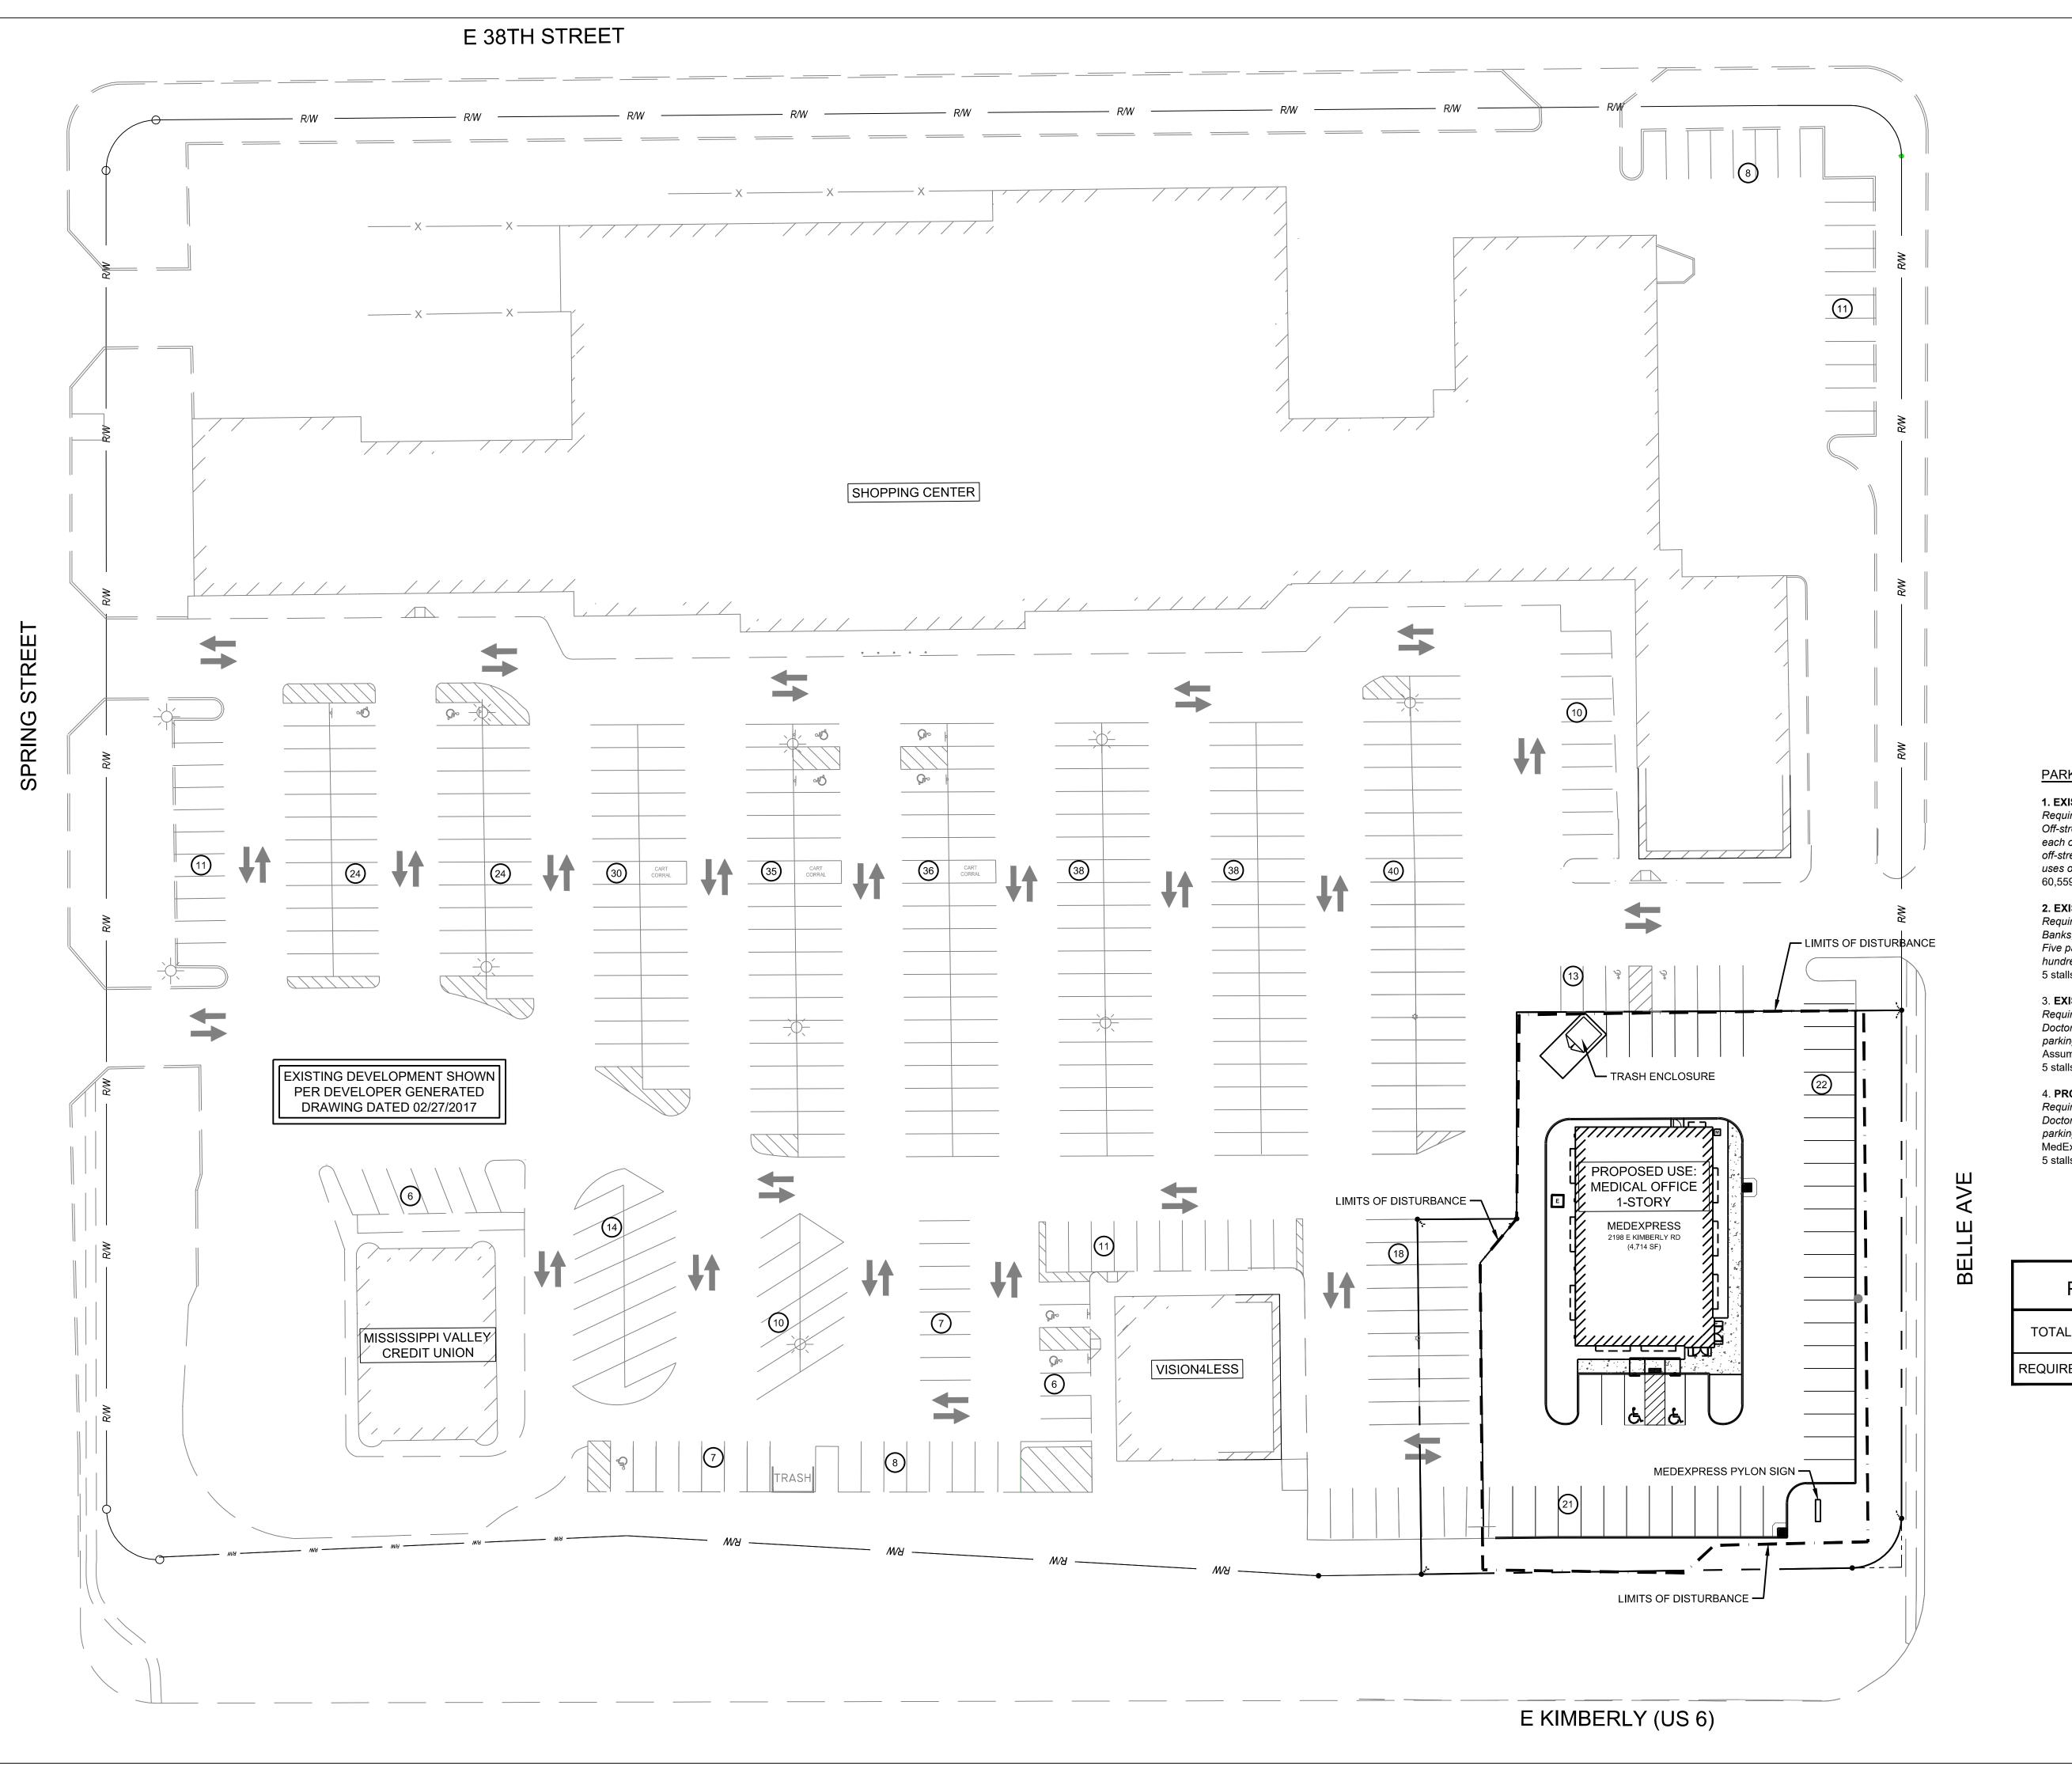

#### VII. Future Business

- A. Case No. F17-16: Request of Ian Weiner on behalf of Pebb Development, LCC for the Final Plat of MedEx-Kimberly Road, which is a replat of Lots 1 and 2 of Spring Village Third Addition. The property is located on the north side of East Kimberly Road between Spring Street and Belle Avenue.
- B. Request of Ian Weiner on behalf of Pebb Development, LCC for a "PDD" Final Development Plan for a 4,714 square foot medical office building on .89 acres, more or less, of property located at 2198 East Kimberly Road.