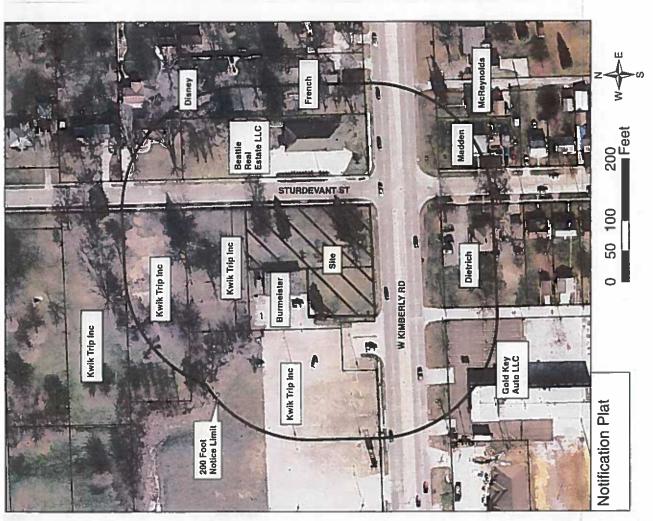

#### **Public Input:**

The neighborhood meeting was held July 6<sup>th</sup>. Concerns raised at the neighborhood meeting dealt with issues related to the proposed development and not the per se removal of conditions restricting development. The development concerns related to traffic on Sturdevant Street, access points, stacking distances, lighting and both storm and sanitary sewers. The public hearing before the Plan and Zoning Commission was held August 1st. Notices were sent to the nine (9) owners of property within 200 feet; four protest from within the notice area and one outside the notice area have been received (*see attachments*).

# PUBLIC HEARING NOTICE DAVENPORT PLAN & ZONING COMMISSION TUESDAY – AUGUST 01, 2017 5:00 P.M. COUNCIL CHAMBERS - DAVENPORT CITY HALL 226 WEST 4TH STREET – DAVENPORT, IOWA

Case No. REZ17-06: Request of David A. Parochetti dba David A. Parochetti Revocable Trust to remove conditions of City Ordinance 1999-569 on 0.70 acre located at the northwest corner of West Kimberly Road and Sturdevant Street (1616 West Kimberly Road and 3910 Sturdevant Street). The previous development was to be a Schnucks grocery store. Removal of the conditions would allow development of a quick service restaurant.

ADDRESS OF PROPERTY IN NOTICE AREA IF OTHER THAN MAILING ADDRESS

| owner                   |                     | address            | C-S-Z              |
|-------------------------|---------------------|--------------------|--------------------|
| KWIK TRIP INC           |                     | 1626 OAK ST        | LACROSSE WI 54603  |
| KWIK TRIP INC           |                     | 1626 OAK ST        | LACROSSE WI 54603  |
| KWIK TRIP INC           |                     | 1626 OAK ST        | LACROSSE WI 54603  |
| KWIK TRIP INC           |                     | 1626 OAK ST        | LACROSSE WI 54603  |
| JUDY M DISNEY           | ROBERT O DISNEY     | 3937 STURDEVANT ST | DAVENPORT IA 52806 |
| BEATTIE REAL ESTATE LLC |                     | 1544 W KIMBERLY RD | DAVENPORT IA 52806 |
| BRIAN L FRENCH          |                     | 1530 W KIMBERLY RD | DAVENPORT IA 52806 |
| MONTE J BURMEISTER      | DELSIE B BURMEISTER | 2907 W 68TH ST     | DAVENPORT IA 52806 |
| GOLD KEY AUTO LLC       |                     | 1310 E KIMBERLY RD | DAVENPORT IA 52807 |
| LEROY ANTHONY DIETRICH  | KAREN DIETRICH      | 1605 W KIMBERLY RD | DAVENPORT IA 52806 |
| KENNETH A MADDEN        | JOLINE A MADDEN     | 3849 STURDEVANT ST | DAVENPORT IA 52806 |
| NEIL R MCREYNOLDS       | AMI D MCREYNOLDS    | 1535 W KIMBERLY RD | DAVENPORT IA 52806 |
| ALD MATSON              |                     |                    |                    |

## Exhibit A

| 1  | Monte J. Burmeister<br>2907 W. 68th St.<br>Davenport, IA 52806       | 11 | Kenneth H. Madden<br>3849 STURDEVANT ST<br>DAVENPORT, IA 52806           |
|----|----------------------------------------------------------------------|----|--------------------------------------------------------------------------|
| 2  | KWIK TRIP INC<br>1626 OAK ST<br>LA CROSSE, WI 54603                  | 12 | Douglas W. Harbison<br>3839 STURDEVANT ST<br>DAVENPORT, IA 52806         |
| 3  | KWIK TRIP INC<br>1626 OAK ST<br>LA CROSSE, WI 54603                  | 13 | Anthony Leroy Dietrich<br>1605 W KIMBERLY RD<br>DAVENPORT, IA 52806      |
| 4  | KWIK TRIP INC<br>1626 OAK ST<br>LA CROSSE, WI 54603                  | 14 | Marjorie G. Tubbs<br>1347 W LOMBARD ST<br>DAVENPORT, IA 52804            |
| 5  | KWIK TRIP INC<br>1626 OAK ST<br>LA CROSSE, WI 54603                  | 15 | GOLD KEY AUTO LLC<br>1310 E KIMBERLY RD<br>DAVENPORT, IA 52807           |
| 6  | BEATTIE REAL ESTATE LLC<br>1544 W KIMBERLY RD<br>DAVENPORT, IA 52806 | 16 | RIVERSIDE REAL ESTATE<br>Holdings, LLC<br>PO Box 6<br>LeClaire, IA 52753 |
| 7  | Brian L. French<br>1530 W KIMBERLY RD<br>DAVENPORT, IA 52806         |    | Leciane, 1A 32733                                                        |
| 8  | Harold T. Akins<br>1520 W KIMBERLY RD<br>DAVENPORT, IA 52806         |    |                                                                          |
| 9  | Judy M. Disney<br>3937 STURDEVANT ST<br>DAVENPORT, IA 52806          |    |                                                                          |
| 10 | Neil R. McReynolds                                                   |    |                                                                          |