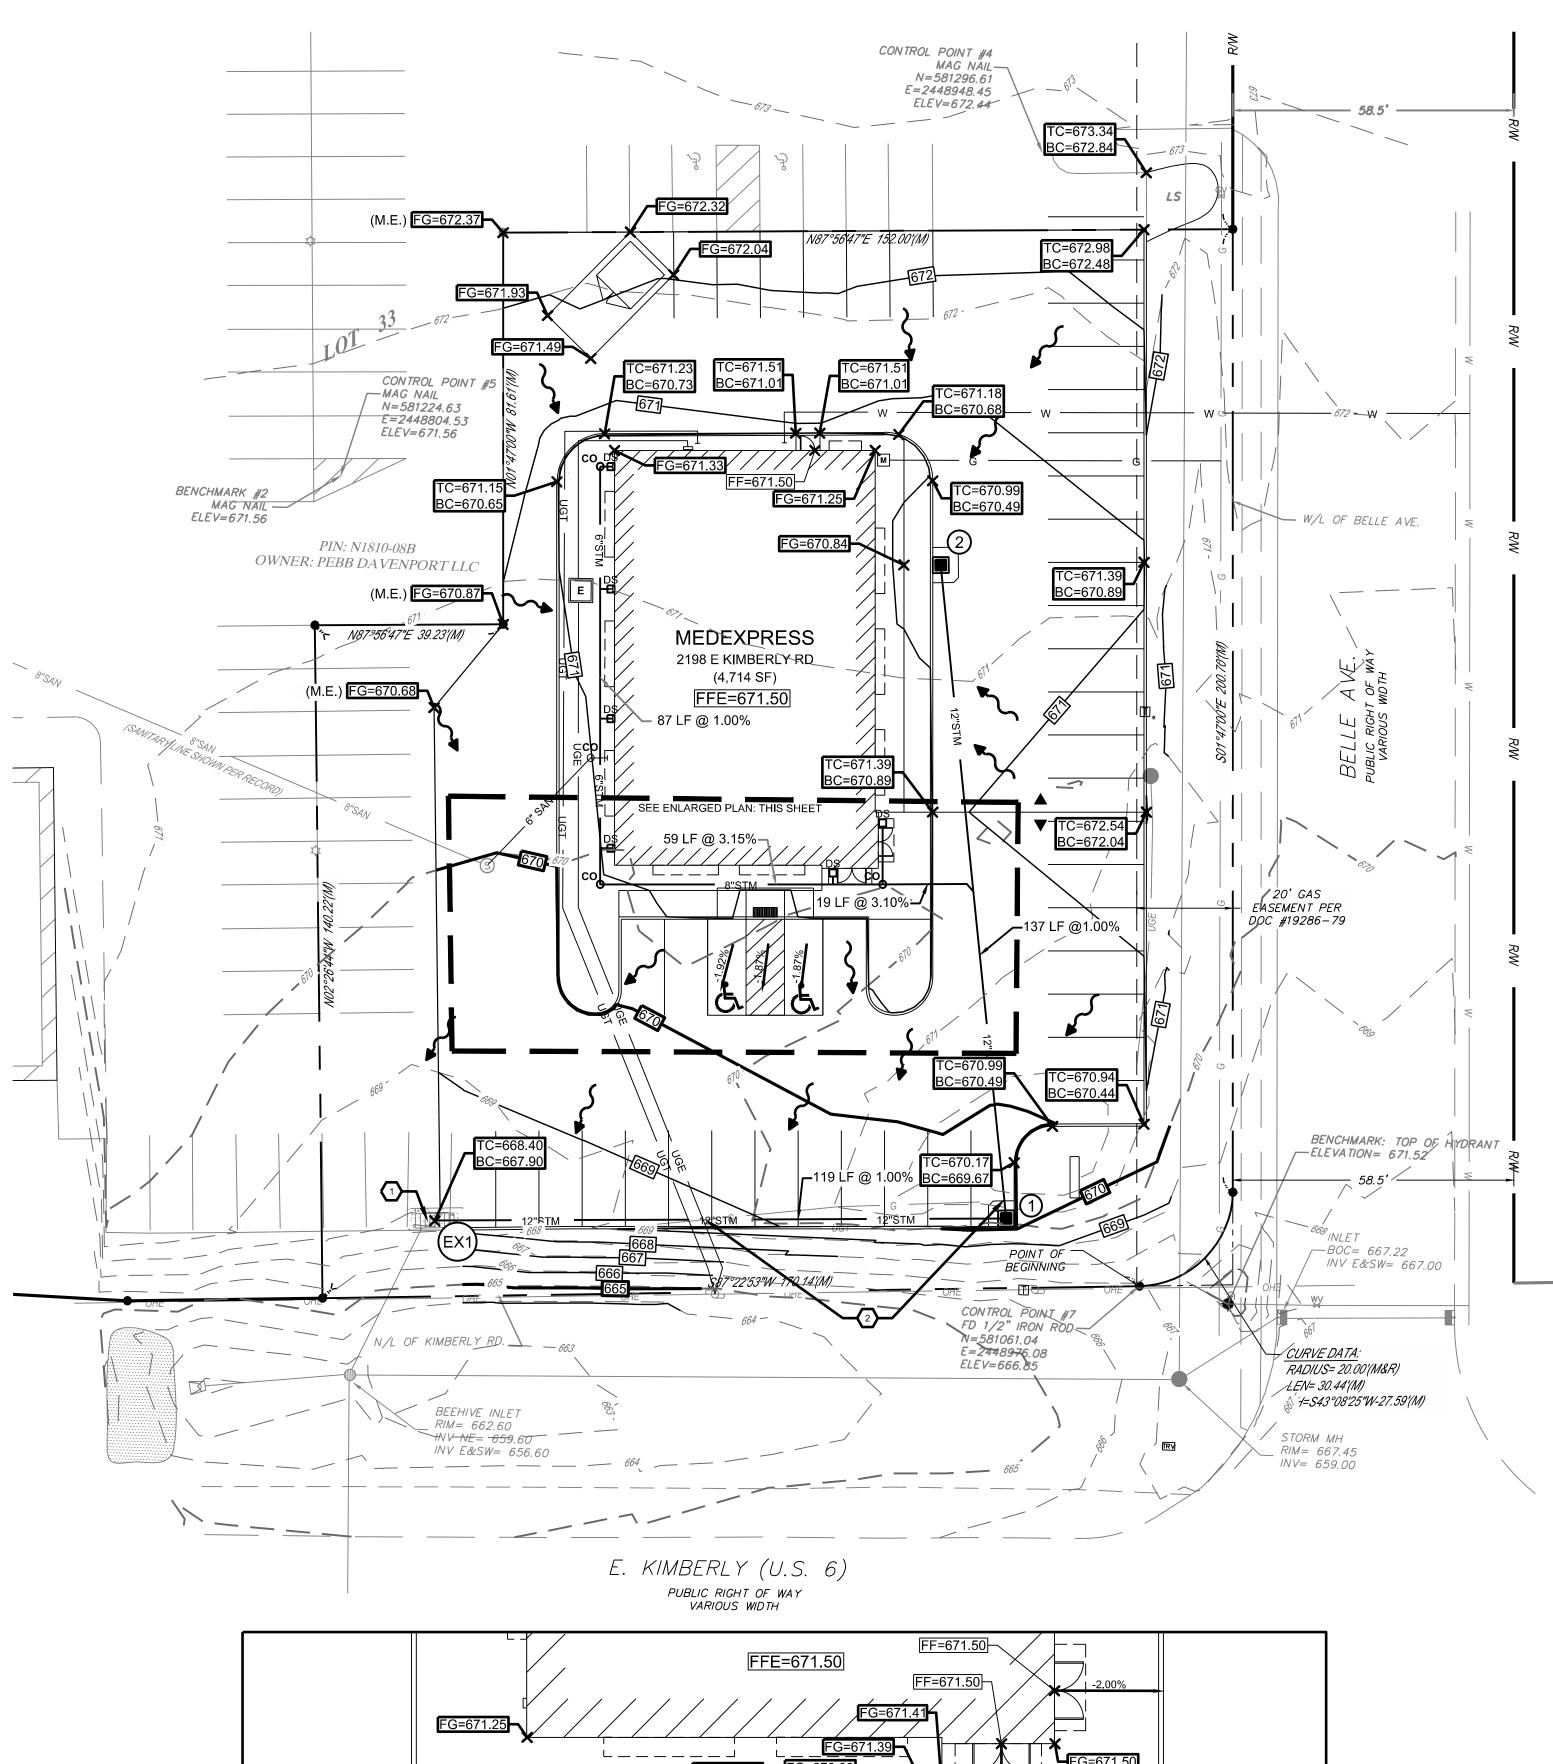

- Access: Access would be from the easternmost shared driveway point on Kimberly Road and a new proposed access across from the northerly dental office driveway. The Kimberly Road access is a shared access with the Kwik Star and the auto repair shop. This access is limited by a median to right-in and right-out turning movements. The access onto Sturdevant Street will allow for right and left turns as does the Sturdevant intersection with Kimberly Road. The Sturdevant access point is directly related to the existing commercial zoning on both sides of Sturdevant. Both of these access points are acceptable to the City's Traffic Engineer with the Sturdevant access approximately 175 feet from Kimberly Road. Note: the Schnucks access was located 300 feet north of Kimberly.
- Crash data: Accident reports indicate five crashes in five years related to this intersection
  with only one related to a driver southbound on Sturdevant striking a driver on Kimberly.
  The other four were drivers entering Kimberly from the south and hitting a driver on
  Kimberly.
- Traffic volume: Traffic counts for Sturdevant are not available. Traffic counts for the
  intersection will be taken after the Division and Kimberly intersection improvements are
  complete (proposed for October) since current conditions (construction) would not reflect
  normal traffic movement at this intersection. It is likely that peak times for traffic coincide
  with school pick-up and drop-off times. According to customer counts at a comparable
  restaurant site, the school peak times coincide with lower restaurant volumes.
- Improvements: The City is proposing some changes to improve traffic flow on Sturdevant:
  - Parking would be removed on the west side of Sturdevant to 300 feet north of Kimberly;
  - o Painted lane and centerline near the intersection to separate southbound traffic on Sturdevant:
  - New traffic counts will be used to determine if the criteria have been met for signalization (the Taco Bell proposed counts will also be used)

<u>Storm Water</u>. Stormwater infrastructure is located in Kimberly Road. With an impervious surface over 10,000 square feet stormwater retention (water quality) of the first 1.25 inches of rain and detention (water quantity) is required. The parcel contains approximately 28,000 square feet. The required stormwater calculations and retention/detention designs and volumes will need to be submitted and reviewed prior to the start of site work. Additional permits for site work and erosion control are also required.

<u>Sanitary Sewer</u>. Sanitary sewer service is located in Sturdevant Street adjacent to the property (8-inch line). This should be adequate for the proposed use.

Other Utilities. This is an urban area and normal utility services are available.