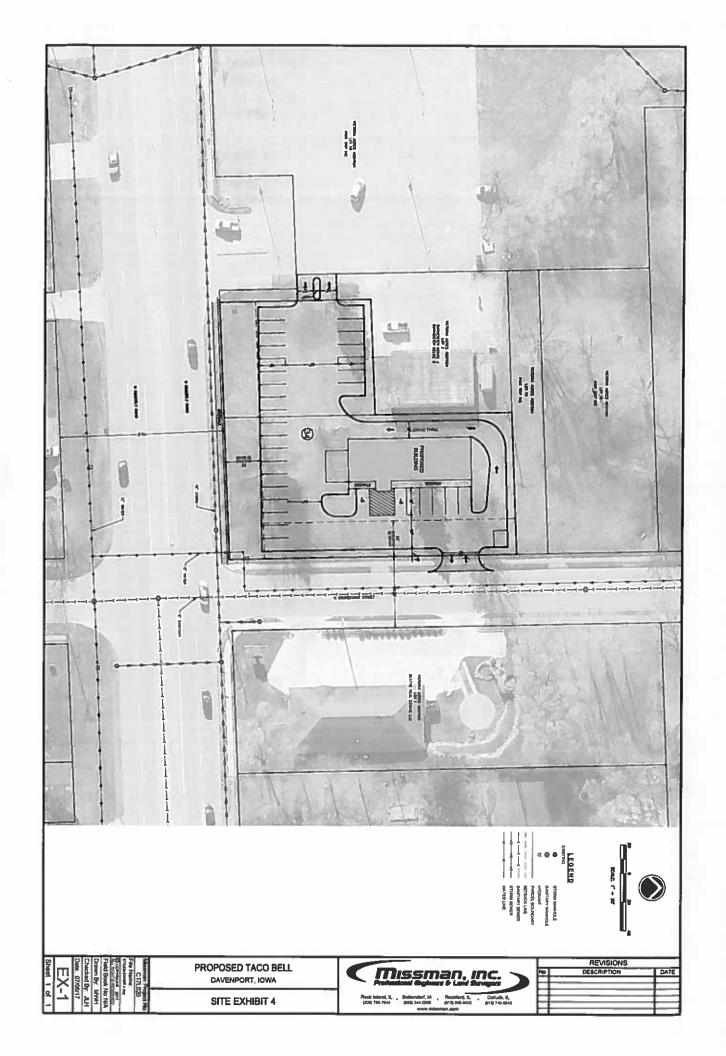

#### **Introduction:**

Request of David A. Parochetti dba David A. Parochetti Revocable Trust to remove conditions of City Ordinance 1999-569 on 0.70 acre located at the northwest corner of West Kimberly Road and Sturdevant Street (1616 West Kimberly Road and 3910 Sturdevant Street). The previous development was to be a Schnucks grocery store. Removal of the conditions would allow development of a quick service restaurant (Taco Bell).

- Access: Access would be from the easternmost shared driveway point on Kimberly Road and a new proposed access across from the northerly dental office driveway. The Kimberly Road access is a shared access with the Kwik Star and the auto repair shop. This access is limited by a median to right-in and right-out turning movements. The access onto Sturdevant Street will allow for right and left turns as does the Sturdevant intersection with Kimberly Road. The Sturdevant access point is directly related to the existing commercial zoning on both sides of Sturdevant. Both of these access points are acceptable to the City's Traffic Engineer with the Sturdevant access approximately 175 feet from Kimberly Road. Note: the Schnucks access was located 300 feet north of Kimberly.
- Crash data: Accident reports indicate five crashes in five years related to this intersection
  with only one related to a driver southbound on Sturdevant striking a driver on Kimberly.
  The other four were drivers entering Kimberly from the south and hitting a driver on
  Kimberly.
- Traffic volume: Traffic counts for Sturdevant are not available. Traffic counts for the
  intersection will be taken after the Division and Kimberly intersection improvements are
  complete (proposed for October) since current conditions (construction) would not reflect
  normal traffic movement at this intersection. It is likely that peak times for traffic coincide
  with school pick-up and drop-off times. According to customer counts at a comparable
  restaurant site, the school peak times coincide with lower restaurant volumes.
- Improvements: The City is proposing some changes to improve traffic flow on Sturdevant:
  - Parking would be removed on the west side of Sturdevant to 300 feet north of Kimberly;
  - o Painted lane and centerline near the intersection to separate southbound traffic on Sturdevant:
  - New traffic counts will be used to determine if the criteria have been met for signalization (the Taco Bell proposed counts will also be used)

#### Wayne,

Here are some comments I have about the Taco Bell site. If you have any questions or want me to add/remove anything, please let me know.

The proposed Taco Bell site at the northwest corner of Kimberly Rd and Sturdevant St shows two access points. One of them is a shared access with Kwik Star and the other is near the north lot line on Sturdevant, across from the entrance to the dentist office. These are acceptable locations because they are as far away from the intersection as possible. The access point on Kimberly is right-in, right-out because of the median on Kimberly Road. The access point on Sturdevant will be for ingress and egress and is located approximately 175 feet from Kimberly Road. I do not expect this access point to have any effect on traffic near Kimberly and Sturdevant.