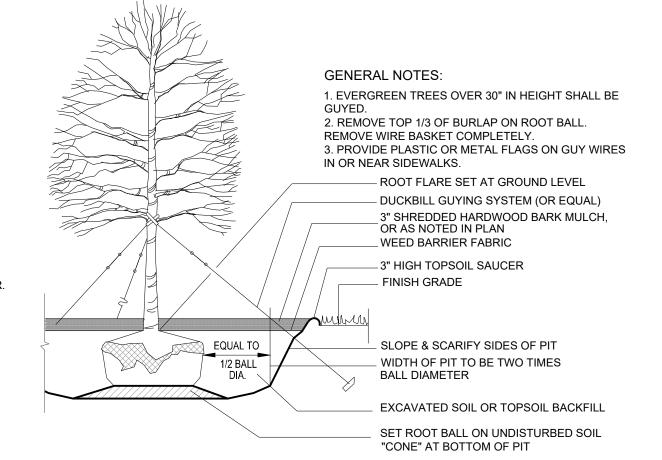

Prepared by: Wayne Wille, CFM - Planner II Community Planning Division

Concept Plan

 From:
 Statz, Gary

 To:
 Wille, Wayne

 Cc:
 Leabhart, Tom

 Subject:
 Taco Bell traffic

Date: Wednesday, August 09, 2017 4:24:46 PM