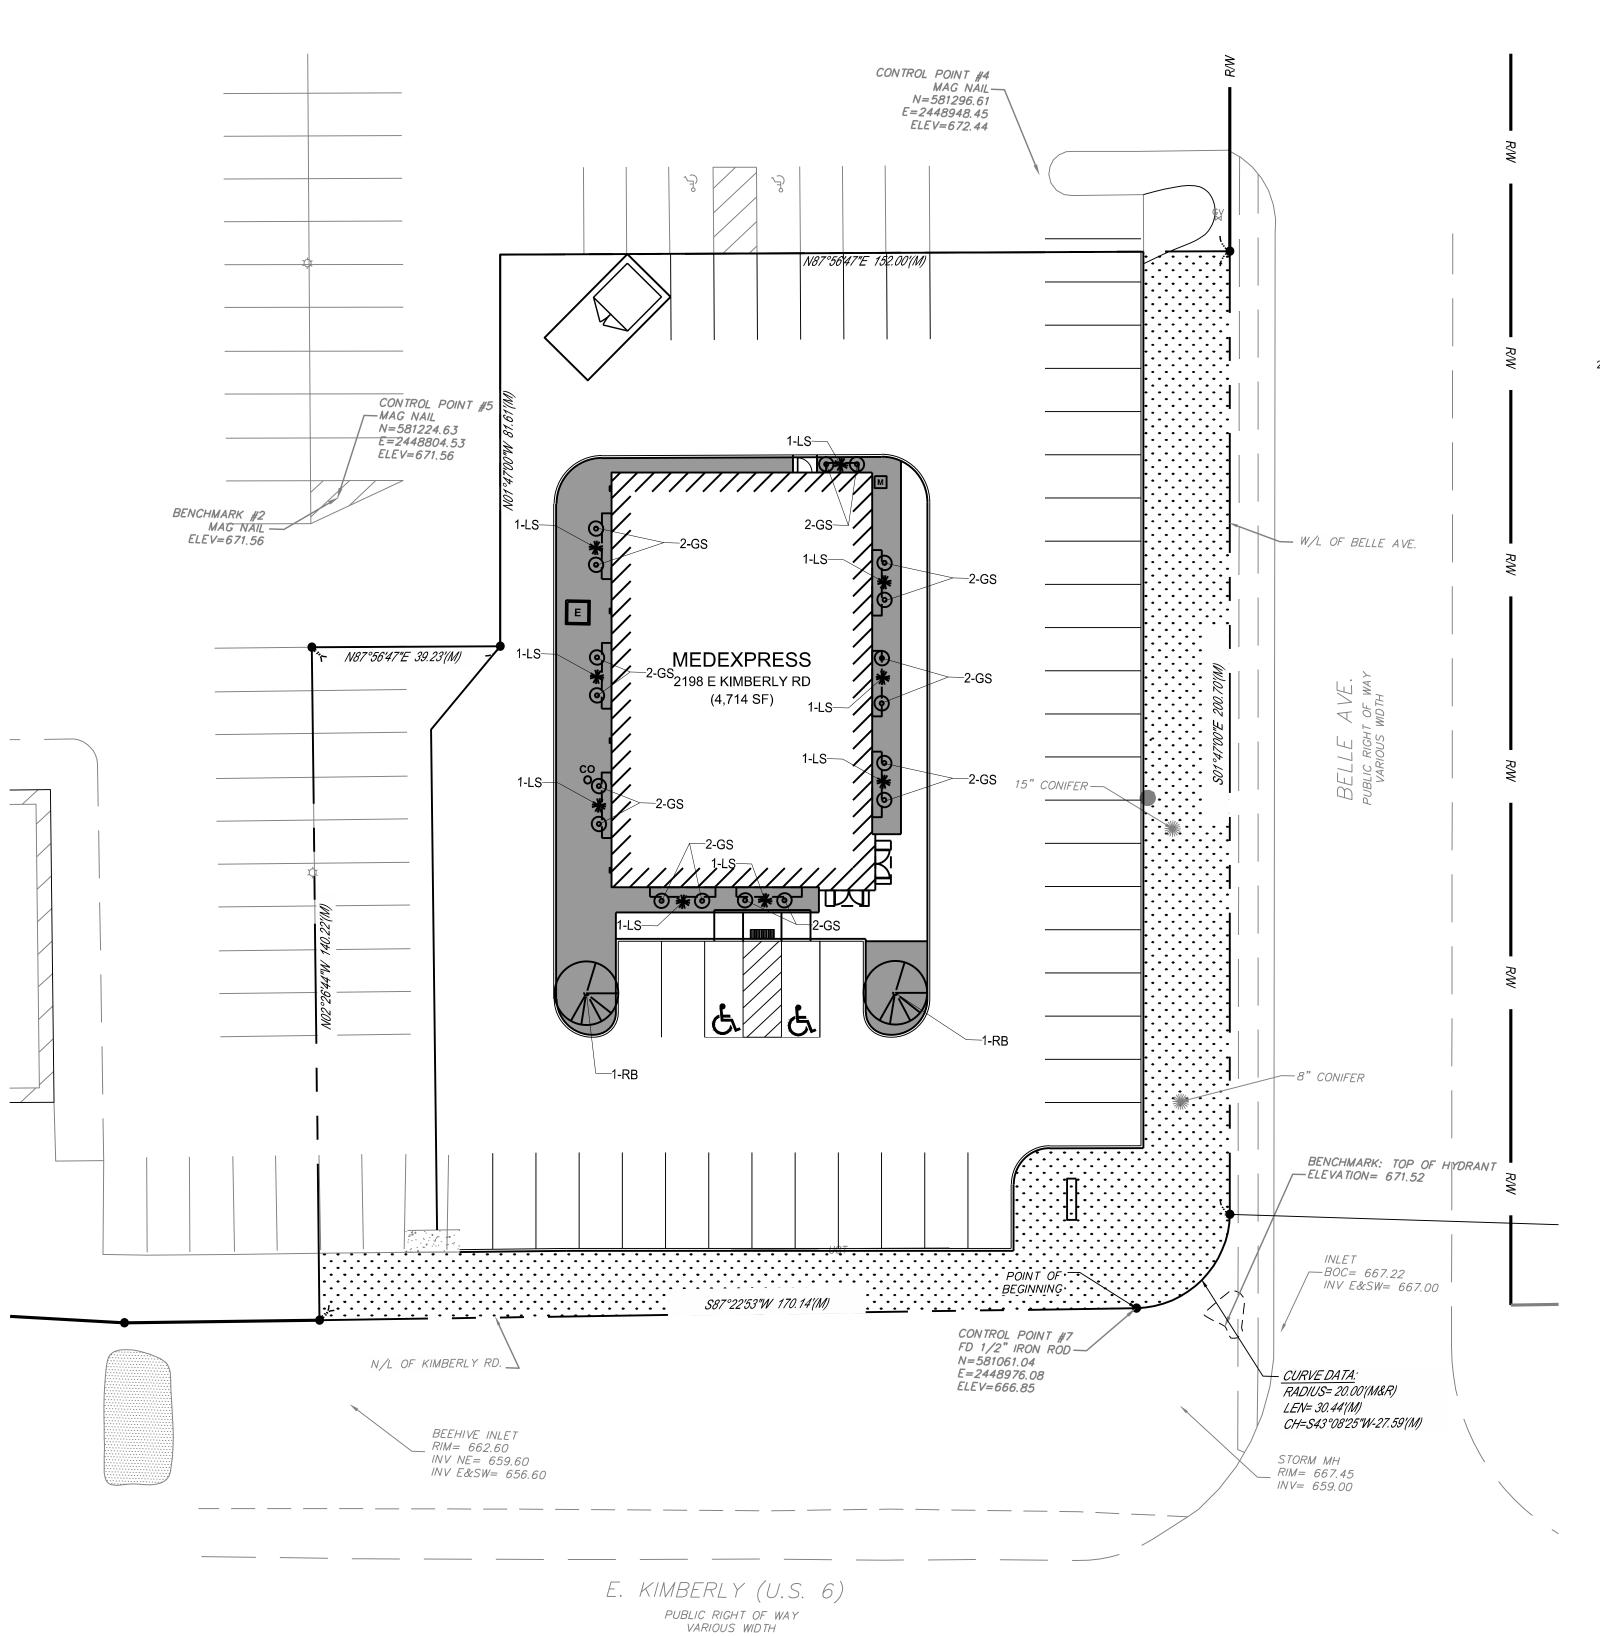

#### VII. Future Business

- A. Case No. F17-16: Request of Ian Weiner on behalf of Pebb Development, LCC for the Final Plat of MedEx-Kimberly Road, which is a replat of Lots 1 and 2 of Spring Village Third Addition. The property is located on the north side of East Kimberly Road between Spring Street and Belle Avenue.
- B. Request of Ian Weiner on behalf of Pebb Development, LCC for a "PDD" Final Development Plan for a 4,714 square foot medical office building on .89 acres, more or less, of property located at 2198 East Kimberly Road.