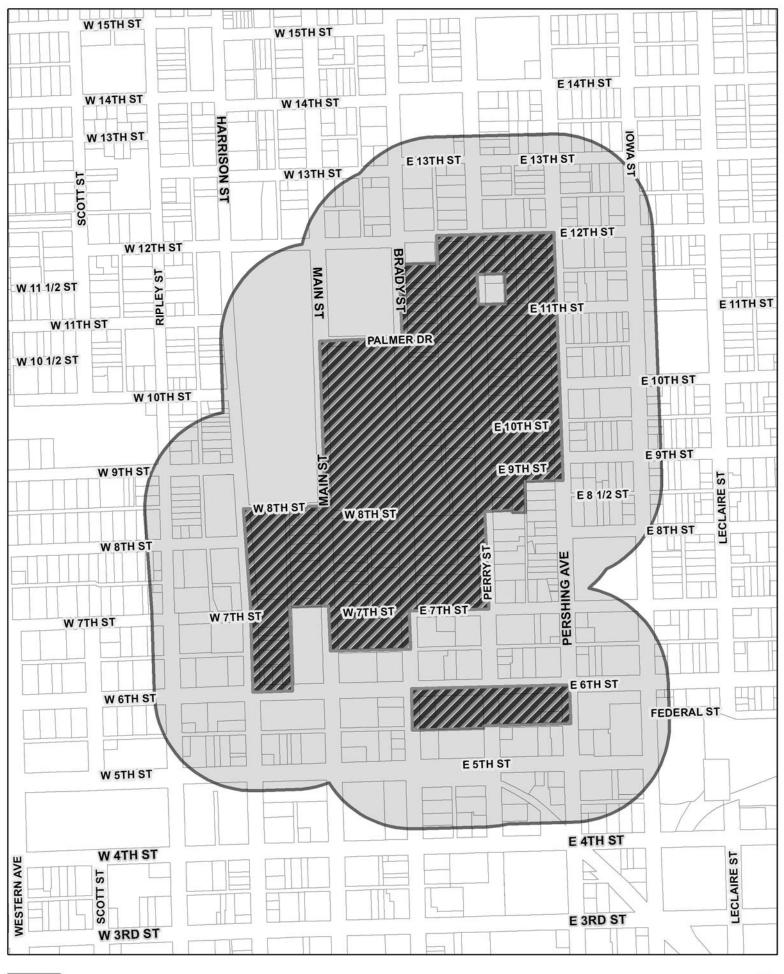

#### Subject:

Case No. REZ17-08: Request of Aaron Christopher on behalf of Palmer College of Chiropractic to rezone 38.65 acres, more or less, generally located between Harrison Street and Pershing Avenue and between East 12th and 5th Streets from: "R-4" Moderate Density Dwelling District, "R-6M" High Density Dwelling District, "C-0" Office-Shop District, "C-1" Neighborhood Commercial District, "C-2" General Commercial District, "C-4" Central Business District and "M-1" Light Industrial District to "PID" Planned Institutional District.

#### **Introduction:**

Case No. REZ17-08: Aaron Christopher on behalf of Palmer College of Chiropractic to rezone 38.65 acres, more or less, generally located between Harrison Street and Pershing Avenue and between East 12th and 5th Streets from: "R-4" Moderate Density Dwelling District, "R-6M" High Density Dwelling District, "C-0" Office-Shop District, "C-1" Neighborhood Commercial District, "C-2" General Commercial District, "C-4" Central Business District and "M-1" Light Industrial District to "PID" Planned Institutional District.

The map below depicts the properties not owned by Palmer College of Chiropractic. The properties circled in red would become non-conforming if rezoned to "PID" Planned Institutional District because a standalone commercial use is not listed as a permitted use.