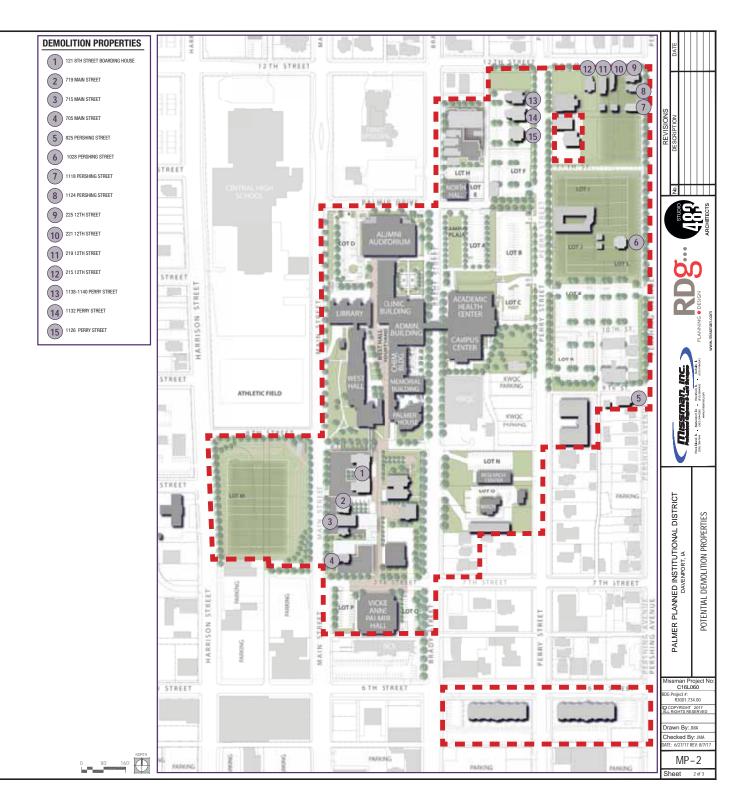

#### Subject:

Case No. REZ17-08: Request of Aaron Christopher on behalf of Palmer College of Chiropractic to rezone 38.65 acres, more or less, generally located between Harrison Street and Pershing Avenue and between East 12th and 5th Streets from: "R-4" Moderate Density Dwelling District, "R-6M" High Density Dwelling District, "C-0" Office-Shop District, "C-1" Neighborhood Commercial District, "C-2" General Commercial District, "C-4" Central Business District and "M-1" Light Industrial District to "PID" Planned Institutional District.

#### **Introduction:**

Case No. REZ17-08: Aaron Christopher on behalf of Palmer College of Chiropractic to rezone 38.65 acres, more or less, generally located between Harrison Street and Pershing Avenue and between East 12th and 5th Streets from: "R-4" Moderate Density Dwelling District, "R-6M" High Density Dwelling District, "C-0" Office-Shop District, "C-1" Neighborhood Commercial District, "C-2" General Commercial District, "C-4" Central Business District and "M-1" Light Industrial District to "PID" Planned Institutional District.

The map below depicts the properties not owned by Palmer College of Chiropractic. The properties circled in red would become non-conforming if rezoned to "PID" Planned Institutional District because a standalone commercial use is not listed as a permitted use.

#### Major Elements of the Land Use Plan:

- 1. Campus between Brady Street and Main Street
  - Conversion of the existing parking lot and green space to a practice field. There would be a net loss of 129 parking spaces.
- 2. Campus between Main Street and Brady Street.
  - Formalizing the improvements being made to the fitness facility and surrounding area.
  - Demolition of the former St. Luke's Hospital and houses to the south and in its place construction of new student housing and underground parking for the new student housing and existing student housing to the east. The Data Sheet lists a proposed building height of 50 feet, which is permissible. It appears that the proposed building would not achieve consistency with the required 25 foot front yard setback along Main Street and West 8<sup>th</sup> Street. It is staff's opinion that a 0 foot setback would be appropriate along West 8<sup>th</sup> Street because a portion of West 8<sup>th</sup> Street is proposed to be vacated. Moreover, a skywalk may be constructed to connect to the buildings on the north of West 8<sup>th</sup> Street. However, the character of buildings along Main Street is such that a 25 foot setback is warranted.
  - Vacating and closing a portion of West 7<sup>th</sup> Street and West 8<sup>th</sup> Street to allow an "enhanced campus corridor" from the north to Vickie Anne Palmer Hall. Please note that the alley between West 7<sup>th</sup> and West 8<sup>th</sup> Street and Main Street and Brady Street has already been vacated.
- 3. Campus between Brady Street to Perry Street.
  - New mixed use building south of the current gas station located at the corner of Brady Street and East 12<sup>th</sup> Street. The Data Sheet does not identify the proposed building height. It appears that the proposed building would not achieve consistency with the required 25 foot front yard setback. It is staff's opinion that a 0 foot setback would be appropriate along Brady Street because the character of buildings along Brady Street is defined by a minimal front yard setback.
  - Demolition of four buildings and expansion of the surface parking area south of East 12<sup>th</sup> Street and west of Perry Street. There would be a net increase of 138 parking spaces.
  - Vacating and closing a portion of Palmer Drive between Perry Street and the alley to the west.
- 4. Campus between Perry Street and Pershing Street.
  - Vacating and removing East 11<sup>th</sup> Street between Perry Street and Pershing Street and demolition of nine buildings and in its place passive green space. There would be a decrease of 38 parking spaces.
  - Vacating and closing East 9<sup>th</sup> Street and East 10<sup>th</sup> Street between Perry Street and Pershing Street and the alley in between and demolition of five buildings and in its place construction of a new 454 space surface parking lot. There would be a net increase of 245 parking spaces.