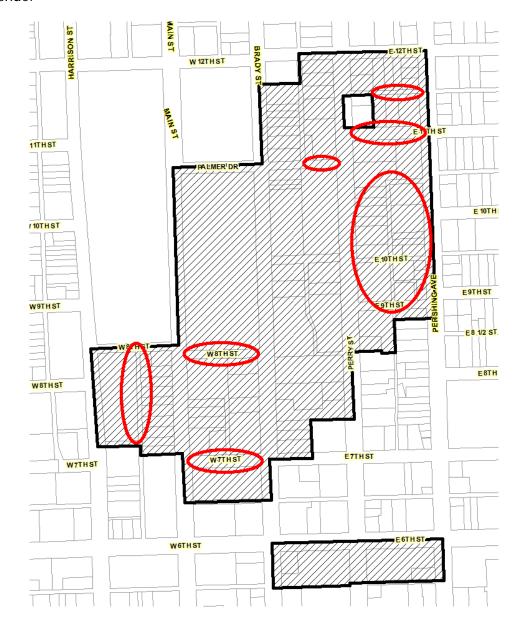

#### **Technical Review:**

<u>Streets</u>. The Land Use Plan proposes that the following streets and alley be vacated at a future time (see map on the next page):

#### Streets:

- West 7<sup>th</sup> Street between Main Street and Brady Street. This is to allow for a pedestrian corridor from the core of the campus to Vickie Anne Palmer Hall.
- West 8<sup>th</sup> Street between Main Street and Brady Street. This is to allow for a pedestrian corridor from the core of the campus to Vickie Anne Palmer Hall.
- Palmer Drive between the alley east of Brady Street and Perry Street. The remaining Palmer Drive would be converted back to two-way traffic.
- East 11<sup>th</sup> Street between Perry Street and Pershing Avenue. This section of East 11<sup>th</sup> Street is a protected brick street. At its August 8, 2017 meeting, the Historic Preservation Commission recommended that this street be removed from the list of protected brick streets subject to the conditions that a pedestrian corridor be constructed utilizing salvaged bricks and historical markers be erected commemorating the brick street.
- East 10<sup>th</sup> Street between Perry Street and Pershing Avenue. This portion of East 10<sup>th</sup> Street designed with the width of an alley.
- East 9<sup>th</sup> Street between Perry Street and the alley west of Pershing Avenue.

### Alleys:

- The alley between Harrison Street and Main Street south of West 8<sup>th</sup> Street to the southern limit of the revised "PID" Planned Institutional District boundary.
   A portion of the alley between East 11<sup>th</sup> Street and East 12<sup>th</sup> Street between Perry Street and
- A portion of the alley between East 11<sup>th</sup> Street and East 12<sup>th</sup> Street between Perry Street and Pershing Avenue.
- The alleys between East 9<sup>th</sup> Street and East 11<sup>th</sup> Street and between Perry Street and Pershing Avenue.