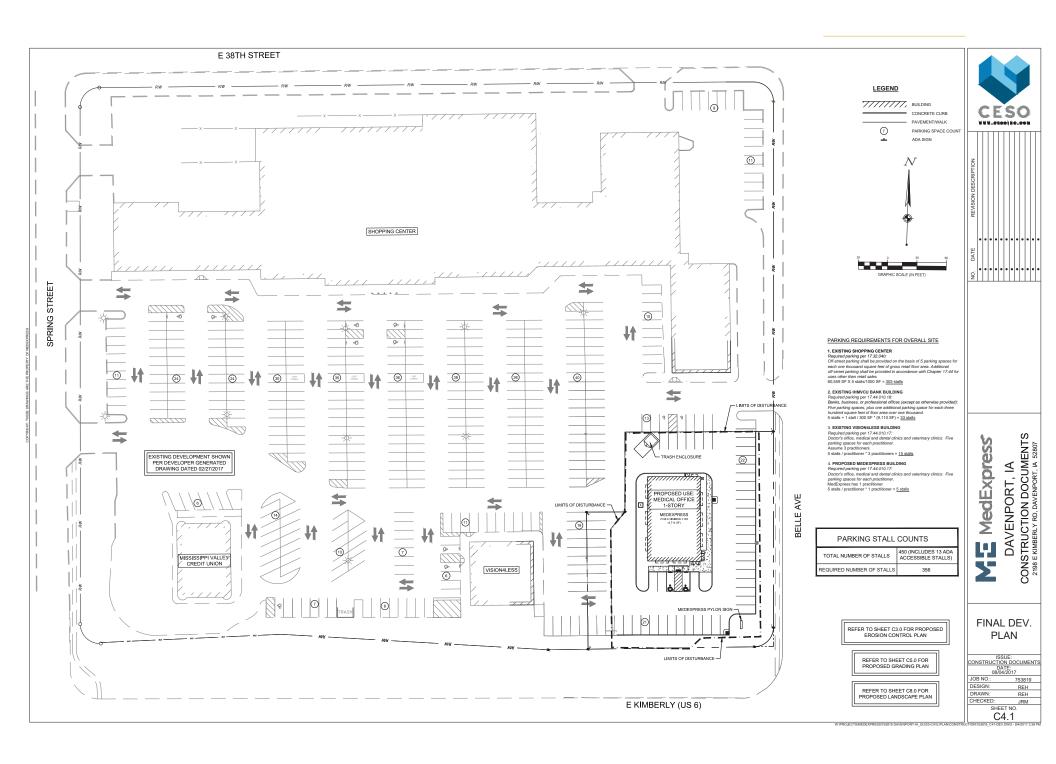

#### VII. Future Business

- A. Case No. F17-16: Request of Ian Weiner on behalf of Pebb Development, LCC for the Final Plat of MedEx-Kimberly Road, which is a replat of Lots 1 and 2 of Spring Village Third Addition. The property is located on the north side of East Kimberly Road between Spring Street and Belle Avenue.
- B. Request of Ian Weiner on behalf of Pebb Development, LCC for a "PDD" Final Development Plan for a 4,714 square foot medical office building on .89 acres, more or less, of property located at 2198 East Kimberly Road.

#### Wayne,

Here are some comments I have about the Taco Bell site. If you have any questions or want me to add/remove anything, please let me know.

The proposed Taco Bell site at the northwest corner of Kimberly Rd and Sturdevant St shows two access points. One of them is a shared access with Kwik Star and the other is near the north lot line on Sturdevant, across from the entrance to the dentist office. These are acceptable locations because they are as far away from the intersection as possible. The access point on Kimberly is right-in, right-out because of the median on Kimberly Road. The access point on Sturdevant will be for ingress and egress and is located approximately 175 feet from Kimberly Road. I do not expect this access point to have any effect on traffic near Kimberly and Sturdevant.