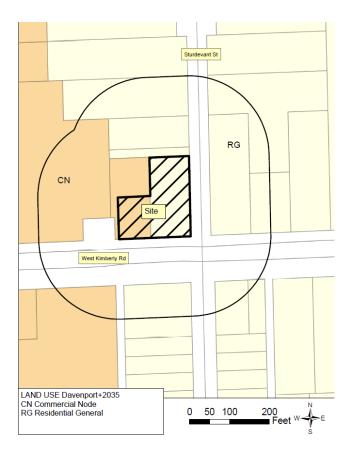

#### Future Land Use Designation:

Residential General (RG) - Designates neighborhoods that are mostly residential but include, or are within one-half mile (walking distance) of scattered neighborhood-compatible commercial services, as well as other neighborhood uses like schools, churches, corner stores, etc. generally oriented along Urban Corridors (UC). Neighborhoods are typically designated as a whole. Existing neighborhoods are anticipated to maintain their existing characteristics in terms of land use mix and density, with the exception along edges and transition areas, where higher intensity may be considered. (italics added) Commercial Node (CN) – Clusters of generally more intense uses found either along existing Urban Corridors or along or at the intersection of major streets in newly developed areas. CN areas may contain commercial uses somewhat more intense than uses found elsewhere on Urban Corridors, as well as higher density residential uses and office and service businesses. CN should serve a population of about 5000 people within 1/2 mile. Ideally, CN areas should be architecturally integrated, and designed to serve all modes of transportation. Pedestrian connections to the neighborhoods they serve are important. Therefore, master planning and customized zoning provisions for new CN areas should occur before development or redevelopment occurs.